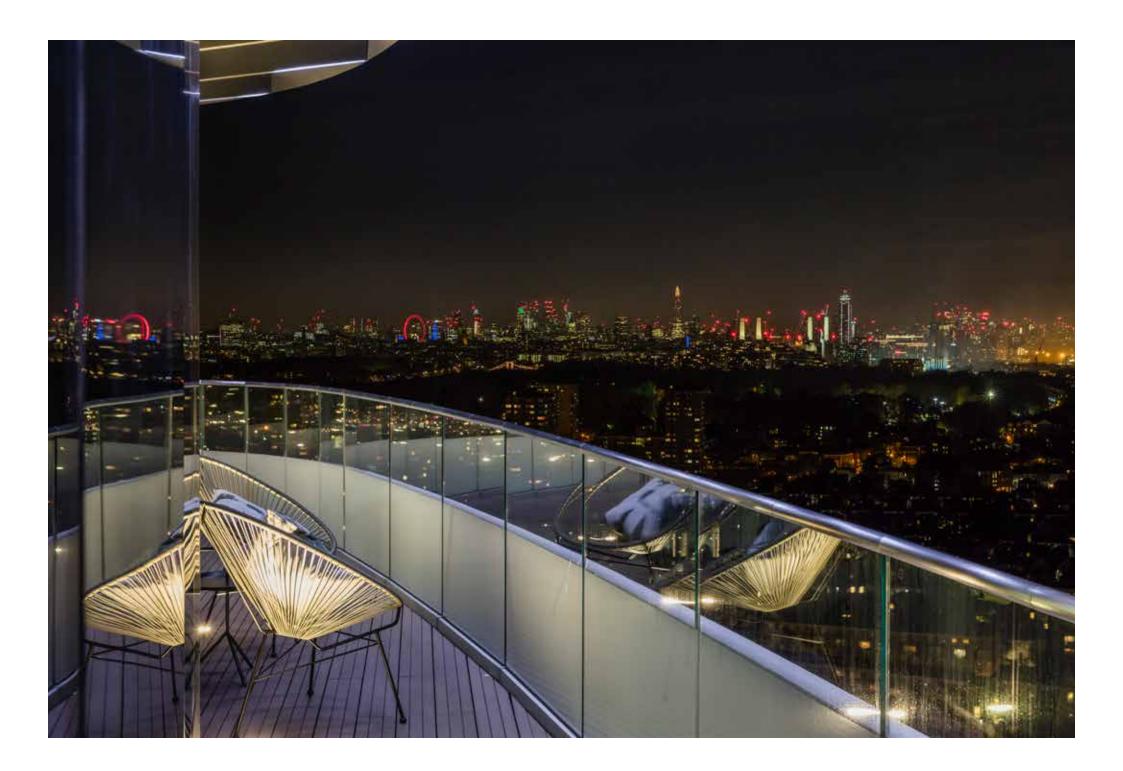

The Penthouse Lombard Wharf, SW11

humberts.com

Exceptional three-bedroom penthouse on the 26th floor of Lombard Wharf. Enjoy 360° panoramic views of the City, River Thames and South & West London from the wraparound terrace (1112.49 sq ft/103.35 sq m). The stylish 2946 sq ft of accommodation is accessed via a coded lift with the choice of two entrances. Finished to a high standard throughout, the open-plan layout incorporates a study area, living room, dining room and kitchen. The master-bedroom and guest-suite both feature en suites with a free-standing oval bath and walk in shower.

- Penthouse on the 26th floor
- Three double bedrooms/three bathrooms
- Total area: 2946 sq ft sq ft/273.6 sq m
- Wraparound terrace (1112.49 sq ft/103.35 sq m)
- Coded lift access to the apartment
- Two underground car parking spaces included
- Engineered wood flooring to all living areas and kitchen
- 24-hour concierge service

An iconic and award-winning riverside development, Lombard Wharf offers 134 one, two and three-bedroom apartments and penthouses with impressive views across the Thames, the City and beyond. Located in Battersea, a short walk from Clapham Junction, with excellent transport links across London and to the south of England. The Thames Clipper departs a few minutes' walk from the development, providing direct access to the City. King's Road in Chelsea is also less than 10-minutes away by car.