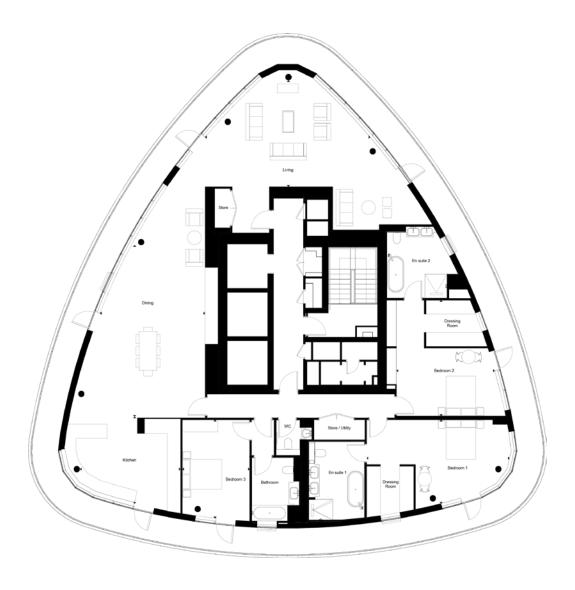

The Penthouse Lombard Wharf, SW11

humberts.com

Exceptional three-bedroom penthouse on the 26th floor of Lombard Wharf. Enjoy 360° panoramic views of the City, River Thames and South & West London from the wraparound terrace (1112.49 sq ft/103.35 sq m). The stylish 2946 sq ft of accommodation is accessed via a coded lift with the choice of two entrances. Finished to a high standard throughout, the open-plan layout incorporates a study area, living room, dining room and kitchen. The master-bedroom and guest-suite both feature en suites with a free-standing oval bath and walk in shower.

- Penthouse on the 26th floor
- Three double bedrooms/three bathrooms
- Total area: 2946 sq ft sq ft/273.6 sq m
- Wraparound terrace (1112.49 sq ft/103.35 sq m)
- Coded lift access to the apartment
- Two underground car parking spaces included
- Engineered wood flooring to all living areas and kitchen
- 24-hour concierge service