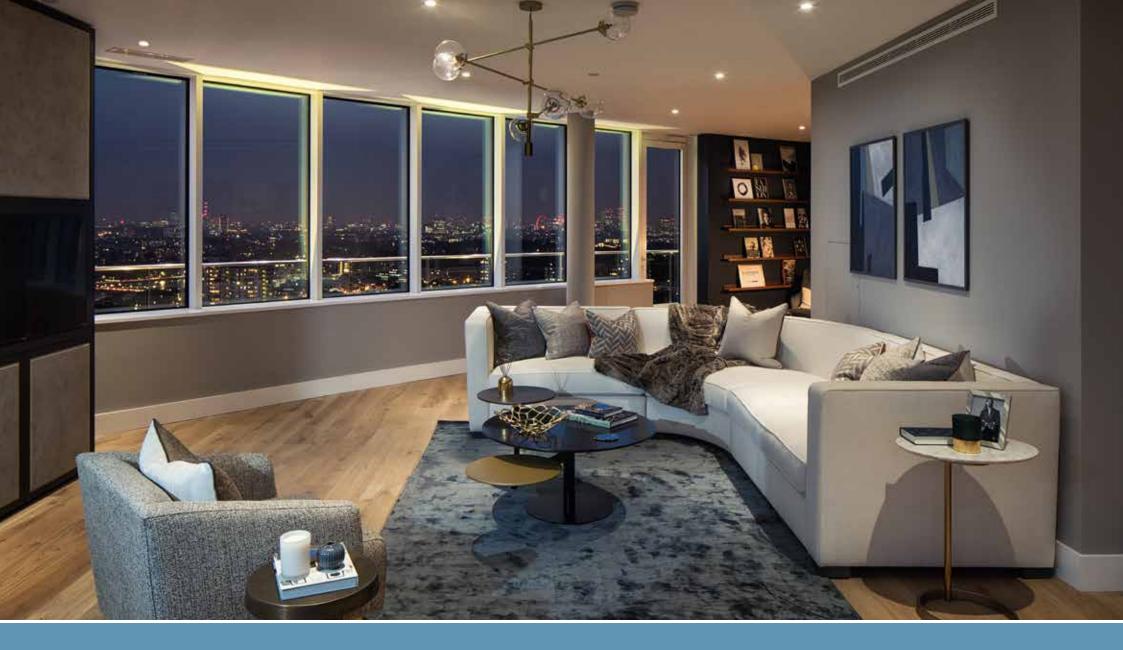

The Penthouse Lombard Wharf, SW11

humberts.com

Exceptional three-bedroom penthouse on the 26th floor of Lombard Wharf. Enjoy 360° panoramic views of the City, River Thames and South & West London from the wraparound terrace (1112.49 sq ft/103.35 sq m). The stylish 2946 sq ft of accommodation is accessed via a coded lift with the choice of two entrances. Finished to a high standard throughout, the open-plan layout incorporates a study area, living room, dining room and kitchen. The master-bedroom and guest-suite both feature en suites with a free-standing oval bath and walk in shower.

- Penthouse on the 26th floor
- Three double bedrooms/three bathrooms
- Total area: 2946 sq ft sq ft/273.6 sq m
- Wraparound terrace (1112.49 sq ft/103.35 sq m)
- Coded lift access to the apartment
- Two underground car parking spaces included
- Engineered wood flooring to all living areas and kitchen
- 24-hour concierge service