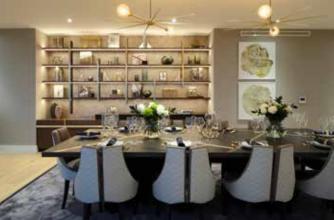

The Penthouse Lombard Wharf, SW11

humberts.com

Exceptional three-bedroom penthouse on the 26th floor of Lombard Wharf. Enjoy 360° panoramic views of the City, River Thames and South & West London from the wraparound terrace (1112.49 sq ft/103.35 sq m). The stylish 2946 sq ft of accommodation is accessed via a coded lift with the choice of two entrances. Finished to a high standard throughout, the open-plan layout incorporates a study area, living room, dining room and kitchen. The master-bedroom and guest-suite both feature en suites with a free-standing oval bath and walk in shower.

- Penthouse on the 26th floor
- Three double bedrooms/three bathrooms
- Total area: 2946 sq ft sq ft/273.6 sq m
- Wraparound terrace (1112.49 sq ft/103.35 sq m)
- Coded lift access to the apartment
- Two underground car parking spaces included
- Engineered wood flooring to all living areas and kitchen
- 24-hour concierge service