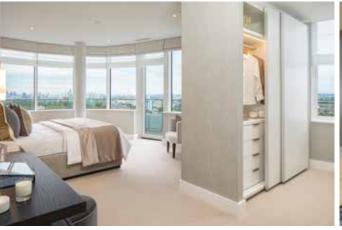

The Penthouse Lombard Wharf, SW11

humberts.com

Exceptional three-bedroom penthouse on the 26th floor of Lombard Wharf. Enjoy 360° panoramic views of the City, River Thames and South & West London from the wraparound terrace (1112.49 sq ft/103.35 sq m). The stylish 2946 sq ft of accommodation is accessed via a coded lift with the choice of two entrances. Finished to a high standard throughout, the open-plan layout incorporates a study area, living room, dining room and kitchen. The master-bedroom and guest-suite both feature en suites with a free-standing oval bath and walk in shower.

- Penthouse on the 26th floor
- Three double bedrooms/three bathrooms
- Total area: 2946 sq ft sq ft/273.6 sq m
- Wraparound terrace (1112.49 sq ft/103.35 sq m)
- Coded lift access to the apartment
- Two underground car parking spaces included
- Engineered wood flooring to all living areas and kitchen
- 24-hour concierge service