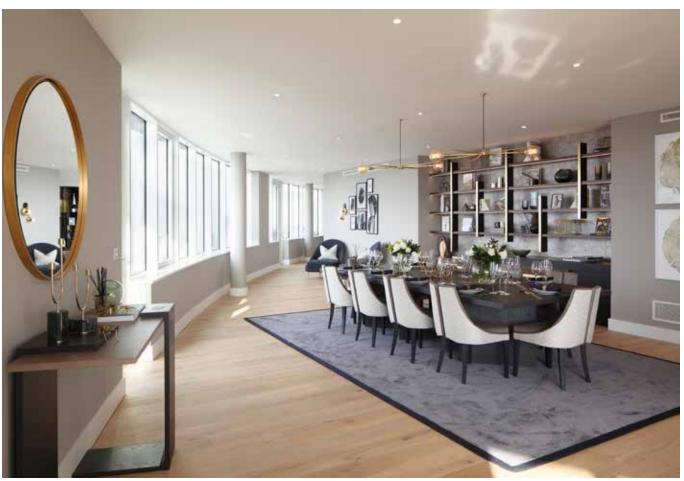

The Penthouse Lombard Wharf, SW11

humberts.com

Exceptional three-bedroom penthouse on the 26th floor of Lombard Wharf. Enjoy 360° panoramic views of the City, River Thames and South & West London from the wraparound terrace (1112.49 sq ft/103.35 sq m). The stylish 2946 sq ft of accommodation is accessed via a coded lift with the choice of two entrances. Finished to a high standard throughout, the open-plan layout incorporates a study area, living room, dining room and kitchen. The master-bedroom and guest-suite both feature en suites with a free-standing oval bath and walk in shower.