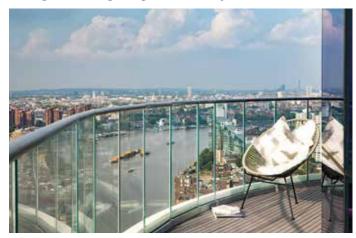

The Penthouse Lombard Wharf, SW11

humberts.com

Exceptional three-bedroom penthouse on the 26th floor of Lombard Wharf. Enjoy 360° panoramic views of the City, River Thames and South & West London from the wraparound terrace (1112.49 sq ft/103.35 sq m). The stylish 2946 sq ft of accommodation is accessed via a coded lift with the choice of two entrances. Finished to a high standard throughout, the open-plan layout incorporates a study area, living room, dining room and kitchen. The master-bedroom and guest-suite both feature en suites with a free-standing oval bath and walk in shower.

- Penthouse on the 26th floor
- Three double bedrooms/three bathrooms
- Total area: 2946 sq ft sq ft/273.6 sq m
- Wraparound terrace (1112.49 sq ft/103.35 sq m)
- Coded lift access to the apartment
- Two underground car parking spaces included
- Engineered wood flooring to all living areas and kitchen
- 24-hour concierge service