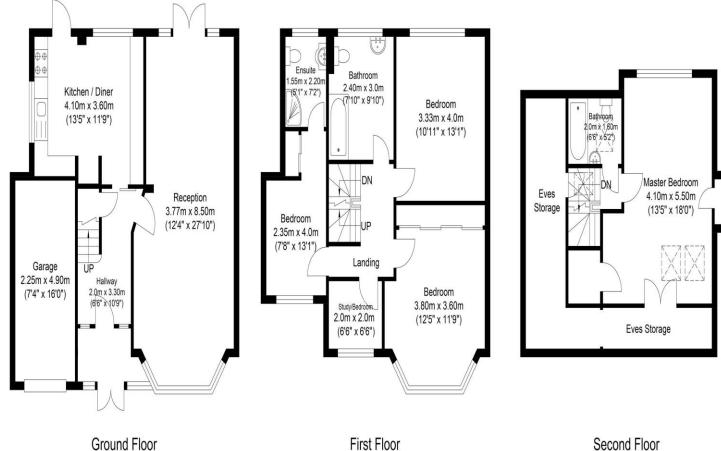

Approx Gross Internal Floor Area (Inc. Garage): 170.50 sq. m. (1835.24 sq. ft.)

Second Floor

This immaculately presented five bedroom, three bathroom semi detached property enters the market with Brian Cox Estate Agents. The property is situated close to shopping facilities, sought after schools and transportation links. Accommodation: porch, entrance hallway, lounge/dining room, fitted kitchen/breakfast, five good sized bedrooms, en suite shower room and family bathroom. Further benefits include gas central heating, double glazing, integral garage and a delightful 90ft rear garden.