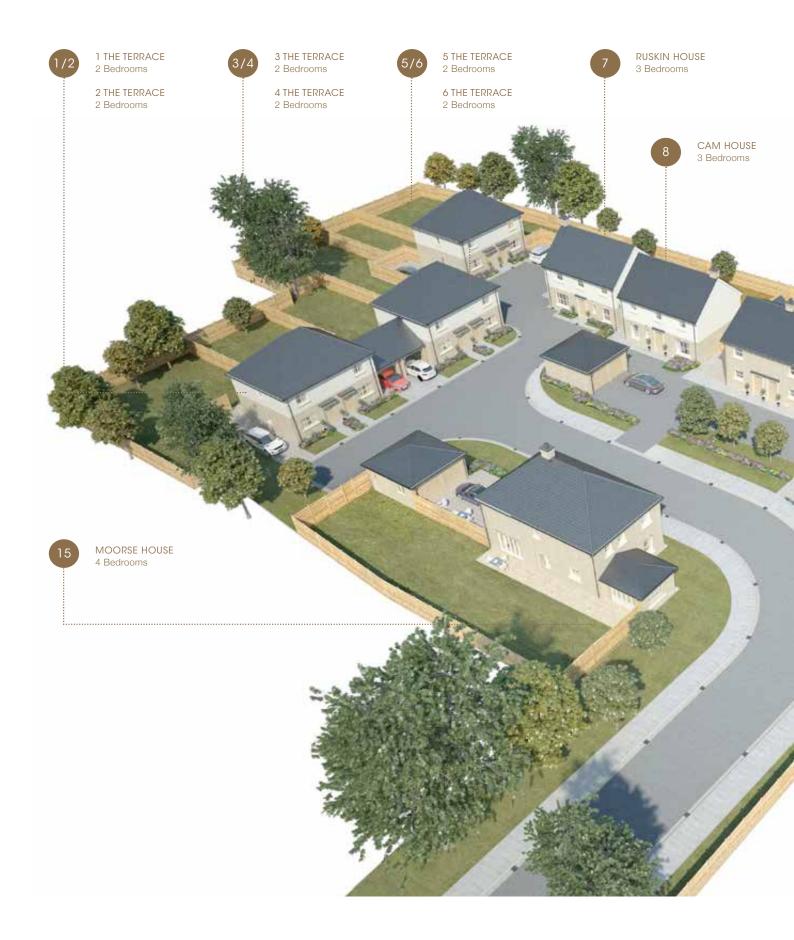

### SITE PLAN & BOUNDRIES

Hesler Homes has an unrivalled specification, with hand selected finishes including detail such as the internal doors, woodwork and Staircases with wooden treads to match the wood flowing from the hallway to living room. Hesler Homes have proudly chosen locally sourced log burners. Opulently specified kitchens incorporating integrated appliances, luxury bathrooms with chrome fixtures, and under floor heating throughout make for a

rare, exceptional build. Each home has been carefully designed to create a light and modern living space, with large windows, features such as bi fold doors, have been well thought out from the point of usability, practicality and performance in the home as well as completing a visually impressive design. Such specification is bespoke to Hesler Homes and provides both a unique and individual signature of their developments.