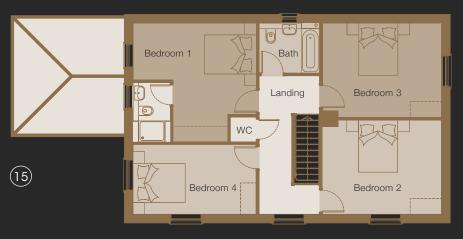

#### FIRST FLOOR

| FIRST FLOOR<br>Plot 15                               | Imperial (")                                                                                   | Metric (M                                                                  |
|------------------------------------------------------|------------------------------------------------------------------------------------------------|----------------------------------------------------------------------------|
| Bedroom 1 Bedroom 2 Bedroom 3 Bathroom 4 Bathroom WC | 14'9" x 15'5"<br>11'0" x 15'0"<br>12'5" x 15'0"<br>8'10" x 15'5"<br>6'2" x 7'6"<br>7'6" x 4'6" | 4.5 x 4.7<br>3.4 x 4.6<br>3.8 x 4.6<br>2.7 x 4.7<br>1.9 x 2.3<br>2.3 x 1.4 |
|                                                      |                                                                                                |                                                                            |