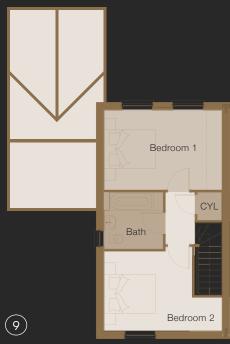

## PLOTS 9 TO 10

#### first floor

| Bedroom 1 | 10'2" x 15'0" | 3.1 x 4.6 |
|-----------|---------------|-----------|
| Bedroom 2 | 10'2" x 15'0" | 3.1 x 4.6 |
| Bathroom  | 7'2" x 7'6"   | 2.2 x 2.3 |

Imperial (") Metric (M)