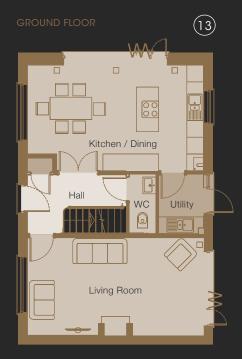

## PLOT 13 TO 14

#### DOWNING HOUSE

(13)

| GROUND FLOOR<br>Plot 13 | Imperial (")  | Metric (M) |
|-------------------------|---------------|------------|
| Kitchen / Dining Room   | 20'8" x 12'5" | 6.3 x 3.8  |
| Living Room             | 20'8" x 11'5" | 6.3 x 3.5  |
| Utility                 | 4'11" x 6'10" | 1.5 x 2.1  |
| WC                      | 2'11" x 6'10" | 0.9 x 2.1  |

| FIRST FLOOR<br>Plot 13 | Imperial (")  | Metric (M) |
|------------------------|---------------|------------|
| Bedroom 1              | 14'9" x 11'5" | 4.5 x 3.5  |
| En Suite               | 5'6" x 11'5"  | 1.7 x 3.5  |
| Bedroom 2              | 9'10" x 12'1" | 3.0 x 3.7  |
| Bedroom 3              | 10'5" x 12'1" | 3.2 x 3.7  |
| Bathroom               | 6'2" x 7'6"   | 1.9 x 2.3  |
|                        |               |            |