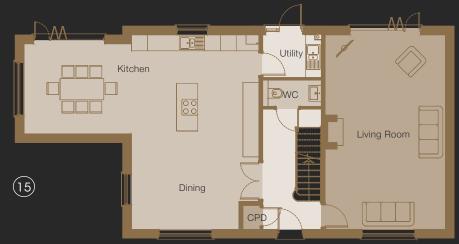

## GROUND FLOOR Plot 15 Imperial (") Metric (M) Kitchen 23'11" x 15'0" 7.3 x 4.1 Living Room 23'11" x 14'9" 7.3 x 4.5 Dining Room 11'0" x 12'0" 3.4 x 3.7 WC 3'3" x 7'2" 1.0 x 2.2

#### FIRST FLOOR

| FIRST FLOOR<br>Plot 15                               | Imperial (")                                                                                   | Metric (M                                                                  |
|------------------------------------------------------|------------------------------------------------------------------------------------------------|----------------------------------------------------------------------------|
| Bedroom 1 Bedroom 2 Bedroom 3 Bathroom 4 Bathroom WC | 14'9" x 15'5"<br>11'0" x 15'0"<br>12'5" x 15'0"<br>8'10" x 15'5"<br>6'2" x 7'6"<br>7'6" x 4'6" | 4.5 x 4.7<br>3.4 x 4.6<br>3.8 x 4.6<br>2.7 x 4.7<br>1.9 x 2.3<br>2.3 x 1.4 |
|                                                      |                                                                                                |                                                                            |