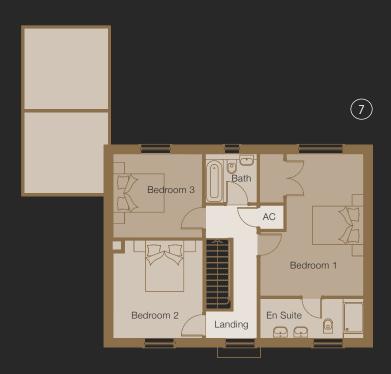

## PLOT 7

#### FIRST FLOOR

#### RUSKIN HOUSE

| FIRST FLOOR<br>Plot 7 | Imperial (")   | Metric (M) |
|-----------------------|----------------|------------|
| Bedroom 1             | 18'4" x 13'0"  | 5.6 x 4.0  |
| En Suite              | 4'11" x 13'0"  | 1.5 x 4.0  |
| Bedroom 2             | 12'5" x 11'5"  | 3.8 x 3.5  |
| Bedroom 3             | 10'10" x 11'5" | 3.3 x 3.5  |
| Bathroom              | 6'2" x 6'6"    | 1.9 x 2.0  |