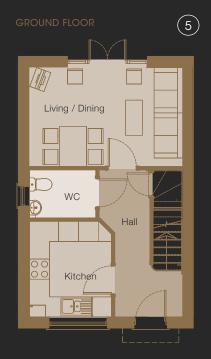

## PLOTS 5 TO 6

#### 5 THE TERRACE

| GROUND FLOOR<br>Plot 5 | Imperial (") | Metric (M) |
|------------------------|--------------|------------|
| Living / Dining Room   | 9'6" x 15'0" | 2.9 x 6.0  |
| Kitchen                | 9'0" x 7'10" | 2.8 x 2.4  |
| WC                     | 4'6" x 6'6"  | 1.4 x 2.0  |
| FIRST FLOOR<br>Plot 5  | Imperial (") | Metric (M) |
| Bedroom 1              | 10'5 x 15'0" | 3.0 x 4.6  |
| Bedroom 2              | 9'6" x 15'0" | 2.9 x 4.6  |
| Bathroom               | 6'10" x 6'1" | 2.1 x 1.9  |