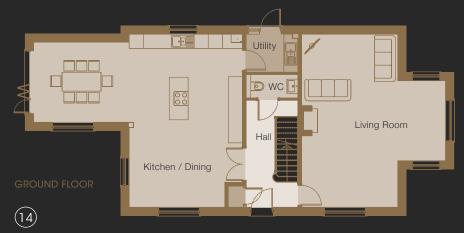

#### FEN HOUSE

| GROUND FLOOR<br>Plot 14 | Imperial (")   | Metric (M) |
|-------------------------|----------------|------------|
| Kitchen                 | 23'11" x 15'0" | 7.3 x 4.8  |
| Dining Room             | 11'0" x 12'0"  | 3.4 x 3.7  |
| Living Room             | 23'11" x 20'0" | 7.3 x 6.1  |
| Utility                 | 4'11" x 7'2"   | 1.5 x 2.2  |
| WC                      | 3'3" x 7'2"    | 1.0 x 2.2  |

#### FIRST FLOOR

| Plot 14   | Imperial (")  | Metric (M |
|-----------|---------------|-----------|
| Bedroom 1 | 14'9" x 15'5" | 4.5 x 4.7 |
| Bedroom 2 | 11'9" x 13'5" | 3.6 x 4.1 |
| Bedroom 3 | 11'9" x 13'5" | 3.6 x 4.1 |
| Bedroom 4 | 8'10" x 15'5" | 2.7 x 4.7 |
| Bathroom  | 6'2" x 7'6"   | 1.9 x 2.3 |
|           |               |           |