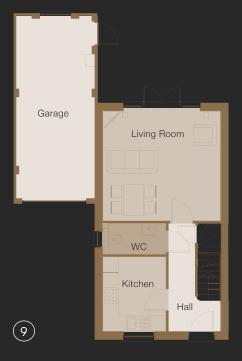

## PLOTS 9 TO 10

#### FRY HOUSE

| <b>GROUND FLOOR</b> |                |            |
|---------------------|----------------|------------|
| Plot 9              | Imperial (")   | Metric (M) |
|                     |                |            |
| Living Room         | 14'1" x 14'9"  | 4.3 x 4.5  |
| Kitchen             | 9'6" x 7'10"   | 2.9 x 2.4  |
| WC                  | 3'7" x 7'10"   | 1.1 x 2.4  |
| Garage              | 22'11" x 9'11" | 7.0 x 3.0  |
|                     |                |            |