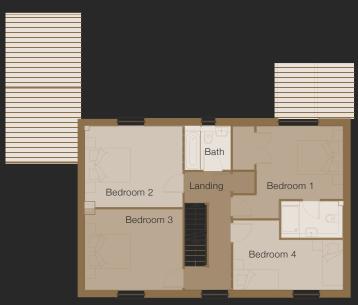

#### CAM HOUSE

8

| FIRST FLOOR<br>Plot 8 | Imperial (")  | Metric (M) |
|-----------------------|---------------|------------|
| Bedroom 1             | 18'4" x 13'5" | 5.6 x 4.1  |
| En Suite              | 4'11" x 13'2" | 1.5 x 4.0  |
| Bedroom 2             | 12'5" x 11'5" | 3.8 x 3.5  |
| Bedroom 3             | 10'9" x 11'5" | 3.3 x 3.5  |
| Bathroom              | 6'2" x 6'6"   | 1.9 x 2.0  |
|                       |               |            |