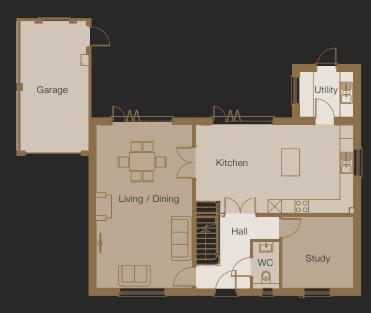

## GROUND FLOOR Plot 8 Imperial (") Metric (M) Kitchen / Dining Room 12'9" x 20'4" 3.9 x 6.2 Living Room 23'7" x 11'5" 7.2 x 3.5 Study 10'5" x 7'10" 3.2 x 2.4 WC 6'6" x 3'7" 2.0 x 1.1