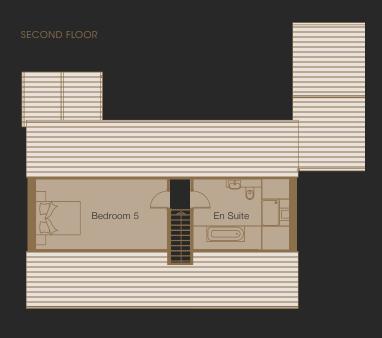

## PLOT 11 <sup>TO</sup> 12

#### DRCHARD HOUSE

| GROUND FLOOR<br>Plot 11 & 12                                 | Imperial (")                                                                     | Metric (M)             |
|--------------------------------------------------------------|----------------------------------------------------------------------------------|------------------------|
| Living / Dining Room<br>Kitchen<br>Study<br>Utility<br>WC    | 23'7" x 14'0"<br>12'9" x 22'11"<br>10'5" x 10'5"<br>6'6" x 7'10"<br>6'6" x 3'11" | 3.2 x 3.2<br>2.0 x 2.4 |
| FIRST FLOOR<br>Plot 11 & 12                                  | Imperial (")                                                                     | Metric (M)             |
| Bedroom 1<br>Bedroom 2<br>Bedroom 3<br>Bedroom 4<br>Bathroom | 13'0" x 12'5"<br>11'9" x 14'0"<br>11'5" x 14'0"<br>10'2" x 15'8"<br>5'2" x 8'8"  | 3.5 x 4.3              |
| SECOND FLOOR<br>Plot 11 & 12                                 | Imperial (")                                                                     | Metric (M)             |
| Bedroom 5<br>En SUite                                        | 10'2" x 19'4"<br>10'2" x 14'1"                                                   | 3.1 x 5.9<br>3.1 x 4.3 |

#### PEMBROKE HOUSE

| GROUND FLOOR         |                |            |
|----------------------|----------------|------------|
| Plot 12              | Imperial (")   | Metric (M) |
| Living / Dining Room | 23'7" x 14'0"  | 7.2 x 4.3  |
| Kitchen              | 12'9" x 22'11" | 3.9 x 7.0  |
| Study                | 10'5" x 10'5"  | 3.2 x 3.2  |
| Utility              | 6'6" x 7'10"   | 2.0 x 2.4  |
| WC                   | 6'6" x 3'11"   | 2.0 x 1.2  |
| FIRST FLOOR          |                |            |
| Plot 12              | Imperial (")   | Metric (M) |
| Bedroom 1            | 13'0" x 12'5"  | 4.0 x 3.8  |
| Bedroom 2            | 11'9" x 14'0"  | 3.1 x 4.6  |
| Bedroom 3            | 11'5" x 14'0"  | 3.5 x 4.3  |
| Bedroom 4            | 10'2" x 15'8"  | 3.1 x 4.8  |
| Bathroom             | 5'2" x 8'8"    | 1.6 x 2.7  |
| SECOND FLOOR         |                |            |
| Plot 12              | Imperial (")   | Metric (M) |
|                      | 4010" 4014"    | 0.4 5.0    |
| Bedroom 5            | 10'2" x 19'4"  |            |
| En SUite             | 10'2" x 14'1"  | 3.1 x 4.3  |