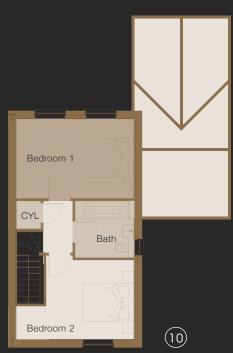

## PLOTS 9 TO 10

#### NEWNHAM HOUSE

| Living Room 14'1" x 14'9" 4.3 x 4.5 Kitchen 9'6" x 7'10" 2.9 x 2.4 WC 3'7" x 7'10" 1.1 x 2.6 Garage 22'11" x 9'11" 7.0 x 3.6  FIRST FLOOR Plot 10 Imperial (") Metric (M Bedroom 1 10'2" x 15'0" 3.1 x 4.6 Bedroom 2 10'2" x 15'0" 3.1 x 4.6                                                                                        | Plot 10         Imperial (")         Metric (M           Living Room         14'1" x 14'9"         4.3 x 4.5           Kitchen         9'6" x 7'10"         2.9 x 2.4           WC         3'7" x 7'10"         1.1 x 2.4           Garage         22'11" x 9'11"         7.0 x 3.0           FIRST FLOOR           Plot 10         Imperial (")         Metric (M           Bedroom 1         10'2" x 15'0"         3.1 x 4.6                                                                                                                                                                                                                                                                                                                                                                                                                                                                                                                                                                                                                                                                                                                                                                                                                                                                                                                                                                                                                                                                                                                                                                                                                                                                                                                                                                                                                                                                                                                                                                                                                                                                                                 |             |              |           |
|-------------------------------------------------------------------------------------------------------------------------------------------------------------------------------------------------------------------------------------------------------------------------------------------------------------------------------------|--------------------------------------------------------------------------------------------------------------------------------------------------------------------------------------------------------------------------------------------------------------------------------------------------------------------------------------------------------------------------------------------------------------------------------------------------------------------------------------------------------------------------------------------------------------------------------------------------------------------------------------------------------------------------------------------------------------------------------------------------------------------------------------------------------------------------------------------------------------------------------------------------------------------------------------------------------------------------------------------------------------------------------------------------------------------------------------------------------------------------------------------------------------------------------------------------------------------------------------------------------------------------------------------------------------------------------------------------------------------------------------------------------------------------------------------------------------------------------------------------------------------------------------------------------------------------------------------------------------------------------------------------------------------------------------------------------------------------------------------------------------------------------------------------------------------------------------------------------------------------------------------------------------------------------------------------------------------------------------------------------------------------------------------------------------------------------------------------------------------------------|-------------|--------------|-----------|
| Kitchen       9'6" x 7'10"       2.9 x 2.4         WC       3'7" x 7'10"       1.1 x 2.4         Garage       22'11" x 9'11"       7.0 x 3.0         FIRST FLOOR         Plot 10       Imperial (")       Metric (No.4)         Bedroom 1       10'2" x 15'0"       3.1 x 4.6         Bedroom 2       10'2" x 15'0"       3.1 x 4.6 | Kitchen       9'6" x 7'10"       2.9 x 2.4         WC       3'7" x 7'10"       1.1 x 2.4         Garage       22'11" x 9'11"       7.0 x 3.0         FIRST FLOOR         Plot 10       Imperial (")       Metric (M         Bedroom 1       10'2" x 15'0"       3.1 x 4.6         Bedroom 2       10'2" x 15'0"       3.1 x 4.6                                                                                                                                                                                                                                                                                                                                                                                                                                                                                                                                                                                                                                                                                                                                                                                                                                                                                                                                                                                                                                                                                                                                                                                                                                                                                                                                                                                                                                                                                                                                                                                                                                                                                                                                                                                                |             | Imperial (") | Metric (M |
| WC 3'7" x 7'10" 1.1 x 2.4 Garage 22'11" x 9'11" 7.0 x 3.0  FIRST FLOOR Plot 10 Imperial (") Metric (N  Bedroom 1 10'2" x 15'0" 3.1 x 4.6  Bedroom 2 10'2" x 15'0" 3.1 x 4.6                                                                                                                                                         | WC 3'7" x 7'10" 1.1 x 2.4 Garage 22'11" x 9'11" 7.0 x 3.0  FIRST FLOOR Plot 10 Imperial (") Metric (M  Bedroom 1 10'2" x 15'0" 3.1 x 4.6 Bedroom 2 10'2" x 15'0" 3.1 x 4.6                                                                                                                                                                                                                                                                                                                                                                                                                                                                                                                                                                                                                                                                                                                                                                                                                                                                                                                                                                                                                                                                                                                                                                                                                                                                                                                                                                                                                                                                                                                                                                                                                                                                                                                                                                                                                                                                                                                                                     |             |              |           |
| FIRST FLOOR  Plot 10                                                                                                                                                                                                                                                                                                                | FIRST FLOOR  Plot 10   Imperial (")   Metric (Matric ( | WC          | 3'7" x 7'10" | 1.1 x 2.4 |
| Plot 10         Imperial (")         Metric (No. 1)           Bedroom 1         10'2" x 15'0"         3.1 x 4.6           Bedroom 2         10'2" x 15'0"         3.1 x 4.6                                                                                                                                                         | Plot 10         Imperial (")         Metric (M           Bedroom 1         10'2" x 15'0"         3.1 x 4.6           Bedroom 2         10'2" x 15'0"         3.1 x 4.6                                                                                                                                                                                                                                                                                                                                                                                                                                                                                                                                                                                                                                                                                                                                                                                                                                                                                                                                                                                                                                                                                                                                                                                                                                                                                                                                                                                                                                                                                                                                                                                                                                                                                                                                                                                                                                                                                                                                                         | Carage      | 22 11        | 7.0 X 3.0 |
| Bedroom 1 10'2" x 15'0" 3.1 x 4.6<br>Bedroom 2 10'2" x 15'0" 3.1 x 4.6                                                                                                                                                                                                                                                              | Bedroom 1 10'2" x 15'0" 3.1 x 4.6<br>Bedroom 2 10'2" x 15'0" 3.1 x 4.6                                                                                                                                                                                                                                                                                                                                                                                                                                                                                                                                                                                                                                                                                                                                                                                                                                                                                                                                                                                                                                                                                                                                                                                                                                                                                                                                                                                                                                                                                                                                                                                                                                                                                                                                                                                                                                                                                                                                                                                                                                                         | FIRST FLOOR |              |           |
| Bedroom 2 10'2" x 15'0" 3.1 x 4.6                                                                                                                                                                                                                                                                                                   | Bedroom 2 10'2" x 15'0" 3.1 x 4.6                                                                                                                                                                                                                                                                                                                                                                                                                                                                                                                                                                                                                                                                                                                                                                                                                                                                                                                                                                                                                                                                                                                                                                                                                                                                                                                                                                                                                                                                                                                                                                                                                                                                                                                                                                                                                                                                                                                                                                                                                                                                                              | Plot 10     | Imperial (") | Metric (M |
|                                                                                                                                                                                                                                                                                                                                     |                                                                                                                                                                                                                                                                                                                                                                                                                                                                                                                                                                                                                                                                                                                                                                                                                                                                                                                                                                                                                                                                                                                                                                                                                                                                                                                                                                                                                                                                                                                                                                                                                                                                                                                                                                                                                                                                                                                                                                                                                                                                                                                                |             |              |           |
| Dail1100111 12 x 1 0 2.2 x 2.0                                                                                                                                                                                                                                                                                                      |                                                                                                                                                                                                                                                                                                                                                                                                                                                                                                                                                                                                                                                                                                                                                                                                                                                                                                                                                                                                                                                                                                                                                                                                                                                                                                                                                                                                                                                                                                                                                                                                                                                                                                                                                                                                                                                                                                                                                                                                                                                                                                                                |             |              |           |