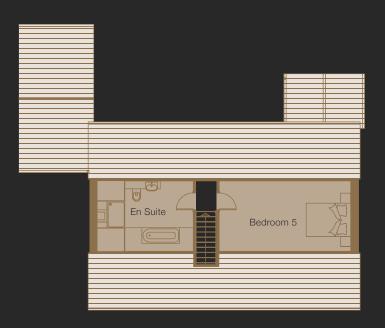

## PLOT 11 <sup>TO</sup> 12

#### DRCHARD HOUSE

| GROUND FLOOR<br>Plot 11 & 12                                 | Imperial (")                                                                     | Metric (M)             |
|--------------------------------------------------------------|----------------------------------------------------------------------------------|------------------------|
| Living / Dining Room<br>Kitchen<br>Study<br>Utility<br>WC    | 23'7" x 14'0"<br>12'9" x 22'11"<br>10'5" x 10'5"<br>6'6" x 7'10"<br>6'6" x 3'11" | 3.2 x 3.2<br>2.0 x 2.4 |
| FIRST FLOOR<br>Plot 11 & 12                                  | Imperial (")                                                                     | Metric (M)             |
| Bedroom 1<br>Bedroom 2<br>Bedroom 3<br>Bedroom 4<br>Bathroom | 13'0" x 12'5"<br>11'9" x 14'0"<br>11'5" x 14'0"<br>10'2" x 15'8"<br>5'2" x 8'8"  | 3.5 x 4.3              |
| SECOND FLOOR<br>Plot 11 & 12                                 | Imperial (")                                                                     | Metric (M)             |
| Bedroom 5<br>En SUite                                        | 10'2" x 19'4"<br>10'2" x 14'1"                                                   | 3.1 x 5.9<br>3.1 x 4.3 |

#### PEMBROKE HOUSE

| GROUND FLOOR         |                |            |
|----------------------|----------------|------------|
| Plot 12              | Imperial (")   | Metric (M) |
| Living / Dining Room | 23'7" x 14'0"  | 7.2 x 4.3  |
| Kitchen              | 12'9" x 22'11" | 3.9 x 7.0  |
| Study                | 10'5" x 10'5"  | 3.2 x 3.2  |
| Utility              | 6'6" x 7'10"   | 2.0 x 2.4  |
| WC                   | 6'6" x 3'11"   | 2.0 x 1.2  |
| FIRST FLOOR          |                |            |
| Plot 12              | Imperial (")   | Metric (M) |
| Bedroom 1            | 13'0" x 12'5"  | 4.0 x 3.8  |
| Bedroom 2            | 11'9" x 14'0"  | 3.1 x 4.6  |
| Bedroom 3            | 11'5" x 14'0"  | 3.5 x 4.3  |
| Bedroom 4            | 10'2" x 15'8"  | 3.1 x 4.8  |
| Bathroom             | 5'2" x 8'8"    | 1.6 x 2.7  |
| SECOND FLOOR         |                |            |
| Plot 12              | Imperial (")   | Metric (M) |
|                      | 4010" 4014"    | 0.4 5.0    |
| Bedroom 5            | 10'2" x 19'4"  |            |
| En SUite             | 10'2" x 14'1"  | 3.1 x 4.3  |