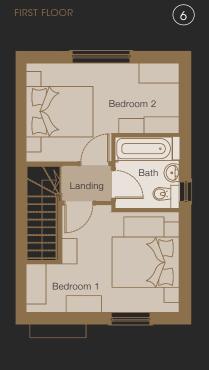

## PLOTS 5 TO 6

#### 6 THE TERRACE

| PIOI 6                | imperiai (*) | Metric (M) |
|-----------------------|--------------|------------|
| Living / Dining Room  | 9'6" x 15'0" | 2.9 x 6.0  |
| Kitchen               | 9'0" x 7'10" | 2.8 x 2.4  |
| WC                    | 4'6" x 6'6"  | 1.4 x 2.0  |
| FIRST FLOOR<br>Plot 6 | Imperial (") | Metric (M) |
| Bedroom 1             | 10'5 x 15'0" | 3.0 x 4.6  |
| Bedroom 2             | 9'6" x 15'0" | 2.9 x 4.6  |
| Bathroom              | 6'10" x 6'1" | 2.1 x 1.9  |