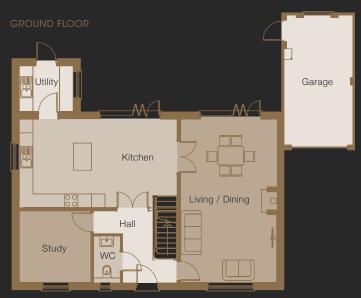

#### DUSKIN HOUSE

| GROUND FLOOR<br>Plot 7               | Imperial (")                   | Metric (M)             |
|--------------------------------------|--------------------------------|------------------------|
| Living Room<br>Kitchen / Dining Room | 23'6" x 11'5"<br>12'9" x 20'4" | 7.2 x 3.5<br>3.9 x 6.2 |
| Study                                | 10'5" x 7'10"                  | 3.2 x 2.4              |
| Garage                               | 18'8" x 9'10"                  | 5.7 x 3.0              |