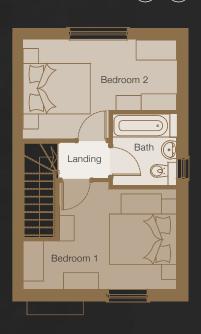

## PLOTS 1 TO 4

| ı |              |
|---|--------------|
| ı | Bedroom 2    |
| ı |              |
|   | Bath Landing |
|   |              |
| ı |              |
| ı | Bedroom 1    |
|   |              |

| FIRST FLOOR<br>Plot 1 & 3 | Imperial (") | Metric (M) |
|---------------------------|--------------|------------|
| Bedroom 1                 | 10'5 x 15'0" | 3.0 x 4.6  |
| Bedroom 2                 | 9'6" x 15'0" | 2.9 x 4.6  |
| Bathroom                  | 6'10" x 6'1" | 2.1 x 1.9  |