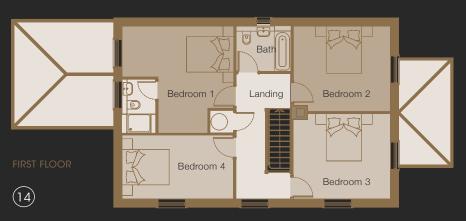

#### FIRST FLOOR

| Plot 14   | Imperial (")  | Metric (M |
|-----------|---------------|-----------|
| Bedroom 1 | 14'9" x 15'5" | 4.5 x 4.7 |
| Bedroom 2 | 11'9" x 13'5" | 3.6 x 4.1 |
| Bedroom 3 | 11'9" x 13'5" | 3.6 x 4.1 |
| Bedroom 4 | 8'10" x 15'5" | 2.7 x 4.7 |
| Bathroom  | 6'2" x 7'6"   | 1.9 x 2.3 |
|           |               |           |