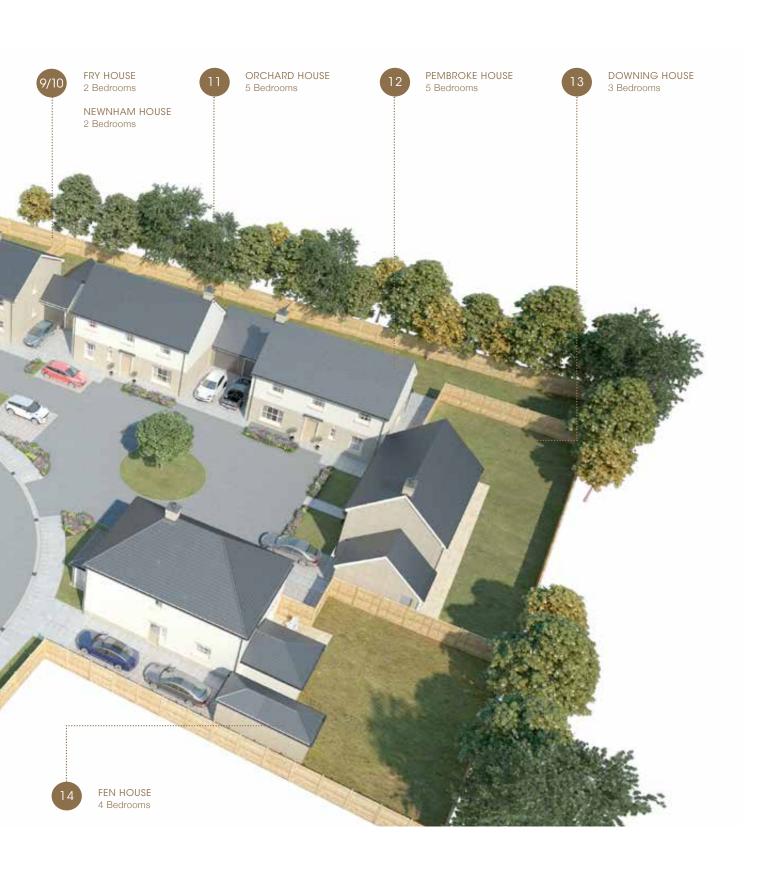

### SITE PLAN & BOUNDRIES

Hesler Homes has an unrivalled specification, with hand selected finishes including detail such as the internal doors, woodwork and Staircases with wooden treads to match the wood flowing from the hallway to living room. Hesler Homes have proudly chosen locally sourced log burners. Opulently specified kitchens incorporating integrated appliances, luxury bathrooms with chrome fixtures, and under floor heating throughout make for a

rare, exceptional build. Each home has been carefully designed to create a light and modern living space, with large windows, features such as bi fold doors, have been well thought out from the point of usability, practicality and performance in the home as well as completing a visually impressive design. Such specification is bespoke to Hesler Homes and provides both a unique and individual signature of their developments.