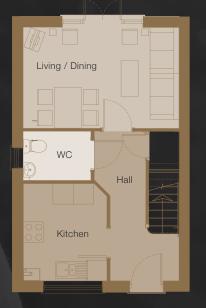

| GROUND FLOOR<br>Plot 1 & 3 | Imperial (") | Metric (M) |
|----------------------------|--------------|------------|
| Living / Dining Room       | 9'6" x 15'0" | 2.9 x 6.0  |
| Kitchen                    | 9'0" x 7'10" | 2.8 x 2.4  |
| WC                         | 4'6" x 6'6"  | 1.4 x 2.0  |

| FIRST FLOOR<br>Plot 1 & 3 | Imperial (") | Metric (M) |
|---------------------------|--------------|------------|
| Bedroom 1                 | 10'5 x 15'0" | 3.0 x 4.6  |
| Bedroom 2                 | 9'6" x 15'0" | 2.9 x 4.6  |
| Bathroom                  | 6'10" x 6'1" | 2.1 x 1.9  |

Imperial (")

9'0" x 7'10"

Metric (M)

2.9 x 6.0

2.8 x 2.4