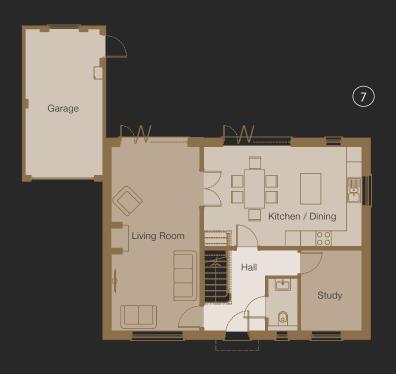

## PLOT 7

#### **GROUND FLOOR**

#### DUSKIN HOUSE

| GROUND FLOOR<br>Plot 7               | Imperial (")                   | Metric (M)             |
|--------------------------------------|--------------------------------|------------------------|
| Living Room<br>Kitchen / Dining Room | 23'6" x 11'5"<br>12'9" x 20'4" | 7.2 x 3.5<br>3.9 x 6.2 |
| Study                                | 10'5" x 7'10"                  | 3.2 x 2.4              |
| Garage                               | 18'8" x 9'10"                  | 5.7 x 3.0              |

#### FIRST FLOOR

#### RUSKIN HOUSE

| FIRST FLOOR<br>Plot 7 | Imperial (")   | Metric (M) |
|-----------------------|----------------|------------|
| Bedroom 1             | 18'4" x 13'0"  | 5.6 x 4.0  |
| En Suite              | 4'11" x 13'0"  | 1.5 x 4.0  |
| Bedroom 2             | 12'5" x 11'5"  | 3.8 x 3.5  |
| Bedroom 3             | 10'10" x 11'5" | 3.3 x 3.5  |
| Bathroom              | 6'2" x 6'6"    | 1.9 x 2.0  |