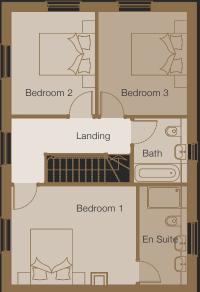

## PLOT 11 <sup>TO</sup> 12

#### DRCHARD HOUSE

| GROUND FLOOR<br>Plot 11 & 12                                 | Imperial (")                                                                     | Metric (M)             |
|--------------------------------------------------------------|----------------------------------------------------------------------------------|------------------------|
| Living / Dining Room<br>Kitchen<br>Study<br>Utility<br>WC    | 23'7" x 14'0"<br>12'9" x 22'11"<br>10'5" x 10'5"<br>6'6" x 7'10"<br>6'6" x 3'11" | 3.2 x 3.2<br>2.0 x 2.4 |
| FIRST FLOOR<br>Plot 11 & 12                                  | Imperial (")                                                                     | Metric (M)             |
| Bedroom 1<br>Bedroom 2<br>Bedroom 3<br>Bedroom 4<br>Bathroom | 13'0" x 12'5"<br>11'9" x 14'0"<br>11'5" x 14'0"<br>10'2" x 15'8"<br>5'2" x 8'8"  | 3.5 x 4.3              |
| SECOND FLOOR<br>Plot 11 & 12                                 | Imperial (")                                                                     | Metric (M)             |
| Bedroom 5<br>En SUite                                        | 10'2" x 19'4"<br>10'2" x 14'1"                                                   | 3.1 x 5.9<br>3.1 x 4.3 |

#### PEMBROKE HOUSE

| GROUND FLOOR         |                |            |
|----------------------|----------------|------------|
| Plot 12              | Imperial (")   | Metric (M) |
| Living / Dining Room | 23'7" x 14'0"  | 7.2 x 4.3  |
| Kitchen              | 12'9" x 22'11" | 3.9 x 7.0  |
| Study                | 10'5" x 10'5"  | 3.2 x 3.2  |
| Utility              | 6'6" x 7'10"   | 2.0 x 2.4  |
| WC                   | 6'6" x 3'11"   | 2.0 x 1.2  |
| FIRST FLOOR          |                |            |
| Plot 12              | Imperial (")   | Metric (M) |
| Bedroom 1            | 13'0" x 12'5"  | 4.0 x 3.8  |
| Bedroom 2            | 11'9" x 14'0"  | 3.1 x 4.6  |
| Bedroom 3            | 11'5" x 14'0"  | 3.5 x 4.3  |
| Bedroom 4            | 10'2" x 15'8"  | 3.1 x 4.8  |
| Bathroom             | 5'2" x 8'8"    | 1.6 x 2.7  |
| SECOND FLOOR         |                |            |
| Plot 12              | Imperial (")   | Metric (M) |
|                      | 4010" 4014"    | 0.4 5.0    |
| Bedroom 5            | 10'2" x 19'4"  |            |
| En SUite             | 10'2" x 14'1"  | 3.1 x 4.3  |