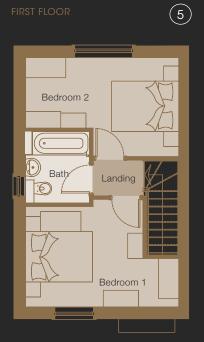

## PLOTS 5 TO 6

#### 5 THE TERRACE

| GROUND FLOOR<br>Plot 5 | Imperial (") | Metric (M) |
|------------------------|--------------|------------|
| Living / Dining Room   | 9'6" x 15'0" | 2.9 x 6.0  |
| Kitchen                | 9'0" x 7'10" | 2.8 x 2.4  |
| WC                     | 4'6" x 6'6"  | 1.4 x 2.0  |
| FIRST FLOOR<br>Plot 5  | Imperial (") | Metric (M) |
| Bedroom 1              | 10'5 x 15'0" | 3.0 x 4.6  |
| Bedroom 2              | 9'6" x 15'0" | 2.9 x 4.6  |
| Bathroom               | 6'10" x 6'1" | 2.1 x 1.9  |