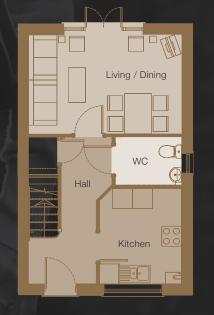

Living / Dining Room

Kitchen

| Plot 2 & 4 | Imperial (") | Metric (M) |
|------------|--------------|------------|
| Bedroom 1  | 10'5 x 15'0" | 3.0 x 4.6  |
| Bedroom 2  | 9'6" x 15'0" | 2.9 x 4.6  |
| Bathroom   | 6'10" x 6'1" | 2.1 x 1.9  |