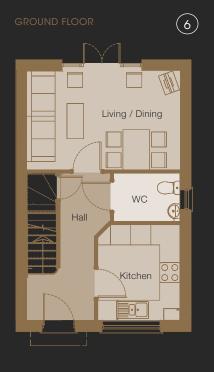

## PLOTS 5 TO 6

#### 6 THE TERRACE

| PIOI 6                | imperiai (*) | Metric (M) |
|-----------------------|--------------|------------|
| Living / Dining Room  | 9'6" x 15'0" | 2.9 x 6.0  |
| Kitchen               | 9'0" x 7'10" | 2.8 x 2.4  |
| WC                    | 4'6" x 6'6"  | 1.4 x 2.0  |
| FIRST FLOOR<br>Plot 6 | Imperial (") | Metric (M) |
| Bedroom 1             | 10'5 x 15'0" | 3.0 x 4.6  |
| Bedroom 2             | 9'6" x 15'0" | 2.9 x 4.6  |
| Bathroom              | 6'10" x 6'1" | 2.1 x 1.9  |