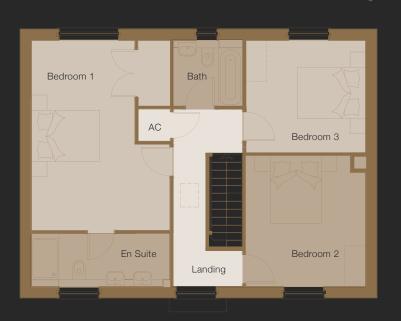

## PLOT 8

#### FIRST FLOOR

#### CAM HOUSE

8

| FIRST FLOOR<br>Plot 8 | Imperial (")  | Metric (M) |
|-----------------------|---------------|------------|
| Bedroom 1             | 18'4" x 13'5" | 5.6 x 4.1  |
| En Suite              | 4'11" x 13'2" | 1.5 x 4.0  |
| Bedroom 2             | 12'5" x 11'5" | 3.8 x 3.5  |
| Bedroom 3             | 10'9" x 11'5" | 3.3 x 3.5  |
| Bathroom              | 6'2" x 6'6"   | 1.9 x 2.0  |
|                       |               |            |