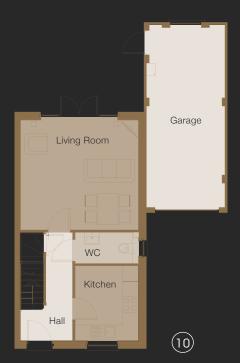

## PLOTS 9 TO 10

#### NEWNHAM HOUSE

| Living Room 14'1" x 14'9" 4.3 x 4.5 Kitchen 9'6" x 7'10" 2.9 x 2.4 WC 3'7" x 7'10" 1.1 x 2.6 Garage 22'11" x 9'11" 7.0 x 3.6  FIRST FLOOR Plot 10 Imperial (") Metric (M Bedroom 1 10'2" x 15'0" 3.1 x 4.6 Bedroom 2 10'2" x 15'0" 3.1 x 4.6                                                                                        | Plot 10         Imperial (")         Metric (M           Living Room         14'1" x 14'9"         4.3 x 4.5           Kitchen         9'6" x 7'10"         2.9 x 2.4           WC         3'7" x 7'10"         1.1 x 2.4           Garage         22'11" x 9'11"         7.0 x 3.0           FIRST FLOOR           Plot 10         Imperial (")         Metric (M           Bedroom 1         10'2" x 15'0"         3.1 x 4.6                                                                                                                                                                                                                                                                                                                                                                                                                                                                                                                                                                                                                                                                                                                                                                                                                                                                                                                                                                                                                                                                                                                                                                                                                                                                                                                                                                                                                                                                                                                                                                                                                                                                                                 |             |              |           |
|-------------------------------------------------------------------------------------------------------------------------------------------------------------------------------------------------------------------------------------------------------------------------------------------------------------------------------------|--------------------------------------------------------------------------------------------------------------------------------------------------------------------------------------------------------------------------------------------------------------------------------------------------------------------------------------------------------------------------------------------------------------------------------------------------------------------------------------------------------------------------------------------------------------------------------------------------------------------------------------------------------------------------------------------------------------------------------------------------------------------------------------------------------------------------------------------------------------------------------------------------------------------------------------------------------------------------------------------------------------------------------------------------------------------------------------------------------------------------------------------------------------------------------------------------------------------------------------------------------------------------------------------------------------------------------------------------------------------------------------------------------------------------------------------------------------------------------------------------------------------------------------------------------------------------------------------------------------------------------------------------------------------------------------------------------------------------------------------------------------------------------------------------------------------------------------------------------------------------------------------------------------------------------------------------------------------------------------------------------------------------------------------------------------------------------------------------------------------------------|-------------|--------------|-----------|
| Kitchen       9'6" x 7'10"       2.9 x 2.4         WC       3'7" x 7'10"       1.1 x 2.4         Garage       22'11" x 9'11"       7.0 x 3.0         FIRST FLOOR         Plot 10       Imperial (")       Metric (No.4)         Bedroom 1       10'2" x 15'0"       3.1 x 4.6         Bedroom 2       10'2" x 15'0"       3.1 x 4.6 | Kitchen       9'6" x 7'10"       2.9 x 2.4         WC       3'7" x 7'10"       1.1 x 2.4         Garage       22'11" x 9'11"       7.0 x 3.0         FIRST FLOOR         Plot 10       Imperial (")       Metric (M         Bedroom 1       10'2" x 15'0"       3.1 x 4.6         Bedroom 2       10'2" x 15'0"       3.1 x 4.6                                                                                                                                                                                                                                                                                                                                                                                                                                                                                                                                                                                                                                                                                                                                                                                                                                                                                                                                                                                                                                                                                                                                                                                                                                                                                                                                                                                                                                                                                                                                                                                                                                                                                                                                                                                                |             | Imperial (") | Metric (M |
| WC 3'7" x 7'10" 1.1 x 2.4 Garage 22'11" x 9'11" 7.0 x 3.0  FIRST FLOOR Plot 10 Imperial (") Metric (N  Bedroom 1 10'2" x 15'0" 3.1 x 4.6  Bedroom 2 10'2" x 15'0" 3.1 x 4.6                                                                                                                                                         | WC 3'7" x 7'10" 1.1 x 2.4 Garage 22'11" x 9'11" 7.0 x 3.0  FIRST FLOOR Plot 10 Imperial (") Metric (M  Bedroom 1 10'2" x 15'0" 3.1 x 4.6 Bedroom 2 10'2" x 15'0" 3.1 x 4.6                                                                                                                                                                                                                                                                                                                                                                                                                                                                                                                                                                                                                                                                                                                                                                                                                                                                                                                                                                                                                                                                                                                                                                                                                                                                                                                                                                                                                                                                                                                                                                                                                                                                                                                                                                                                                                                                                                                                                     |             |              |           |
| FIRST FLOOR  Plot 10                                                                                                                                                                                                                                                                                                                | FIRST FLOOR  Plot 10   Imperial (")   Metric (Matric ( | WC          | 3'7" x 7'10" | 1.1 x 2.4 |
| Plot 10         Imperial (")         Metric (No. 1)           Bedroom 1         10'2" x 15'0"         3.1 x 4.6           Bedroom 2         10'2" x 15'0"         3.1 x 4.6                                                                                                                                                         | Plot 10         Imperial (")         Metric (M           Bedroom 1         10'2" x 15'0"         3.1 x 4.6           Bedroom 2         10'2" x 15'0"         3.1 x 4.6                                                                                                                                                                                                                                                                                                                                                                                                                                                                                                                                                                                                                                                                                                                                                                                                                                                                                                                                                                                                                                                                                                                                                                                                                                                                                                                                                                                                                                                                                                                                                                                                                                                                                                                                                                                                                                                                                                                                                         | Carage      | 22 11        | 7.0 X 3.0 |
| Bedroom 1 10'2" x 15'0" 3.1 x 4.6<br>Bedroom 2 10'2" x 15'0" 3.1 x 4.6                                                                                                                                                                                                                                                              | Bedroom 1 10'2" x 15'0" 3.1 x 4.6<br>Bedroom 2 10'2" x 15'0" 3.1 x 4.6                                                                                                                                                                                                                                                                                                                                                                                                                                                                                                                                                                                                                                                                                                                                                                                                                                                                                                                                                                                                                                                                                                                                                                                                                                                                                                                                                                                                                                                                                                                                                                                                                                                                                                                                                                                                                                                                                                                                                                                                                                                         | FIRST FLOOR |              |           |
| Bedroom 2 10'2" x 15'0" 3.1 x 4.6                                                                                                                                                                                                                                                                                                   | Bedroom 2 10'2" x 15'0" 3.1 x 4.6                                                                                                                                                                                                                                                                                                                                                                                                                                                                                                                                                                                                                                                                                                                                                                                                                                                                                                                                                                                                                                                                                                                                                                                                                                                                                                                                                                                                                                                                                                                                                                                                                                                                                                                                                                                                                                                                                                                                                                                                                                                                                              | Plot 10     | Imperial (") | Metric (M |
|                                                                                                                                                                                                                                                                                                                                     |                                                                                                                                                                                                                                                                                                                                                                                                                                                                                                                                                                                                                                                                                                                                                                                                                                                                                                                                                                                                                                                                                                                                                                                                                                                                                                                                                                                                                                                                                                                                                                                                                                                                                                                                                                                                                                                                                                                                                                                                                                                                                                                                |             |              |           |
| Dail1100111 12 x 1 0 2.2 x 2.0                                                                                                                                                                                                                                                                                                      |                                                                                                                                                                                                                                                                                                                                                                                                                                                                                                                                                                                                                                                                                                                                                                                                                                                                                                                                                                                                                                                                                                                                                                                                                                                                                                                                                                                                                                                                                                                                                                                                                                                                                                                                                                                                                                                                                                                                                                                                                                                                                                                                |             |              |           |