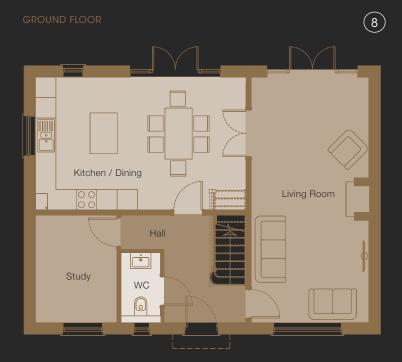

## PLOT 8

#### CAM HOUSE

## GROUND FLOOR Plot 8 Imperial (") Metric (M) Kitchen / Dining Room 12'9" x 20'4" 3.9 x 6.2 Living Room 23'7" x 11'5" 7.2 x 3.5 Study 10'5" x 7'10" 3.2 x 2.4 WC 6'6" x 3'7" 2.0 x 1.1

#### FIRST FLOOR

#### CAM HOUSE

8

| FIRST FLOOR<br>Plot 8 | Imperial (")  | Metric (M) |
|-----------------------|---------------|------------|
| Bedroom 1             | 18'4" x 13'5" | 5.6 x 4.1  |
| En Suite              | 4'11" x 13'2" | 1.5 x 4.0  |
| Bedroom 2             | 12'5" x 11'5" | 3.8 x 3.5  |
| Bedroom 3             | 10'9" x 11'5" | 3.3 x 3.5  |
| Bathroom              | 6'2" x 6'6"   | 1.9 x 2.0  |
|                       |               |            |