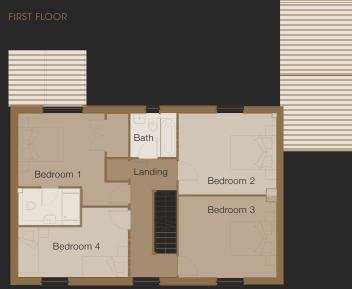

#### RUSKIN HOUSE

| FIRST FLOOR<br>Plot 7 | Imperial (")   | Metric (M) |
|-----------------------|----------------|------------|
| Bedroom 1             | 18'4" x 13'0"  | 5.6 x 4.0  |
| En Suite              | 4'11" x 13'0"  | 1.5 x 4.0  |
| Bedroom 2             | 12'5" x 11'5"  | 3.8 x 3.5  |
| Bedroom 3             | 10'10" x 11'5" | 3.3 x 3.5  |
| Bathroom              | 6'2" x 6'6"    | 1.9 x 2.0  |