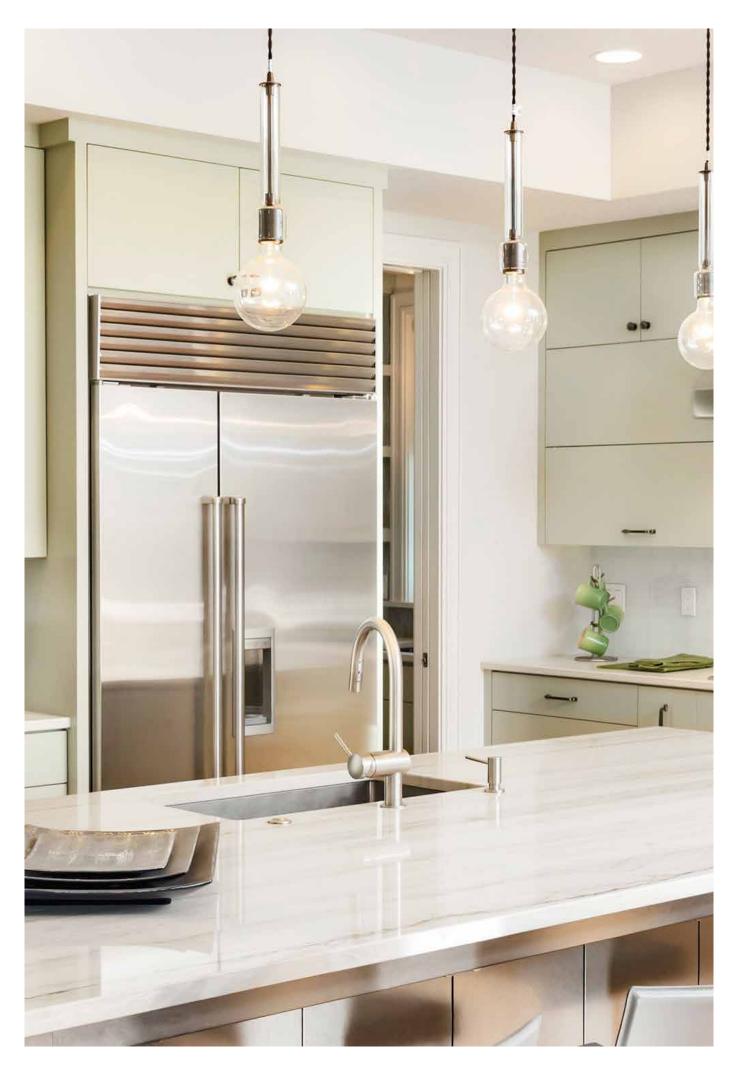

### SITE PLAN & BOUNDRIES

Hesler Homes has an unrivalled specification, with hand selected finishes including detail such as the internal doors, woodwork and Staircases with wooden treads to match the wood flowing from the hallway to living room. Hesler Homes have proudly chosen locally sourced log burners. Opulently specified kitchens incorporating integrated appliances, luxury bathrooms with chrome fixtures, and under floor heating throughout make for a

rare, exceptional build. Each home has been carefully designed to create a light and modern living space, with large windows, features such as bi fold doors, have been well thought out from the point of usability, practicality and performance in the home as well as completing a visually impressive design. Such specification is bespoke to Hesler Homes and provides both a unique and individual signature of their developments.

## **SPECIFICATION**

| INTERNAL FINISHES                                                                       | KITCHEN                                                                                   | BATHROOM                                                                        |
|-----------------------------------------------------------------------------------------|-------------------------------------------------------------------------------------------|---------------------------------------------------------------------------------|
| Under loor heating throughout                                                           | Individually designed Kitchens with soft close drawers and doors                          | A collection of contemporary white sanitary ware                                |
| White painted staircase with stained handrail and treads to match wood floor in hallway | 40mm composite stone worktop                                                              | Mirrored vanity unit and storage shelf or similar                               |
| Internal Shaker style Doors, painted Farrow &<br>Ball Skimming Stone                    | Stainless steel under-mounted bowl and a half sink with miser tap                         | Wall mounted WCs with concealed cisterns                                        |
| Antique brass finishes internal door furniture throughout                               | Under-wall unit lighting                                                                  | White steel bath with thermostatic blending filler tap                          |
| Internal walls and ceilings finished in Farrow & Ball Timeless White                    | Ceramic floor tiling                                                                      | Surface mounted shower over bath with clear glass bath screen (where indicated) |
| Ted Todd flooring to hallway and living rooms                                           | Intergrated Smeg Oven, Hob, Washer Dryer, Fridge/<br>Freezer, Dishwasher and Extract Hood | Chrome towel radiator                                                           |
| Wardrobes to master bedrooms                                                            | Stainless steel splash back to rear of hob                                                | Combination of polished dual floor and wall tiles                               |
| Sonos ceiling speakers to Living rooms & kitchens                                       | Integrated fridge freezer, utilities where offered                                        |                                                                                 |