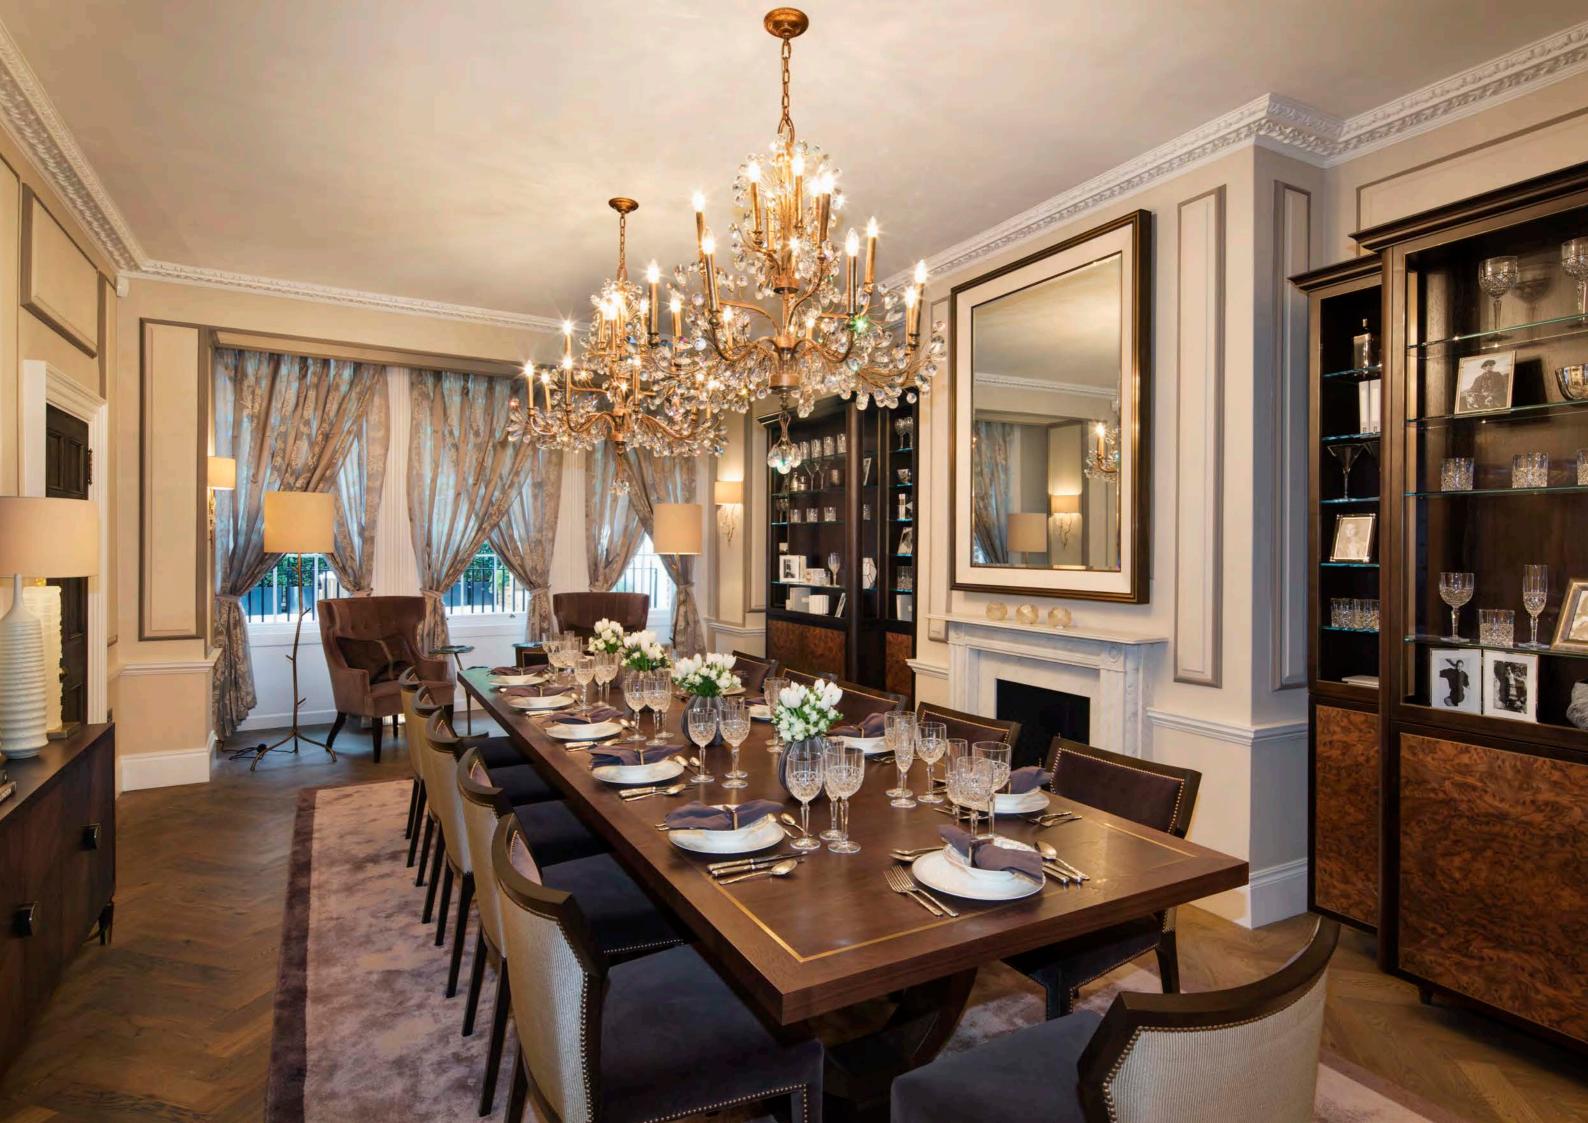

- Period Features
- Large Patio Garden
- Grand Entertaining Rooms
- Spacious Family Rooms
- Magnificent Green Views
- Grade I Listed

The principal drawing room is on the first floor and has four floor to ceiling sash windows giving magnificent views across St James's Park. There is also a striking study which looks down onto the handsome streetscape of Queen Anne's Gate.

The garden floor has a contemporary kitchen as well as spacious family living and dining areas with French windows opening directly onto a landscaped patio garden. There is a staff room, a catering kitchen, a utility room and a wine cellar to the rear of the garden floor with a separate staff entrance onto the street.