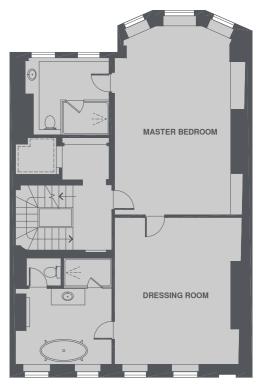

The second floor has a magnificent master bedroom suite, with his and hers bathrooms and a commodious dressing room, fitted with bespoke joinery throughout. The third and fourth floors provide four further bedrooms, all with en-suite bathrooms.

## 28 Queen Anne's Gate, Westminster, London SW1P

1ST FLOOR

TOTAL APPROX. FLOOR AREA 7230 SQ. FT. (671.7 SQ. M.)

3RD FLOOR

Dexters Westminster 12 Greycoat Place, London, SW1P 1SB Sales 020 7590 9578

We aim to make our particulars both accurate and reliable. However they are not guaranteed; nor do they form part of an offer or contract. If you require clarification on any points then please contact us, especially if you're traveling some distance to view. Please note that appliances and heating systems have not been tested and therefore no warranties can be given as to their good working order.