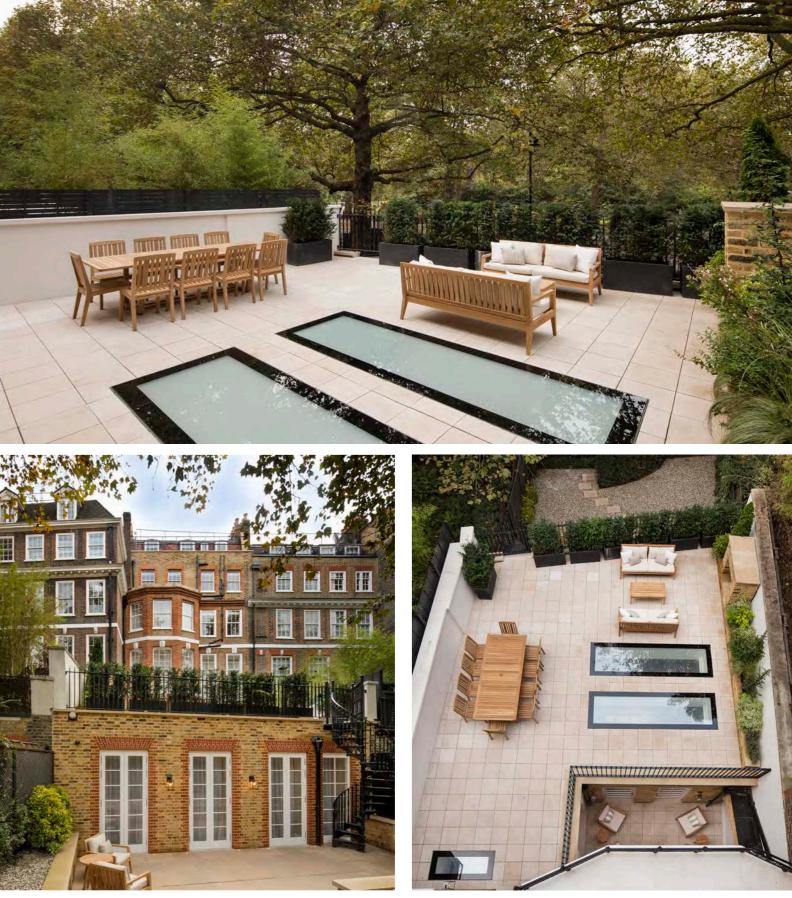

The garden floor has a contemporary kitchen as well as spacious family living and dining areas with French windows opening directly onto a landscaped patio garden. There is a staff room, a catering kitchen, a utility room and a wine cellar to the rear of the garden floor with a separate staff entrance onto the street.

Situated between Buckingham Palace and the Houses of Parliament this property is ideally located for access throughout London with a host of amenities on nearby Victoria Street and the famous private members clubs, restaurants and shops of St James's a short walk across the Park.