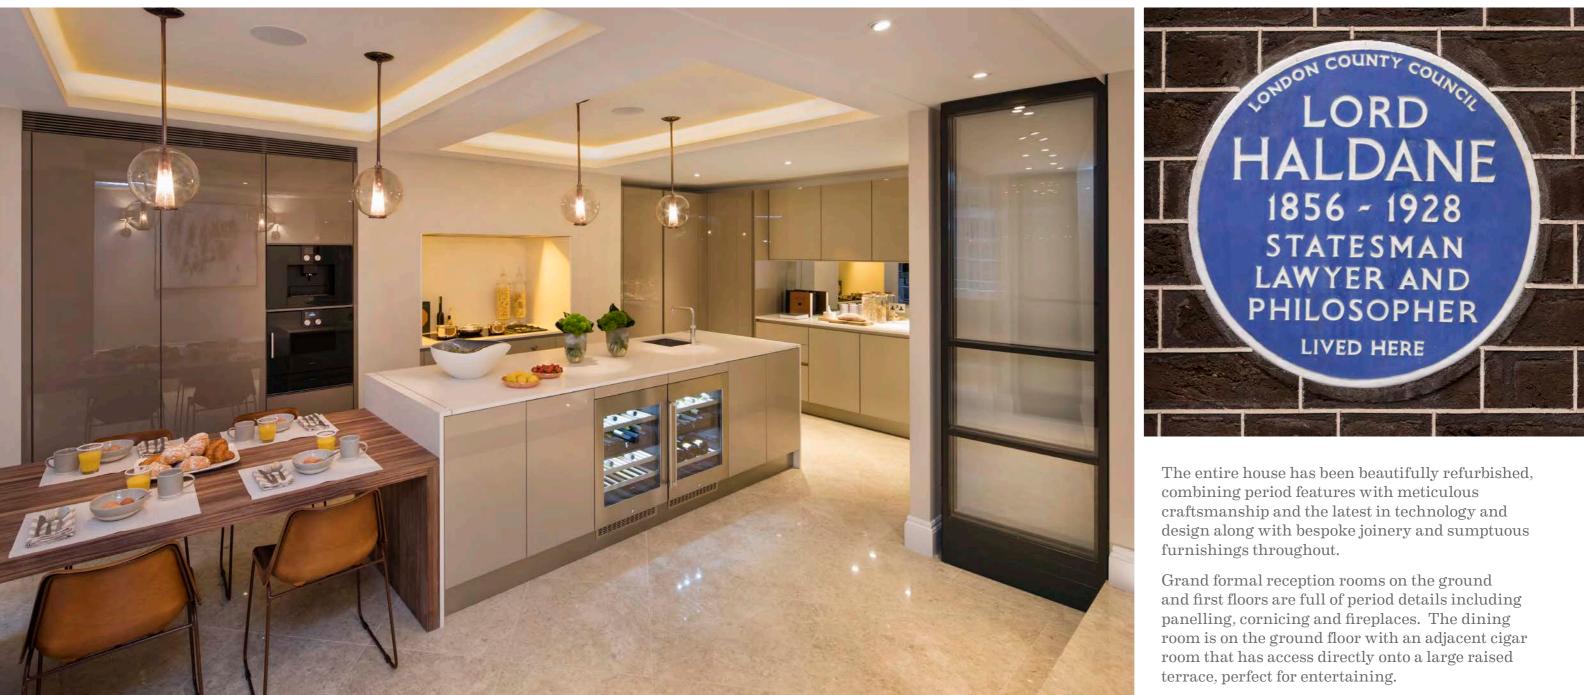

The garden floor has a contemporary kitchen as well as spacious family living and dining areas with French windows opening directly onto a landscaped patio garden. There is a staff room, a catering kitchen, a utility room and a wine cellar to the rear of the garden floor with a separate staff entrance onto the street.