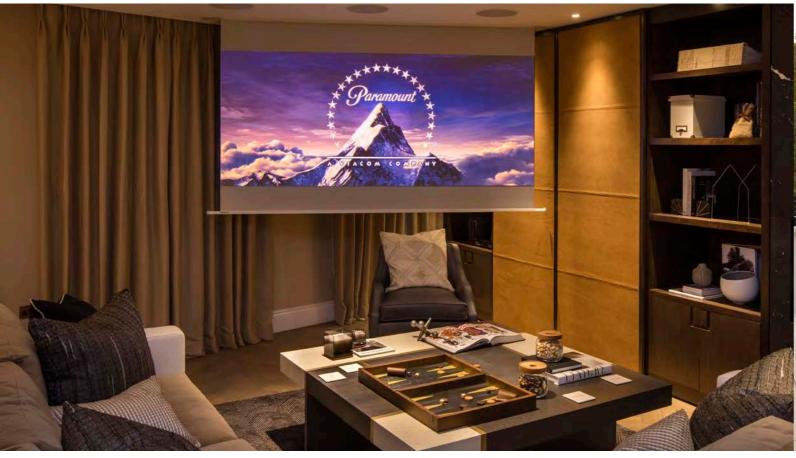

The garden floor has a contemporary kitchen as well as spacious family living and dining areas with French windows opening directly onto a landscaped patio garden. There is a staff room, a catering kitchen, a utility room and a wine cellar to the rear of the garden floor with a separate staff entrance onto the street.