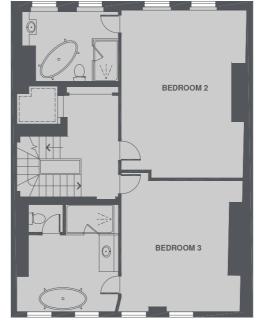

The second floor has a magnificent master bedroom suite, with his and hers bathrooms and a commodious dressing room, fitted with bespoke joinery throughout. The third and fourth floors provide four further bedrooms, all with en-suite bathrooms.

TOTAL APPROX. FLOOR AREA 7230 SQ. FT. (671.7 SQ. M.)

4TH FLOOR

2ND FLOOR

Freehold Price on Application

Westminster 020 7590 9578

dexters.co.uk

co.uk