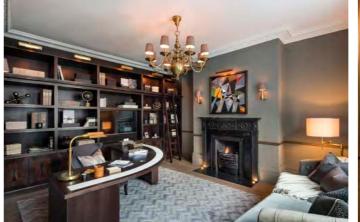

- Period Features
- Large Patio Garden
- Grand Entertaining Rooms
- Spacious Family Rooms
- Magnificent Green Views
- Grade I Listed

The principal drawing room is on the first floor and has four floor to ceiling sash windows giving magnificent views across St James's Park. There is also a striking study which looks down onto the handsome streetscape of Queen Anne's Gate.