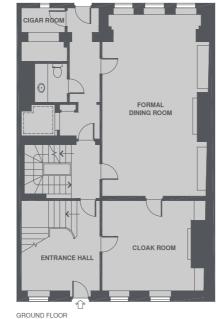

The garden floor has a contemporary kitchen as well as spacious family living and dining areas with French windows opening directly onto a landscaped patio garden. There is a staff room, a catering kitchen, a utility room and a wine cellar to the rear of the garden floor with a separate staff entrance onto the street.

## 28 Queen Anne's Gate, Westminster, London SW1P

1ST FLOOR

TOTAL APPROX. FLOOR AREA 7230 SQ. FT. (671.7 SQ. M.)

3RD FLOOR

Dexters Westminster 12 Greycoat Place, London, SW1P 1SB Sales 020 7590 9578

We aim to make our particulars both accurate and reliable. However they are not guaranteed; nor do they form part of an offer or contract. If you require clarification on any points then please contact us, especially if you're traveling some distance to view. Please note that appliances and heating systems have not been tested and therefore no warranties can be given as to their good working order.