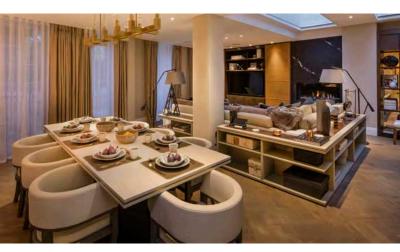

The garden floor has a contemporary kitchen as well as spacious family living and dining areas with French windows opening directly onto a landscaped patio garden. There is a staff room, a catering kitchen, a utility room and a wine cellar to the rear of the garden floor with a separate staff entrance onto the street.