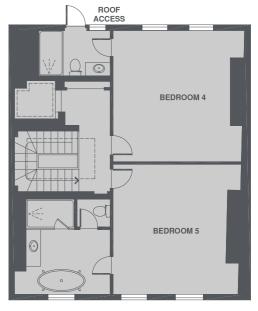

The second floor has a magnificent master bedroom suite, with his and hers bathrooms and a commodious dressing room, fitted with bespoke joinery throughout. The third and fourth floors provide four further bedrooms, all with en-suite bathrooms.

TOTAL APPROX. FLOOR AREA 7230 SQ. FT. (671.7 SQ. M.)

4TH FLOOR

2ND FLOOR

Freehold Price on Application

Westminster 020 7590 9578

dexters.co.uk

co.uk