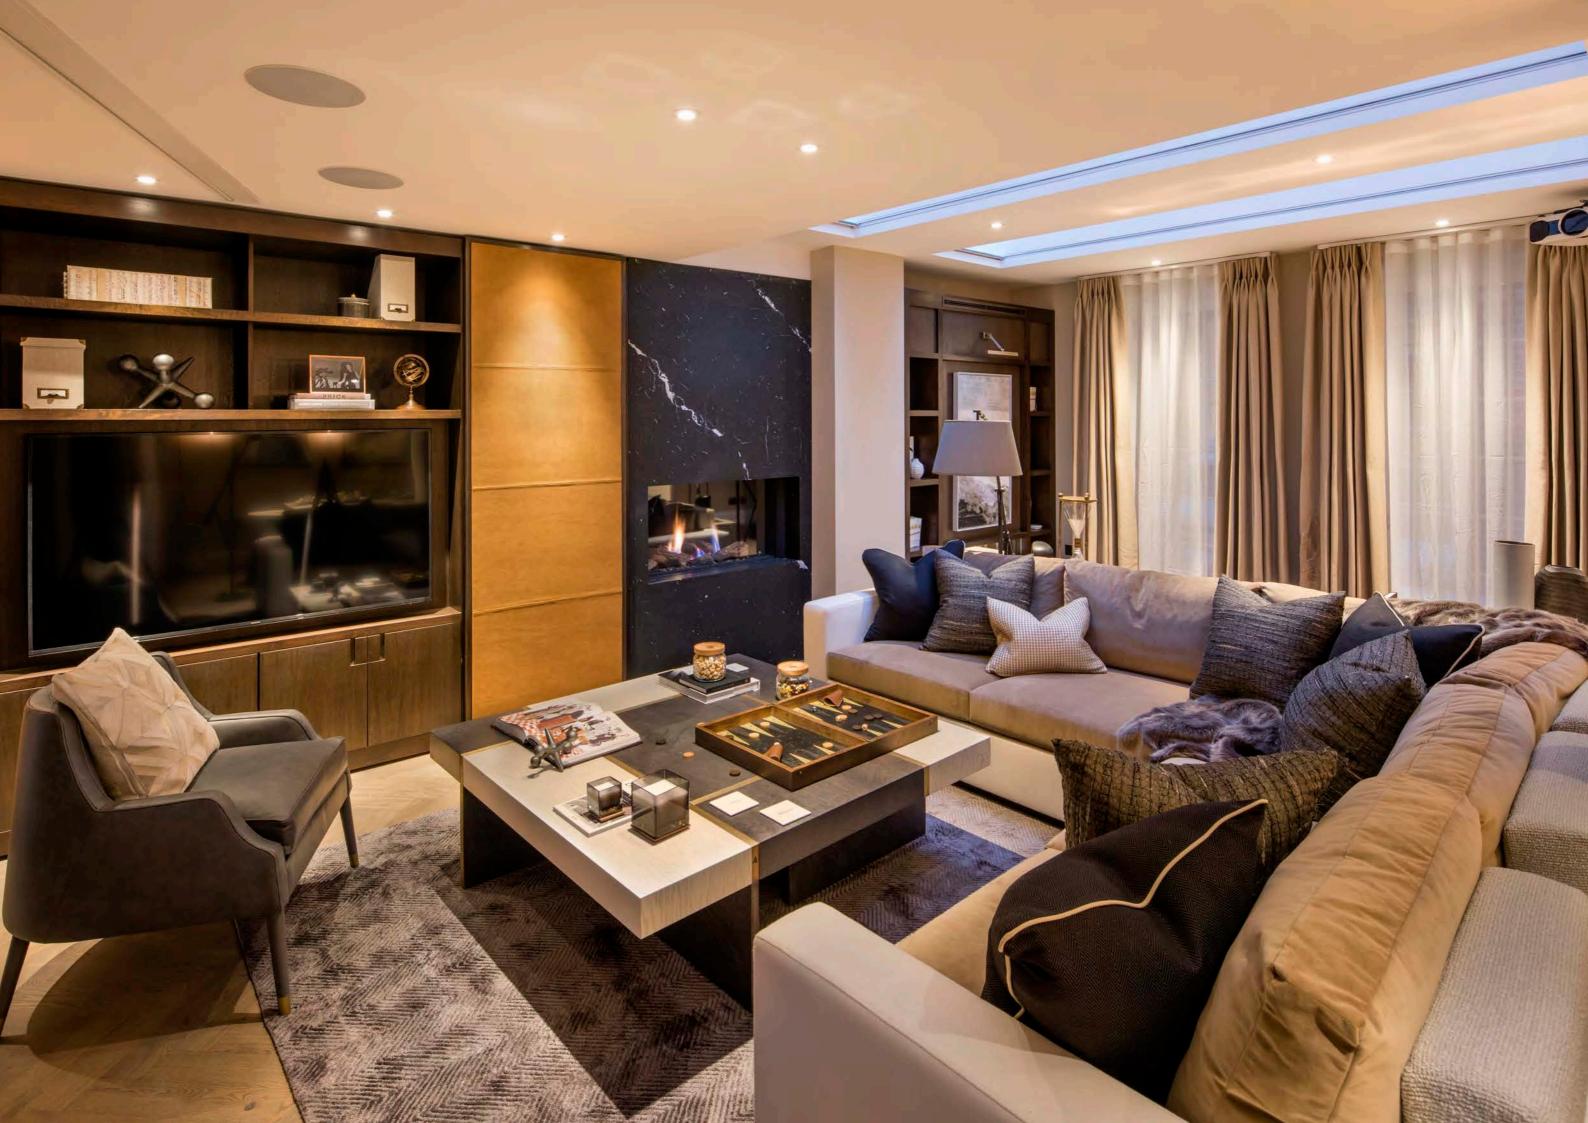

- Period Features
- Large Patio Garden
- Grand Entertaining Rooms
- Spacious Family Rooms
- Magnificent Green Views
- Grade I Listed

The principal drawing room is on the first floor and has four floor to ceiling sash windows giving magnificent views across St James's Park. There is also a striking study which looks down onto the handsome streetscape of Queen Anne's Gate.