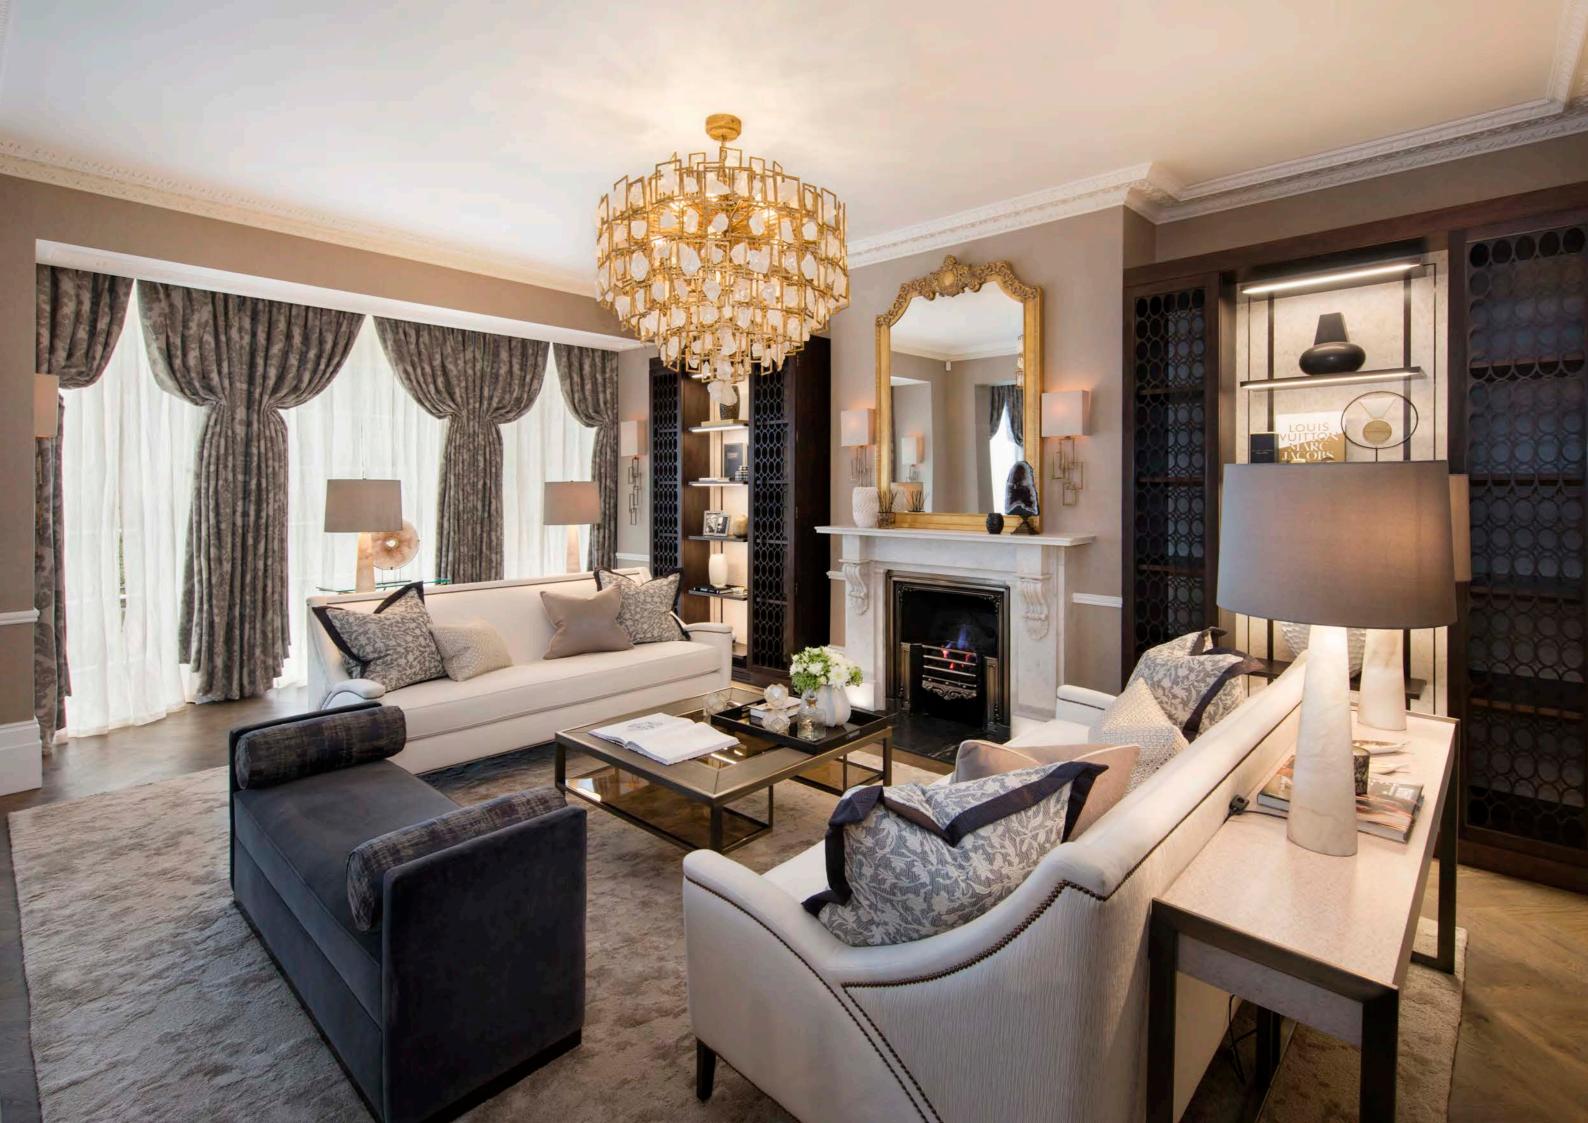

- Period Features
- Large Patio Garden
- Grand Entertaining Rooms
- Spacious Family Rooms
- Magnificent Green Views
- Grade I Listed

The principal drawing room is on the first floor and has four floor to ceiling sash windows giving magnificent views across St James's Park. There is also a striking study which looks down onto the handsome streetscape of Queen Anne's Gate.