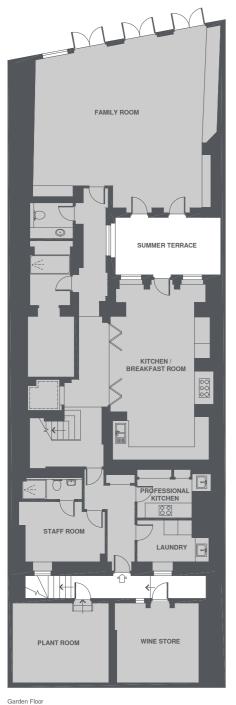

The garden floor has a contemporary kitchen as well as spacious family living and dining areas with French windows opening directly onto a landscaped patio garden. There is a staff room, a catering kitchen, a utility room and a wine cellar to the rear of the garden floor with a separate staff entrance onto the street.