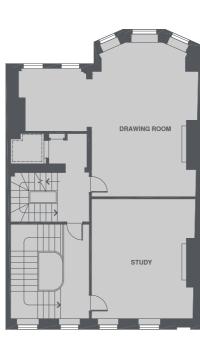

- Period Features
- Large Patio Garden
- Grand Entertaining Rooms
- Spacious Family Rooms
- Magnificent Green Views
- Grade I Listed

The principal drawing room is on the first floor and has four floor to ceiling sash windows giving magnificent views across St James's Park. There is also a striking study which looks down onto the handsome streetscape of Queen Anne's Gate.

## 28 Queen Anne's Gate, Westminster, London SW1P

1ST FLOOR

TOTAL APPROX. FLOOR AREA 7230 SQ. FT. (671.7 SQ. M.)

3RD FLOOR

Dexters Westminster 12 Greycoat Place, London, SW1P 1SB Sales 020 7590 9578

We aim to make our particulars both accurate and reliable. However they are not guaranteed; nor do they form part of an offer or contract. If you require clarification on any points then please contact us, especially if you're traveling some distance to view. Please note that appliances and heating systems have not been tested and therefore no warranties can be given as to their good working order.