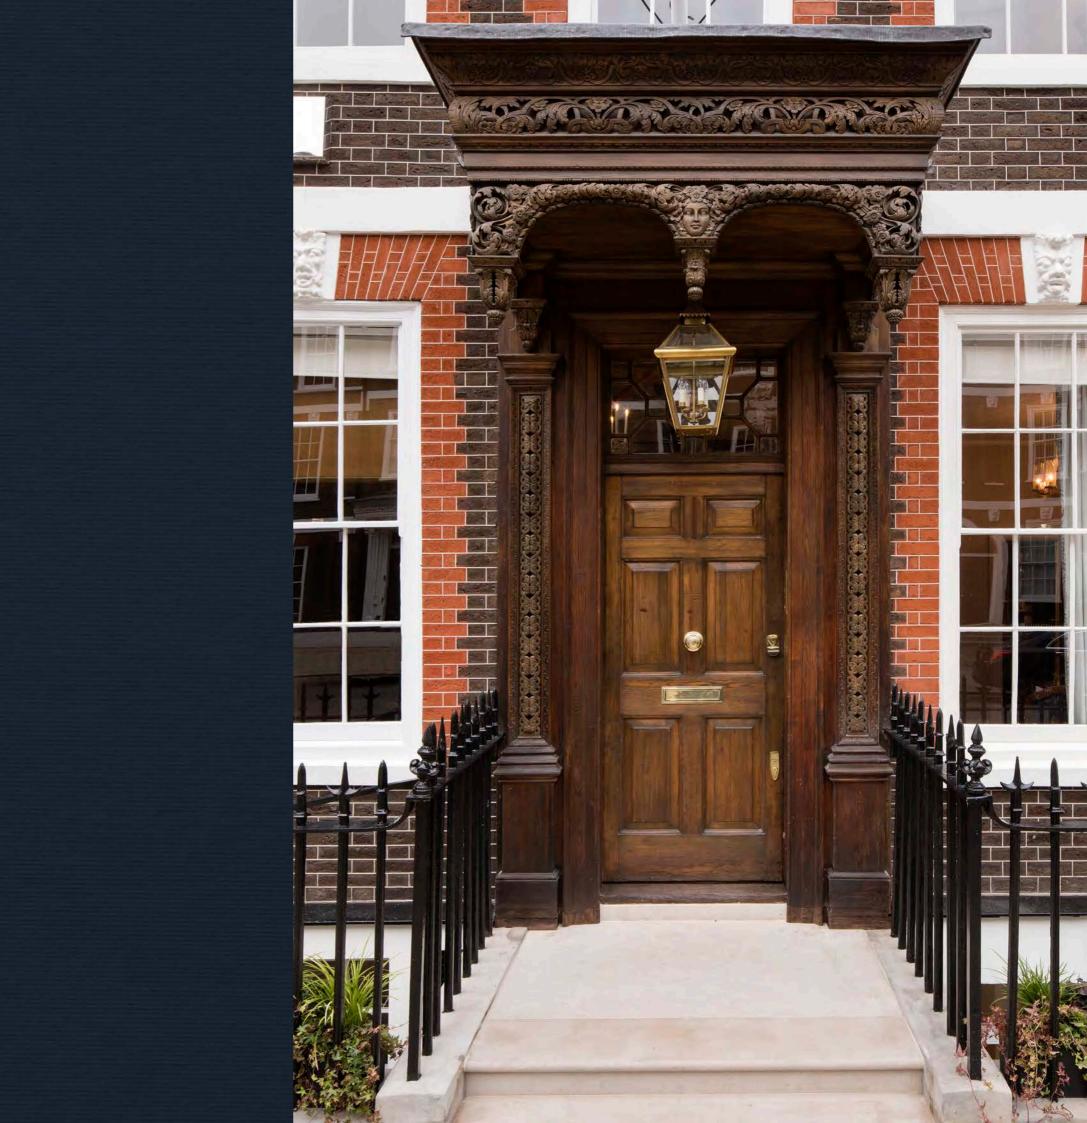

## QUEEN ANNE'S GATE WESTMINSTER

Overlooking St James's Park, this exquisitely restored Queen Anne townhouse is in the heart of historic Westminster. Dating back to 1704 and with an intricately carved wooden canopy over the front door, this is a rare and very fine example of early eighteenth century architecture.