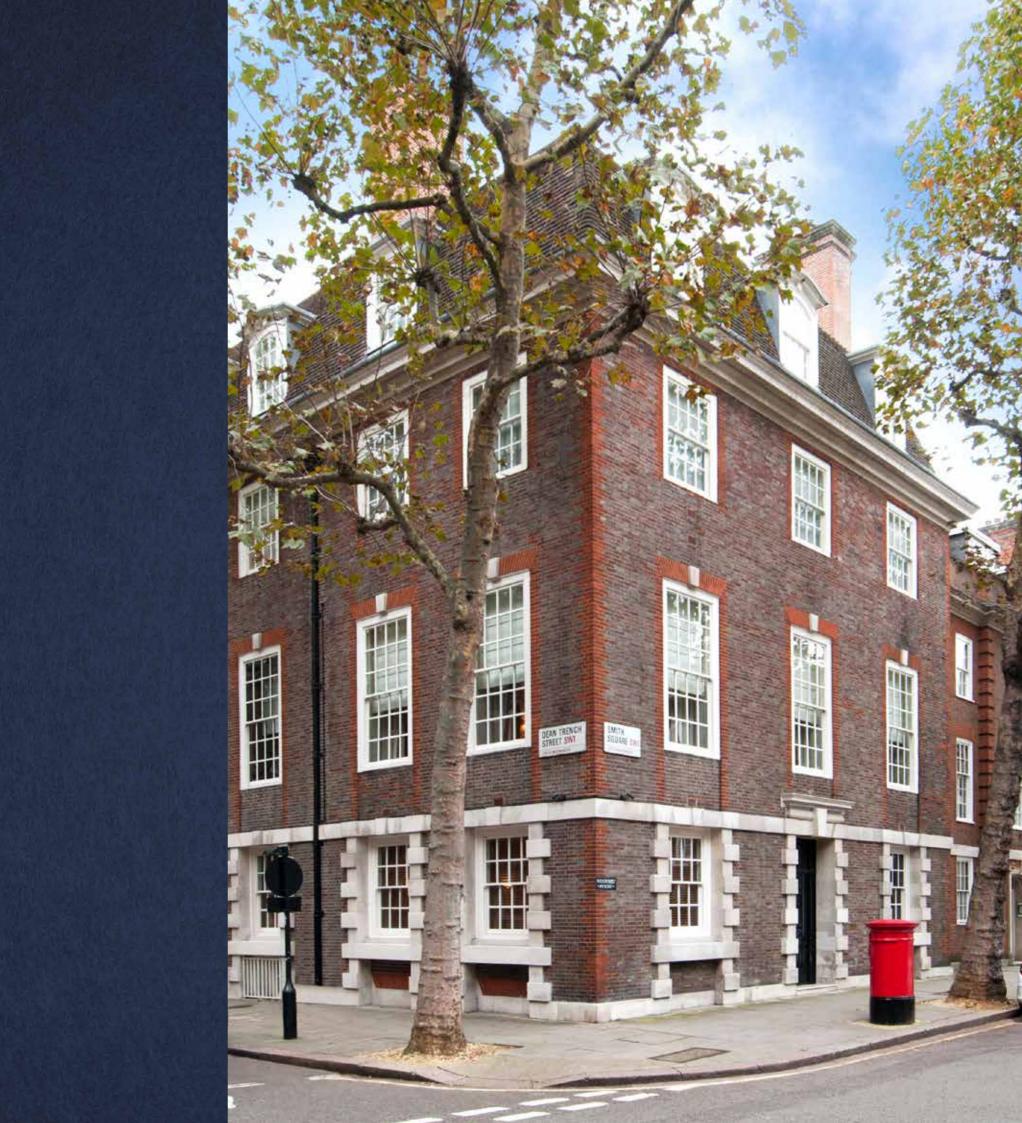

Mulberry House is one of the largest and most distinguished houses in Westminster, occupying a prime corner position on secluded Smith Square and providing space on an unrivalled scale.

The Grade II Listed property was built in 1911 by the renowned architect, Sir Edwin Lutyens, as a private residence and was extensively refurbished by the current owners.

The front of the property has views over St John's, a former Baroque church which is now used as a classical music venue and the roof terrace has views towards the Houses of Parliament. Smith Square was originally built in 1726 along with adjacent Lord North Street and the area is renowned for its period properties.