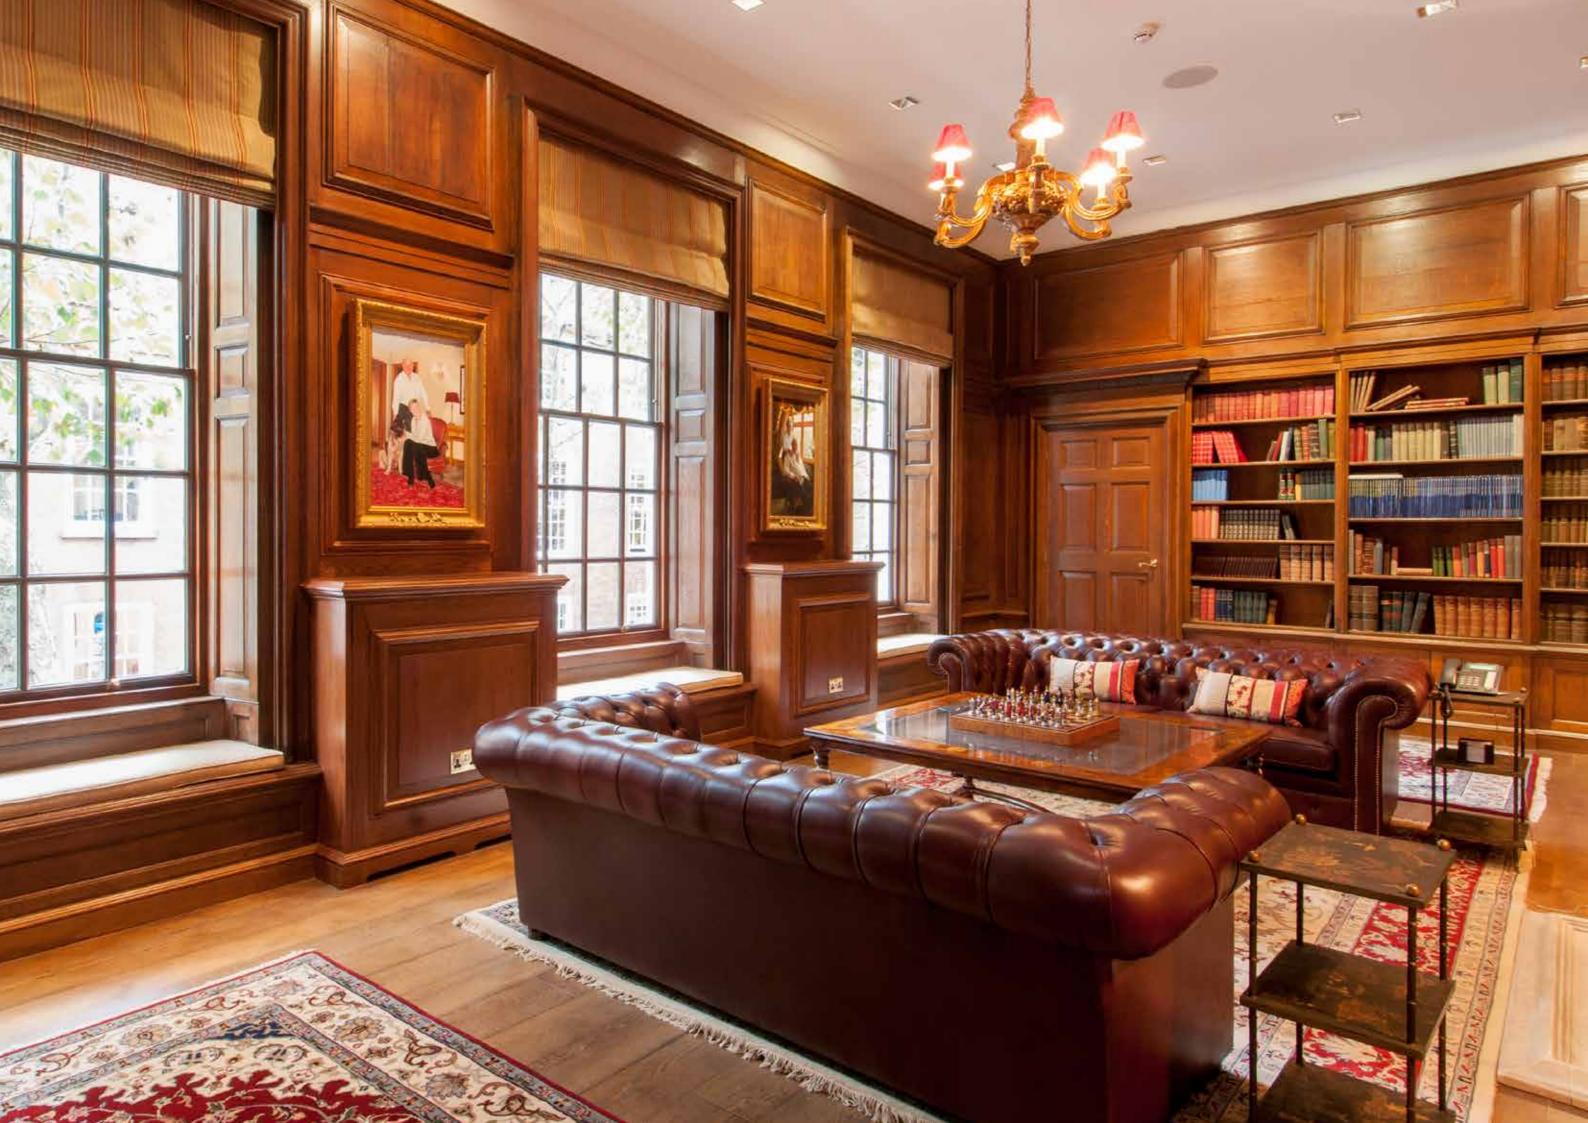

SMITH SQUARE WESTMINSTER

Fully equipped with modern amenities throughout, on the ground floor there is a large open-plan family kitchen, dining and living room, as well as private offices and a study. The domed entrance hall has a grand, sweeping, cantilevered staircase which takes you from the ground floor up to an enfilade of three magnificent entertaining rooms on the first floor. There is a particularly impressive drawing room with beautiful tree-top views, a panelled library and a travertine lined art-deco dining room which was featured in Country Life when designed in 1931.