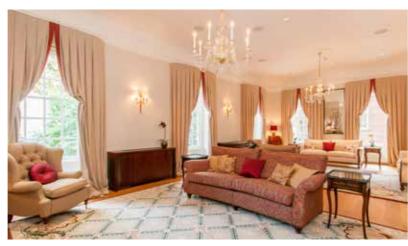

SMITH SQUARE WESTMINSTER

Fully equipped with modern amenities throughout, on the ground floor there is a large open-plan family kitchen, dining and living room, as well as private offices and a study. The domed entrance hall has a grand, sweeping, cantilevered staircase which takes you from the ground floor up to an enfilade of three magnificent entertaining rooms on the first floor. There is a particularly impressive drawing room with beautiful tree-top views, a panelled library and a travertine lined art-deco dining room which was featured in Country Life when designed in 1931.