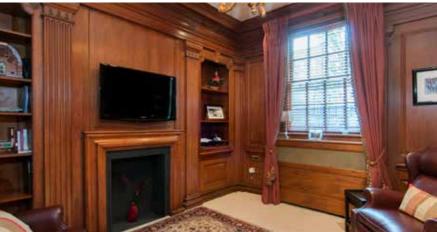

SMITH SQUARE WESTMINSTER

Fully equipped with modern amenities throughout, on the ground floor there is a large open-plan family kitchen, dining and living room, as well as private offices and a study. The domed entrance hall has a grand, sweeping, cantilevered staircase which takes you from the ground floor up to an enfilade of three magnificent entertaining rooms on the first floor. There is a particularly impressive drawing room with beautiful tree-top views, a panelled library and a travertine lined art-deco dining room which was featured in Country Life when designed in 1931.