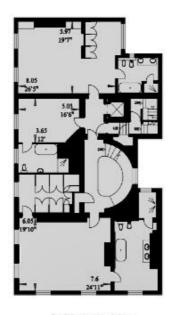

## 36 Smith Square Westminster, London SW1

SECOND FLOOR

THIRD FLOOR

GROUND FLOOR

FIRST FLOOR

## SMITH SQUARE LONDON SWI

Gross Internal Area = 1088 sq. metres 11,720 sq. feet

12 Greycoat Place, London SW1P Sales 020 7590 9579 Energy Rating: tbc. We aim to make our particulars both accurate and reliable. However they are not guaranteed; nor do they form part of an offer or contract. If you require clarification on any points then please contact us, especially if you're traveling some distance to view. Please note that appliances and heating systems have not been tested and therefore no warranties can be given as to their good working order.