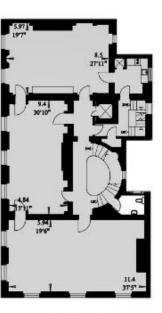

## 36 Smith Square Westminster, London SW1

SECOND FLOOR

THIRD FLOOR

GROUND FLOOR

FIRST FLOOR

## SMITH SQUARE LONDON SWI

Gross Internal Area = 1088 sq. metres 11,720 sq. feet

12 Greycoat Place, London SW1P Sales 020 7590 9579 Energy Rating: tbc. We aim to make our particulars both accurate and reliable. However they are not guaranteed; nor do they form part of an offer or contract. If you require clarification on any points then please contact us, especially if you're traveling some distance to view. Please note that appliances and heating systems have not been tested and therefore no warranties can be given as to their good working order.