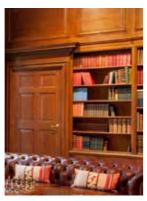

SMITH SQUARE WESTMINSTER

Fully equipped with modern amenities throughout, on the ground floor there is a large open-plan family kitchen, dining and living room, as well as private offices and a study. The domed entrance hall has a grand, sweeping, cantilevered staircase which takes you from the ground floor up to an enfilade of three magnificent entertaining rooms on the first floor. There is a particularly impressive drawing room with beautiful tree-top views, a panelled library and a travertine lined art-deco dining room which was featured in Country Life when designed in 1931.