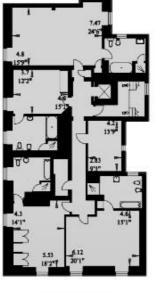

## 36 Smith Square Westminster, London SW1

SECOND FLOOR

THIRD FLOOR

GROUND FLOOR

FIRST FLOOR

## SMITH SQUARE LONDON SWI

Gross Internal Area = 1088 sq. metres 11,720 sq. feet

12 Greycoat Place, London SW1P Sales 020 7590 9579 Energy Rating: tbc. We aim to make our particulars both accurate and reliable. However they are not guaranteed; nor do they form part of an offer or contract. If you require clarification on any points then please contact us, especially if you're traveling some distance to view. Please note that appliances and heating systems have not been tested and therefore no warranties can be given as to their good working order.