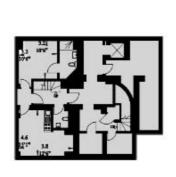

## 36 Smith Square Westminster, London SW1

SECOND FLOOR

THIRD FLOOR

GROUND FLOOR

FIRST FLOOR

## SMITH SQUARE LONDON SWI

Gross Internal Area = 1088 sq. metres 11,720 sq. feet

12 Greycoat Place, London SW1P Sales 020 7590 9579 Energy Rating: tbc. We aim to make our particulars both accurate and reliable. However they are not guaranteed; nor do they form part of an offer or contract. If you require clarification on any points then please contact us, especially if you're traveling some distance to view. Please note that appliances and heating systems have not been tested and therefore no warranties can be given as to their good working order.