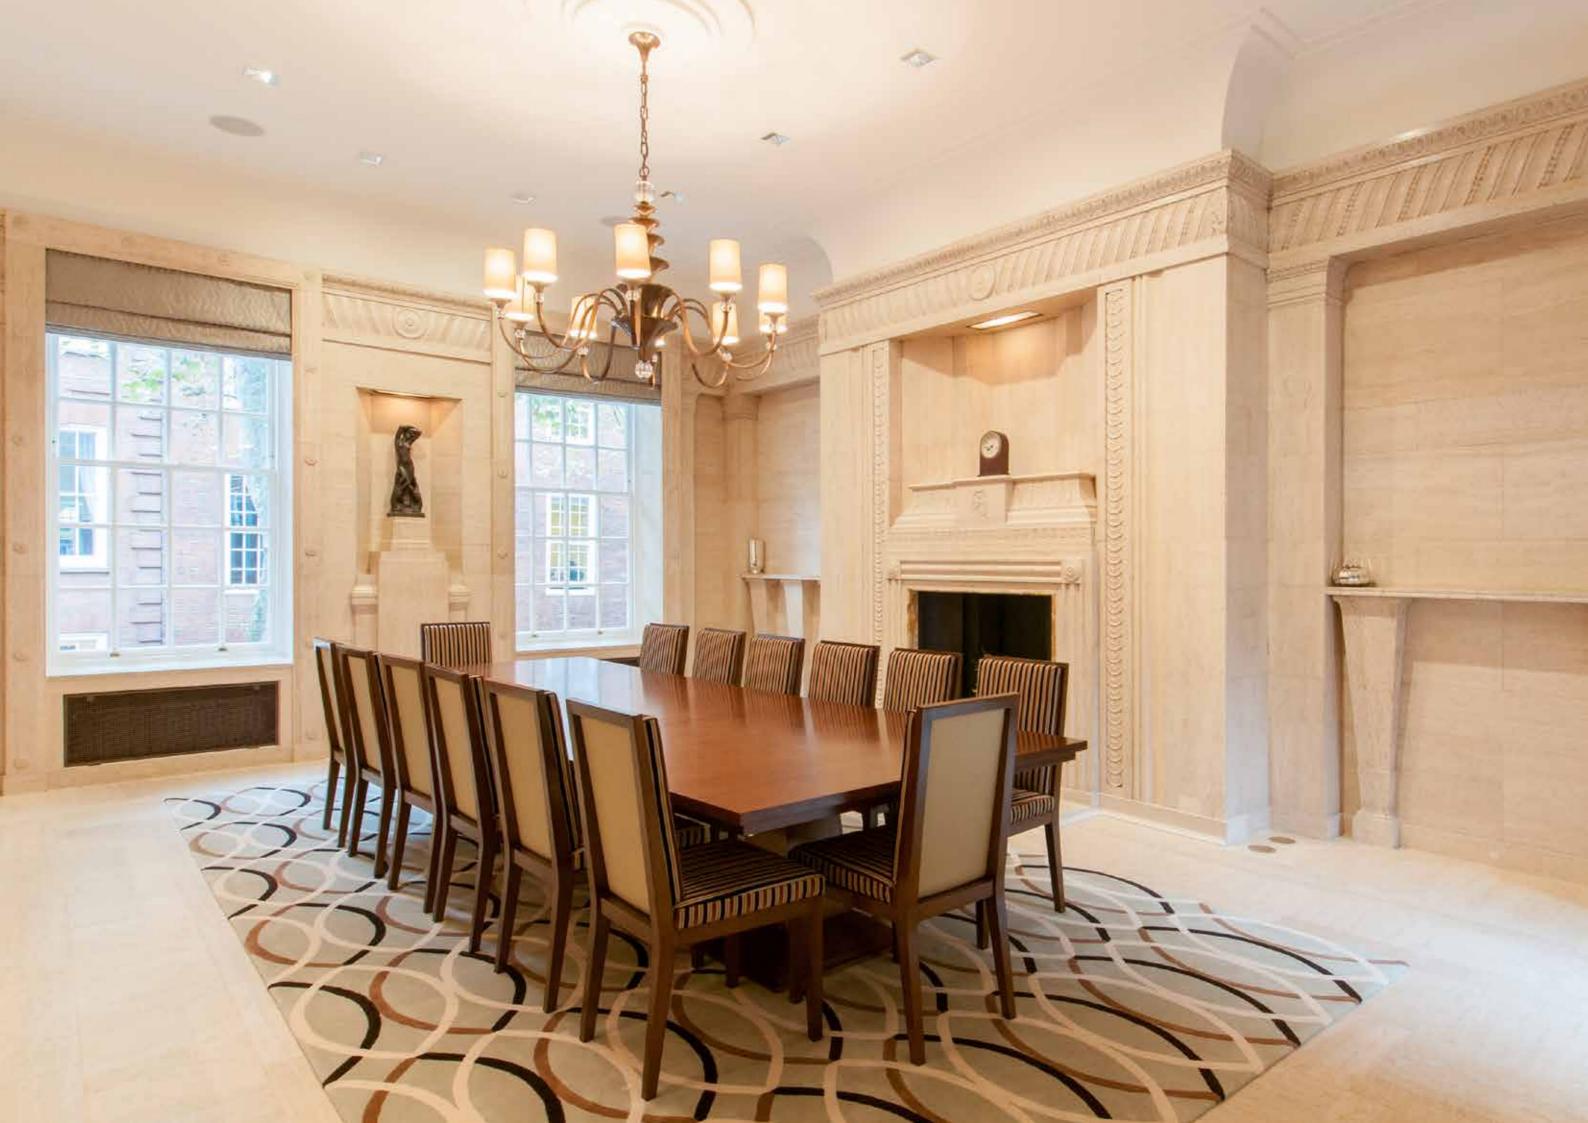

SMITH SQUARE WESTMINSTER

Fully equipped with modern amenities throughout, on the ground floor there is a large open-plan family kitchen, dining and living room, as well as private offices and a study. The domed entrance hall has a grand, sweeping, cantilevered staircase which takes you from the ground floor up to an enfilade of three magnificent entertaining rooms on the first floor. There is a particularly impressive drawing room with beautiful tree-top views, a panelled library and a travertine lined art-deco dining room which was featured in Country Life when designed in 1931.