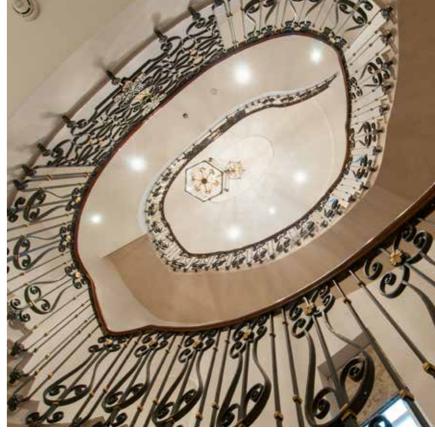

SMITH SQUARE WESTMINSTER

Fully equipped with modern amenities throughout, on the ground floor there is a large open-plan family kitchen, dining and living room, as well as private offices and a study. The domed entrance hall has a grand, sweeping, cantilevered staircase which takes you from the ground floor up to an enfilade of three magnificent entertaining rooms on the first floor. There is a particularly impressive drawing room with beautiful tree-top views, a panelled library and a travertine lined art-deco dining room which was featured in Country Life when designed in 1931.