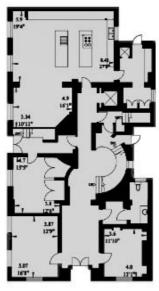

## 36 Smith Square Westminster, London SW1

SECOND FLOOR

THIRD FLOOR

GROUND FLOOR

FIRST FLOOR

## SMITH SQUARE LONDON SWI

Gross Internal Area = 1088 sq. metres 11,720 sq. feet

12 Greycoat Place, London SW1P Sales 020 7590 9579 Energy Rating: tbc. We aim to make our particulars both accurate and reliable. However they are not guaranteed; nor do they form part of an offer or contract. If you require clarification on any points then please contact us, especially if you're traveling some distance to view. Please note that appliances and heating systems have not been tested and therefore no warranties can be given as to their good working order.