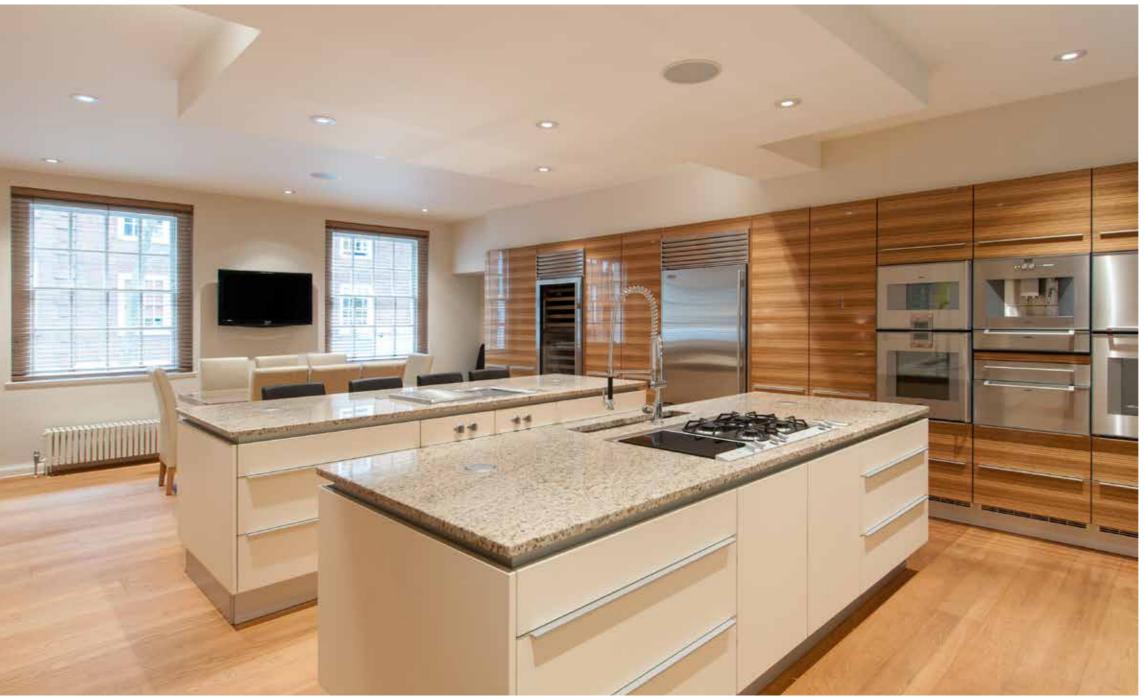

SMITH SQUARE WESTMINSTER

Fully equipped with modern amenities throughout, on the ground floor there is a large open-plan family kitchen, dining and living room, as well as private offices and a study. The domed entrance hall has a grand, sweeping, cantilevered staircase which takes you from the ground floor up to an enfilade of three magnificent entertaining rooms on the first floor. There is a particularly impressive drawing room with beautiful tree-top views, a panelled library and a travertine lined art-deco dining room which was featured in Country Life when designed in 1931.