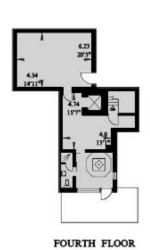

## 36 Smith Square Westminster, London SW1

SECOND FLOOR

THIRD FLOOR

GROUND FLOOR

FIRST FLOOR

## SMITH SQUARE LONDON SWI

Gross Internal Area = 1088 sq. metres 11,720 sq. feet

12 Greycoat Place, London SW1P Sales 020 7590 9579 Energy Rating: tbc. We aim to make our particulars both accurate and reliable. However they are not guaranteed; nor do they form part of an offer or contract. If you require clarification on any points then please contact us, especially if you're traveling some distance to view. Please note that appliances and heating systems have not been tested and therefore no warranties can be given as to their good working order.