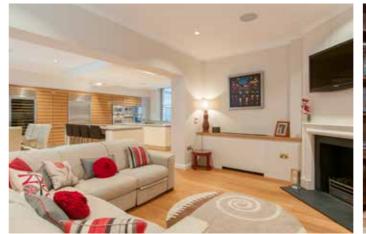

SMITH SQUARE WESTMINSTER

Fully equipped with modern amenities throughout, on the ground floor there is a large open-plan family kitchen, dining and living room, as well as private offices and a study. The domed entrance hall has a grand, sweeping, cantilevered staircase which takes you from the ground floor up to an enfilade of three magnificent entertaining rooms on the first floor. There is a particularly impressive drawing room with beautiful tree-top views, a panelled library and a travertine lined art-deco dining room which was featured in Country Life when designed in 1931.