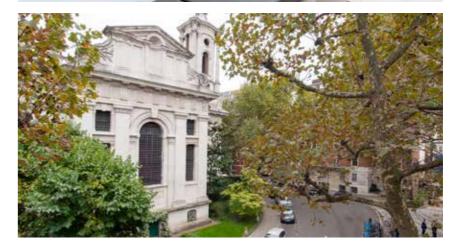

The front of the property has views over St John's, a former Baroque church which is now used as a classical music venue and the roof terrace has views towards the Houses of Parliament. Smith Square was originally built in 1726 along with adjacent Lord North Street and the area is renowned for its period properties.