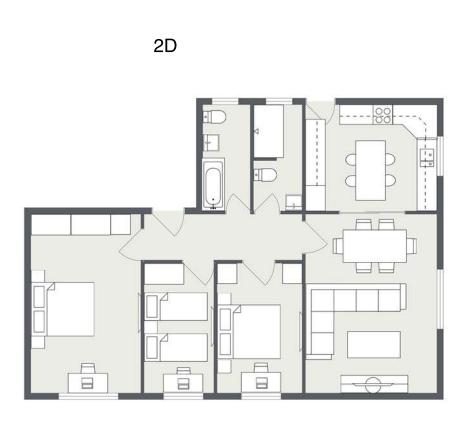

## EYRE COURT, ST JOHN'S WOOD, NW8 3 🙇 2.4 1 🚇





POA



## **Floorplan**

Approximate Gross Internal Area 80.71 sq m / 863 sq ft





## Eyre Court, St John's Wood, NW8

POA

A unique opportunity to purchase a bespoke redeveloped three bedroom/ two bathroom apartment (974 sq ft /90 sq m), located in the heart of St John's Wood.

This bright and airy apartment offers quiet rear facing accommodation within a luxurious, well established mansion block. The block also benefits from 24 hour porterage, residents lift, off street parking and use of an attractive well maintained communal garden area.

This pre-packaged development comes with your choice of interior decor including; Kitchen, Bathroom, flooring and decoration throughout. A furniture pack is also available if required.

Eyre Court is situated just moments from St John's Wood High Street, directly opposite the underground station (Jubilee Line). The block is also