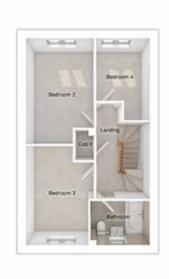

## THE MASTERTON

5-bedroom detached house with integral double garage

Total floor area: 167 sq m (1803 sq ft)

#### GROUND FLOOR

Lounge: 4912 x 3962 [16'-2" x 13'-0"] Kitchen/family area: 5068 x 4681 [16'-8" x 15'-4"] Dining: 2865 x 3206 [9'-5" x 10'-6"]

## FIRST FLOOR

 Master bedroom:
 4001 x 4162
 [13'-2" x 13'-8"]

 Bedroom 2:
 2896 x 4080
 [9'-6" x 13'-5"]

 Bedroom 3:
 5066 x 3813
 [16'-8" x 12'-6"]

 Bedroom 4:
 2939 x 4044
 [9'-8" x 13'-3"]

 Bedroom 5:
 2817 x 2865
 [9'-3" x 9'-5"]

Please note CGIs are for illustrative purposes only; external finishes including roof tile colours, brick, stone, render and landscaping may vary between plots. Properties may also be built 'handed' (mirror image) of those illustrated. Story Homes reserves the right to alter and change certain aspects of a property—therefore it is recommended that you speak to a Sales Executive for further details. All dimensions are taken from the widest and longest points of each room; they are approximate and should not be used for carpet sizes, appliance spaces or furniture. These particulars do not form part of a contract or warranty.