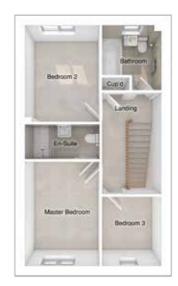

## THE MASTERTON

5-bedroom detached house with integral double garage

Total floor area: 167 sq m (1803 sq ft)

#### GROUND FLOOR

Lounge: 4912 x 3962 [16'-2" x 13'-0"] Kitchen/family area: 5068 x 4681 [16'-8" x 15'-4"] Dining: 2865 x 3206 [9'-5" x 10'-6"]

## FIRST FLOOR

 Master bedroom:
 4001 x 4162
 [13'-2" x 13'-8"]

 Bedroom 2:
 2896 x 4080
 [9'-6" x 13'-5"]

 Bedroom 3:
 5066 x 3813
 [16'-8" x 12'-6"]

 Bedroom 4:
 2939 x 4044
 [9'-8" x 13'-3"]

 Bedroom 5:
 2817 x 2865
 [9'-3" x 9'-5"]