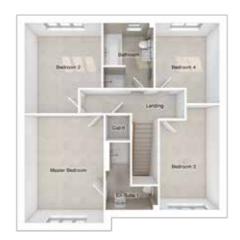

## THE MASTERTON

5-bedroom detached house with integral double garage

Total floor area: 167 sq m (1803 sq ft)

## FIRST FLOOR

 Master bedroom:
 4001 x 4162
 [13'-2" x 13'-8"]

 Bedroom 2:
 2896 x 4080
 [9'-6" x 13'-5"]

 Bedroom 3:
 5066 x 3813
 [16'-8" x 12'-6"]

 Bedroom 4:
 2939 x 4044
 [9'-8" x 13'-3"]

 Bedroom 5:
 2817 x 2865
 [9'-3" x 9'-5"]