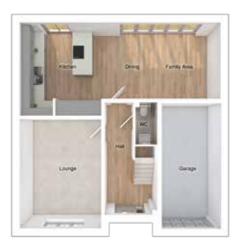

## THE HEWSON

Paul C

4-bedroom detached house with integral single garage

Total floor area: 145 sq m (1561 sq ft)

FIRST FLOOR

#### GROUND FLOOR

| Lounge:      | 3380 x 4366 | [11'-1" x 14'-4"]  | Master bedroom: | 4412 × 5634 |
|--------------|-------------|--------------------|-----------------|-------------|
| Kitchen:     | 2925 x 3296 | [9'-7" x 10'-10"]  | Bedroom 2:      | 3367 x 3845 |
| Dining:      | 2593 x 4507 | [8'-6" x 14'-10"]  | Bedroom 3:      | 3809 x 2800 |
| Family area: | 3037 x 3296 | [10'-0" x 10'-10"] | Bedroom 4:      | 2929 x 4005 |

[14'-6" x 18'-6"]

[11'-1" x 12'-7"]

[12'-6" x 9'-2"]

[9'-7" x 13'-2"]