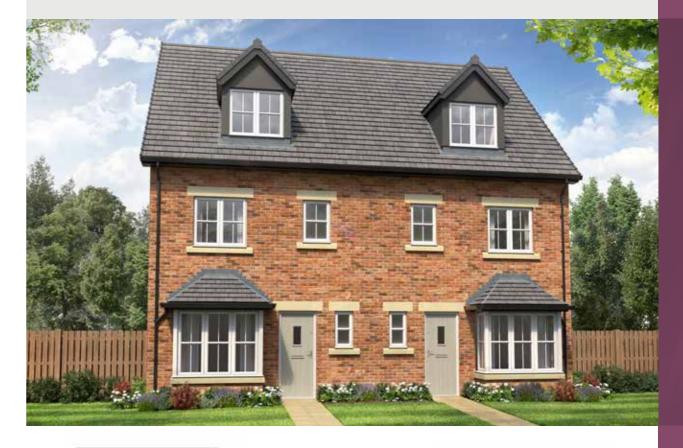

## THE MASTERTON

5-bedroom detached house with integral double garage

Total floor area: 167 sq m (1803 sq ft)