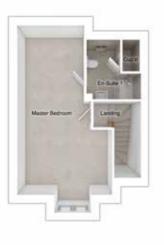

## THE MASTERTON

5-bedroom detached house with integral double garage

Total floor area: 167 sq m (1803 sq ft)

#### GROUND FLOOR

Lounge: 4912 x 3962 [16'-2" x 13'-0"] Kitchen/family area: 5068 x 4681 [16'-8" x 15'-4"] Dining: 2865 x 3206 [9'-5" x 10'-6"]

## FIRST FLOOR

 Master bedroom:
 4001 x 4162
 [13'-2" x 13'-8"]

 Bedroom 2:
 2896 x 4080
 [9'-6" x 13'-5"]

 Bedroom 3:
 5066 x 3813
 [16'-8" x 12'-6"]

 Bedroom 4:
 2939 x 4044
 [9'-8" x 13'-3"]

 Bedroom 5:
 2817 x 2865
 [9'-3" x 9'-5"]

Please note CGIs are for illustrative purposes only; external finishes including roof tile colours, brick, stone, render and landscaping may vary between plots. Properties may also be built 'handed' (mirror image) of those illustrated. Story Homes reserves the right to alter and change certain aspects of a property—therefore it is recommended that you speak to a Sales Executive for further details. All dimensions are taken from the widest and longest points of each room; they are approximate and should not be used for carpet sizes, appliance spaces or furniture. These particulars do not form part of a contract or warranty.