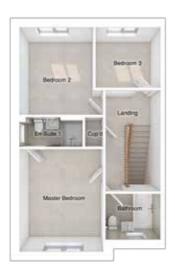

## THE MASTERTON

5-bedroom detached house with integral double garage

Total floor area: 167 sq m (1803 sq ft)

## FIRST FLOOR

 Master bedroom:
 4001 x 4162
 [13'-2" x 13'-8"]

 Bedroom 2:
 2896 x 4080
 [9'-6" x 13'-5"]

 Bedroom 3:
 5066 x 3813
 [16'-8" x 12'-6"]

 Bedroom 4:
 2939 x 4044
 [9'-8" x 13'-3"]

 Bedroom 5:
 2817 x 2865
 [9'-3" x 9'-5"]