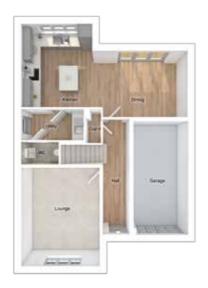

#### GROUND FLOOR

Lounge: 4912 x 3962 [16'-2" x 13'-0"] Kitchen/family area: 5068 x 4681 [16'-8" x 15'-4"] Dining: 2865 x 3206 [9'-5" x 10'-6"]