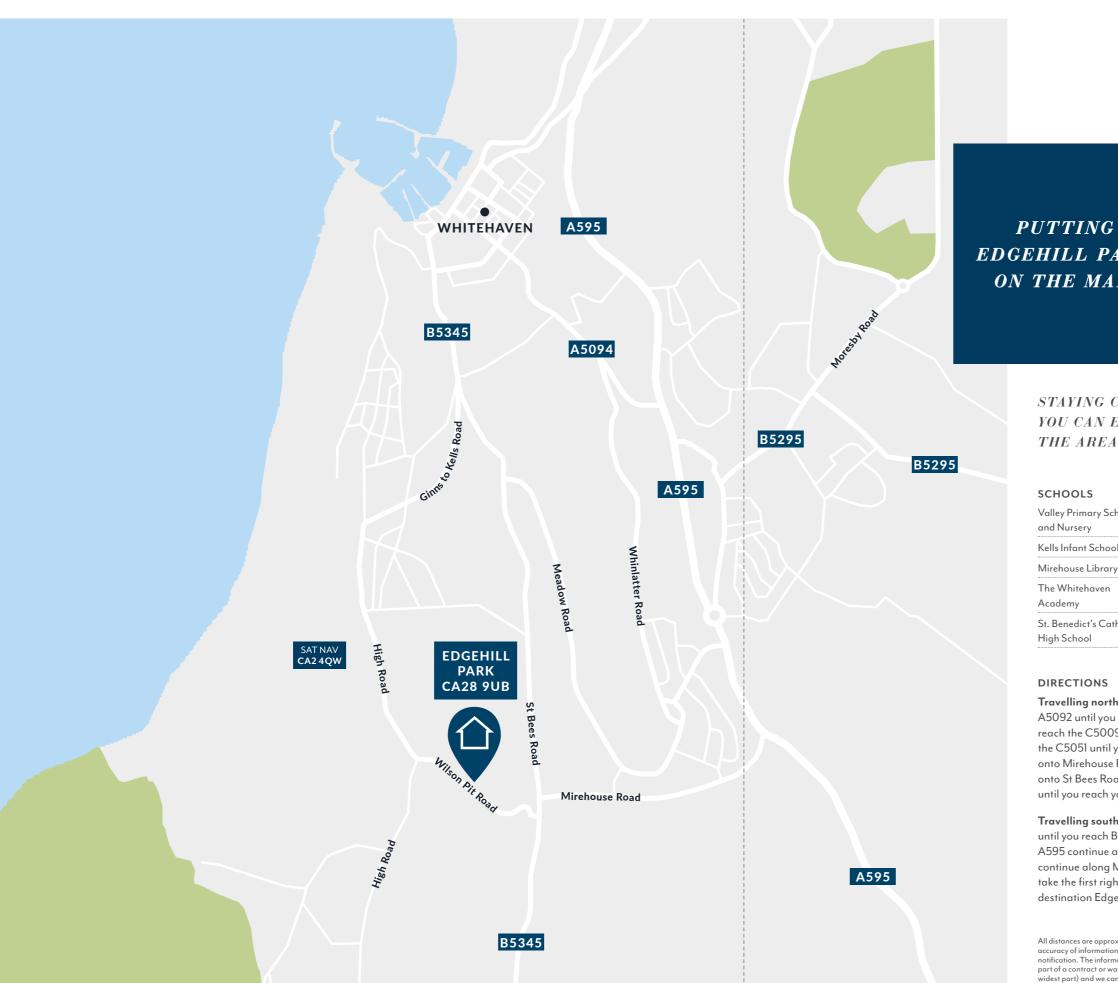

EDGEHILL PARK ON THE MAP.

> STAYING CLOSE BY, OR EXPLORING FURTHER. YOU CAN EASILY EXPERIENCE EVERYTHING THE AREA HAS TO OFFER.

| SCHOOLS                             |                  |
|-------------------------------------|------------------|
| Valley Primary School and Nursery   | ol<br>1.1 miles  |
| Kells Infant School                 | 1.1 miles        |
| Mirehouse Library                   | 1.1 miles        |
| The Whitehaven<br>Academy           | 2.6 miles        |
| St. Benedict's Catho<br>High School | lic<br>3.0 miles |

| ATTRACTIONS             | **        |
|-------------------------|-----------|
| St. Benedicts RUFC      | 1.1 miles |
| The Beacon Museum       | 2.3 miles |
| The Rum Story           | 2.5 miles |
| Whitehaven Golf<br>Club | 3.5 miles |
| St. Bees Head           | -         |
| Heritage Coast          | 2.5 miles |
| Dent Fell               | 6.1 miles |

| TRAVEL      | <b>=</b>   |
|-------------|------------|
| A595        | 1.6 miles  |
| Whitehaven  | 2.4 miles  |
| Workington  | 10.7 miles |
| A66         | 10.7 miles |
| Cockermouth | 16.3 miles |
| Keswick     | 29.6 miles |
| Carlisle    | 41.5 miles |

#### **DIRECTIONS**

**Travelling north on the A590** – Travel along the A590 until you reach the A5092, follow the A5092 until you reach the A595. Continue along the A595 until you reach the C5009, once you reach the C5009 turn left and then follow the C5009 until you reach the C5051 continue along the C5051 until you reach the A595. Follow the A595 until you reach Mirehouse Road. Turn left onto Mirehouse Road, continue along Mirehouse Road until you reach St Bees Road, turn left onto St Bees Road, then take the first right onto Wilson Pit Road. Continue along Wilson Pit Road until you reach your destination Edgehill Park on the right.

**Travelling south on the A595** – Travel along the A595 until you reach the A66. Follow the A66 until you reach Bridgefoot roundabout, once at Bridgefoot roundabout take the 1st exit onto the A595 continue along the A595 until you reach Mirehouse Road. Turn right onto Mirehouse Road, continue along Mirehouse Road until you reach St Bees Road, turn left onto St Bees Road, then take the first right onto Wilson Pit Road. Continue along Wilson Pit Road until you reach your destination Edgehill Park on the right.