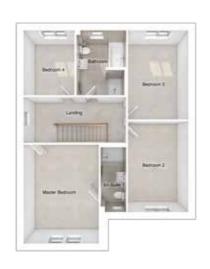

## THE MASTERTON

5-bedroom detached house with integral double garage

Total floor area: 167 sq m (1803 sq ft)

#### GROUND FLOOR

Lounge: 4912 x 3962 [16'-2" x 13'-0"] Kitchen/family area: 5068 x 4681 [16'-8" x 15'-4"] Dining: 2865 x 3206 [9'-5" x 10'-6"]

## FIRST FLOOR

 Master bedroom:
 4001 x 4162
 [13'-2" x 13'-8"]

 Bedroom 2:
 2896 x 4080
 [9'-6" x 13'-5"]

 Bedroom 3:
 5066 x 3813
 [16'-8" x 12'-6"]

 Bedroom 4:
 2939 x 4044
 [9'-8" x 13'-3"]

 Bedroom 5:
 2817 x 2865
 [9'-3" x 9'-5"]