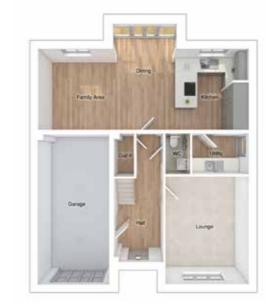

## THE HEWSON

Paul C

4-bedroom detached house with integral single garage

Total floor area: 145 sq m (1561 sq ft)

FIRST FLOOR

#### GROUND FLOOR

| Lounge:      | 3380 x 4366 | [11'-1" x 14'-4"]  | Master bedroom: | 4412 × 5634 |
|--------------|-------------|--------------------|-----------------|-------------|
| Kitchen:     | 2925 x 3296 | [9'-7" x 10'-10"]  | Bedroom 2:      | 3367 x 3845 |
| Dining:      | 2593 x 4507 | [8'-6" x 14'-10"]  | Bedroom 3:      | 3809 x 2800 |
| Family area: | 3037 x 3296 | [10'-0" x 10'-10"] | Bedroom 4:      | 2929 x 4005 |

[14'-6" x 18'-6"]

[11'-1" x 12'-7"]

[12'-6" x 9'-2"]

[9'-7" x 13'-2"]