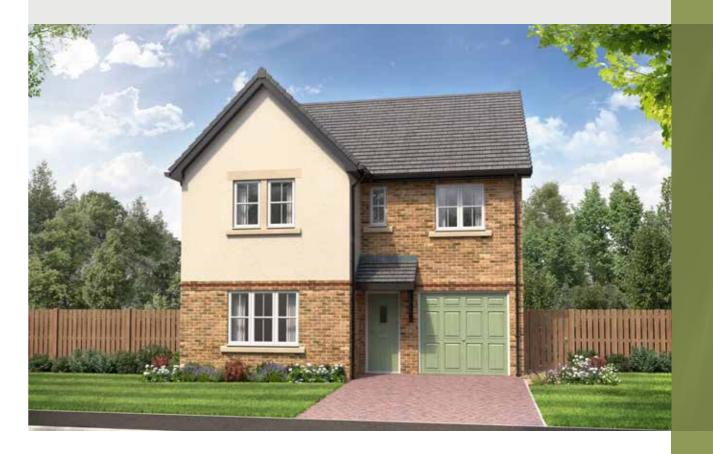

## THE MASTERTON

5-bedroom detached house with integral double garage

Total floor area: 167 sq m (1803 sq ft)