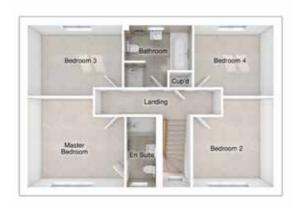

## FIRST FLOOR

 Master bedroom:
 4001 x 4162
 [13'-2" x 13'-8"]

 Bedroom 2:
 2896 x 4080
 [9'-6" x 13'-5"]

 Bedroom 3:
 5066 x 3813
 [16'-8" x 12'-6"]

 Bedroom 4:
 2939 x 4044
 [9'-8" x 13'-3"]

 Bedroom 5:
 2817 x 2865
 [9'-3" x 9'-5"]