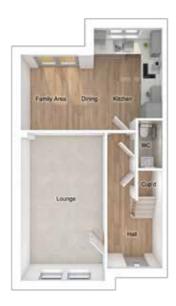

## THE MASTERTON

5-bedroom detached house with integral double garage

Total floor area: 167 sq m (1803 sq ft)

#### GROUND FLOOR

Lounge: 4912 x 3962 [16'-2" x 13'-0"] Kitchen/family area: 5068 x 4681 [16'-8" x 15'-4"] Dining: 2865 x 3206 [9'-5" x 10'-6"]

## FIRST FLOOR

 Master bedroom:
 4001 x 4162
 [13'-2" x 13'-8"]

 Bedroom 2:
 2896 x 4080
 [9'-6" x 13'-5"]

 Bedroom 3:
 5066 x 3813
 [16'-8" x 12'-6"]

 Bedroom 4:
 2939 x 4044
 [9'-8" x 13'-3"]

 Bedroom 5:
 2817 x 2865
 [9'-3" x 9'-5"]