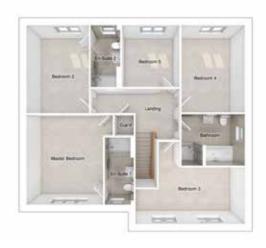

## THE MASTERTON

5-bedroom detached house with integral double garage

Total floor area: 167 sq m (1803 sq ft)

## FIRST FLOOR

 Master bedroom:
 4001 x 4162
 [13'-2" x 13'-8"]

 Bedroom 2:
 2896 x 4080
 [9'-6" x 13'-5"]

 Bedroom 3:
 5066 x 3813
 [16'-8" x 12'-6"]

 Bedroom 4:
 2939 x 4044
 [9'-8" x 13'-3"]

 Bedroom 5:
 2817 x 2865
 [9'-3" x 9'-5"]