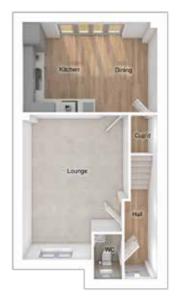

## THE MASTERTON

5-bedroom detached house with integral double garage

Total floor area: 167 sq m (1803 sq ft)

#### GROUND FLOOR

Lounge: 4912 x 3962 [16'-2" x 13'-0"] Kitchen/family area: 5068 x 4681 [16'-8" x 15'-4"] Dining: 2865 x 3206 [9'-5" x 10'-6"]

## FIRST FLOOR

 Master bedroom:
 4001 x 4162
 [13'-2" x 13'-8"]

 Bedroom 2:
 2896 x 4080
 [9'-6" x 13'-5"]

 Bedroom 3:
 5066 x 3813
 [16'-8" x 12'-6"]

 Bedroom 4:
 2939 x 4044
 [9'-8" x 13'-3"]

 Bedroom 5:
 2817 x 2865
 [9'-3" x 9'-5"]