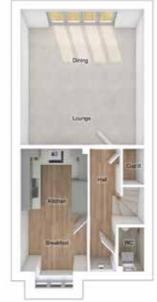

## THE MASTERTON

5-bedroom detached house with integral double garage

Total floor area: 167 sq m (1803 sq ft)

#### GROUND FLOOR

Lounge: 4912 x 3962 [16'-2" x 13'-0"] Kitchen/family area: 5068 x 4681 [16'-8" x 15'-4"] Dining: 2865 x 3206 [9'-5" x 10'-6"]