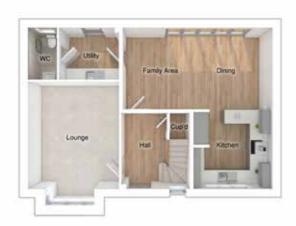

## THE MASTERTON

5-bedroom detached house with integral double garage

Total floor area: 167 sq m (1803 sq ft)

#### GROUND FLOOR

Lounge: 4912 x 3962 [16'-2" x 13'-0"] Kitchen/family area: 5068 x 4681 [16'-8" x 15'-4"] Dining: 2865 x 3206 [9'-5" x 10'-6"]

## FIRST FLOOR

 Master bedroom:
 4001 x 4162
 [13'-2" x 13'-8"]

 Bedroom 2:
 2896 x 4080
 [9'-6" x 13'-5"]

 Bedroom 3:
 5066 x 3813
 [16'-8" x 12'-6"]

 Bedroom 4:
 2939 x 4044
 [9'-8" x 13'-3"]

 Bedroom 5:
 2817 x 2865
 [9'-3" x 9'-5"]