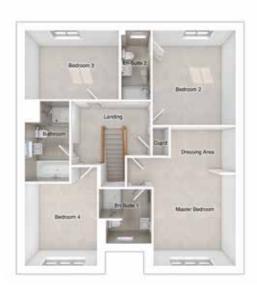

## THE HEWSON

Paul C

4-bedroom detached house with integral single garage

Total floor area: 145 sq m (1561 sq ft)

FIRST FLOOR

#### GROUND FLOOR

| Lounge:      | 3380 x 4366 | [11'-1" x 14'-4"]  | Master bedroom: | 4412 × 5634 |
|--------------|-------------|--------------------|-----------------|-------------|
| Kitchen:     | 2925 x 3296 | [9'-7" x 10'-10"]  | Bedroom 2:      | 3367 x 3845 |
| Dining:      | 2593 x 4507 | [8'-6" x 14'-10"]  | Bedroom 3:      | 3809 x 2800 |
| Family area: | 3037 x 3296 | [10'-0" x 10'-10"] | Bedroom 4:      | 2929 x 4005 |

[14'-6" x 18'-6"]

[11'-1" x 12'-7"]

[12'-6" x 9'-2"]

[9'-7" x 13'-2"]