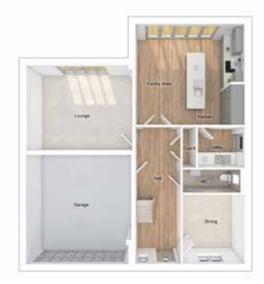

## THE MASTERTON

5-bedroom detached house with integral double garage

Total floor area: 167 sq m (1803 sq ft)

#### GROUND FLOOR

Lounge: 4912 x 3962 [16'-2" x 13'-0"] Kitchen/family area: 5068 x 4681 [16'-8" x 15'-4"] Dining: 2865 x 3206 [9'-5" x 10'-6"]