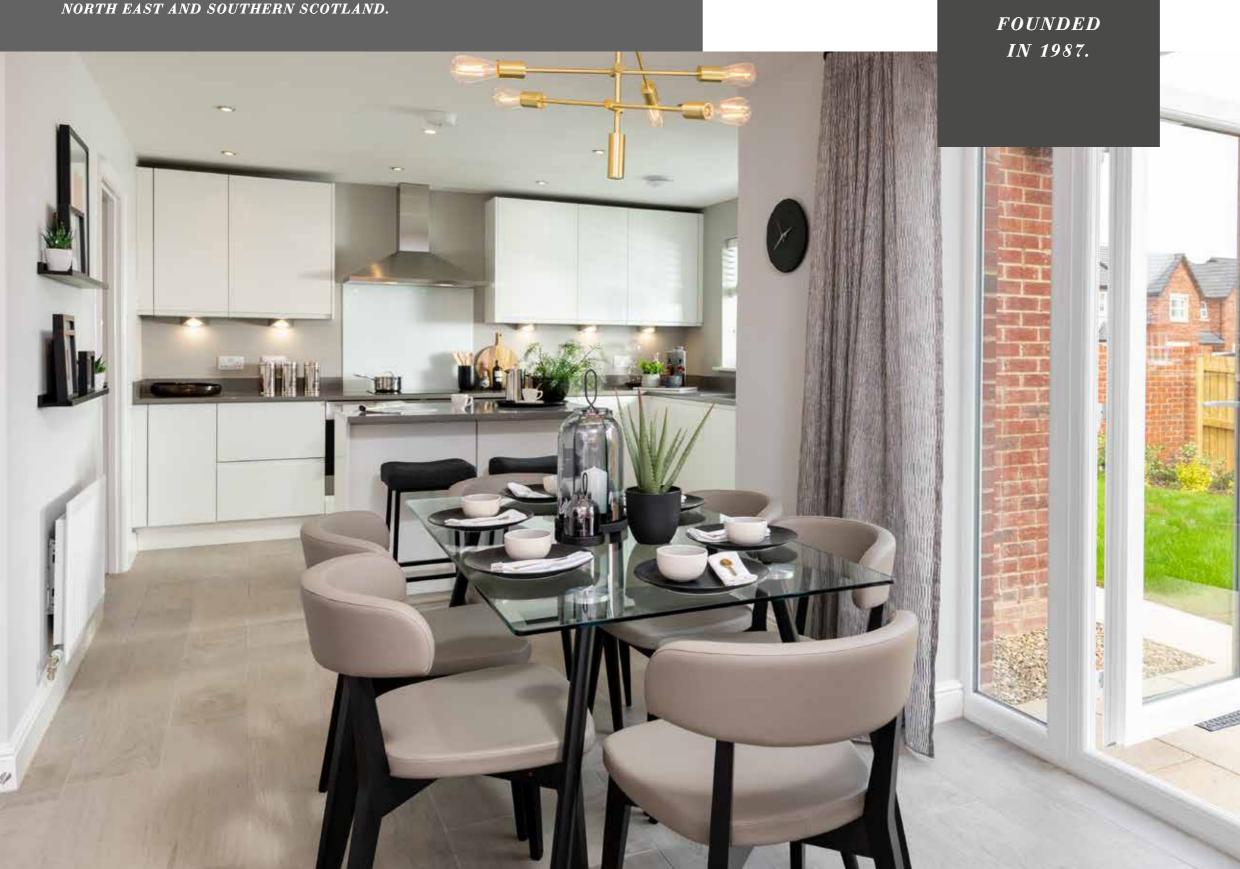

Of course, every home is unique. But with a new Story home, you'll discover some elements are shared. Like open-plan living areas that radiate light and space. Well-designed kitchens that deliver practicality and durability. Beautifully designed bathrooms and en-suites that take centre stage. And there's also French doors that are included as standard, helping to create a seamless link between your home and garden.