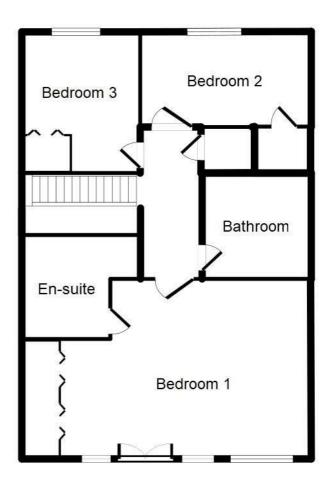

The first floor comprises of 2 double bedrooms, one currently used as a study and family bathroom. To the front of the property is the large master bedroom with en-suite, built in wardrobes and Juliet balcony facing south.

# Landing

#### Bedroom 1

18'8" x 14'6" (5.69m x 4.42m)

### Bedroom 2

11' x 9'5" (3.35m x 2.87m)

#### Bedroom 3

10'10" x 8' (3.30m x 2.44m)

### Bathroom