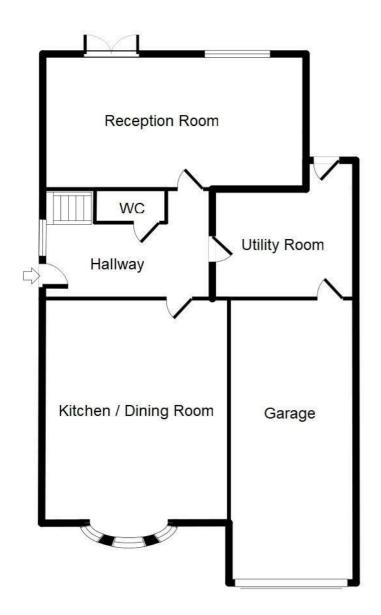

Approaching the property from the front via a block paved driveway, with garage to the right-hand side and main entrance and side gate to the left-hand side of the property.

Entering through the front door and into the hallway, there are stairs to the left leading to the first floor with the 3 bedrooms, bathroom and en-suite to master. From the right of the hallway is the spacious, modern fitted kitchen, to include integral fridge/freezer and dishwasher. The kitchen also doubles up as a large dining area, making this the perfect space to entertain friends and family.

The lounge is located to the rear of the property with double doors leading out onto the garden of patio laid to lawn. The ground floor further benefits from a separate utility room with door leading to the garden and into the garage.

# **Entrance Hallway**

# **Reception Room**

20'8" x 11' (6.30m x 3.35m)

# Kitchen / Dining Area

14' x 14'4" (4.27m x 4.37m)

### **Utility Room**

9'6" x 10'5" (2.90m x 3.18m)

### **Downstairs WC**

# Garage