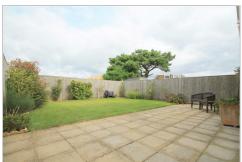

The lounge is located to the rear of the property with double doors leading out onto the garden of patio laid to lawn. The ground floor further benefits from a separate utility room with door leading to the garden and into the garage.