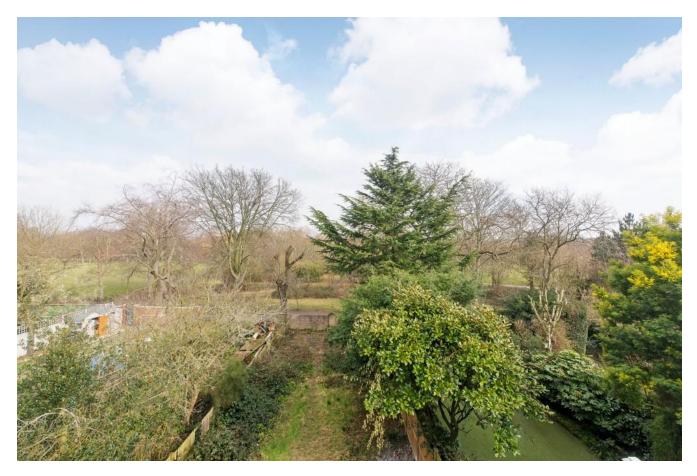

The gardens on Baskerville Road vary in length, this house boasts a particularly well-proportioned garden with the ability to have direct access onto Wandsworth Common.

The façade of the house is extremely attractive with its original detailed ironwork and lead canopy. The interior boats a sense of grandeur with high ceilings and tall windows, much of the original intricate plaster work is still in place as well as period fireplaces in most of the principle rooms.

- Six double bedrooms
- Family bathroom
- Kitchen
- Dining room
- Two reception rooms
- Natural cellar
- Large garden
- Un-modernised

Baskerville has long been considered one of the most sought—after streets in SW18, forming part of the popular enclave, known locally as the Toast Rack. The houses on this road are coveted for their amazing views and direct access to Wandsworth Common, at the rear. The amenities of Bellevue Road and Northcote Road are within easy walking distance, the area is well known for its superb choice of schools, which are subject to catchment and entrance each year. Transport can be found at Wandsworth Common Overground with it's fast access to London Bridge.