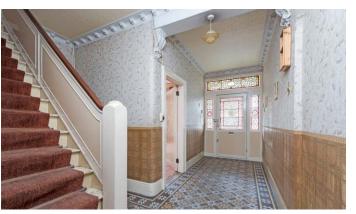

## Description

Arguably one of the best unmodernised houses to come to the market in the Toast Rack for a number of years. This extremely beautiful Victorian villa has not been on the open market since the 1950's. The house retains a huge amount of its original features and offers the incoming purchaser an opportunity to create a family home that suits their own tastes and needs.

The gardens on Baskerville Road vary in length, this house boasts a particularly well-proportioned garden with the ability to have direct access onto Wandsworth Common.

The façade of the house is extremely attractive with its original detailed ironwork and lead canopy. The interior boats a sense of grandeur with high ceilings and tall windows, much of the original intricate plaster work is still in place as well as period fireplaces in most of the principle rooms.