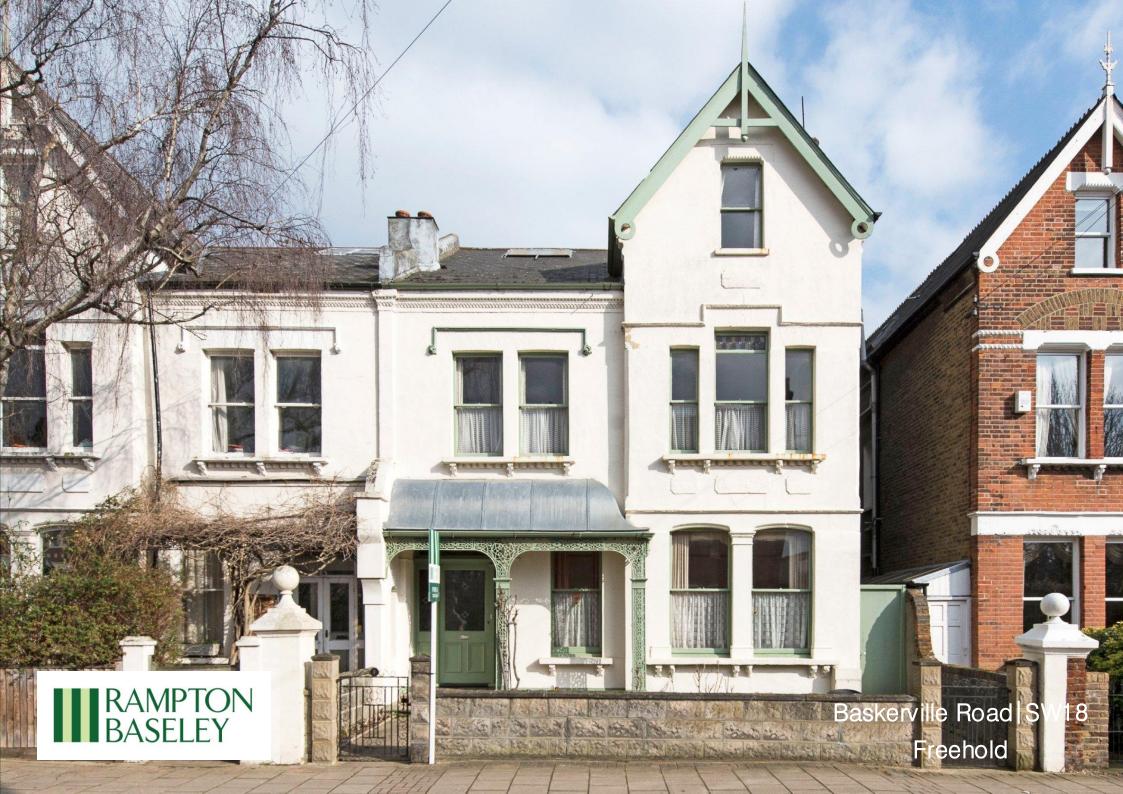

## Description

Arguably one of the best unmodernised houses to come to the market in the Toast Rack for a number of years. This extremely beautiful Victorian villa has not been on the open market since the 1950's. The house retains a huge amount of its original features and offers the incoming purchaser an opportunity to create a family home that suits their own tastes and needs.

The gardens on Baskerville Road vary in length, this house boasts a particularly well-proportioned garden with the ability to have direct access onto Wandsworth Common.

The façade of the house is extremely attractive with its original detailed ironwork and lead canopy. The interior boats a sense of grandeur with high ceilings and tall windows, much of the original intricate plaster work is still in place as well as period fireplaces in most of the principle rooms.

## Baskerville Road | SW18

30 Bellevue Road, London, SW17 7EF, T 020 3846 0999 E wandsworths ales @ramptonbaseley.com www.ramptonbaseley.com