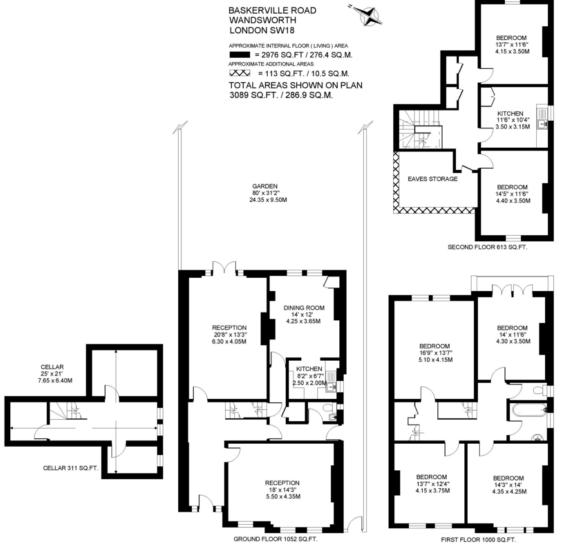

The house is currently un extended and measures just shy of 3,000 sq ft, of course, there is plenty of scope for extensions, on the ground floor to the rear of the original building, as well as the basement excavation (all subject to the usual consents). We estimate the house has the potential to measure in excess of 4,500 sq ft.

- Six double bedrooms
- Family bathroom
- Kitchen
- Dining room
- Two reception rooms
- Natural cellar
- Large garden
- Un-modernised

Baskerville has long been considered one of the most sought—after streets in SW18, forming part of the popular enclave, known locally as the Toast Rack. The houses on this road are coveted for their amazing views and direct access to Wandsworth Common, at the rear. The amenities of Bellevue Road and Northcote Road are within easy walking distance, the area is well known for its superb choice of schools, which are subject to catchment and entrance each year. Transport can be found at Wandsworth Common Overground with it's fast access to London Bridge.