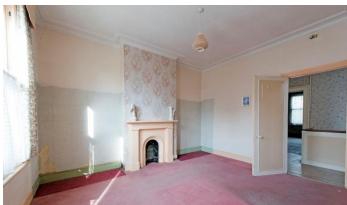

The gardens on Baskerville Road vary in length, this house boasts a particularly well-proportioned garden with the ability to have direct access onto Wandsworth Common.

The façade of the house is extremely attractive with its original detailed ironwork and lead canopy. The interior boats a sense of grandeur with high ceilings and tall windows, much of the original intricate plaster work is still in place as well as period fireplaces in most of the principle rooms.

- Six double bedrooms
- Family bathroom
- Kitchen
- Dining room
- Two reception rooms
- Natural cellar
- Large garden
- Un-modernised

Baskerville has long been considered one of the most sought—after streets in SW18, forming part of the popular enclave, known locally as the Toast Rack. The houses on this road are coveted for their amazing views and direct access to Wandsworth Common, at the rear. The amenities of Bellevue Road and Northcote Road are within easy walking distance, the area is well known for its superb choice of schools, which are subject to catchment and entrance each year. Transport can be found at Wandsworth Common Overground with it's fast access to London Bridge.