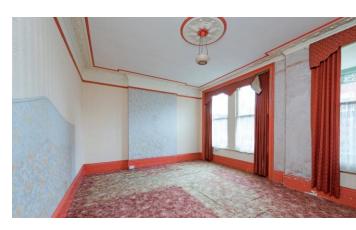

The gardens on Baskerville Road vary in length, this house boasts a particularly well-proportioned garden with the ability to have direct access onto Wandsworth Common.

The façade of the house is extremely attractive with its original detailed ironwork and lead canopy. The interior boats a sense of grandeur with high ceilings and tall windows, much of the original intricate plaster work is still in place as well as period fireplaces in most of the principle rooms.

- Six double bedrooms
- Family bathroom
- Kitchen
- Dining room
- Two reception rooms
- Natural cellar
- Large garden
- Un-modernised

Baskerville has long been considered one of the most sought—after streets in SW18, forming part of the popular enclave, known locally as the Toast Rack. The houses on this road are coveted for their amazing views and direct access to Wandsworth Common, at the rear. The amenities of Bellevue Road and Northcote Road are within easy walking distance, the area is well known for its superb choice of schools, which are subject to catchment and entrance each year. Transport can be found at Wandsworth Common Overground with it's fast access to London Bridge.