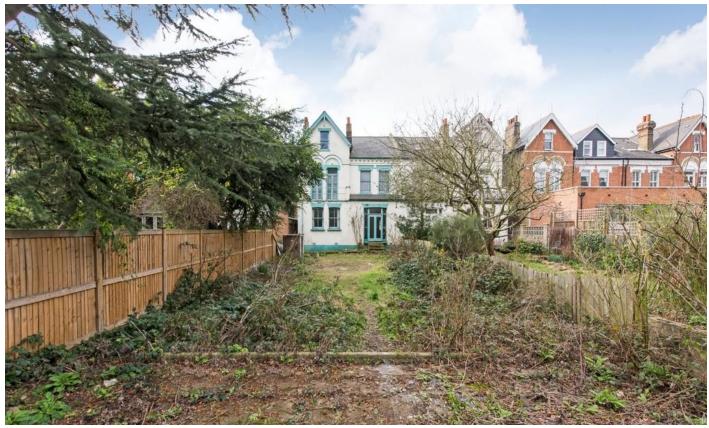

The gardens on Baskerville Road vary in length, this house boasts a particularly well-proportioned garden with the ability to have direct access onto Wandsworth Common.

The façade of the house is extremely attractive with its original detailed ironwork and lead canopy. The interior boats a sense of grandeur with high ceilings and tall windows, much of the original intricate plaster work is still in place as well as period fireplaces in most of the principle rooms.

The house is currently un extended and measures just shy of 3,000 sq ft, of course, there is plenty of scope for extensions, on the ground floor to the rear of the original building, as well as the basement excavation (all subject to the usual consents). We estimate the house has the potential to measure in excess of 4,500 sq ft.

- Six double bedrooms
- Family bathroom
- Kitchen
- Dining room
- Two reception rooms
- Natural cellar
- Large garden
- Un-modernised

Baskerville has long been considered one of the most sought—after streets in SW18, forming part of the popular enclave, known locally as the Toast Rack. The houses on this road are coveted for their amazing views and direct access to Wandsworth Common, at the rear. The amenities of Bellevue Road and Northcote Road are within easy walking distance, the area is well known for its superb choice of schools, which are subject to catchment and entrance each year. Transport can be found at Wandsworth Common Overground with it's fast access to London Bridge.