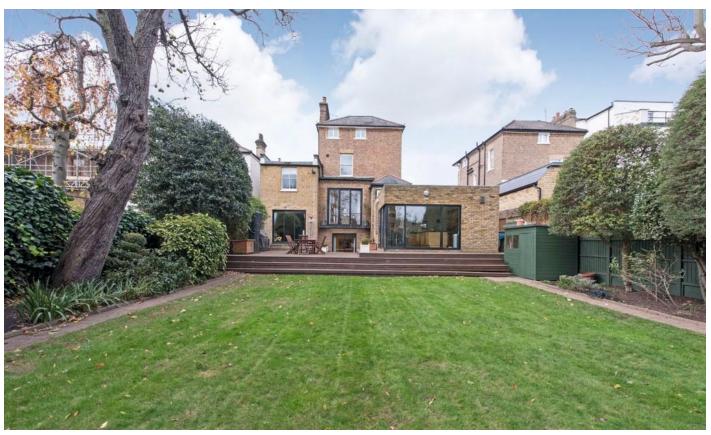

## Description

A fantastic opportunity to acquire this six-bedroom family house with a substantial garden measuring approximately 80 ft. The property is superbly presented and has a tremendous sense of light and space throughout, with off street parking for several cars and a self-contained coach house.

On the ground floor, the entrance hall opens into a double reception room that boasts wooden parquet flooring, a feature fireplace and sliding glass doors overlooking the garden. The kitchen is beautifully finished with plenty of wall and base units, integrated appliances, a central island and black granite work-surfaces. There is plenty of space for entertaining as well as everyday family living and sliding glass panels open out onto wooden decking and into the impressive landscaped garden.