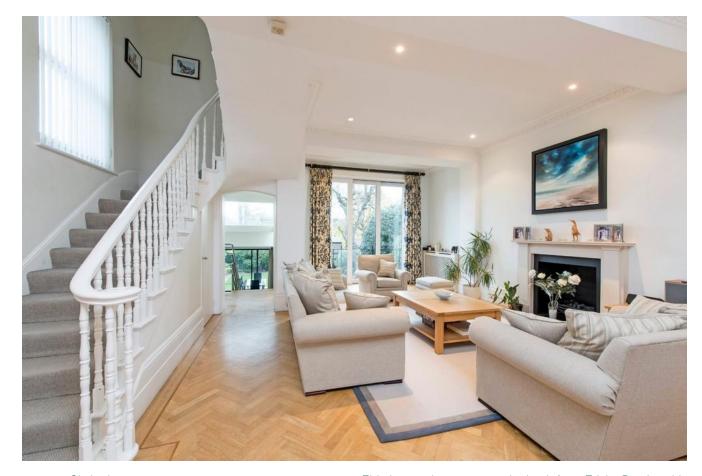

On the ground floor, the entrance hall opens into a double reception room that boasts wooden parquet flooring, a feature fireplace and sliding glass doors overlooking the garden. The kitchen is beautifully finished with plenty of wall and base units, integrated appliances, a central island and black granite work-surfaces. There is plenty of space for entertaining as well as everyday family living and sliding glass panels open out onto wooden decking and into the impressive landscaped garden.