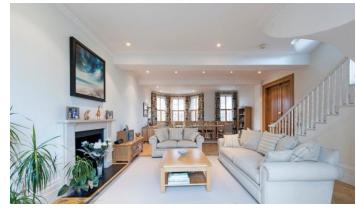

On the ground floor, the entrance hall opens into a double reception room that boasts wooden parquet flooring, a feature fireplace and sliding glass doors overlooking the garden. The kitchen is beautifully finished with plenty of wall and base units, integrated appliances, a central island and black granite work-surfaces. There is plenty of space for entertaining as well as everyday family living and sliding glass panels open out onto wooden decking and into the impressive landscaped garden.