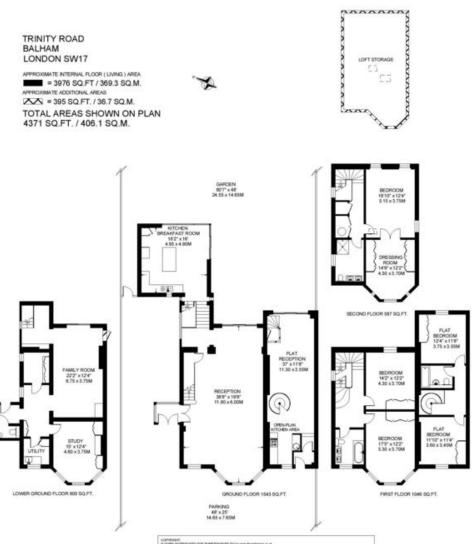

## Description

A fantastic opportunity to acquire this six-bedroom family house with a substantial garden measuring approximately 80 ft. The property is superbly presented and has a tremendous sense of light and space throughout, with off street parking for several cars and a self-contained coach house.

On the ground floor, the entrance hall opens into a double reception room that boasts wooden parquet flooring, a feature fireplace and sliding glass doors overlooking the garden. The kitchen is beautifully finished with plenty of wall and base units, integrated appliances, a central island and black granite work-surfaces. There is plenty of space for entertaining as well as everyday family living and sliding glass panels open out onto wooden decking and into the impressive landscaped garden.

The master bedroom can be found on the top floor and benefits from a fully fitted dressing room and luxurious master bathroom with dual sinks and underfloor heating. Two large double bedrooms with built in wardrobes are located on the first-floor along with a modern family bathroom.

The lower ground floor contains a well-lit playroom, utility room and cloakroom. In addition, there is a wine store and a study, which could be used as an additional bedroom.

The self-contained coach house features a fully functional kitchen and an open plan living/ dining room with sliding glass doors at the rear. A spiral staircase leads up to the first floor where a bathroom and two double bedrooms can be found.

- Six bedrooms
- Three bathrooms
- Kitchen/dining room
- Double reception room
- Self-contained coach house
- Off street parking
- Landscaped garden

This immaculate property sits back from Trinity Road and is accessed via a secure gated entrance. The amenities of Bellevue Road are within easy walking distance and the open spaces of Wandsworth Common are also just minutes away. Finton House School is situated close by, as well as a number of good state and private schools, subject to catchment and entry each year. Transport can be found at either Wandsworth Common overground or Tooting Bec station, both an approximate ten-minute walk away.