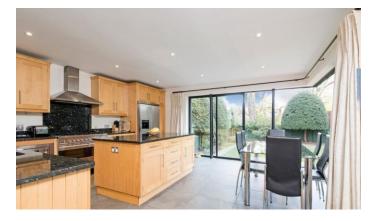

On the ground floor, the entrance hall opens into a double reception room that boasts wooden parquet flooring, a feature fireplace and sliding glass doors overlooking the garden. The kitchen is beautifully finished with plenty of wall and base units, integrated appliances, a central island and black granite work-surfaces. There is plenty of space for entertaining as well as everyday family living and sliding glass panels open out onto wooden decking and into the impressive landscaped garden.