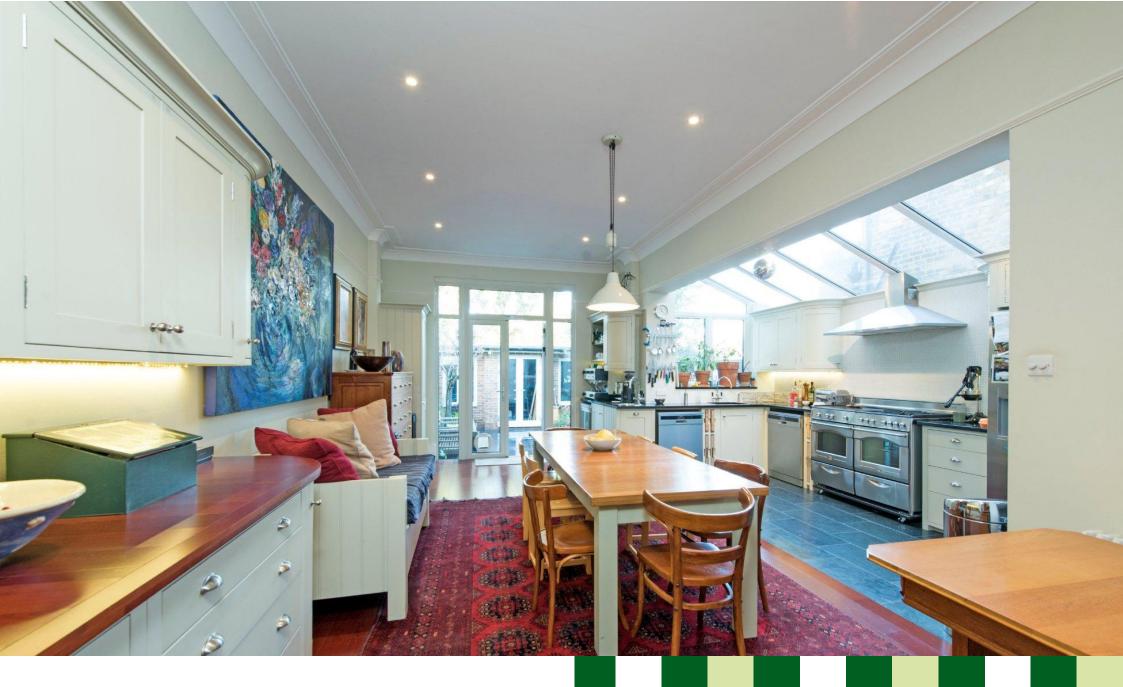

A superb double reception room is positioned at the front of the property on the ground floor. The reception room boasts Brazilian hard wooden flooring, twin feature fireplaces and bay windows. The rear part of the reception room leads into a wonderful kitchen / dining room, which is a fantastic space for entertaining as well as every day family living. The kitchen itself is a Neptune design and is of exceptional quality, benefitting from wall and base units, modern integrated appliances and granite work surfaces. Double doors open out onto a pretty landscaped garden that has lighting and a watering system installed as well as a pizza oven. At the bottom of the garden there is a studio, which is currently being used as a workshop. It is an excellent additional space that could serve a multitude of purposes.