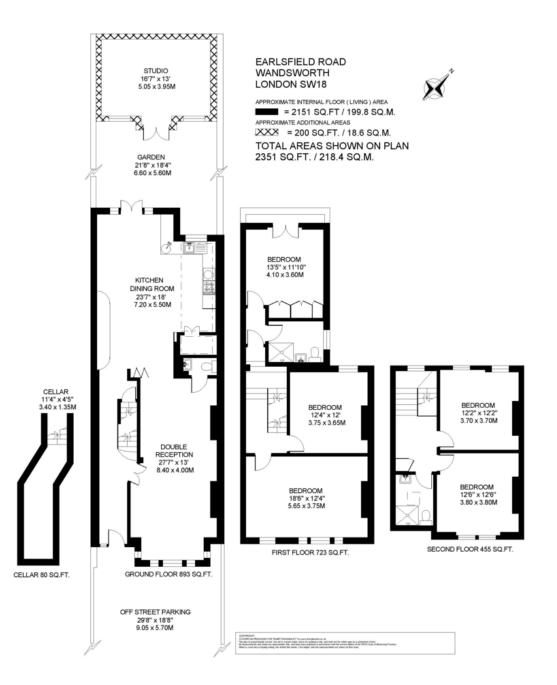

## Description

This fantastic five-bedroom family house offers approximately 2151 sq ft of accommodation split over three levels. The property is presented well throughout with good proportions in all the principal rooms.

A superb double reception room is positioned at the front of the property on the ground floor. The reception room boasts Brazilian hard wooden flooring, twin feature fireplaces and bay windows. The rear part of the reception room leads into a wonderful kitchen / dining room, which is a fantastic space for entertaining as well as every day family living. The kitchen itself is a Neptune design and is of exceptional quality, benefitting from wall and base units, modern integrated appliances and granite work surfaces. Double doors open out onto a pretty landscaped garden that has lighting and a watering system installed as well as a pizza oven. At the bottom of the garden there is a studio, which is currently being used as a workshop. It is an excellent additional space that could serve a multitude of purposes.

Three double bedrooms (all benefitting from Brazilian wooden flooring) and a family bathroom can be found on the first floor with a further two double bedrooms and a second family bathroom arranged over the second floor.

In addition, the property offers off-street parking and additional storage is available in the cellar.

- Five double bedrooms
- Two bathrooms
- Kitchen/ Dining room
- Double reception room
- Ground floor WC
- Garden
- Studio
- Cellar
- Off street parking
- High speed WIFI throughout