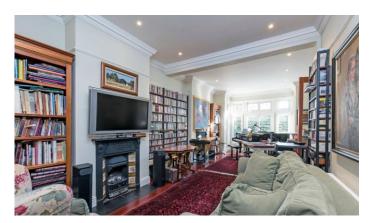

A superb double reception room is positioned at the front of the property on the ground floor. The reception room boasts Brazilian hard wooden flooring, twin feature fireplaces and bay windows. The rear part of the reception room leads into a wonderful kitchen / dining room, which is a fantastic space for entertaining as well as every day family living. The kitchen itself is a Neptune design and is of exceptional quality, benefitting from wall and base units, modern integrated appliances and granite work surfaces. Double doors open out onto a pretty landscaped garden that has lighting and a watering system installed as well as a pizza oven. At the bottom of the garden there is a studio, which is currently being used as a workshop. It is an excellent additional space that could serve a multitude of purposes.