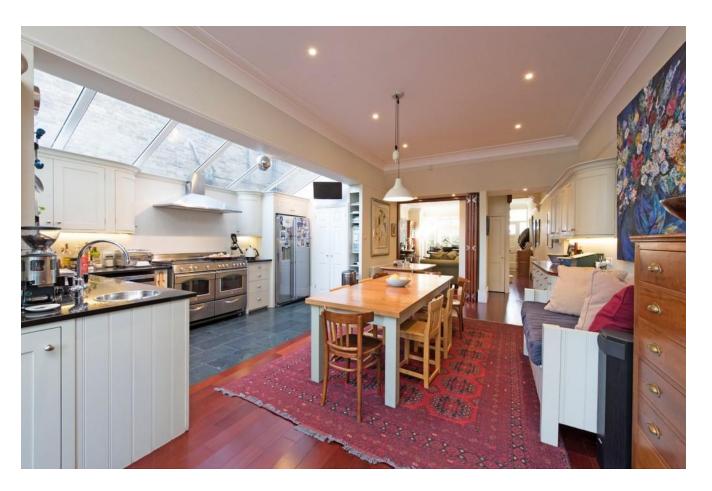

A superb double reception room is positioned at the front of the property on the ground floor. The reception room boasts Brazilian hard wooden flooring, twin feature fireplaces and bay windows. The rear part of the reception room leads into a wonderful kitchen / dining room, which is a fantastic space for entertaining as well as every day family living. The kitchen itself is a Neptune design and is of exceptional quality, benefitting from wall and base units, modern integrated appliances and granite work surfaces. Double doors open out onto a pretty landscaped garden that has lighting and a watering system installed as well as a pizza oven. At the bottom of the garden there is a studio, which is currently being used as a workshop. It is an excellent additional space that could serve a multitude of purposes.