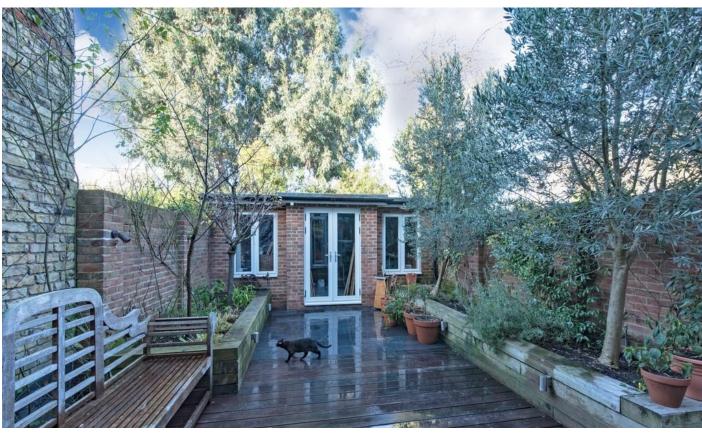

A superb double reception room is positioned at the front of the property on the ground floor. The reception room boasts Brazilian hard wooden flooring, twin feature fireplaces and bay windows. The rear part of the reception room leads into a wonderful kitchen / dining room, which is a fantastic space for entertaining as well as every day family living. The kitchen itself is a Neptune design and is of exceptional quality, benefitting from wall and base units, modern integrated appliances and granite work surfaces. Double doors open out onto a pretty landscaped garden that has lighting and a watering system installed as well as a pizza oven. At the bottom of the garden there is a studio, which is currently being used as a workshop. It is an excellent additional space that could serve a multitude of purposes.