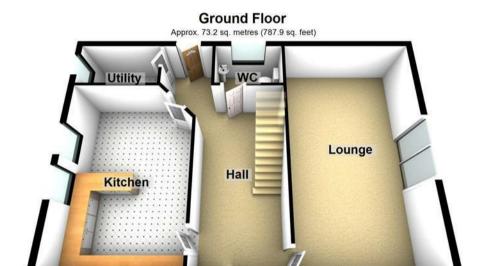

The last home we had on our books from this developer sold even before it hit the open market, and like the last, this one will be finished to the highest of standards, with a super fancy kitchen / breakfast room, utility room, cloakroom, a front to back living room with French Doors leading out on to the garden, and then on the first floor three bedrooms, master en-suite and a family bathroom.

If any buyer wishes to have an input on the finished product, then the developer is happy to look at any options, this will be a fabulous home!

**No Onward Chain** 

Total area: approx. 146.4 sq. metres (1575.8 sq. feet)