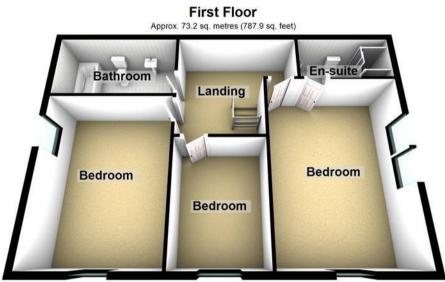

The last home we had on our books from this developer sold even before it hit the open market, and like the last, this one will be finished to the highest of standards, with a super fancy kitchen / breakfast room, utility room, cloakroom, a front to back living room with French Doors leading out on to the garden, and then on the first floor three bedrooms, master en-suite and a family bathroom.

If any buyer wishes to have an input on the finished product, then the developer is happy to look at any options, this will be a fabulous home!

**No Onward Chain** 

Total area: approx. 146.4 sq. metres (1575.8 sq. feet)