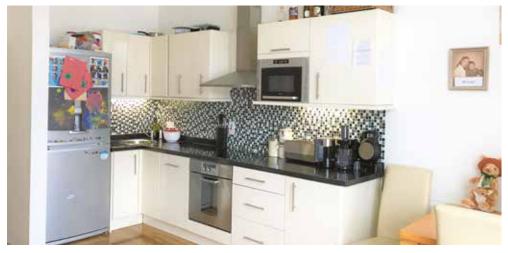

FLAT 4 Large apartment with inner hallway providing access to the 2 bedrooms, bathroom, I-shaped living room with kitchen to one side. The conservatory is a lovely room providing access to the communal gardens. FLAT 5 A great sized apartment situated on the first and second floors with a large roof terrace. The inner hallway leads to 2 of the bedrooms, one of which has an en-suite cloakroom, family bathroom, living room and through to the kitchen. From there you can access the large roof terrace. Up the stairs you will find another bedroom and large store room.

FLAT 6 The last of the apartments and a great size with long inner hallway leading to 2 large bedrooms, an I-shaped lounge/kitchen/diner and family bathroom. There are lovely big windows with views over the gardens. COMMUNAL GARDENS Lawned communal garden are available for all residents to utilise and are very pretty, with a greenhouse.