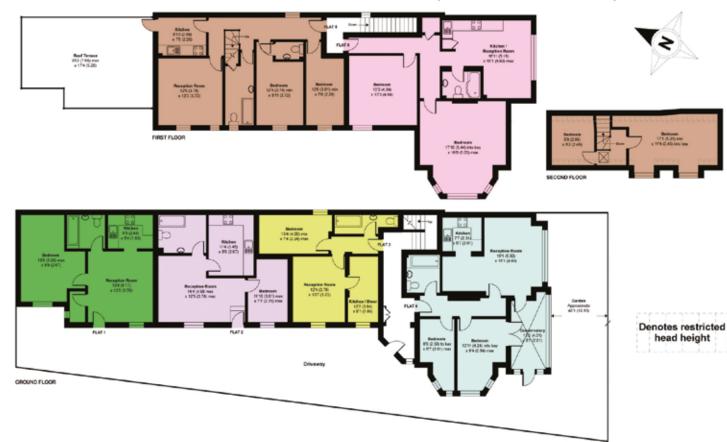

FLAT I Consists of living room with access to a large store cupboard, archway to the kitchen, and door through to the bedroom and separate bathroom. Outside there is small garden to the front.

FLAT 2 Arranged as living room with steps to one side and leads into the bedroom. There are separate doors leading into the kitchen and bathroom.

COMMUNAL HALLWAY Main door to the front providing access to the remaining four apartments and with stairs to the first floor.

FLAT 3 Accessed from the hallway with a small internal hall and access into the bathroom, bedroom and living room. The kitchen diner is off the living room.

FLAT 4 Large apartment with inner hallway providing access to the 2 bedrooms, bathroom, I-shaped living room with kitchen to one side. The conservatory is a lovely room providing access to the communal gardens. FLAT 5 A great sized apartment situated on the first and second floors with a large roof terrace. The inner hallway leads to 2 of the bedrooms, one of which has an en-suite cloakroom, family bathroom, living room and through to the kitchen. From there you can access the large roof terrace. Up the stairs you will find another bedroom and large store room.

FLAT 6 The last of the apartments and a great size with long inner hallway leading to 2 large bedrooms, an I-shaped lounge/kitchen/diner and family bathroom. There are lovely big windows with views over the gardens. COMMUNAL GARDENS Lawned communal garden are available for all residents to utilise and are very pretty, with a greenhouse.

## Elmstead Road, Bexhill-on-Sea, TN40

APPROX. GROSS INTERNAL FLOOR AREA 4017 SQ FT 373.1 SQ METRES (EXCLUDES RESTRICTED HEAD HEIGHT )

Whilst every attempt has been made to ensure the accuracy of the floor plan contained here, measurements of doors, windows and rooms are approximate and no responsibility is taken for any error, omission or misstatement. These plans are for representation purposes only as defined by RICS Code of Measuring Practice and should be used as such by any prospective purchaser. Specifically no guarantee is given on the total square footage of the property if quoted on this plan. Any figure given is for initial guidance only and should not be relied on as a basis of valuation.