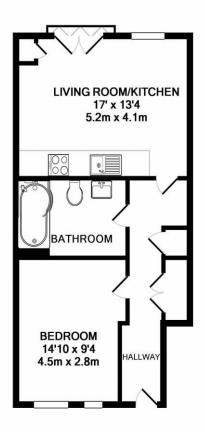

#### Draft details awaiting vendor approval

#### Hallway Doors to;

**Living Room** 17' 0" x 13' 4" (5.18m x 4.06m) incl. *Kitchen* Open planned to;

## **Kitchen**

Bedroom One 14' 10" x 9' 4" (4.52m x 2.84m)

#### Bathroom

**Buyers Commission May Be Required\*** \*Full details available upon request.

Whilst every attempt has been made to ensure the accuracy of the floor plan contained here, measurements of doors, windows, rooms and any other items are approximate and no responsibility is taken for any error, omission, or mis-statement. This plan is for illustrative purposes only and should be used as such by any prospective purchaser. The services, systems and appliances shown have not been tested and no guarantee as to their operability or efficiency can be given Made with Metropix ©2017