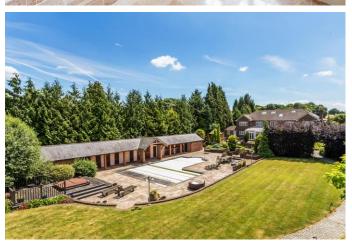

## CHOICES SELECT

Babylon Lane LOWER KINGSWOOD Tadworth KT20 6XE

£2,500,000

SUBSTANTIAL PROPERTY WITH SWIMMING POOL AND EQUESTRIAN FACILITIES - Choices are proud to bring to the market this IMMACULATELY PRESENTED SIX BEDROOM DETACHED HOUSE set within 9 acres of land in a sought after rural location with breath taking views. Locally you have the choice of Kingswood or Lower Kingswood villages for your everyday needs including schools, shops and amenities with Kingswood and Reigate train station offering links to London, Gatwick Airport and Brighton. For a more extensive array of shops, restaurants, a college, golf course and plenty of riding and walking spaces Reigate town is perfect you can also access the M25 from here. Once you have entered the secure gated driveway you arrive at the EXCEPTIONALLY SPACIOUS accommodation which is arranged over four floors and comprises to the ground floor: Grand entrance hall, cloakroom, reception room with access to a snug, dining room, extensive conservatory with bar, fully fitted kitchen/breakfast room, utility room and a family room with stairs descending to the basement level consisting of a cinema/games room. After ascending the staircase you arrive at the first floor, arranged as: Master bedroom benefiting from a superb en-suite and dressing room, four further bedrooms, one with an en-suite and a stunning family bathroom leaving just the spacious second floor suite with bedroom and an en-suite. Outside has plenty to offer too: Two double garages, stable block, swimming pool, sauna, hot tub, changing rooms, bar, kitchen, tennis court and a cloakroom along with an abundance of parking. This striking property has it all - Spacious living, 9 acres of land and an idyllic village setting - perfect for your family so come and view all that it has to offer. Call Choices NOW and arrange your appointment, once you arrive you will not want to leave! EPC Rating D.

Outside

Blocked paved driveway to front providing ample parking.

**Double Garage** 21' 4" x 20' 0" (6.50m x 6.09m)

**Double Garage** 25' 5" x 23' 0" (7.74m x 7.01m)

Stable Block

Four stables. Tack Room. Gymnasium with potential to convert into two further stables.

**Pool Area** 

Swimming pool. Hot tub.

**Kitchen** 12' 7" x 12' 1" (3.83m x 3.68m)

Bar Sauna

**Changing Rooms** 

Three changing rooms.

Shower

Cloakroom

**Plant Room** 13' 9" x 12' 1" (4.19m x 3.68m)

**Tennis Court** 

**Buyers Commission May Be Required\*** 

\*Full details are available upon request.

Tenure - Freehold.