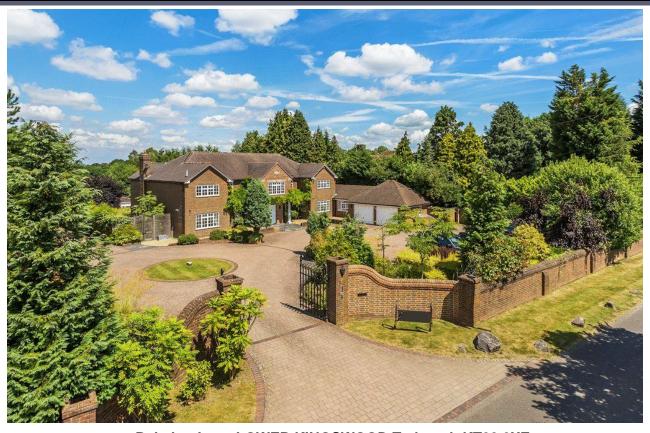

## CHOICES SELECT

Babylon Lane LOWER KINGSWOOD Tadworth KT20 6XE

£2,500,000

SUBSTANTIAL PROPERTY WITH SWIMMING POOL AND EQUESTRIAN FACILITIES - Choices are proud to bring to the market this IMMACULATELY PRESENTED SIX BEDROOM DETACHED HOUSE set within 9 acres of land in a sought after rural location with breath taking views. Locally you have the choice of Kingswood or Lower Kingswood villages for your everyday needs including schools, shops and amenities with Kingswood and Reigate train station offering links to London, Gatwick Airport and Brighton. For a more extensive array of shops, restaurants, a college, golf course and plenty of riding and walking spaces Reigate town is perfect you can also access the M25 from here. Once you have entered the secure gated driveway you arrive at the EXCEPTIONALLY SPACIOUS accommodation which is arranged over four floors and comprises to the ground floor: Grand entrance hall, cloakroom, reception room with access to a snug, dining room, extensive conservatory with bar, fully fitted kitchen/breakfast room, utility room and a family room with stairs descending to the basement level consisting of a cinema/games room. After ascending the staircase you arrive at the first floor, arranged as: Master bedroom benefiting from a superb en-suite and dressing room, four further bedrooms, one with an en-suite and a stunning family bathroom leaving just the spacious second floor suite with bedroom and an en-suite. Outside has plenty to offer too: Two double garages, stable block, swimming pool, sauna, hot tub, changing rooms, bar, kitchen, tennis court and a cloakroom along with an abundance of parking. This striking property has it all - Spacious living, 9 acres of land and an idyllic village setting - perfect for your family so come and view all that it has to offer. Call Choices NOW and arrange your appointment, once you arrive you will not want to leave! EPC Rating D.

Outside

Blocked paved driveway to front providing ample parking.

**Double Garage** 21' 4" x 20' 0" (6.50m x 6.09m)

**Double Garage** 25' 5" x 23' 0" (7.74m x 7.01m)

Stable Block

Four stables. Tack Room. Gymnasium with potential to convert into two further stables.