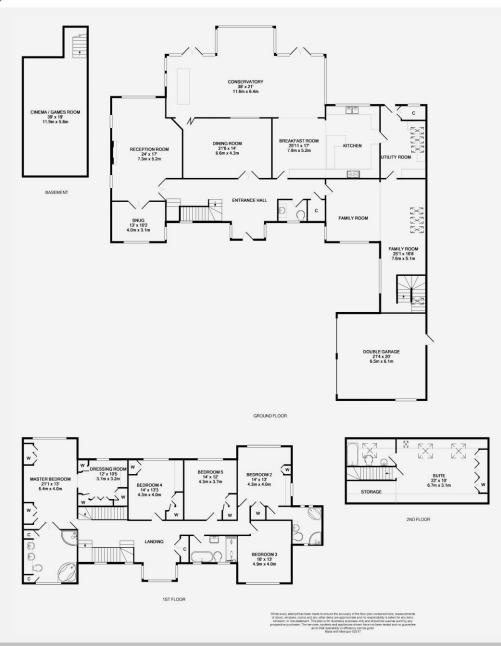

## Babylon Lane LOWER KINGSWOOD Tadworth KT20 6XE

Draft details awaiting vendor approval

**Entrance Hall** 

Stairs rising to the first floor. Doors to:

Cloakroom

**Reception Room** 24' 0" x 17' 0" (7.31m x 5.18m) Double doors to:

**Snug** 13' 0" x 10' 2" (3.96m x 3.10m)

**Dining Room** 21' 6" x 14' 0" (6.55m x 4.26m)

**Conservatory** 38' 0" x 21' 0" (11.57m x 6.40m) Open to:

Kitchen/Breakfast Room 25' 11" x 17' 0" (7.89m x 5.18m)

**Utility Room** 

Family Room 25' 1" x 16' 8" (7.64m x 5.08m) Stairs descending to the basement.

**First Floor Landing** 

Stairs rising to the second floor. Study area. Doors

Master Bedroom 21' 1" x 13' 0" (6.42m x 3.96m) Double doors to:

**En-Suite** 

**Dressing Room** 12' 0" x 10' 5" (3.65m x 3.17m)

**Bedroom 2** 14' 0" x 13' 0" (4.26m x 3.96m) Access to:

**En-Suite** 

**Bedroom 3** 16' 0" x 13' 0" (4.87m x 3.96m)

**Bedroom 4** 14' 0" x 13' 3" (4.26m x 4.04m)

**Bedroom 5** 14' 0" x 12' 0" (4.26m x 3.65m)

**Bathroom** 

**Second Floor Suite** 22' 0" x 10' 0" (6.70m x 3.05m) Access to:

**En-Suite** 

**Basement Level** 

**Cinema/Games Room** 39' 0" x 19' 0" (11.88m x 5.79m)

Outside

Blocked paved driveway to front providing ample parking.

**Double Garage** 21' 4" x 20' 0" (6.50m x 6.09m)

**Double Garage** 25' 5" x 23' 0" (7.74m x 7.01m)

Stable Block

Four stables. Tack Room. Gymnasium with potential to convert into two further stables.

**Pool Area** 

Swimming pool. Hot tub.

**Kitchen** 12' 7" x 12' 1" (3.83m x 3.68m)

Bar Sauna

**Changing Rooms** 

Three changing rooms.

Shower

Cloakroom

**Plant Room** 13' 9" x 12' 1" (4.19m x 3.68m)

**Tennis Court** 

**Buyers Commission May Be Required\*** 

\*Full details are available upon request.

Tenure - Freehold.