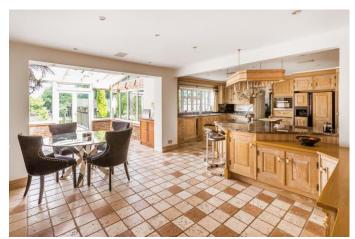

**Snug** 13' 0" x 10' 2" (3.96m x 3.10m)

**Dining Room** 21' 6" x 14' 0" (6.55m x 4.26m)

**Conservatory** 38' 0" x 21' 0" (11.57m x 6.40m) Open to:

Kitchen/Breakfast Room 25' 11" x 17' 0" (7.89m x 5.18m)