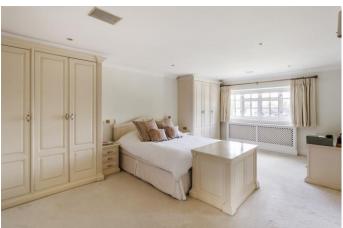

**Utility Room** 

Family Room 25' 1" x 16' 8" (7.64m x 5.08m) Stairs descending to the basement.

**First Floor Landing** 

Stairs rising to the second floor. Study area. Doors

Master Bedroom 21' 1" x 13' 0" (6.42m x 3.96m) Double doors to:

**En-Suite** 

**Dressing Room** 12' 0" x 10' 5" (3.65m x 3.17m)

**Bedroom 2** 14' 0" x 13' 0" (4.26m x 3.96m) Access to:

**En-Suite** 

**Bedroom 3** 16' 0" x 13' 0" (4.87m x 3.96m)

**Bedroom 4** 14' 0" x 13' 3" (4.26m x 4.04m)