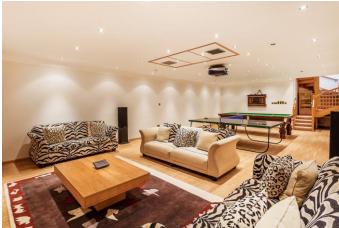

**Bedroom 5** 14' 0" x 12' 0" (4.26m x 3.65m)

**Bathroom** 

**Second Floor Suite** 22' 0" x 10' 0" (6.70m x 3.05m) Access to:

**En-Suite** 

**Basement Level** 

**Cinema/Games Room** 39' 0" x 19' 0" (11.88m x 5.79m)