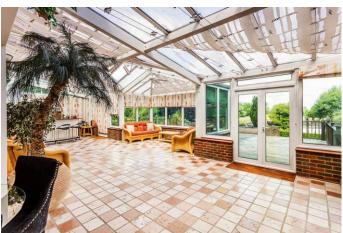

**Snug** 13' 0" x 10' 2" (3.96m x 3.10m)

**Dining Room** 21' 6" x 14' 0" (6.55m x 4.26m)

**Conservatory** 38' 0" x 21' 0" (11.57m x 6.40m) Open to:

Kitchen/Breakfast Room 25' 11" x 17' 0" (7.89m x 5.18m)