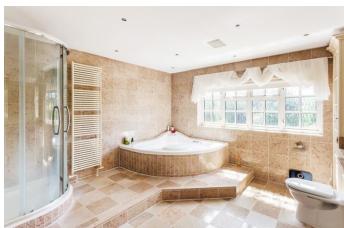

**En-Suite** 

**Dressing Room** 12' 0" x 10' 5" (3.65m x 3.17m)

**Bedroom 2** 14' 0" x 13' 0" (4.26m x 3.96m) Access to:

**En-Suite** 

**Bedroom 3** 16' 0" x 13' 0" (4.87m x 3.96m)

**Bedroom 4** 14' 0" x 13' 3" (4.26m x 4.04m)

**Bedroom 5** 14' 0" x 12' 0" (4.26m x 3.65m)

**Bathroom** 

**Second Floor Suite** 22' 0" x 10' 0" (6.70m x 3.05m) Access to:

**En-Suite** 

**Basement Level** 

**Cinema/Games Room** 39' 0" x 19' 0" (11.88m x 5.79m)