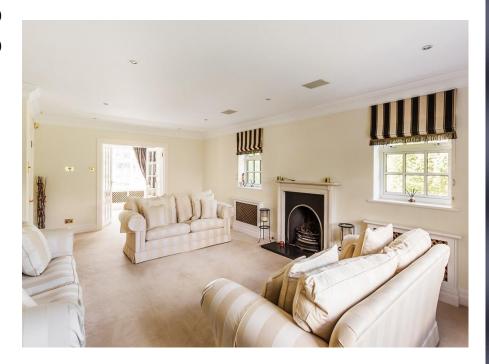

## Babylon Lane LOWER KINGSWOOD Tadworth KT20 6XE

Draft details awaiting vendor approval

**Entrance Hall** 

Stairs rising to the first floor. Doors to:

Cloakroom

**Reception Room** 24' 0" x 17' 0" (7.31m x 5.18m) Double doors to: