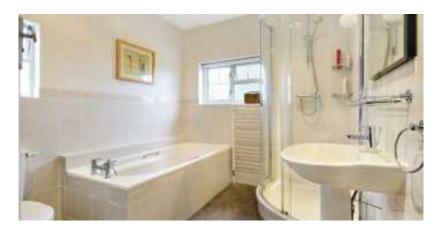

The first floor comprises a 15'7 x 12'0 master bedroom, 15'0 x 12'0 second bedroom, 9'0 x 7'10 fourth bedroom and a luxury family bathroom with four piece suite.

The second floor contains the 16'8 x 13'2 third bedroom.

**First Floor Landing** 

Bedroom 1 15'7 x 12'0 (4.75m x 3.66m)

Bedroom 2 15'0 x 12'0 (4.57m x 3.66m)

Bedroom 4 8'11 x 7'10 (2.72m x 2.39m)

**Family Bathroom** 

**Second Floor Landing** 

Bedroom 3 16'8 x 13'2 (5.08m x 4.01m)