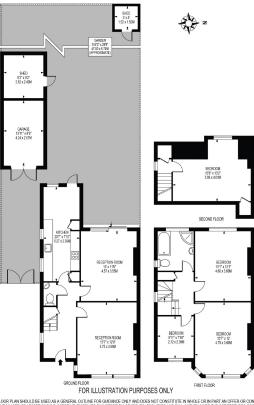

A four bedroom semi detached house of great character, well positioned in a sought after road close to Carshalton Beeches rail station and 'Barrow Hedges' school,

The ground floor accommodation includes a 15'7 x 12'9 living room, a 15'0 x 11'8 dining room, a 20'7 x 7'10 kitchen breakfast room and a downstairs cloakroom.

The first floor comprises a 15'7 x 12'0 master bedroom, 15'0 x 12'0 second bedroom, 9'0 x 7'10 fourth bedroom and a luxury family bathroom with four piece suite.

The second floor contains the 16'8 x 13'2 third bedroom.

Additional benefits include gas central heating, double glazing, garage and driveway and 120'0 west backing garden.

# Accommodation

**Entrance Hall** 

Living Room 15'7 x 12'9 (4.75m x 3.89m)

**Dining Room 15'0 x 11'8 (4.57m x 3.56m)** 

Kitchen Breakfast Room 20'7 x 7'10  $(6.27m \times 2.39m)$ 

**Downstairs Cloakroom** 

**First Floor Landing** 

Bedroom 1 15'7 x 12'0 (4.75m x 3.66m)

Bedroom 2 15'0 x 12'0 (4.57m x 3.66m)

Bedroom 4 8'11 x 7'10 (2.72m x 2.39m)

**Family Bathroom** 

**Second Floor Landing** 

Bedroom 3 16'8 x 13'2 (5.08m x 4.01m)

**Rear Garden 120'0 (36.58m)** 

**Garage & Driveway** 

PRINCES AVENUE

APPROXIMATE GROSS INTERNAL FLOOR AREA: 1470 SQ FT - 136.57 SQ M

(EXCLUDING SHEDS & GARAGE)

APPROXIMATE GROSS INTERNAL FLOOR AREA OF SHEDS: 100 SQ FT - 9.33 SQ M