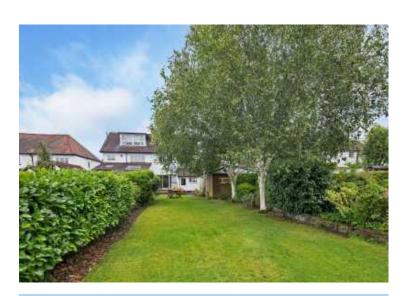

Additional benefits include gas central heating, double glazing, garage and driveway and 120'0 west backing garden.

**Rear Garden 120'0 (36.58m)** 

**Garage & Driveway** 

PRINCES AVENUE

APPROXIMATE GROSS INTERNAL FLOOR AREA: 1470 SQ FT - 136.57 SQ M

(EXCLUDING SHEDS & GARAGE)

APPROXIMATE GROSS INTERNAL FLOOR AREA OF SHEDS: 100 SQ FT - 9.33 SQ M