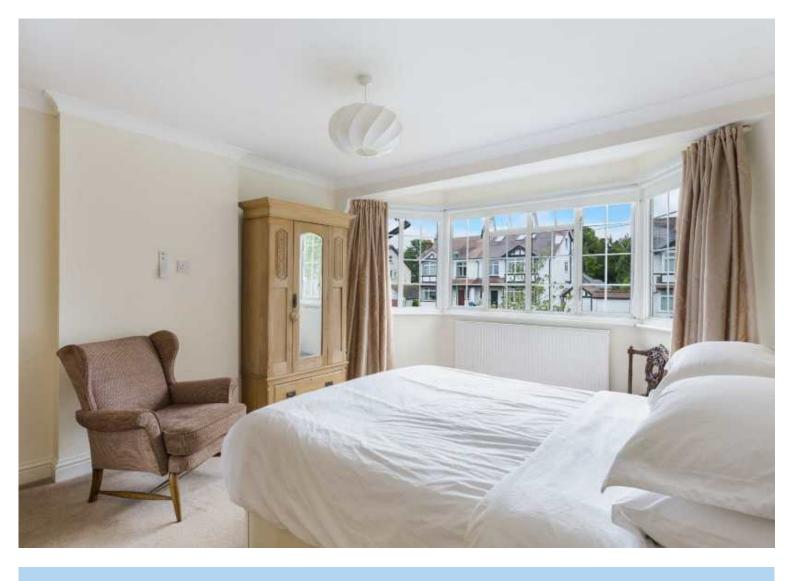

The first floor comprises a 15'7 x 12'0 master bedroom, 15'0 x 12'0 second bedroom, 9'0 x 7'10 fourth bedroom and a luxury family bathroom with four piece suite.

The second floor contains the 16'8 x 13'2 third bedroom.