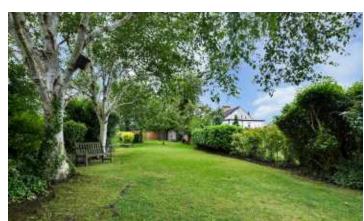

Additional benefits include gas central heating, double glazing, garage and driveway and 120'0 west backing garden.

**Rear Garden 120'0 (36.58m)** 

**Garage & Driveway** 

PRINCES AVENUE

APPROXIMATE GROSS INTERNAL FLOOR AREA: 1470 SQ FT - 136.57 SQ M

(EXCLUDING SHEDS & GARAGE)

APPROXIMATE GROSS INTERNAL FLOOR AREA OF SHEDS: 100 SQ FT - 9.33 SQ M