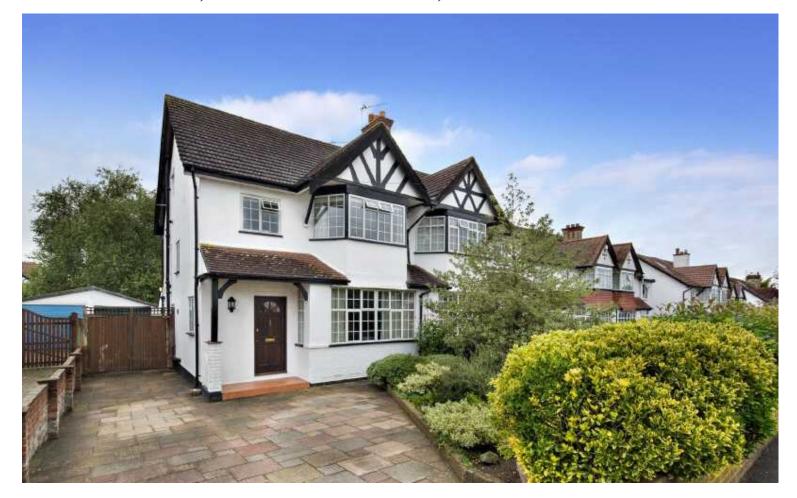

A four bedroom semi detached house of great character, well positioned in a sought after road close to Carshalton Beeches rail station and 'Barrow Hedges' school,

The ground floor accommodation includes a 15'7 x 12'9 living room, a 15'0 x 11'8 dining room, a 20'7 x 7'10 kitchen breakfast room and a downstairs cloakroom.

# Princes Avenue, Carshalton Beeches, SM5 4NZ

£675,000

- **Superb Semi Detached**
- **Four Bedrooms**
- **Two Reception Rooms**
- **Kitchen Breakfast Room**
- **Family Bathroom**
- **Downstairs Cloakroom**
- **Gas Central Heating**
- **Double Glazing**
- **Garage & Driveway**
- 120' Westerly Garden