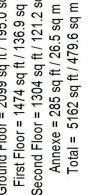

# 13 Tring Avenue, Ealing W5 3QA

Second Floor = 1304 sq ft / 121.2 sq m Annexe = 285 sq ft / 26.5 sq m Ground Floor = 2099 sq ft / 195.0 sq m First Floor = 1474 sq ft / 136.9 sq m Approximate Gross Internal Area