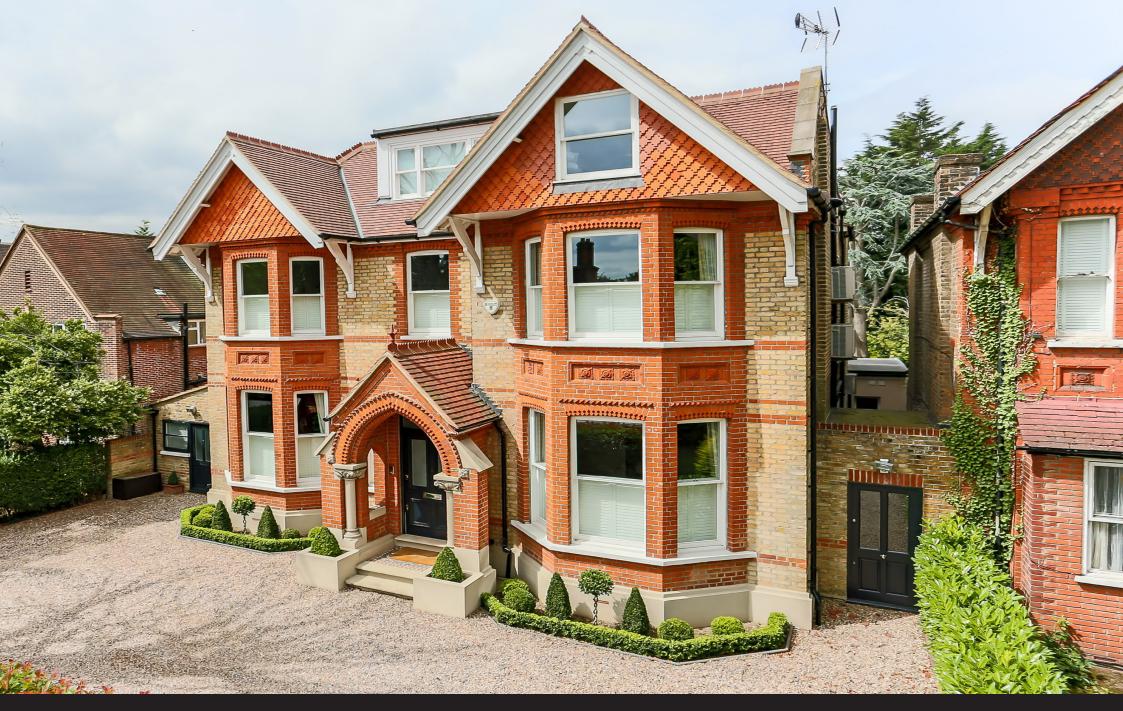

# One of Ealing's Finest – a unique period residence which has been renovated to the highest standard with an amazing west facing garden extending some 225'.

Tring Avenue is a quiet, tree lined avenue conveniently located a short stroll from the lovely open spaces of Ealing Common and less than a five minute walk to the local shops and Ealing Common tube station for Piccadilly and District line trains.

This gracious and exceptionally spacious detached double fronted Victorian residence has recently been expertly and expensively renovated and is now quite probably one of the finest homes in Ealing. It features the lofty, elegant rooms you would expect in properties of this calibre, enhanced by stylish and sophisticated modern design and features that blend harmoniously with the numerous and valuable period hallmarks that it retains.