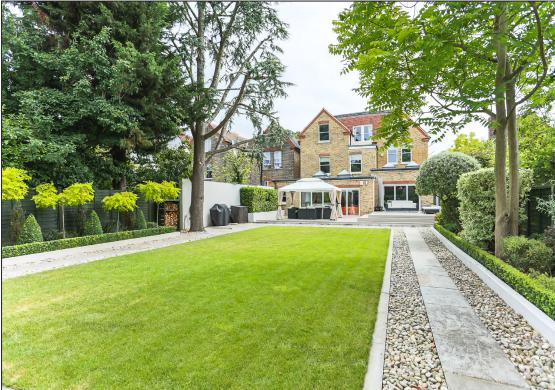

# One of Ealing's Finest – a unique period residence which has been renovated to the highest standard with an amazing west facing garden extending some 225'.

Tring Avenue is a quiet, tree lined avenue conveniently located a short stroll from the lovely open spaces of Ealing Common and less than a five minute walk to the local shops and Ealing Common tube station for Piccadilly and District line trains.

This gracious and exceptionally spacious detached double fronted Victorian residence has recently been expertly and expensively renovated and is now quite probably one of the finest homes in Ealing. It features the lofty, elegant rooms you would expect in properties of this calibre, enhanced by stylish and sophisticated modern design and features that blend harmoniously with the numerous and valuable period hallmarks that it retains.

A brief synopsis of the accommodation together with an idea of just some of the features the house offers : Wide, Welcoming Entrance Hall, 33' Drawing Room, Sitting Room/Study, Family/ Music/Games Room, Spectacular Family Kitchen/Principal Living Area, Fantastic Master Bedroom Suite, 6 Further Double Bedrooms (3 with en suite facilities), Main Family Bathroom, **Fully Self –Contained "Granny/Au Pair" Annexe**, Landscaped 225' West Facing Garden with 75' Artificially turfed Football Pitch/Play Area, Sonos media System, All Bedrooms Fully Air Conditioned, Off Street Parking for 6 cars. EPC Rating C.