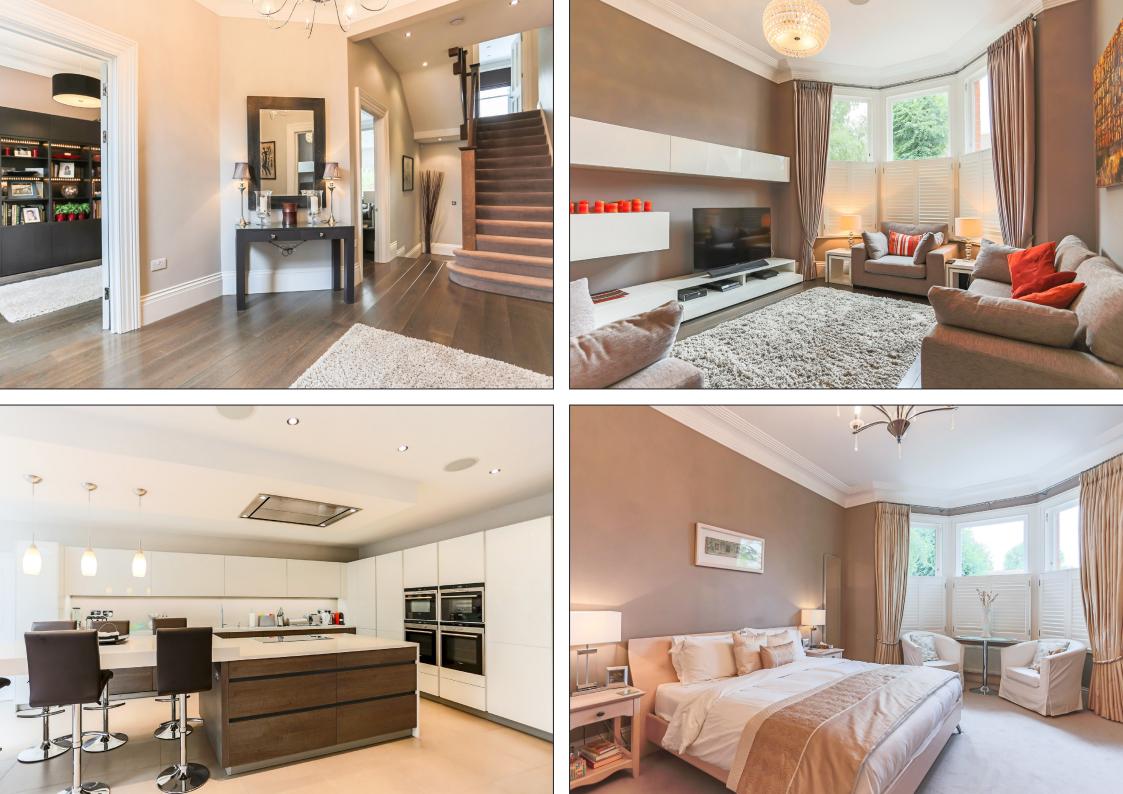

This gracious and exceptionally spacious detached double fronted Victorian residence has recently been expertly and expensively renovated and is now quite probably one of the finest homes in Ealing. It features the lofty, elegant rooms you would expect in properties of this calibre, enhanced by stylish and sophisticated modern design and features that blend harmoniously with the numerous and valuable period hallmarks that it retains.

A brief synopsis of the accommodation together with an idea of just some of the features the house offers : Wide, Welcoming Entrance Hall, 33' Drawing Room, Sitting Room/Study, Family/ Music/Games Room, Spectacular Family Kitchen/Principal Living Area, Fantastic Master Bedroom Suite, 6 Further Double Bedrooms (3 with en suite facilities), Main Family Bathroom, **Fully Self –Contained "Granny/Au Pair" Annexe**, Landscaped 225' West Facing Garden with 75' Artificially turfed Football Pitch/Play Area, Sonos media System, All Bedrooms Fully Air Conditioned, Off Street Parking for 6 cars. EPC Rating C.