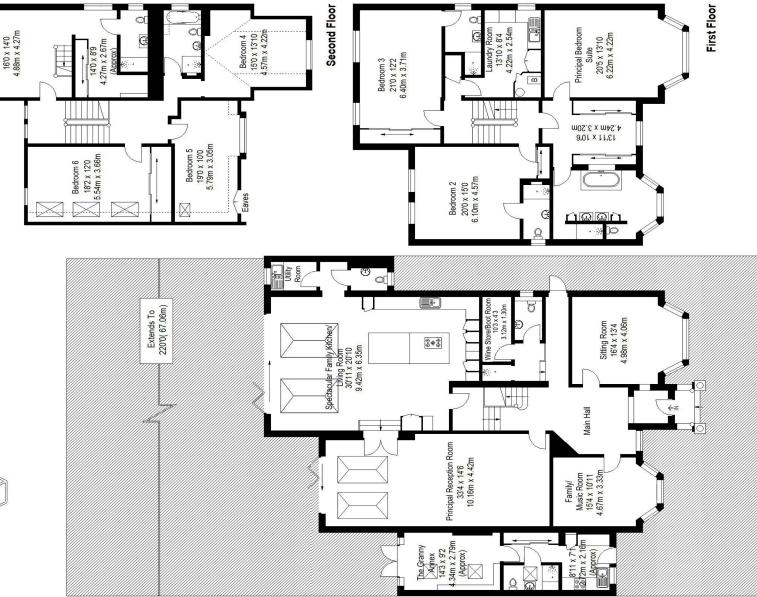

A brief synopsis of the accommodation together with an idea of just some of the features the house offers : Wide, Welcoming Entrance Hall, 33' Drawing Room, Sitting Room/Study, Family/ Music/Games Room, Spectacular Family Kitchen/Principal Living Area, Fantastic Master Bedroom Suite, 6 Further Double Bedrooms (3 with en suite facilities), Main Family Bathroom, **Fully Self –Contained "Granny/Au Pair" Annexe**, Landscaped 225' West Facing Garden with 75' Artificially turfed Football Pitch/Play Area, Sonos media System, All Bedrooms Fully Air Conditioned, Off Street Parking for 6 cars. EPC Rating C.

Bedroom 7

Reduced headroom below 1.5 m / 5'0

П

IMPORTANT NOTICE Sinton Andrews, their clients and any joint agents give notice that: (i)They have no authority to make or give any reresentations or warranties in relation to the property. These particulars do not form part of any offer or contract and must not be relied upon as statements or representations of fact.