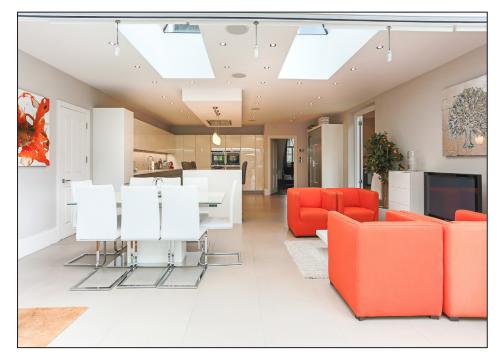

A brief synopsis of the accommodation together with an idea of just some of the features the house offers : Wide, Welcoming Entrance Hall, 33' Drawing Room, Sitting Room/Study, Family/ Music/Games Room, Spectacular Family Kitchen/Principal Living Area, Fantastic Master Bedroom Suite, 6 Further Double Bedrooms (3 with en suite facilities), Main Family Bathroom, **Fully Self –Contained "Granny/Au Pair" Annexe**, Landscaped 225' West Facing Garden with 75' Artificially turfed Football Pitch/Play Area, Sonos media System, All Bedrooms Fully Air Conditioned, Off Street Parking for 6 cars. EPC Rating C.