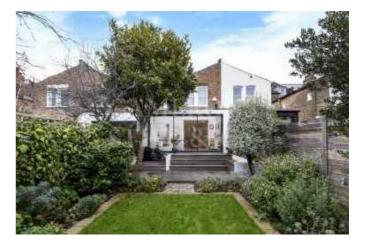

## **Creighton Road, NW6**

A charming and beautifully presented four bedroom family home situated moments from the green open spaces of Queens Park. The property is filled with well-maintained and characterful original features, including fully functioning fireplaces throughout. The ground floor boasts a reception room, dining room and fully extended kitchen/diner leading onto a well-manicured 39 ft SOUTH facing rear garden. The first floor comprises of three double bedrooms and two bathrooms. The loft has been converted to form a fourth bedroom.

- · Charming family home
- Offering 2000+ sq ft of living space
- 4 bedrooms
- 2 bathrooms
- Stunning open plan kitchen/diner
- 39 ft SOUTH facing rear garden
- Many period features
- Close to Queens Park
- Excellent transport links
- · Viewing is essential