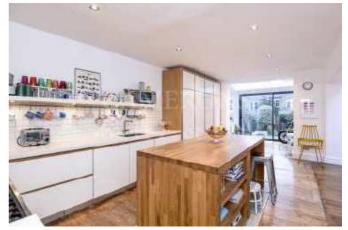

## **Creighton Road, NW6**

A charming and beautifully presented four bedroom family home situated moments from the green open spaces of Queens Park. The property is filled with well-maintained and characterful original features, including fully functioning fireplaces throughout. The ground floor boasts a reception room, dining room and fully extended kitchen/diner leading onto a well-manicured 39 ft SOUTH facing rear garden. The first floor comprises of three double bedrooms and two bathrooms. The loft has been converted to form a fourth bedroom.

- · Charming family home
- Offering 2000+ sq ft of living space
- 4 bedrooms
- 2 bathrooms
- Stunning open plan kitchen/diner
- 39 ft SOUTH facing rear garden
- Many period features
- Close to Queens Park
- Excellent transport links
- · Viewing is essential