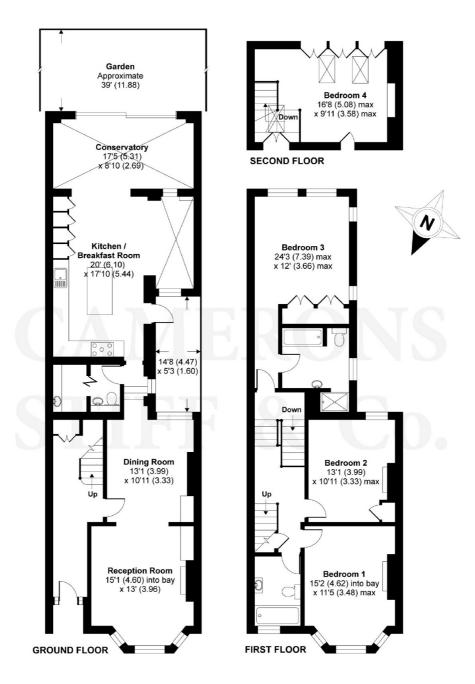

## Creighton Road, London, NW6

APPROX. GROSS INTERNAL FLOOR AREA 2058 SQ FT 191.1 SQ METRES

Whilst every attempt has been made to ensure the accuracy of the floor plan contained here, measurements of doors, windows and rooms are approximate and no responsibility is taken for any error, omission or misstatement. These plans are for representation purposes only as defined by RICS Code of Measuring Practice and should be used as such by any prospective purchaser. Specifically no guarantee is given on the total square footage of the property if quoted on this plan. Any figure given is for initial guidance only and should not be relied on as a basis of valuation.