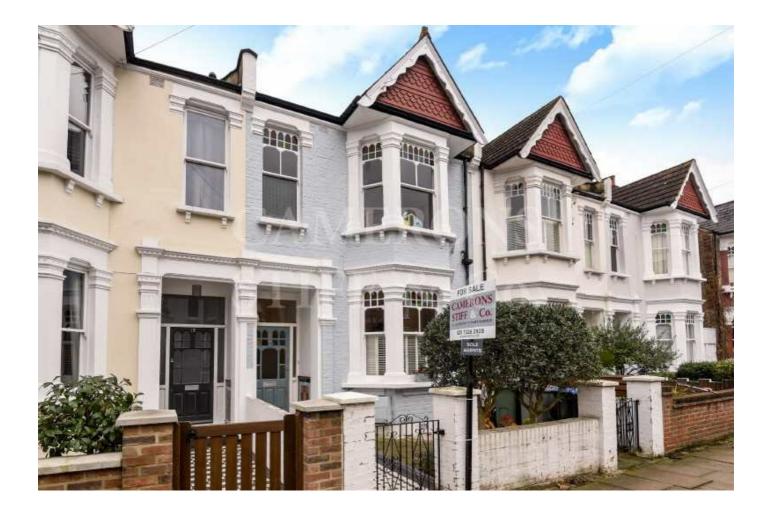

## **Creighton Road, NW6**

A charming and beautifully presented four bedroom family home situated moments from the green open spaces of Queens Park. The property is filled with well-maintained and characterful original features, including fully functioning fireplaces throughout. The ground floor boasts a reception room, dining room and fully extended kitchen/diner leading onto a well-manicured 39 ft SOUTH facing rear garden. The first floor comprises of three double bedrooms and two bathrooms. The loft has been converted to form a fourth bedroom.

- · Charming family home
- Offering 2000+ sq ft of living space
- 4 bedrooms
- 2 bathrooms
- Stunning open plan kitchen/diner
- 39 ft SOUTH facing rear garden
- Many period features
- Close to Queens Park
- Excellent transport links
- · Viewing is essential