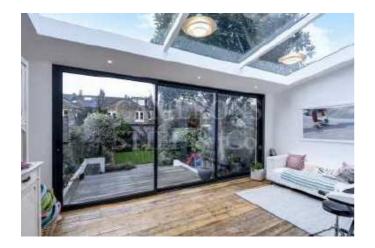

## **Creighton Road, NW6**

A charming and beautifully presented four bedroom family home situated moments from the green open spaces of Queens Park. The property is filled with well-maintained and characterful original features, including fully functioning fireplaces throughout. The ground floor boasts a reception room, dining room and fully extended kitchen/diner leading onto a well-manicured 39 ft SOUTH facing rear garden. The first floor comprises of three double bedrooms and two bathrooms. The loft has been converted to form a fourth bedroom.

- · Charming family home
- Offering 2000+ sq ft of living space
- 4 bedrooms
- 2 bathrooms
- Stunning open plan kitchen/diner
- 39 ft SOUTH facing rear garden
- Many period features
- Close to Queens Park
- Excellent transport links
- · Viewing is essential