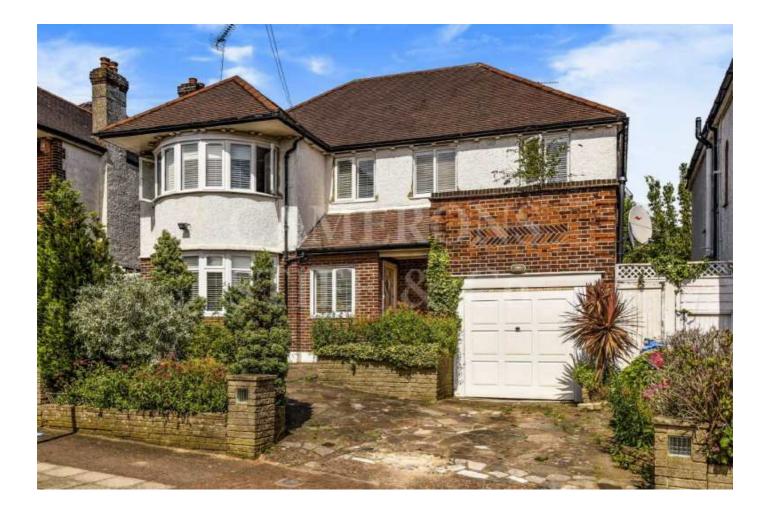

## Bryan Avenue, NW10

A substantial detached double fronted 1920-1930 built house laid out over 2300 sq ft and situated on this prime residential road in the heart of the sought after Dobree Estate.

The property presently provides fabulous lateral living space for an ever-expanding family but there are additional plans approved (subject to planning) - see the office for details.

Positioned within walking distance to King Edwards Park, South Hampstead Cricket Club & Willesden Green Jubilee Line Station. The numerous bars & cafes of Queens park are also close by.

- Detached family home
- Spanning 2302 sq ft
- 5 bedrooms
- 3 receptions
- 2 bathrooms
- Planning permissions approved (subject to planning)
- 70 ft rear garden
- Excellent position
- · Viewing is highly recommended

### £1,795,000 Freehold