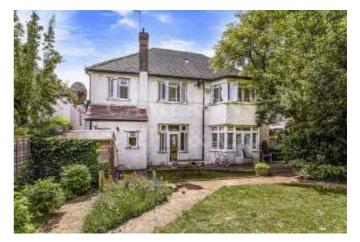

## Bryan Avenue, NW10

A substantial detached double fronted 1920-1930 built house laid out over 2300 sq ft and situated on this prime residential road in the heart of the sought after Dobree Estate.

The property presently provides fabulous lateral living space for an ever-expanding family but there are additional plans approved (subject to planning) - see the office for details.

Positioned within walking distance to King Edwards Park, South Hampstead Cricket Club & Willesden Green Jubilee Line Station. The numerous bars & cafes of Queens park are also close by.

- Detached family home
- Spanning 2302 sq ft
- 5 bedrooms
- 3 receptions
- 2 bathrooms
- Planning permissions approved (subject to planning)
- 70 ft rear garden
- Excellent position
- · Viewing is highly recommended

### £1,795,000 Freehold