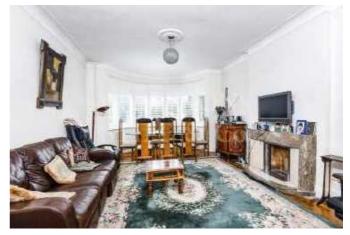

## Bryan Avenue, NW10

A substantial detached double fronted 1920-1930 built house laid out over 2300 sq ft and situated on this prime residential road in the heart of the sought after Dobree Estate.

The property presently provides fabulous lateral living space for an ever-expanding family but there are additional plans approved (subject to planning) - see the office for details.

Positioned within walking distance to King Edwards Park, South Hampstead Cricket Club & Willesden Green Jubilee Line Station. The numerous bars & cafes of Queens park are also close by.

- Detached family home
- Spanning 2302 sq ft
- 5 bedrooms
- 3 receptions
- 2 bathrooms
- Planning permissions approved (subject to planning)
- 70 ft rear garden
- Excellent position
- · Viewing is highly recommended