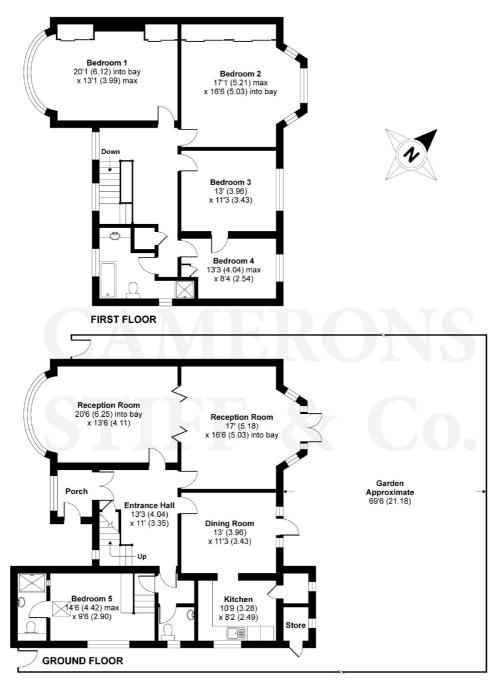

## Bryan Avenue, London, NW10

APPROX. GROSS INTERNAL FLOOR AREA 2302 SQ FT 213.8 SQ METRES (EXCLUDES STORE)

Whilst every attempt has been made to ensure the accuracy of the floor plan contained here, measurements of doors, windows and rooms are approximate and no responsibility is taken for any error, omission or misstatement. These plans are for representation purposes only as defined by RICS Code of Measuring Practice and should be used as such by any prospective purchaser. Specifically no guarantee is given on the total square footage of the property if quoted on this plan. Any figure given is for initial guidance only and should not be relied on as a basis of valuation.

Copyright nichecom.co.uk 2017 Produced for Camerons Stiff & Co REF : 201736