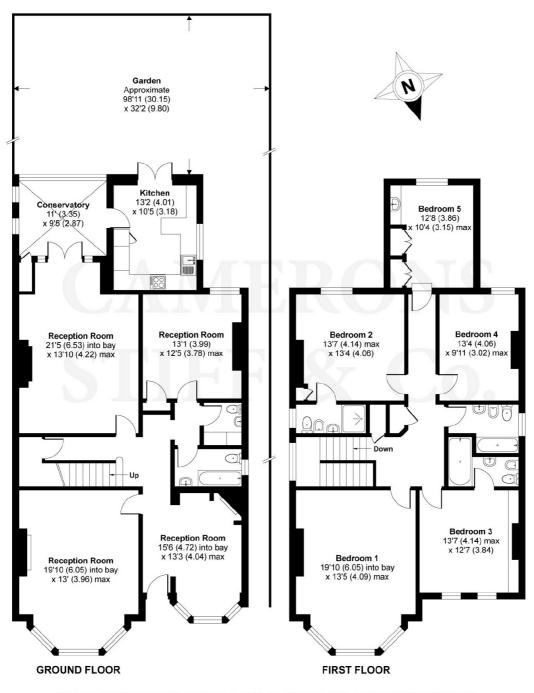

### St Gabriels Road, NW2

A large detached five bedroomed family home, situated in the heart of the Mapesbury Conservation Area, surrounded by elegant Edwardian houses.

The property retains many of the original features including parquet flooring, fireplaces and high corniced ceilings. Accommodation also comprises four receptions and four bathrooms. Externally, there is a well maintained 100 ft garden. The house requires updating, but provides over 2700 sq ft with excellent opportunity to extend at the rear and at the loft.

Located just minutes from Kilburn/Willesden Green Jubilee Line Stations (Zone 2) and Cricklewood Broadway with its Thameslink Station.

- · Detached family home
- Spanning 2731 sq ft
- 5 bedrooms, 4 receptions
- 100 ft south/west facing garden
- Conservatory
- · Can be extended at the rear and loft
- 3 off street parking
- Close to Kilburn & Willesden Green Station
- · Viewing is highly recommended

## St. Gabriels Road, London, NW2

APPROX. GROSS INTERNAL FLOOR AREA 2731 SQ FT 253.7 SQ METRES

Whilst every attempt has been made to ensure the accuracy of the floor plan contained here, measurements of doors, windows and rooms are approximate and no responsibility is taken for any error, omission or misstatement. These plans are for representation purposes only as defined by RICS Code of Measuring Practice and should be used as such by any prospective purchaser. Specifically no guarantee is given on the total square footage of the property if quoted on this plan. Any figure given is for initial guidance only and should not be relied on as a basis of valuation.