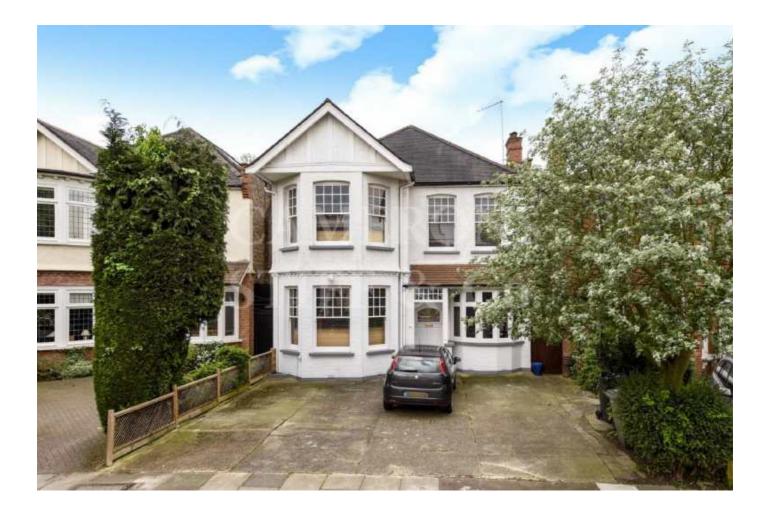

### St Gabriels Road, NW2

A large detached five bedroomed family home, situated in the heart of the Mapesbury Conservation Area, surrounded by elegant Edwardian houses.

The property retains many of the original features including parquet flooring, fireplaces and high corniced ceilings. Accommodation also comprises four receptions and four bathrooms. Externally, there is a well maintained 100 ft garden. The house requires updating, but provides over 2700 sq ft with excellent opportunity to extend at the rear and at the loft.

Located just minutes from Kilburn/Willesden Green Jubilee Line Stations (Zone 2) and Cricklewood Broadway with its Thameslink Station.

- · Detached family home
- Spanning 2731 sq ft
- 5 bedrooms, 4 receptions
- 100 ft south/west facing garden
- Conservatory
- · Can be extended at the rear and loft
- 3 off street parking
- Close to Kilburn & Willesden Green Station
- · Viewing is highly recommended

### £2,200,000 Freehold