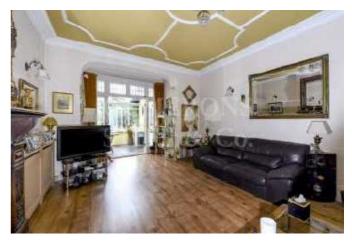

### St Gabriels Road, NW2

A large detached five bedroomed family home, situated in the heart of the Mapesbury Conservation Area, surrounded by elegant Edwardian houses.

The property retains many of the original features including parquet flooring, fireplaces and high corniced ceilings. Accommodation also comprises four receptions and four bathrooms. Externally, there is a well maintained 100 ft garden. The house requires updating, but provides over 2700 sq ft with excellent opportunity to extend at the rear and at the loft.