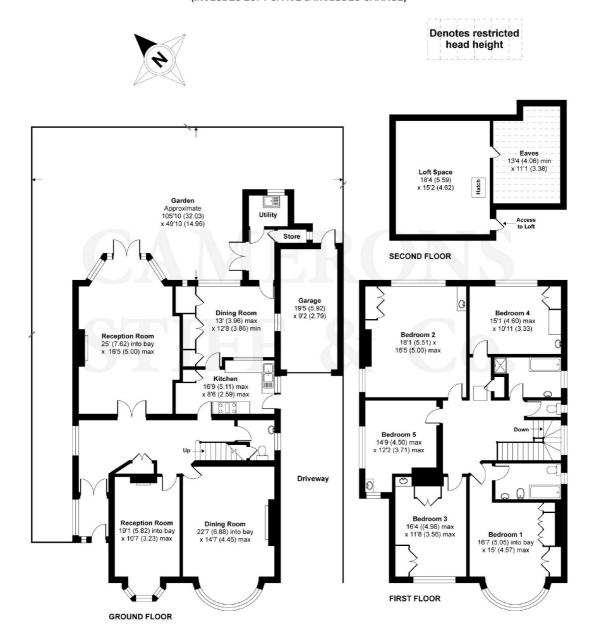

### Brondesbury Park, London, NW6

APPROX. GROSS INTERNAL FLOOR AREA 3282 SQ FT 304.9 SQ METRES (EXCLUDES LOFT SPACE & INCLUDES GARAGE)

APPROX. GROSS INTERNAL FLOOR AREA 3725 SQ FT 346 SQ METRES (INCLUDES LOFT SPACE & INCLUDES GARAGE)

Whilst every attempt has been made to ensure the accuracy of the floor plan contained here, measurements of doors, windows and rooms are approximate and no responsibility is taken for any error, omission or misstatement. These plans are for representation purposes only as defined by RICS Code of Measuring Practice and should be used as such by any prospective purchaser. Specifically no guarantee is given on the total square footage of the property if quoted on this plan. Any figure given is for initial guidance only and should not be relied on as a basis of valuation.