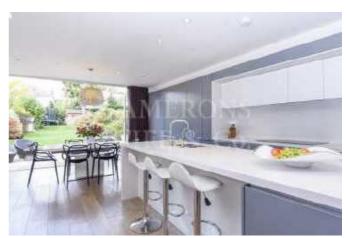

The property has been beautifully refurbished to a contemporary finish, yet retaining many original character features.

Accommodation comprises five bedrooms, three bathrooms (one en-suite), a fabulous open plan kitchen/reception/breakfast space on the ground floor, separate reception room and a delightful rear garden.

Located on The Avenue, within walking distance of the many shops, bars and gastropubs of Kensal Rise and Queens Park. The Lexi Arthouse cinema is also close by.

- · Semi-detached home, 2525 sq ft
- 5 bedrooms, 3 bathrooms
- Off street parking, PodPoint electric car charging point
- Master bedroom with dressing room and en-suite
- Open plan kitchen with hot water tap, breakfast cupboard and 2 ovens
- · Bi-fold doors onto the 96 ft garden
- Fold-away computer/office desk area
- · Electric awning
- · Viewing highly recommended