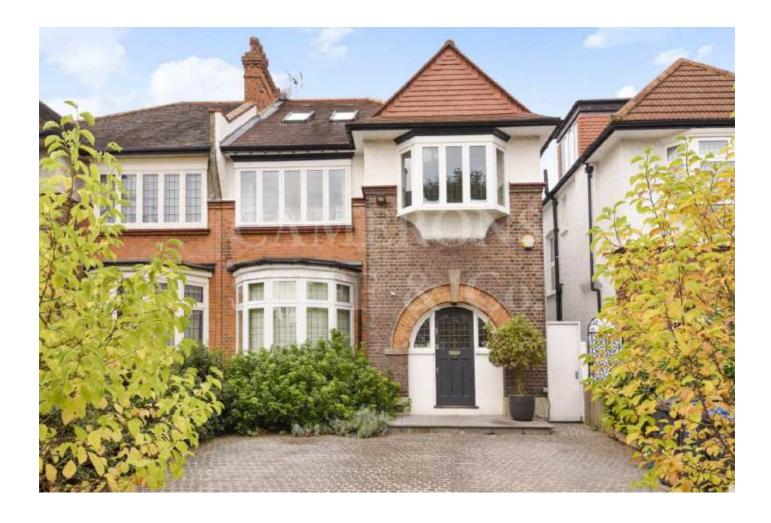

### The Avenue, NW6

A substantial semi-detached house arranged over 2525 sq ft of fine lateral living space, situated in this increasingly popular location within a short walk of both Queens Park and Tiverton Green.

The property has been beautifully refurbished to a contemporary finish, yet retaining many original character features.

Accommodation comprises five bedrooms, three bathrooms (one en-suite), a fabulous open plan kitchen/reception/breakfast space on the ground floor, separate reception room and a delightful rear garden.

Located on The Avenue, within walking distance of the many shops, bars and gastropubs of Kensal Rise and Queens Park. The Lexi Arthouse cinema is also close by.

- · Semi-detached home, 2525 sq ft
- 5 bedrooms, 3 bathrooms
- Off street parking, PodPoint electric car charging point
- Master bedroom with dressing room and en-suite
- Open plan kitchen with hot water tap, breakfast cupboard and 2 ovens
- · Bi-fold doors onto the 96 ft garden
- Fold-away computer/office desk area
- · Electric awning
- · Viewing highly recommended