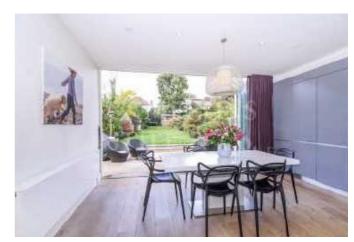

The property has been beautifully refurbished to a contemporary finish, yet retaining many original character features.

Accommodation comprises five bedrooms, three bathrooms (one en-suite), a fabulous open plan kitchen/reception/breakfast space on the ground floor, separate reception room and a delightful rear garden.

Located on The Avenue, within walking distance of the many shops, bars and gastropubs of Kensal Rise and Queens Park. The Lexi Arthouse cinema is also close by.

- · Semi-detached home, 2525 sq ft
- 5 bedrooms, 3 bathrooms
- Off street parking, PodPoint electric car charging point
- Master bedroom with dressing room and en-suite
- Open plan kitchen with hot water tap, breakfast cupboard and 2 ovens
- · Bi-fold doors onto the 96 ft garden
- Fold-away computer/office desk area
- · Electric awning
- · Viewing highly recommended