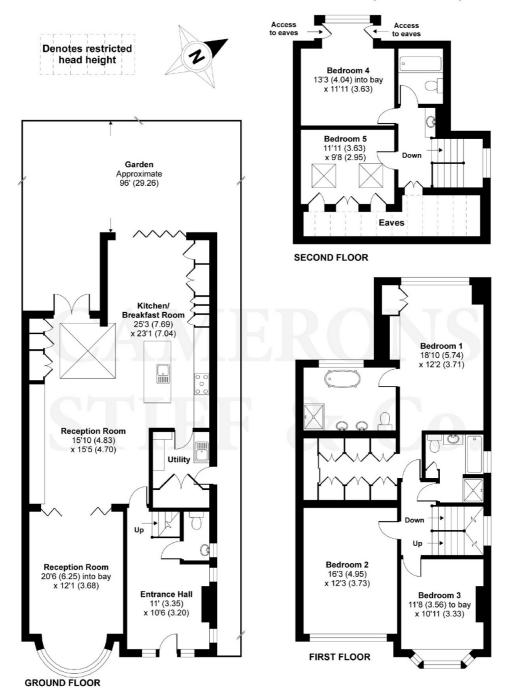

The property has been beautifully refurbished to a contemporary finish, yet retaining many original character features.

Accommodation comprises five bedrooms, three bathrooms (one en-suite), a fabulous open plan kitchen/reception/breakfast space on the ground floor, separate reception room and a delightful rear garden.

### The Avenue, London, NW6

APPROX. GROSS INTERNAL FLOOR AREA 2525 SQ FT 234.6 SQ METRES (EXCLUDES EAVES)

Whilst every attempt has been made to ensure the accuracy of the floor plan contained here, measurements of doors, windows and rooms are approximate and no responsibility is taken for any error, omission or misstatement. These plans are for representation purposes only as defined by RICS Code of Measuring Practice and should be used as such by any prospective purchaser. Specifically no guarantee is given on the total square footage of the property if quoted on this plan. Any figure given is for initial guidance only and should not be relied on as a basis of valuation.