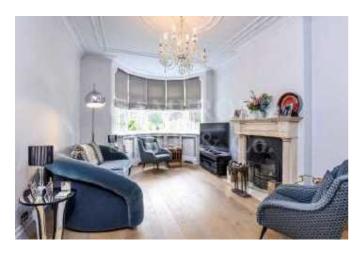

The property has been beautifully refurbished to a contemporary finish, yet retaining many original character features.

Accommodation comprises five bedrooms, three bathrooms (one en-suite), a fabulous open plan kitchen/reception/breakfast space on the ground floor, separate reception room and a delightful rear garden.

Located on The Avenue, within walking distance of the many shops, bars and gastropubs of Kensal Rise and Queens Park. The Lexi Arthouse cinema is also close by.

- · Semi-detached home, 2525 sq ft
- 5 bedrooms, 3 bathrooms
- Off street parking, PodPoint electric car charging point
- Master bedroom with dressing room and en-suite
- Open plan kitchen with hot water tap, breakfast cupboard and 2 ovens
- · Bi-fold doors onto the 96 ft garden
- Fold-away computer/office desk area
- · Electric awning
- · Viewing highly recommended