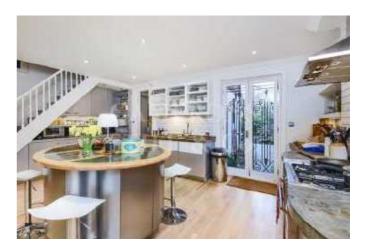

### Dyne Road, NW6

We are delighted to offer FOR SALE this elegant period terraced five bedroom family home in exceptional order throughout, offering just under 3000 sq ft of living space.

The property is arranged over four floors and boasts 27 ft kitchen/ dining room, 27 ft reception, study, large family bathroom, downstairs WC, en-suite dressing room to one of the bedrooms plumbed to create a shower room and a pretty south/east facing garden. There is also an additional entrance on the lower ground floor.

- Stunning semi-detached home, just under 3000 sq ft
- 5 bedrooms, large family bathroom + 1 WC
- Stylish kitchen/dining room & reception
- 52 ft garden with raised patio & lighting
- Hardwood flooring, storage space, alarm system
- Excellent position close to Queens Park