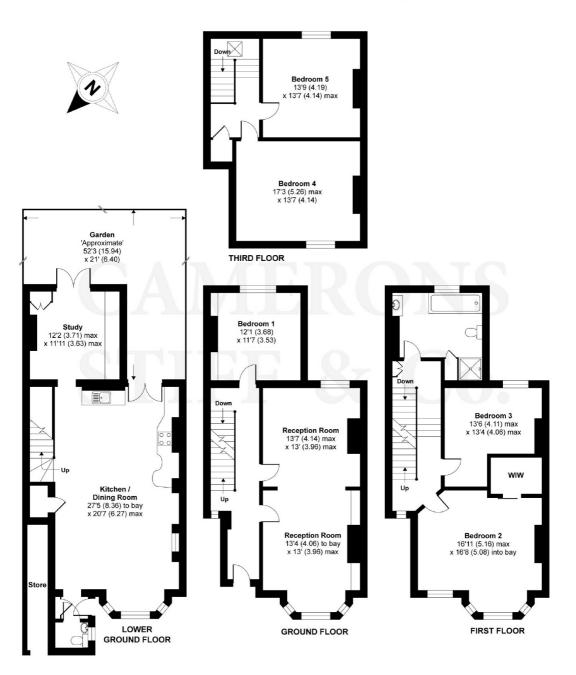

### Dyne Road, London, NW6

APPROX. GROSS INTERNAL FLOOR AREA 2708 SQ FT 251.5 SQ METRES (EXCLUDES STORE)

Whilst every attempt has been made to ensure the accuracy of the floor plan contained here, measurements of doors, windows and rooms are approximate and no responsibility is taken for any error, omission or misstatement. These plans are for representation purposes only as defined by RICS Code of Measuring Practice and should be used as such by any prospective purchaser. Specifically no guarantee is given on the total square footage of the property if quoted on this plan. Any figure given is for initial guidance only and should not be relied on as a basis of valuation.

Copyright nichecom.co.uk 2018 Produced for Camerons Stiff & Co REF : 255768