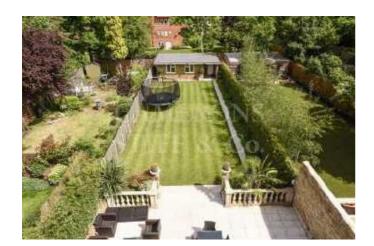

#### Coverdale Road, NW2

Covering an impressive 4000 square feet to include the gym, we are delighted to offer this substantial detached house spread over three floors with a 100 ft south facing garden.

Located on Coverdale Road, in the heart of Brondesbury, close to all local amenities of Willesden Green, Kilburn & Queens Park.

A stunning family home.

- 5 bedrooms, 4000 sq ft
- 100ft south facing garden + gym
- Three reception rooms
- Five bathrooms
- · Open plan kitchen
- · Bright & spacious
- Excellent condition
- Off street gated parking
- Close to Brondesbury Overground station
- · Viewing is highly recommended