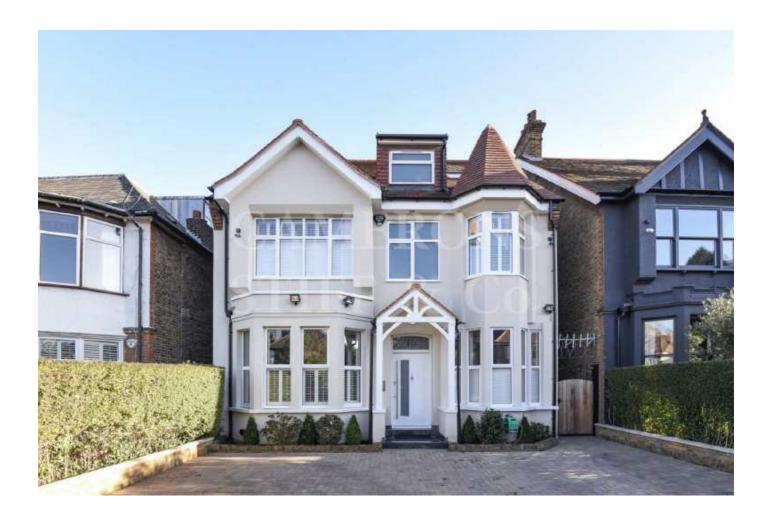

#### Coverdale Road, NW2

Covering an impressive 4000 square feet to include the gym, we are delighted to offer this substantial detached house spread over three floors with a 100 ft south facing garden.

Completely refurbished with five bedroom suites, master suite with a terrace on the top floor, on the ground floor there is large open plan living space overlooking the garden. Off street gated parking, CCTV security, air conditioning and many more features.

Located on Coverdale Road, in the heart of Brondesbury, close to all local amenities of Willesden Green, Kilburn & Queens Park.

A stunning family home.

- 5 bedrooms, 4000 sq ft
- 100ft south facing garden + gym
- Three reception rooms
- Five bathrooms
- · Open plan kitchen
- · Bright & spacious
- Excellent condition
- Off street gated parking
- Close to Brondesbury Overground station
- · Viewing is highly recommended