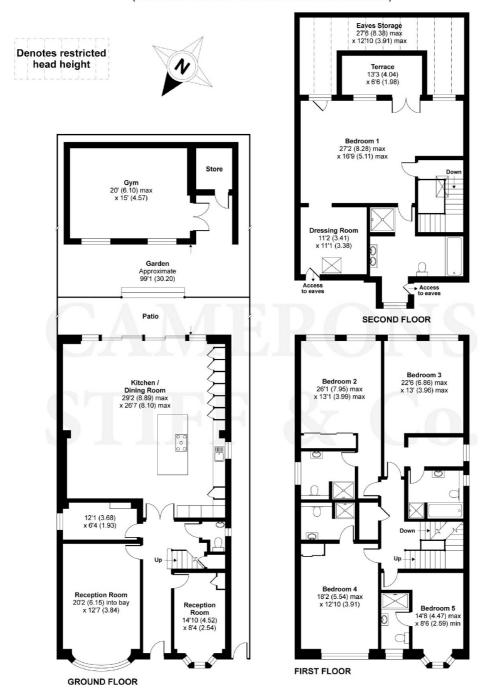

### Coverdale Road, London, NW2

APPROX. GROSS INTERNAL FLOOR AREA 3612 SQ FT 335.6 SQ METRES (EXCLUDES RESTRICTED HEAD HEIGHT & OUTBUILDING)

Whilst every attempt has been made to ensure the accuracy of the floor plan contained here, measurements of doors, windows and rooms are approximate and no responsibility is taken for any error, omission or misstatement. These plans are for representation purposes only as defined by RICS Code of Measuring Practice and should be used as such by any prospective purchaser. Specifically no guarantee is given on the total square footage of the property if quoted on this plan. Any figure given is for initial guidance only and should not be relied on as a basis of valuation.