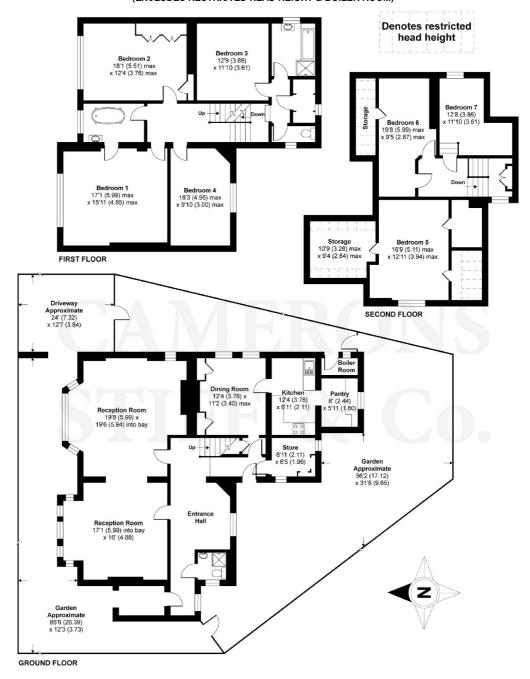

### **Chatsworth Road, NW2**

A substantial detached seven bedroom family home arranged over three floors and laid out over 3228 square feet of fine lateral space.

The property requires modernisation throughout and is ideal for a purchaser that wishes to refurbish to his/her own personal taste. The house has some beautiful original character features and a lovely secluded garden.

### Chatsworth Road, London, NW2

APPROX. GROSS INTERNAL FLOOR AREA 3228 SQ FT 299.8 SQ METRES (EXCLUDES RESTRICTED HEAD HEIGHT & BOILER ROOM)

Whilst every attempt has been made to ensure the accuracy of the floor plan contained here, measurements of doors, windows and rooms are approximate and no responsibility is taken for any error, omission or misstatement. These plans are for representation purposes only as defined by RICS Code of Measuring Practice and should be used as such by any prospective purchaser. Specifically no guarantee is given on the total square footage of the property if quoted on this plan. Any figure given is for initial guidance only and should not be relied on as a basis of valuation.