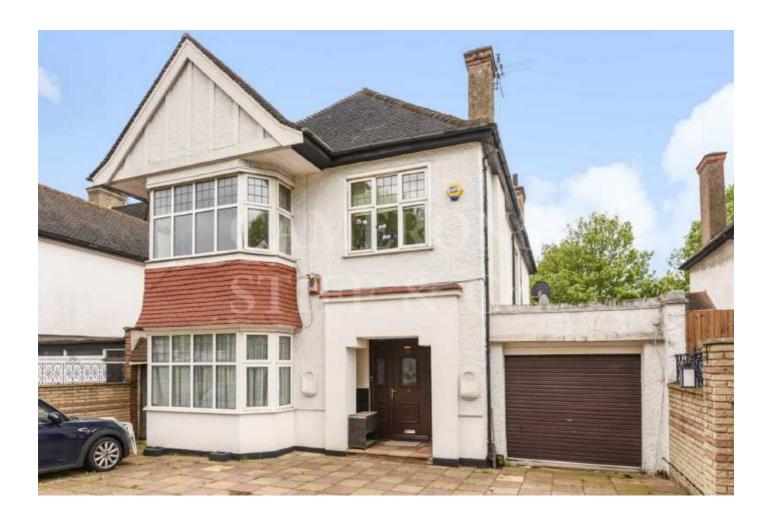

### The Avenue, NW6

A 3000 sq ft five bedroom detached residence set behind gates and a carriage driveway.

The ground floor comprises of an elegant entrance hall with parquet flooring, two separate reception rooms, a kitchen/diner, second shower rooms and a 152 ft south facing rear garden with the added benefit of a granny flat/studio. The first floor boasts a master bedroom with en-suite bathroom, four further bedrooms and a family bathroom/WC. The house requires some refurbishment but does offer exceptional living space.

Situated close to wide open spaces of Tiverton green & Queens Park, within easy reach to Brondesbury Park (Overground)& Queens Park (Bakerloo Line) and Kilburn (Jubilee Line) Stations.

- · Spacious detached family home
- 5 bedrooms
- Spanning 3000 sq ft
- Garage & OSP
- · Original features
- · Large entrance hall
- · 2 receptions
- 152 ft rear garden
- Excellent transport links
- · Viewing is highly recommended

£2,595,000 Freehold

www.cameronsstiff.co.uk