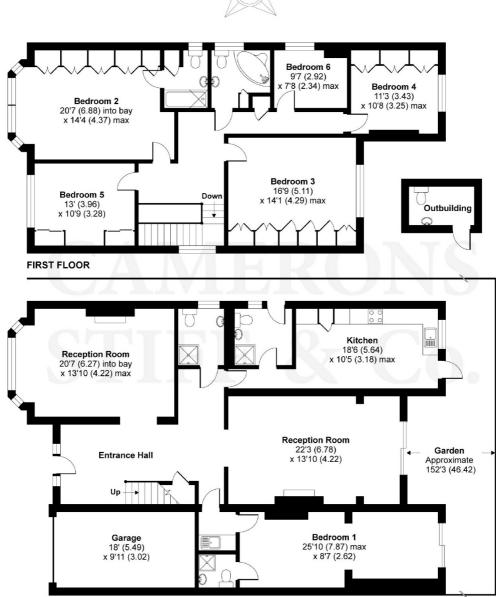

### The Avenue, London, NW6

APPROX. GROSS INTERNAL FLOOR AREA 2957 SQ FT 274.7 SQ METRES (EXCLUDES OUTBUILDING & INCLUDES GARAGE)

**GROUND FLOOR** 

Whilst every attempt has been made to ensure the accuracy of the floor plan contained here, measurements of doors, windows and rooms are approximate and no responsibility is taken for any error, omission or misstatement. These plans are for representation purposes only as defined by RICS Code of Measuring Practice and should be used as such by any prospective purchaser. Specifically no guarantee is given on the total square footage of the property if quoted on this plan. Any figure given is for initial guidance only and should not be relied on as a basis of valuation.

Copyright nichecom.co.uk 2017 Produced for Camerons Stiff & Co REF: 184598