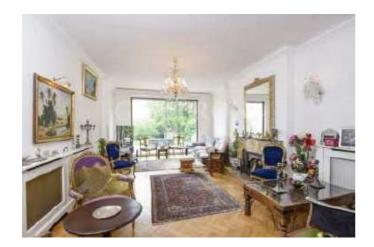

### The Avenue, NW6

A 3000 sq ft five bedroom detached residence set behind gates and a carriage driveway.

The ground floor comprises of an elegant entrance hall with parquet flooring, two separate reception rooms, a kitchen/diner, second shower rooms and a 152 ft south facing rear garden with the added benefit of a granny flat/studio. The first floor boasts a master bedroom with en-suite bathroom, four further bedrooms and a family bathroom/WC. The house requires some refurbishment but does offer exceptional living space.