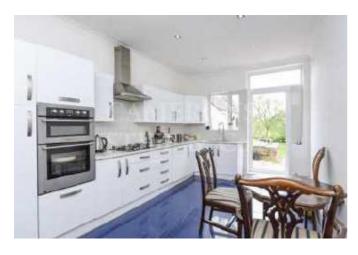

### The Avenue, NW6

A 3000 sq ft five bedroom detached residence set behind gates and a carriage driveway.

The ground floor comprises of an elegant entrance hall with parquet flooring, two separate reception rooms, a kitchen/diner, second shower rooms and a 152 ft south facing rear garden with the added benefit of a granny flat/studio. The first floor boasts a master bedroom with en-suite bathroom, four further bedrooms and a family bathroom/WC. The house requires some refurbishment but does offer exceptional living space.