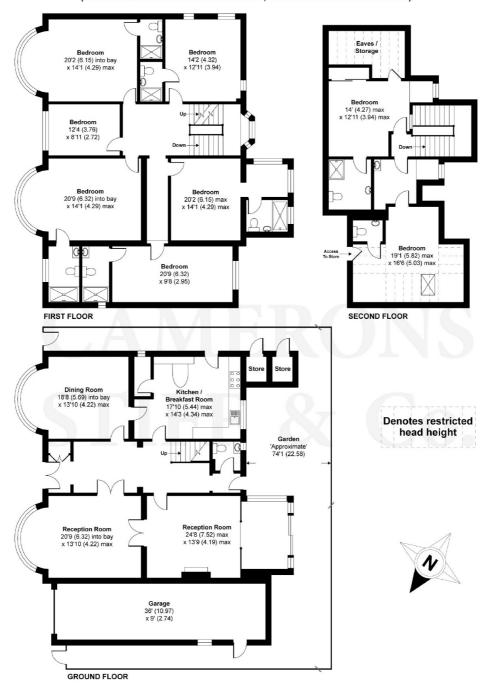

### Brondesbury Park, London, NW6

APPROX. GROSS INTERNAL FLOOR AREA 4217 SQ FT 391.7 SQ METRES (EXCLUDES RESTRICTED HEAD HEIGHT, STORES & INCLUDES GARAGE)

Whilst every attempt has been made to ensure the accuracy of the floor plan contained here, measurements of doors, windows and rooms are approximate and no responsibility is taken for any error, omission or misstatement. These plans are for representation purposes only as defined by RICS Code of Measuring Practice and should be used as such by any prospective purchaser. Specifically no guarantee is given on the total square footage of the property if quoted on this plan. Any figure given is for initial guidance only and should not be relied on as a basis of valuation.