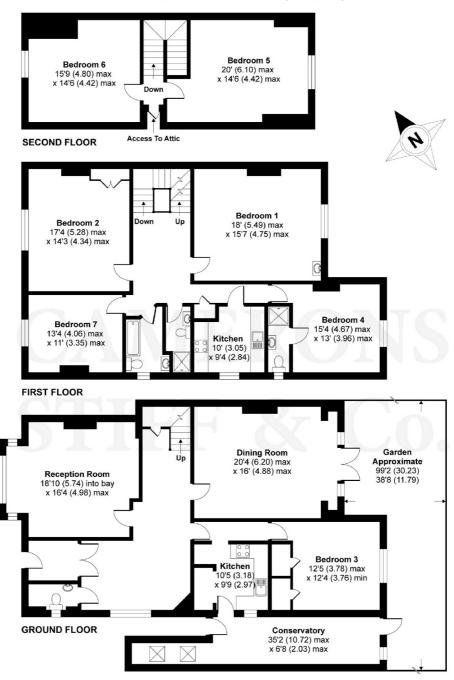

#### Aylestone Avenue, London, NW6

APPROX. GROSS INTERNAL FLOOR AREA 3414 SQ FT 317.2 SQ METRES

Whilst every attempt has been made to ensure the accuracy of the floor plan contained here, measurements of doors, windows and rooms are approximate and no responsibility is taken for any error, omission or misstatement. These plans are for representation purposes only as defined by RICS Code of Measuring Practice and should be used as such by any prospective purchaser. Specifically no guarantee is given on the total square footage of the property if quoted on this plan. Any figure given is for initial guidance only and should not be relied on as a basis of valuation.

Copyright nichecom.co.uk 2017 Produced for Camerons Stiff & Co REF: 187208