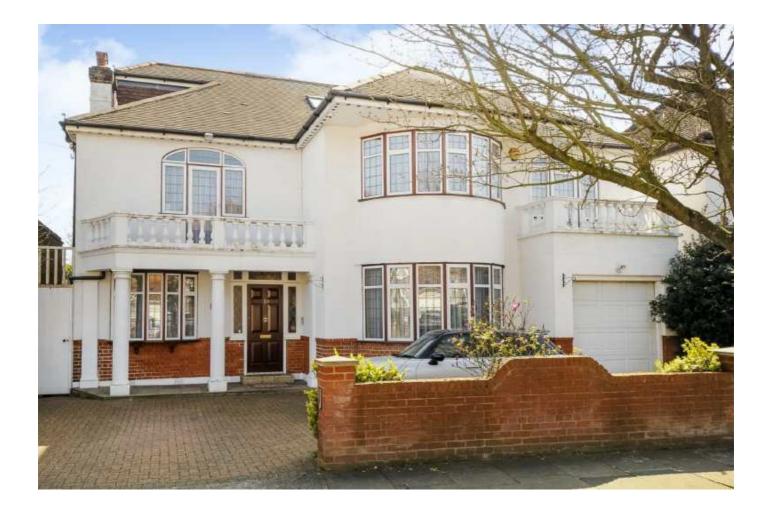

### Alexander Avenue, NW10

Situated on this quiet street is this extremely spacious detached double fronted property, set over 3855 sqft. Arranged on three floors, this sophisticated six bedroomed house is in excellent decorative condition with rear and side extensions, creating the perfect lateral living space. Comprising of six bedrooms, four bathrooms, three reception rooms, study, garage, off-street parking for several cars. The 25 ft kitchen / breakfast room leads to a 59 ft South facing mature garden.

The property is conveniently situated close to Willesden Sport Centre and Chamberlayne Road with its vibrant shops and cafes as well as being close to excellent transport links.

- Spanning over 3855 sqft
- · Bright and spacious
- Excellent condition throughout
- · Six bedrooms
- Four bathrooms
- Fully fitted kitchen / breakfast room
- Garage & off-street parking
- South facing garden laid to lawn
- Close to local amenities