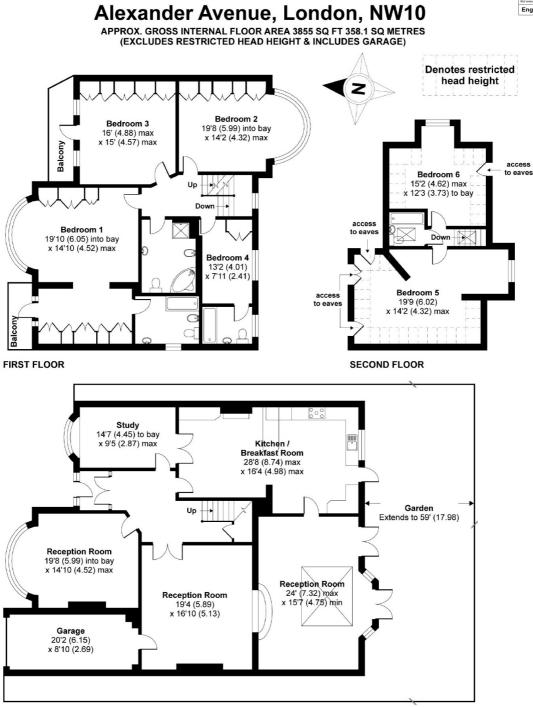

### Alexander Avenue, NW10

Situated on this quiet street is this extremely spacious detached double fronted property, set over 3855 sqft. Arranged on three floors, this sophisticated six bedroomed house is in excellent decorative condition with rear and side extensions, creating the perfect lateral living space. Comprising of six bedrooms, four bathrooms, three reception rooms, study, garage, off-street parking for several cars. The 25 ft kitchen / breakfast room leads to a 59 ft South facing mature garden.

GROUND FLOOR

Whilst every attempt has been made to ensure the accuracy of the floor plan contained here, measurements of doors, windows and rooms are approximate and no responsibility is taken for any error, omission or misstatement. These plans are for representation purposes only as defined by RICS Code of Measuring Practice and should be used as such by any prospective purchaser. Specifically no guarantee is given on the total square footage of the property if quoted on this plan. Any figure given is for initial guidance only and should not be relied on as a basis of valuation.