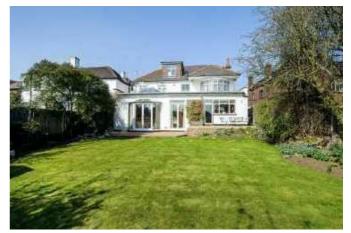

### Alexander Avenue, NW10

Situated on this quiet street is this extremely spacious detached double fronted property, set over 3855 sqft. Arranged on three floors, this sophisticated six bedroomed house is in excellent decorative condition with rear and side extensions, creating the perfect lateral living space. Comprising of six bedrooms, four bathrooms, three reception rooms, study, garage, off-street parking for several cars. The 25 ft kitchen / breakfast room leads to a 59 ft South facing mature garden.