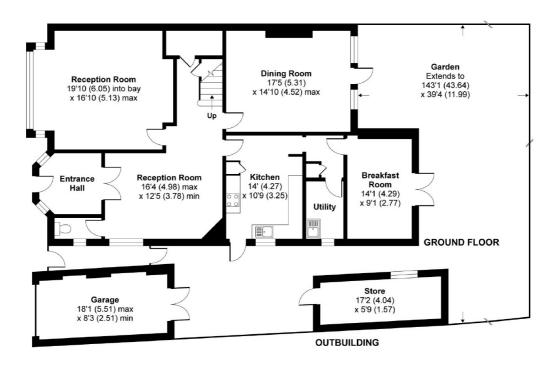

### Aylestone Avenue, London, NW6

APPROX. GROSS INTERNAL FLOOR AREA 2989 SQ FT 277.6 SQ METRES (INCLUDES GARAGE & EXCLUDES OUTBUILDING)

Whilst every attempt has been made to ensure the accuracy of the floor plan contained here, measurements of doors, windows and rooms are approximate and no responsibility is taken for any error, omission or misstatement. These plans are for representation purposes only as defined by RICS Code of Measuring Practice and should be used as such by any prospective purchaser. Specifically no guarantee is given on the total square footage of the property if quoted on this plan. Any figure given is for initial guidance only and should not be relied on as a basis of valuation.