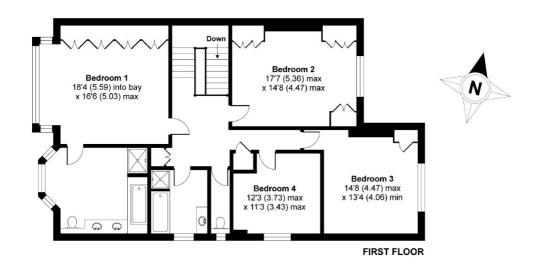

### Aylestone Avenue, London, NW6

APPROX. GROSS INTERNAL FLOOR AREA 2989 SQ FT 277.6 SQ METRES (INCLUDES GARAGE & EXCLUDES OUTBUILDING)

Whilst every attempt has been made to ensure the accuracy of the floor plan contained here, measurements of doors, windows and rooms are approximate and no responsibility is taken for any error, omission or misstatement. These plans are for representation purposes only as defined by RICS Code of Measuring Practice and should be used as such by any prospective purchaser. Specifically no guarantee is given on the total square footage of the property if quoted on this plan. Any figure given is for initial guidance only and should not be relied on as a basis of valuation.