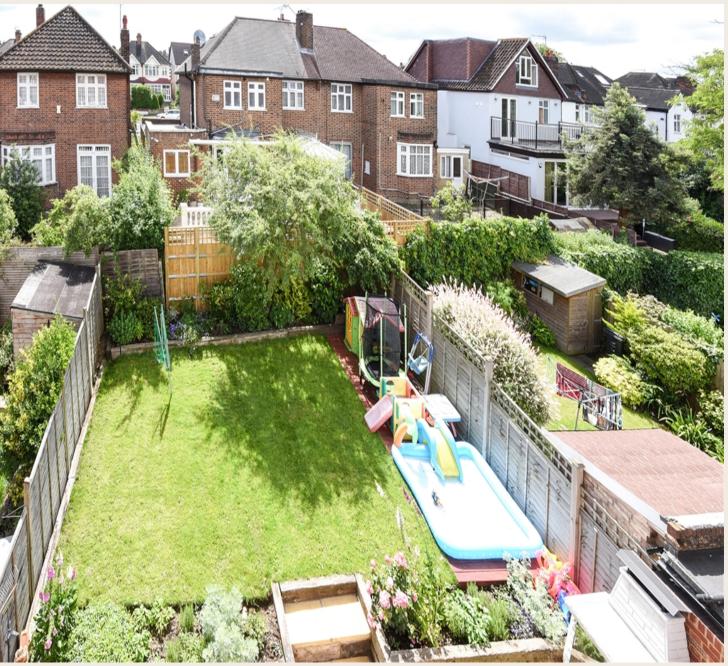

# Well presented family home with South-East facing garden and off-street parking, located on this quiet residential road.

Lexton Gardens is a charming residential road well placed for the excellent transport options available both in Streatham Hill (trains to Clapham Junction, Victoria & London Bridge) and Balham (tube & overland trains).

This lovely house offers ample living space and a well designed layout suited for family living with a lovely South-East facing garden, a garage, off-street parking and double glazing throughout. The front of the property is paved for easy maintenance with a dropped kerb for garage and off street parking access. Inside the property, the living, dining and kitchen-breakfast rooms are all separate from one another, with an additional utility room leading to the ground floor WC and shower room. The bright living room is wood floored with a bay window and a fireplace. The dining space is also wood floored and overlooks the mature garden, which is accessed via bi-fold doors. The kitchen-breakfast room has a tiled flooring as well as granite worktops and also overlooks the garden. On the first floor are three good sized bedrooms and family bathroom, with separate bath and double shower. The top floor is dedicated to a large master bedroom with Velux windows, Juliette balcony, its own en-suite, eaves storage and a fifth bedroom / study.

# Summary

- Four Double Bedrooms and One Single Bedroom / Study
- Living Room and Separate Dining Room
- Contemporary Kitchen / Breakfast Room
- One Bathroom and Two Shower Rooms
- South East Facing Garden
- Off-street Parking and Garage