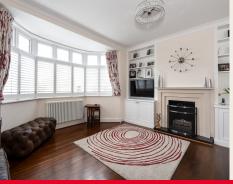

This lovely house offers ample living space and a well designed layout suited for family living with a lovely South-East facing garden, a garage, off-street parking and double glazing throughout. The front of the property is paved for easy maintenance with a dropped kerb for garage and off street parking access. Inside the property, the living, dining and kitchen-breakfast rooms are all separate from one another, with an additional utility room leading to the ground floor WC and shower room. The bright living room is wood floored with a bay window and a fireplace. The dining space is also wood floored and overlooks the mature garden, which is accessed via bi-fold doors. The kitchen-breakfast room has a tiled flooring as well as granite worktops and also overlooks the garden. On the first floor are three good sized bedrooms and family bathroom, with separate bath and double shower. The top floor is dedicated to a large master bedroom with Velux windows, Juliette balcony, its own en-suite, eaves storage and a fifth bedroom / study.

# Summary

- Four Double Bedrooms and One Single Bedroom / Study
- Living Room and Separate Dining Room
- Contemporary Kitchen / Breakfast Room
- One Bathroom and Two Shower Rooms
- South East Facing Garden
- Off-street Parking and Garage