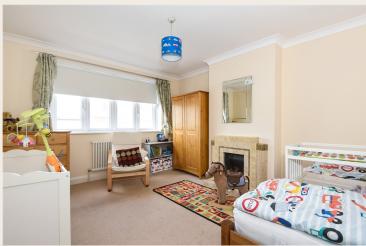

This lovely house offers ample living space and a well designed layout suited for family living with a lovely South-East facing garden, a garage, off-street parking and double glazing throughout. The front of the property is paved for easy maintenance with a dropped kerb for garage and off street parking access. Inside the property, the living, dining and kitchen-breakfast rooms are all separate from one another, with an additional utility room leading to the ground floor WC and shower room. The bright living room is wood floored with a bay window and a fireplace. The dining space is also wood floored and overlooks the mature garden, which is accessed via bi-fold doors. The kitchen-breakfast room has a tiled flooring as well as granite worktops and also overlooks the garden. On the first floor are three good sized bedrooms and family bathroom, with separate bath and double shower. The top floor is dedicated to a large master bedroom with Velux windows, Juliette balcony, its own en-suite, eaves storage and a fifth bedroom / study.

# Summary

- Four Double Bedrooms and One Single Bedroom / Study
- Living Room and Separate Dining Room
- Contemporary Kitchen / Breakfast Room
- One Bathroom and Two Shower Rooms
- South East Facing Garden
- Off-street Parking and Garage