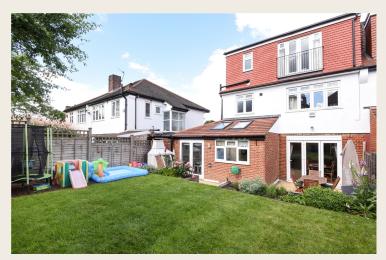

# Well presented family home with South-East facing garden and off-street parking, located on this quiet residential road.

Lexton Gardens is a charming residential road well placed for the excellent transport options available both in Streatham Hill (trains to Clapham Junction, Victoria & London Bridge) and Balham (tube & overland trains).

This lovely house offers ample living space and a well designed layout suited for family living with a lovely South-East facing garden, a garage, off-street parking and double glazing throughout. The front of the property is paved for easy maintenance with a dropped kerb for garage and off street parking access. Inside the property, the living, dining and kitchen-breakfast rooms are all separate from one another, with an additional utility room leading to the ground floor WC and shower room. The bright living room is wood floored with a bay window and a fireplace. The dining space is also wood floored and overlooks the mature garden, which is accessed via bi-fold doors. The kitchen-breakfast room has a tiled flooring as well as granite worktops and also overlooks the garden. On the first floor are three good sized bedrooms and family bathroom, with separate bath and double shower. The top floor is dedicated to a large master bedroom with Velux windows, Juliette balcony, its own en-suite, eaves storage and a fifth bedroom / study.

# Summary

- Four Double Bedrooms and One Single Bedroom / Study
- Living Room and Separate Dining Room
- Contemporary Kitchen / Breakfast Room
- One Bathroom and Two Shower Rooms
- South East Facing Garden
- Off-street Parking and Garage