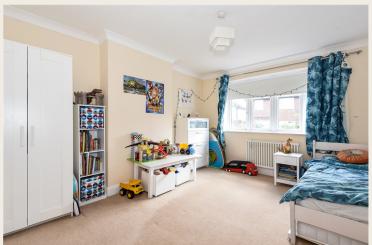

This lovely house offers ample living space and a well designed layout suited for family living with a lovely South-East facing garden, a garage, off-street parking and double glazing throughout. The front of the property is paved for easy maintenance with a dropped kerb for garage and off street parking access. Inside the property, the living, dining and kitchen-breakfast rooms are all separate from one another, with an additional utility room leading to the ground floor WC and shower room. The bright living room is wood floored with a bay window and a fireplace. The dining space is also wood floored and overlooks the mature garden, which is accessed via bi-fold doors. The kitchen-breakfast room has a tiled flooring as well as granite worktops and also overlooks the garden. On the first floor are three good sized bedrooms and family bathroom, with separate bath and double shower. The top floor is dedicated to a large master bedroom with Velux windows, Juliette balcony, its own en-suite, eaves storage and a fifth bedroom / study.

# Summary

- Four Double Bedrooms and One Single Bedroom / Study
- Living Room and Separate Dining Room
- Contemporary Kitchen / Breakfast Room
- One Bathroom and Two Shower Rooms
- South East Facing Garden
- Off-street Parking and Garage