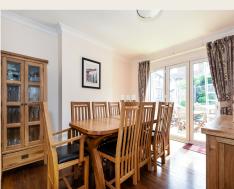

This lovely house offers ample living space and a well designed layout suited for family living with a lovely South-East facing garden, a garage, off-street parking and double glazing throughout. The front of the property is paved for easy maintenance with a dropped kerb for garage and off street parking access. Inside the property, the living, dining and kitchen-breakfast rooms are all separate from one another, with an additional utility room leading to the ground floor WC and shower room. The bright living room is wood floored with a bay window and a fireplace. The dining space is also wood floored and overlooks the mature garden, which is accessed via bi-fold doors. The kitchen-breakfast room has a tiled flooring as well as granite worktops and also overlooks the garden. On the first floor are three good sized bedrooms and family bathroom, with separate bath and double shower. The top floor is dedicated to a large master bedroom with Velux windows, Juliette balcony, its own en-suite, eaves storage and a fifth bedroom / study.

# Summary

- Four Double Bedrooms and One Single Bedroom / Study
- Living Room and Separate Dining Room
- Contemporary Kitchen / Breakfast Room
- One Bathroom and Two Shower Rooms
- South East Facing Garden
- Off-street Parking and Garage