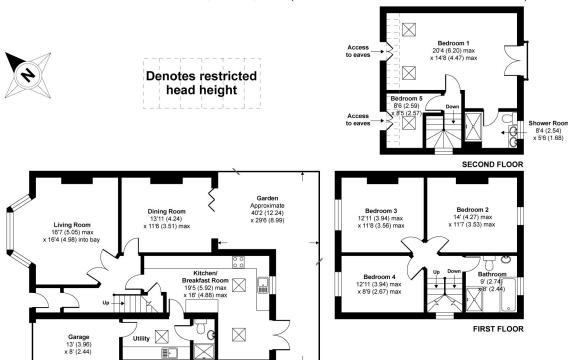

Highlights

Internal Total Area 179.5 sqm / 1932 sqft

Streatham Hill Railway Station 1 km / 0.6 m

Tooting Bec Common 0.5 km / 0.3 m

Telferscot Primary School 0.6 km / 0.4 m

# Lexton Gardens, London, SW12

APPROX. GROSS INTERNAL FLOOR AREA 1932 SQ FT 179.5 SQ METRES (EXCLUDES RESTRICTED HEAD HEIGHT & INCLUDES GARAGE)

Whilst every attempt has been made to ensure the accuracy of the floor plan contained here, measurements of doors, windows and rooms are approximate and no responsibility is taken for any error, omission or misstatement. These plans are for representation purposes only as defined by RICS Code of Measuring Practice and should be used as such by any prospective purchaser. Specifically no guarantee is given on the total square footage of the property if quoted on this plan. Any figure given is for initial guidance only and should not be relied on as a basis of valuation.

Copyright nichecom.co.uk 2017 Produced for Andrews Estates Agents REF : 194351

GROUND FLOOR