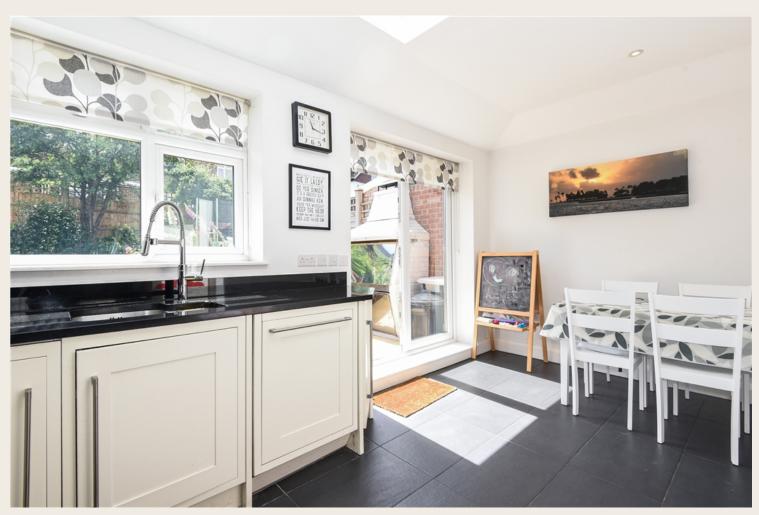

This lovely house offers ample living space and a well designed layout suited for family living with a lovely South-East facing garden, a garage, off-street parking and double glazing throughout. The front of the property is paved for easy maintenance with a dropped kerb for garage and off street parking access. Inside the property, the living, dining and kitchen-breakfast rooms are all separate from one another, with an additional utility room leading to the ground floor WC and shower room. The bright living room is wood floored with a bay window and a fireplace. The dining space is also wood floored and overlooks the mature garden, which is accessed via bi-fold doors. The kitchen-breakfast room has a tiled flooring as well as granite worktops and also overlooks the garden. On the first floor are three good sized bedrooms and family bathroom, with separate bath and double shower. The top floor is dedicated to a large master bedroom with Velux windows, Juliette balcony, its own en-suite, eaves storage and a fifth bedroom / study.

# Summary

- Four Double Bedrooms and One Single Bedroom / Study
- Living Room and Separate Dining Room
- Contemporary Kitchen / Breakfast Room
- One Bathroom and Two Shower Rooms
- South East Facing Garden
- Off-street Parking and Garage