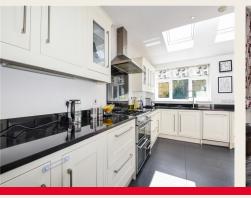

This lovely house offers ample living space and a well designed layout suited for family living with a lovely South-East facing garden, a garage, off-street parking and double glazing throughout. The front of the property is paved for easy maintenance with a dropped kerb for garage and off street parking access. Inside the property, the living, dining and kitchen-breakfast rooms are all separate from one another, with an additional utility room leading to the ground floor WC and shower room. The bright living room is wood floored with a bay window and a fireplace. The dining space is also wood floored and overlooks the mature garden, which is accessed via bi-fold doors. The kitchen-breakfast room has a tiled flooring as well as granite worktops and also overlooks the garden. On the first floor are three good sized bedrooms and family bathroom, with separate bath and double shower. The top floor is dedicated to a large master bedroom with Velux windows, Juliette balcony, its own en-suite, eaves storage and a fifth bedroom / study.

# Summary

- Four Double Bedrooms and One Single Bedroom / Study
- Living Room and Separate Dining Room
- Contemporary Kitchen / Breakfast Room
- One Bathroom and Two Shower Rooms
- South East Facing Garden
- Off-street Parking and Garage