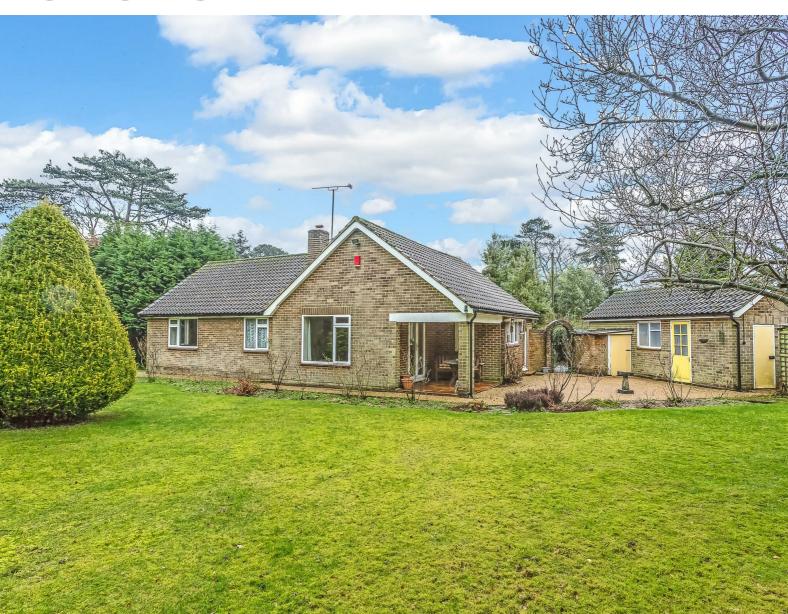

# Alcocks Close Kingswood, Surrey KT20 6BG

THREE BEDROOM detached BUNGALOW situated on a SECLUDED 1/2 ACRE South/West Plot located in a private Cul-de-Sac in the heart of KINGSWOOD. The property requires some modernisation and has potential to be extended (S.T.P.C). The property benefits from LOUNGE/DINING room, kitchen, bathroom, three bedrooms, DETACHED GARAGE and off street parking for FOUR-FIVE VEHICLES

## **FRONT**

There is a large paved driveway with hedgerows to the side. Side gate provides access to the rear garden. Mature trees and shrubs. The driveway also gives access to the:

## **REAR GARDEN**

Immediately to the rear there is a patio under covered canopy. There is a large area of pea shingle patio. The remainder is mainly laid to lawn with mature herbaceous borders. There are evergreen trees providing a large degree of privacy.