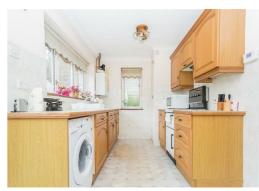

## **KITCHEN**

A comprehensive range of eye level cupboards and a solid wood work top incorporating a sink and drainer with mixer tap. A comprehensive range of cupboards and drawers below the work top. Spaces for washing machine and oven. There is a replaced wall mounted gas central heating boiler. Triple aspect. Double glazed window to the front and side with a further double glazed window to the rear. Double glazed rear door. There is a pantry. Tiled splashback. Coving. Downlighters. There is also an airing cupboard located in the kitchen.