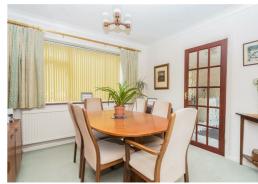

#### **DINING AREA**

 $3.23 \text{m} \times 2.69 \text{m} (10'7 \times 8'10)$ 

Coving. Double glazed window to the front. Radiator. Door through to: