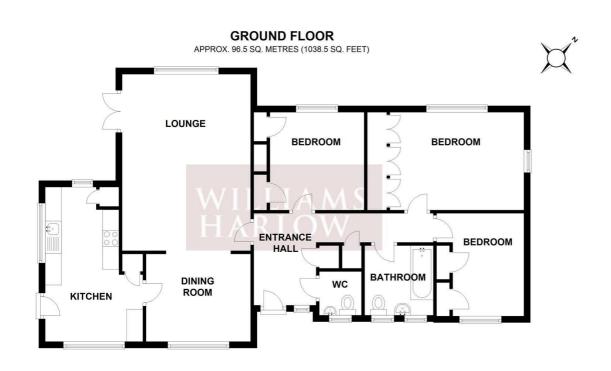

# Alcocks Close Kingswood, Surrey KT20 6BG

THREE BEDROOM detached BUNGALOW situated on a SECLUDED 1/2 ACRE South/West Plot located in a private Cul-de-Sac in the heart of KINGSWOOD. The property requires some modernisation and has potential to be extended (S.T.P.C). The property benefits from LOUNGE/DINING room, kitchen, bathroom, three bedrooms, DETACHED GARAGE and off street parking for FOUR-FIVE VEHICLES

## **ENTRANCE HALL**

Coving, cloak cupboard, radiator and original parquet flooring. Access to loft. A cupboard housing the alarm system and fuse board. Wall mounted thermostat control.

#### **DOWNSTAIRS WC**

Coving. Low level WC and pedestal wash hand basin. Double glazed obscured window to the front. Radiator.

#### **LOUNGE AREA**

5.46m x 3.96m (17'11 x 13'0)

#### **DINING AREA**

 $3.23 \text{m} \times 2.69 \text{m} (10'7 \times 8'10)$ 

Coving. Double glazed window to the front. Radiator. Door through to:

## **KITCHEN**

A comprehensive range of eye level cupboards and a solid wood work top incorporating a sink and drainer with mixer tap. A comprehensive range of cupboards and drawers below the work top. Spaces for washing machine and oven. There is a replaced wall mounted gas central heating boiler. Triple aspect. Double glazed window to the front and side with a further double glazed window to the rear. Double glazed rear door. There is a pantry. Tiled splashback. Coving. Downlighters. There is also an airing cupboard located in the kitchen.

## **BEDROOM ONE**

 $4.88m \times 3.02m (16'0 \times 9'11)$ 

Coving. Double aspect with large double glazed window to the rear enjoying a pleasant view overlooking the garden and side aspect double glazed window. Radiator. Built in fitted cupboards comprising of useful shelving and hanging space.

## **BEDROOM TWO**

 $3.15m \times 2.72m (10'4 \times 8'11)$ 

Coving. Double glazed window to the front. Built in storage cupboard. Radiator.

## **BEDROOM THREE**

 $2.90m \times 3.02m (9'6 \times 9'11)$ 

Coving. Double glazed window to the rear. Built in storage cupboards. Radiator.

#### **BATHROOM**

Panel bath. Pedestal wash hand basin. Low level WC. 2 x obscured double glazed windows to the front. Radiator and towel rail. Coving.