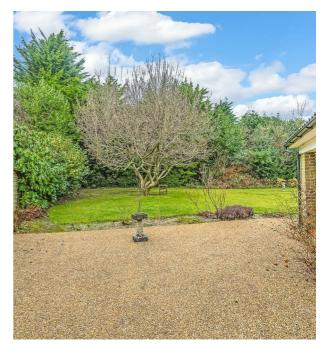

## **FRONT**

There is a large paved driveway with hedgerows to the side. Side gate provides access to the rear garden. Mature trees and shrubs. The driveway also gives access to the:

## **REAR GARDEN**

Immediately to the rear there is a patio under covered canopy. There is a large area of pea shingle patio. The remainder is mainly laid to lawn with mature herbaceous borders. There are evergreen trees providing a large degree of privacy.