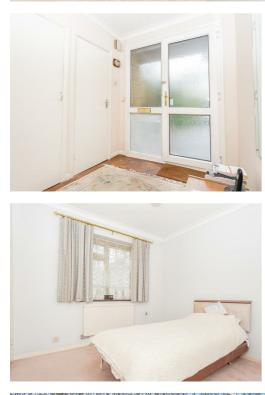

## FRONT DOOR

Double glazed obscured glass door with obscured glazed window to the side, giving access through to:

## **BEDROOM ONE**

 $4.88m \times 3.02m (16'0 \times 9'11)$ 

Coving. Double aspect with large double glazed window to the rear enjoying a pleasant view overlooking the garden and side aspect double glazed window. Radiator. Built in fitted cupboards comprising of useful shelving and hanging space.

## **BEDROOM TWO**

 $3.15m \times 2.72m (10'4 \times 8'11)$ 

Coving. Double glazed window to the front. Built in storage cupboard. Radiator.

## **BEDROOM THREE**

 $2.90m \times 3.02m (9'6 \times 9'11)$ 

Coving. Double glazed window to the rear. Built in storage cupboards. Radiator.