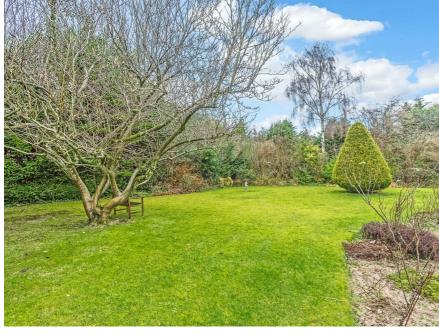

## **REAR GARDEN**

Immediately to the rear there is a patio under covered canopy. There is a large area of pea shingle patio. The remainder is mainly laid to lawn with mature herbaceous borders. There are evergreen trees providing a large degree of privacy.