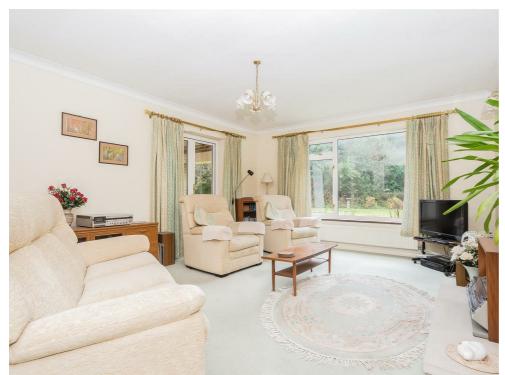

#### **LOUNGE AREA**

5.46m x 3.96m (17'11 x 13'0)

#### **DINING AREA**

 $3.23 \text{m} \times 2.69 \text{m} (10'7 \times 8'10)$ 

Coving. Double glazed window to the front. Radiator. Door through to: