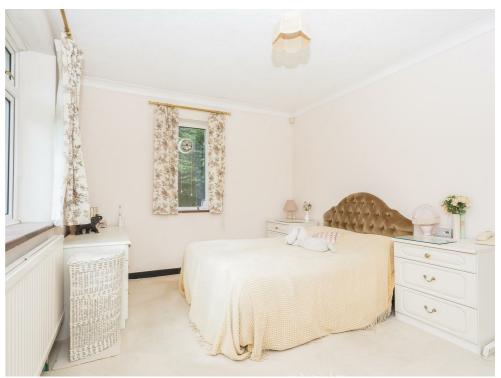

## **BEDROOM ONE**

 $4.88m \times 3.02m (16'0 \times 9'11)$ 

Coving. Double aspect with large double glazed window to the rear enjoying a pleasant view overlooking the garden and side aspect double glazed window. Radiator. Built in fitted cupboards comprising of useful shelving and hanging space.

## **BEDROOM TWO**

 $3.15m \times 2.72m (10'4 \times 8'11)$ 

Coving. Double glazed window to the front. Built in storage cupboard. Radiator.

## **BEDROOM THREE**

 $2.90m \times 3.02m (9'6 \times 9'11)$ 

Coving. Double glazed window to the rear. Built in storage cupboards. Radiator.