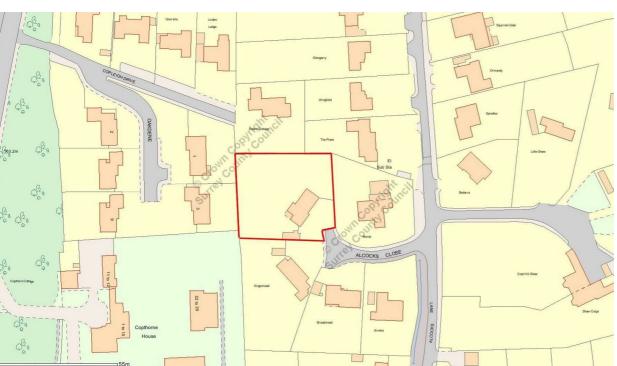

# Alcocks Close Kingswood, Surrey KT20 6BG

THREE BEDROOM detached BUNGALOW situated on a SECLUDED 1/2 ACRE South/West Plot located in a private Cul-de-Sac in the heart of KINGSWOOD. The property requires some modernisation and has potential to be extended (S.T.P.C). The property benefits from LOUNGE/DINING room, kitchen, bathroom, three bedrooms, DETACHED GARAGE and off street parking for FOUR-FIVE VEHICLES