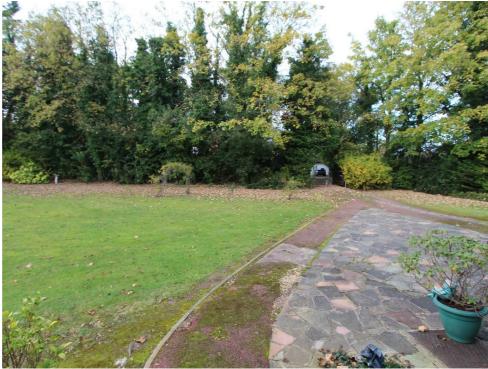

#### FRONT

Private driveway suitable for parking approximately 5-6 vehicles. There is a large expanse of lawn with good screening to the boundaries. This gives way to the side of the property where there is a further area of lawn which leads directly into the rear garden.

## **REAR GARDEN**

Principally lawned with borders containing shrubs and trees offering a good degree of privacy. There is a patio expanding the immediate rear width and a wooden garden shed. Lean-to to the rear.