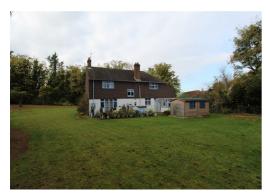

#### FRONT

Private driveway suitable for parking approximately 5-6 vehicles. There is a large expanse of lawn with good screening to the boundaries. This gives way to the side of the property where there is a further area of lawn which leads directly into the rear garden.

## **REAR GARDEN**

Principally lawned with borders containing shrubs and trees offering a good degree of privacy. There is a patio expanding the immediate rear width and a wooden garden shed. Lean-to to the rear.