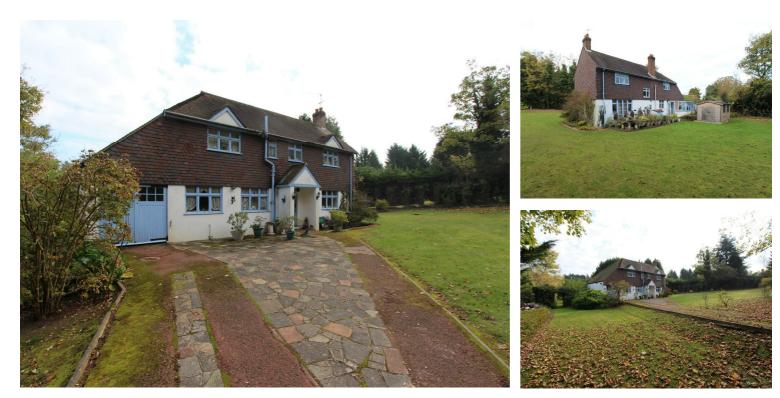

# Longdown Lane North Epsom, Surrey KT17 3JB

A detached house dating from the 1950's standing in a plot of OFFERS NEED TO BE SUBMITTED IN WRITING ALONGSIDE PROOF OF YOUR FINANCIAL ABILITY TO PROCEED. ALSO NOTE - The site has planning approved for two substantial detached residences PLOT A 3,455 and PLOT B 3,627 gross internal square feet. The site is located in a prime residential area within easy reach of famous Epsom Downs Racecourse, mainline station, Epsom College and Epsom town center.

#### FRONT

Private driveway suitable for parking approximately 5-6 vehicles. There is a large expanse of lawn with good screening to the boundaries. This gives way to the side of the property where there is a further area of lawn which leads directly into the rear garden.

## **REAR GARDEN**

Principally lawned with borders containing shrubs and trees offering a good degree of privacy. There is a patio expanding the immediate rear width and a wooden garden shed. Lean-to to the rear.