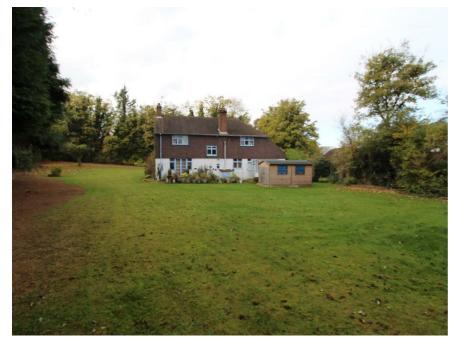

# Longdown Lane North Epsom, Surrey KT17 3JB

A detached house dating from the 1950's standing in a plot of OFFERS NEED TO BE SUBMITTED IN WRITING ALONGSIDE PROOF OF YOUR FINANCIAL ABILITY TO PROCEED. ALSO NOTE - The site has planning approved for two substantial detached residences PLOT A 3,455 and PLOT B 3,627 gross internal square feet. The site is located in a prime residential area within easy reach of famous Epsom Downs Racecourse, mainline station, Epsom College and Epsom town center.

#### FRONT

Private driveway suitable for parking approximately 5-6 vehicles. There is a large expanse of lawn with good screening to the boundaries. This gives way to the side of the property where there is a further area of lawn which leads directly into the rear garden.

## **REAR GARDEN**

Principally lawned with borders containing shrubs and trees offering a good degree of privacy. There is a patio expanding the immediate rear width and a wooden garden shed. Lean-to to the rear.