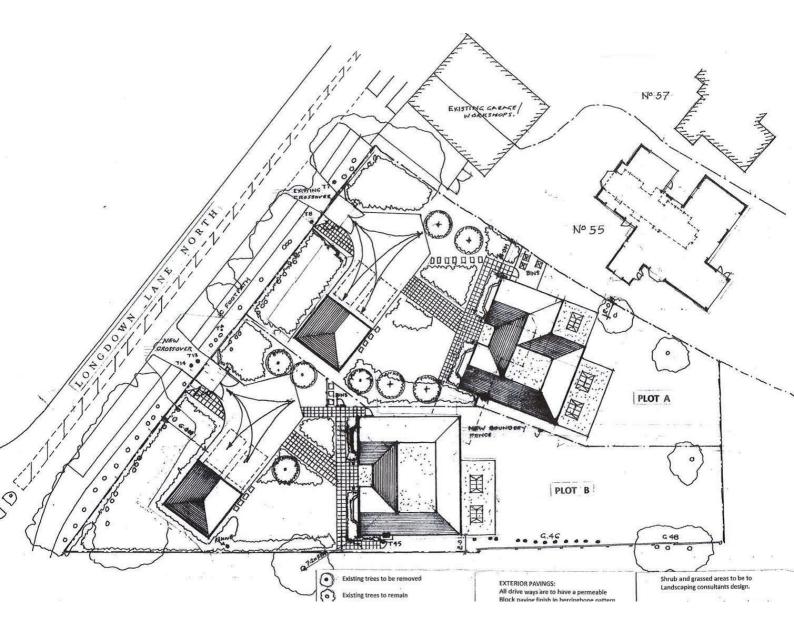

# Longdown Lane North Epsom, Surrey KT17 3JB

A detached house dating from the 1950's standing in a plot of OFFERS NEED TO BE SUBMITTED IN WRITING ALONGSIDE PROOF OF YOUR FINANCIAL ABILITY TO PROCEED. ALSO NOTE - The site has planning approved for two substantial detached residences PLOT A 3,455 and PLOT B 3,627 gross internal square feet. The site is located in a prime residential area within easy reach of famous Epsom Downs Racecourse, mainline station, Epsom College and Epsom town center.

## AGENTS NOTE

The Freehold has planning for two substantial detached houses with permission granted. Any prospective purchase that may be interested in this should see the property's Commercial Listing upon Rightmove website or contact us for further information. Overall plot is 0.560.