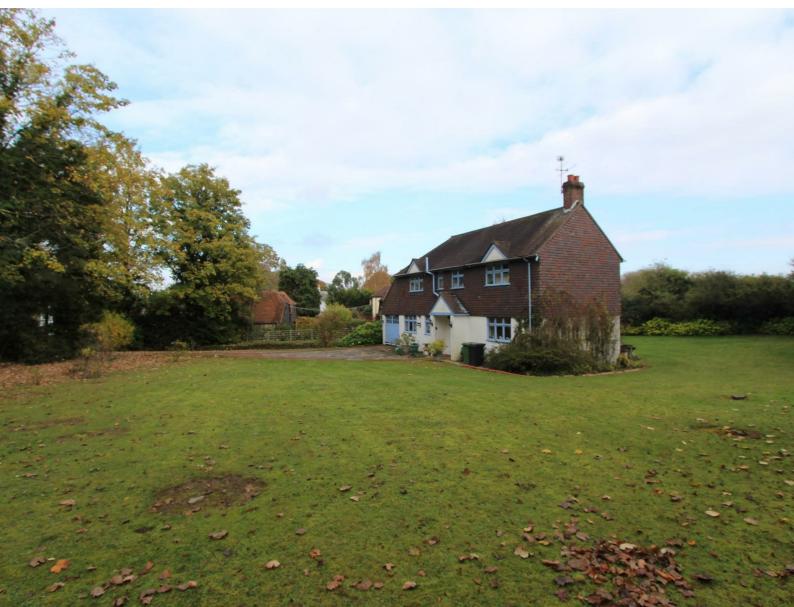

# Longdown Lane North Epsom, Surrey KT17 3JB

A detached house dating from the 1950's standing in a plot of OFFERS NEED TO BE SUBMITTED IN WRITING ALONGSIDE PROOF OF YOUR FINANCIAL ABILITY TO PROCEED. ALSO NOTE - The site has planning approved for two substantial detached residences PLOT A 3,455 and PLOT B 3,627 gross internal square feet. The site is located in a prime residential area within easy reach of famous Epsom Downs Racecourse, mainline station, Epsom College and Epsom town center.

#### FRONT

Private driveway suitable for parking approximately 5-6 vehicles. There is a large expanse of lawn with good screening to the boundaries. This gives way to the side of the property where there is a further area of lawn which leads directly into the rear garden.