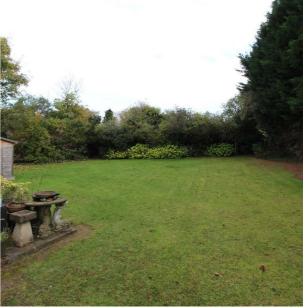

## **REAR GARDEN**

Principally lawned with borders containing shrubs and trees offering a good degree of privacy. There is a patio expanding the immediate rear width and a wooden garden shed. Lean-to to the rear.