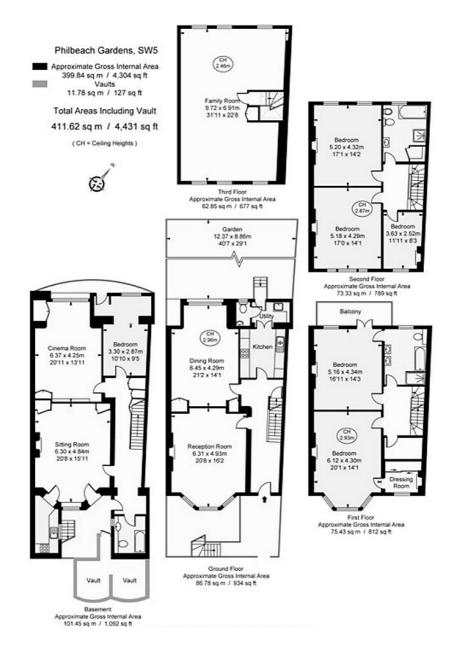

# Philbeach Gardens, London, SW5

## £5,500,000

Oudini Estates are pleased to offer this amazing and rarely available freehold townhouse in Philbeach Gardens, a quiet and sought after tree-lined crescent in the Royal Borough of Kensington & Chelsea. The property is arranged over five floors and benefits from six bedrooms, family room, sitting room, cinema room reception and dining room, three bathrooms and separate toilet, two kitchens, balcony and a sunny and quiet west facing garden.

# This property benefits from:

- **Town House**
- 6 Bedrooms
- 4 Reception Rooms
- Cinema room
- **Dining Room**
- 3 Bathrooms
- Guest cloak room
- 2 Kitchens