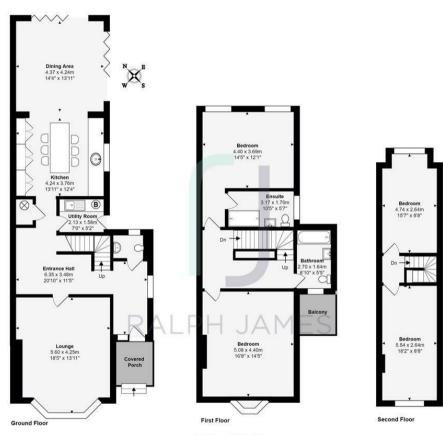

# FLOOR PLANS

#### Redstone Hill, Redhill

Total Area: 186.3 m² ... 2005 ft² (excluding balcony, covered porch)

Floor Plan measurements are approximate and are for illustrative purposes only.
While we do not doubt the floor plans accuracy,
we make no guarantee, warranty or representation as to the accuracy and completeness of the floor plan. www.stillmoving.london © 2017