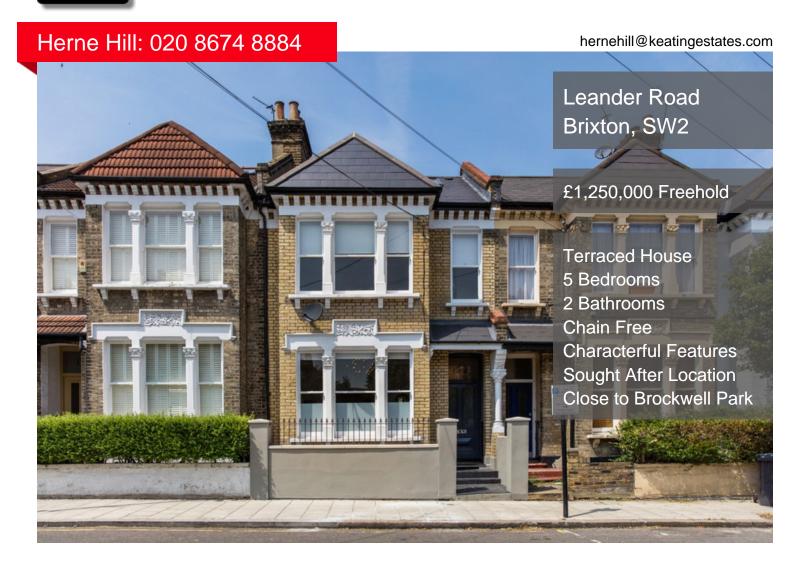

### Leander Road

A beautiful five bedroom Victorian terraced house located off Brixton Hill.

Keating Estates are proud to present a beautiful five bedroom Victorian terraced house located on the ever popular Leander Road. The property comprises of a double reception room to the front with stripped wooden flooring and a feature fire place. To the rear is a fully extended modern large eat-in-kitchen with bi-fold doors going onto a secluded and peaceful private garden. Upstairs sit two bathrooms and five double bedrooms. The building says quality from top to bottom having been recently refurbished, with fantastic dimensions, boasting over 2000 sq ft of internal living space.