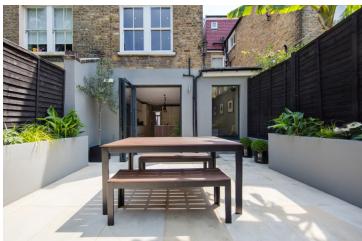

### Leander Road

A beautiful five bedroom Victorian terraced house located off Brixton Hill.

Keating Estates are proud to present a beautiful five bedroom Victorian terraced house located on the ever popular Leander Road. The property comprises of a double reception room to the front with stripped wooden flooring and a feature fire place. To the rear is a fully extended modern large eat-in-kitchen with bi-fold doors going onto a secluded and peaceful private garden. Upstairs sit two bathrooms and five double bedrooms. The building says quality from top to bottom having been recently refurbished, with fantastic dimensions, boasting over 2000 sq ft of internal living space.