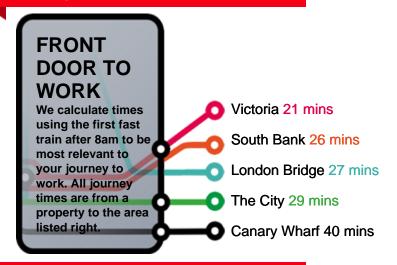

utiful five bedroom Victorian terraced house located off Brixton Hill.

Keating Estates are proud to present a beautiful five bedroom Victorian terraced house located on the ever popular Leander Road. The property comprises of a double reception room to the front with stripped wooden flooring and a feature fire place. To the rear is a fully extended modern large eat-in-kitchen with bi-fold doors going onto a secluded and peaceful private garden. Upstairs sit two bathrooms and five double bedrooms. The building says quality from top to bottom having been recently refurbished, with fantastic dimensions, boasting over 2000 sq ft of internal living space.

#### **Council Tax Band F**



























































#### Floorplan





#### **Transport Information**







#### **Brixton**

Loved by those in the know, Brixton has a massively dedicated fan-base in people in search of culture, cuisine and nightlife. The redevelopment of Brixton's covered market has created a mecca to global cuisine; as well as the iconic cinema and arts venue, Windrush square with its new museum and Tate library, the many great pubs, restaurants, music venues and night clubs make it clear why this is one of the fastest growing areas of London in the popularity stakes. Great transport links (with further proposed improvements) and Brockwell park, regarded by many as the capital's best open space complete the set of lifestyle bonuses in this very fresh and vibrant corner of London.