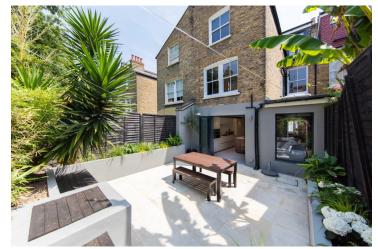

### Leander Road

A beautiful five bedroom Victorian terraced house located off Brixton Hill.

Keating Estates are proud to present a beautiful five bedroom Victorian terraced house located on the ever popular Leander Road. The property comprises of a double reception room to the front with stripped wooden flooring and a feature fire place. To the rear is a fully extended modern large eat-in-kitchen with bi-fold doors going onto a secluded and peaceful private garden. Upstairs sit two bathrooms and five double bedrooms. The building says quality from top to bottom having been recently refurbished, with fantastic dimensions, boasting over 2000 sq ft of internal living space.