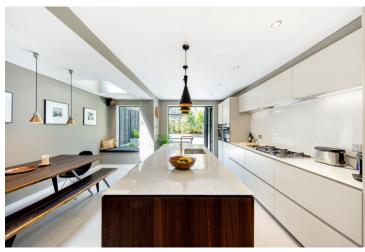

### Leander Road

A beautiful five bedroom Victorian terraced house located off Brixton Hill.

Keating Estates are proud to present a beautiful five bedroom Victorian terraced house located on the ever popular Leander Road. The property comprises of a double reception room to the front with stripped wooden flooring and a feature fire place. To the rear is a fully extended modern large eat-in-kitchen with bi-fold doors going onto a secluded and peaceful private garden. Upstairs sit two bathrooms and five double bedrooms. The building says quality from top to bottom having been recently refurbished, with fantastic dimensions, boasting over 2000 sq ft of internal living space.