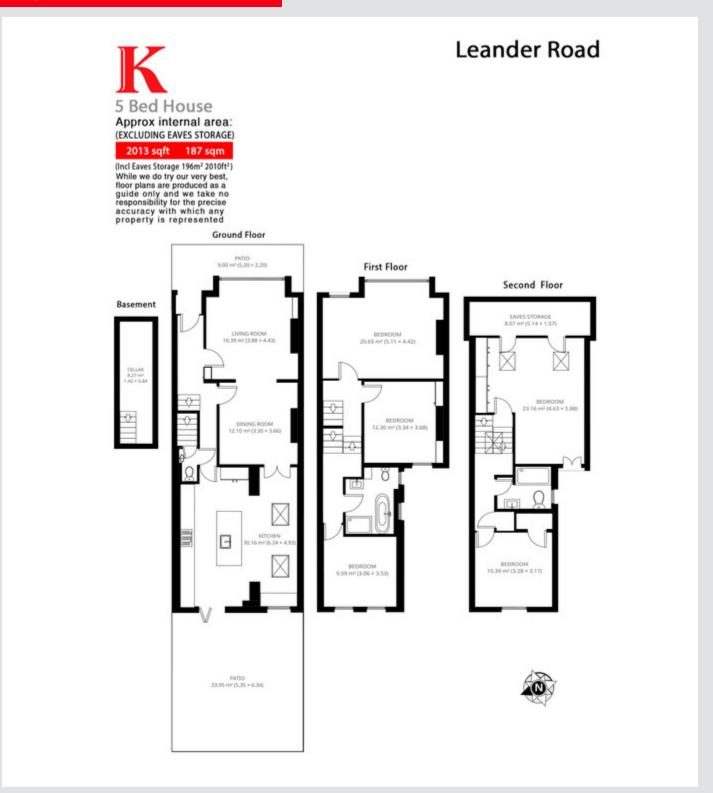

### Leander Road

A beautiful five bedroom Victorian terraced house located off Brixton Hill.

Keating Estates are proud to present a beautiful five bedroom Victorian terraced house located on the ever popular Leander Road. The property comprises of a double reception room to the front with stripped wooden flooring and a feature fire place. To the rear is a fully extended modern large eat-in-kitchen with bi-fold doors going onto a secluded and peaceful private garden. Upstairs sit two bathrooms and five double bedrooms. The building says quality from top to bottom having been recently refurbished, with fantastic dimensions, boasting over 2000 sq ft of internal living space.

#### **Council Tax Band F**



























































#### Floorplan





#### **Transport Information**







#### **Brixton**

Loved by those in the know, Brixton has a massively dedicated fan-base in people in search of culture, cuisine and nightlife. The redevelopment of Brixton's covered market has created a mecca to global cuisine; as well as the iconic cinema and arts venue, Windrush square with its new museum and Tate library, the many great pubs, restaurants, music venues and night clubs make it clear why this is one of the fastest growing areas of London in the popularity stakes. Great transport links (with further proposed improvements) and Brockwell park, regarded by many as the capital's best open space complete the set of lifestyle bonuses in this very fresh and vibrant corner of London.