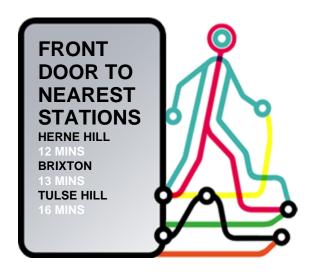

iful five bedroom Victorian terraced house located off Brixton Hill.

Keating Estates are proud to present a beautiful five bedroom Victorian terraced house located on the ever popular Leander Road. The property comprises of a double reception room to the front with stripped wooden flooring and a feature fire place. To the rear is a fully extended modern large eat-in-kitchen with bi-fold doors going onto a secluded and peaceful private garden. Upstairs sit two bathrooms and five double bedrooms. The building says quality from top to bottom having been recently refurbished, with fantastic dimensions, boasting over 2000 sq ft of internal living space.

#### **Council Tax Band F**



























































#### Floorplan





#### **Transport Information**







#### **Brixton**

Loved by those in the know, Brixton has a massively dedicated fan-base in people in search of culture, cuisine and nightlife. The redevelopment of Brixton's covered market has created a mecca to global cuisine; as well as the iconic cinema and arts venue, Windrush square with its new museum and Tate library, the many great pubs, restaurants, music venues and night clubs make it clear why this is one of the fastest growing areas of London in the popularity stakes. Great transport links (with further proposed improvements) and Brockwell park, regarded by many as the capital's best open space complete the set of lifestyle bonuses in this very fresh and vibrant corner of London.