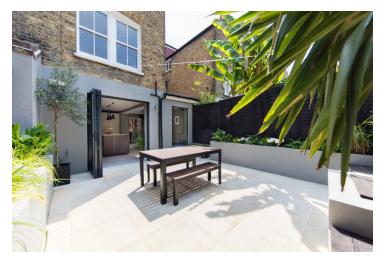

### Leander Road

A beautiful five bedroom Victorian terraced house located off Brixton Hill.

Keating Estates are proud to present a beautiful five bedroom Victorian terraced house located on the ever popular Leander Road. The property comprises of a double reception room to the front with stripped wooden flooring and a feature fire place. To the rear is a fully extended modern large eat-in-kitchen with bi-fold doors going onto a secluded and peaceful private garden. Upstairs sit two bathrooms and five double bedrooms. The building says quality from top to bottom having been recently refurbished, with fantastic dimensions, boasting over 2000 sq ft of internal living space.