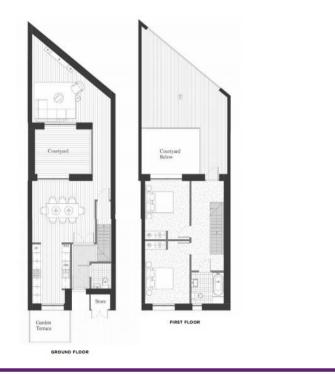

## Admiralty Town House Royal Wharf, E16

Spacious 3 bedroom Townhouse within Royal Wharf residential development conveniently located close to Pontoon Dock DLR station for easy access for City Airport, Canary Wharf & The City. Estimated date of completion Q2 2017

Tenure: 999 years lease Service Charge: £0 Ground Rent: £0 £880,000 Asking Price