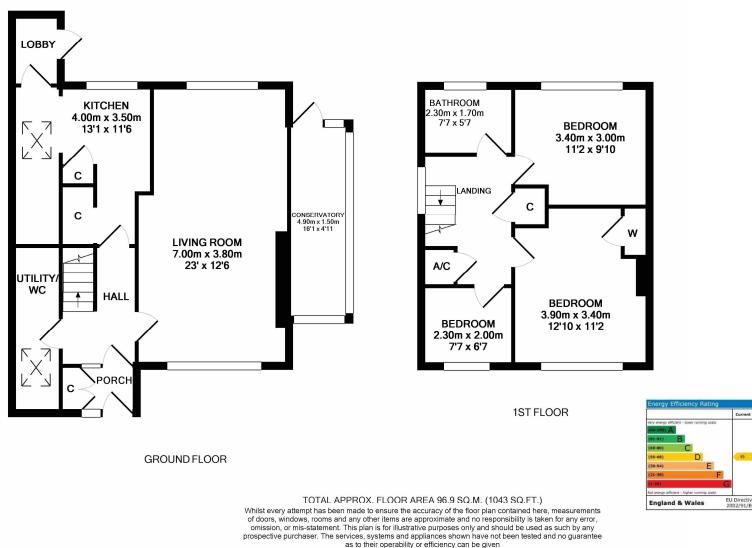

## Summary

Looking for a family home which you can move straight into? Then look no further! Located in the popular Kingsway development, on the south side of the city, you find this superb 1960s detached house occupying a corner plot with some of the best views you'll find in Bath. Briefly, the accommodation comprises; bright, welcoming entrance hall; very generous living/dining room enjoying those glorious views; light and spacious modern fitted kitchen with access to the rear garden; downstairs W.C. with plumbing for a washing machine; 3 bedrooms (two doubles and a single) and a family bathroom. Externally, the property also benefits from a conservatory, which is accessed via the garden. The garden itself is laid to lawn with mature plants, hedging and a patio area where you can enjoy the sun in the summer months. Viewing comes highly recommended.

- 1960s detached house
- Front and rear gardens
- Utility/W.C
- Close to Tesco Express on Englishcombe Lane

- Large living/dining room
- Conservatory
- Wonderful city views
- Close to "Outstanding" primary and secondary schools