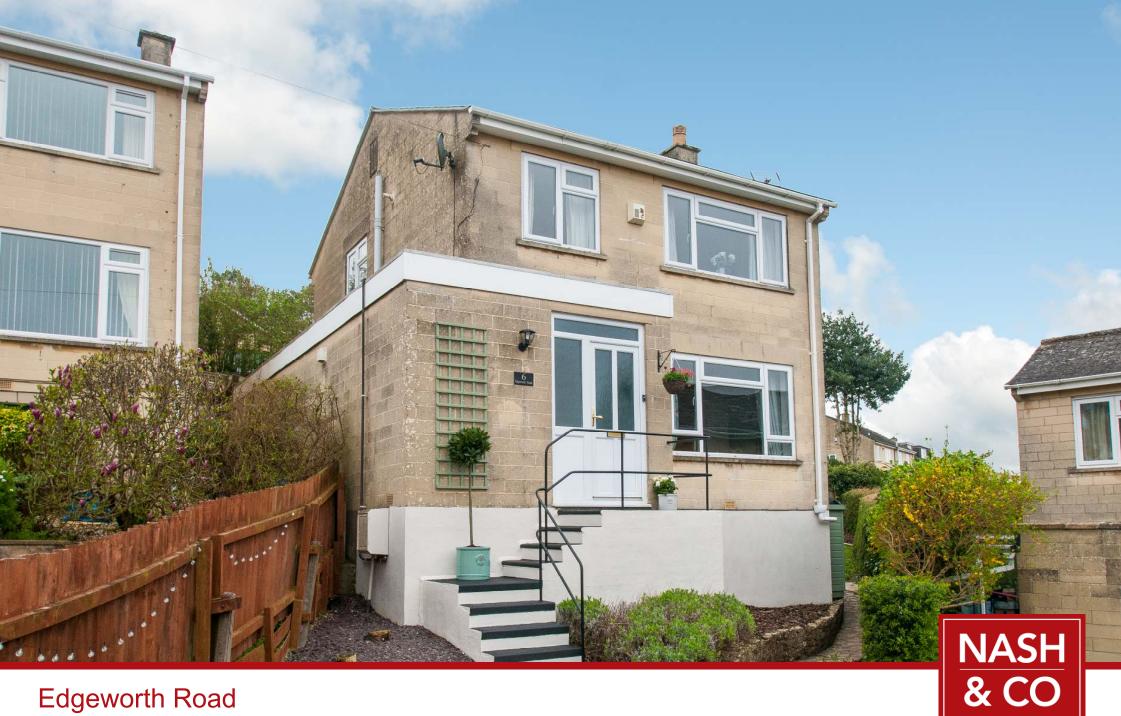

## 6 EDGEWORTH ROAD, KINGSWAY, BATH, BA2 2LY PRICE £365,000

## Summary

Looking for a family home which you can move straight into? Then look no further! Located in the popular Kingsway development, on the south side of the city, you find this superb 1960s detached house occupying a corner plot with some of the best views you'll find in Bath. Briefly, the accommodation comprises; bright, welcoming entrance hall; very generous living/dining room enjoying those glorious views; light and spacious modern fitted kitchen with access to the rear garden; downstairs W.C. with plumbing for a washing machine; 3 bedrooms (two doubles and a single) and a family bathroom. Externally, the property also benefits from a conservatory, which is accessed via the garden. The garden itself is laid to lawn with mature plants, hedging and a patio area where you can enjoy the sun in the summer months. Viewing comes highly recommended.

## Location

Edgeworth Road is situated on the 1960s development of Kingsway, just off Englishcombe Lane on the south side of Bath. Local amenities are at hand including a Tesco Express, two schools which benefit from "Outstanding" ratings from Ofsted and a regular bus service running to and from the city centre. The situation is also convenient for those who commute to Bristol and to the south of Bath.