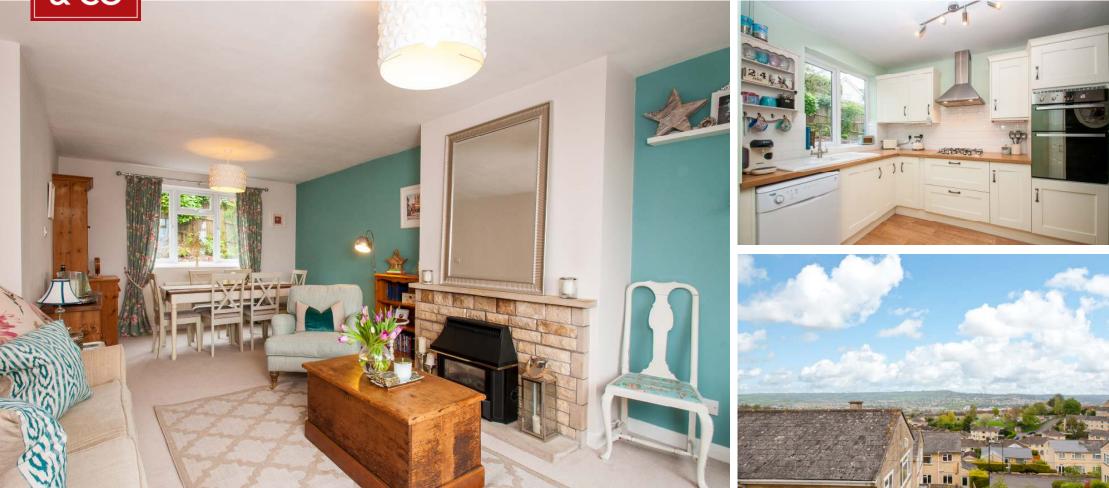

## Summary

Looking for a family home which you can move straight into? Then look no further! Located in the popular Kingsway development, on the south side of the city, you find this superb 1960s detached house occupying a corner plot with some of the best views you'll find in Bath. Briefly, the accommodation comprises; bright, welcoming entrance hall; very generous living/dining room enjoying those glorious views; light and spacious modern fitted kitchen with access to the rear garden; downstairs W.C. with plumbing for a washing machine; 3 bedrooms (two doubles and a single) and a family bathroom. Externally, the property also benefits from a conservatory, which is accessed via the garden. The garden itself is laid to lawn with mature plants, hedging and a patio area where you can enjoy the sun in the summer months. Viewing comes highly recommended.