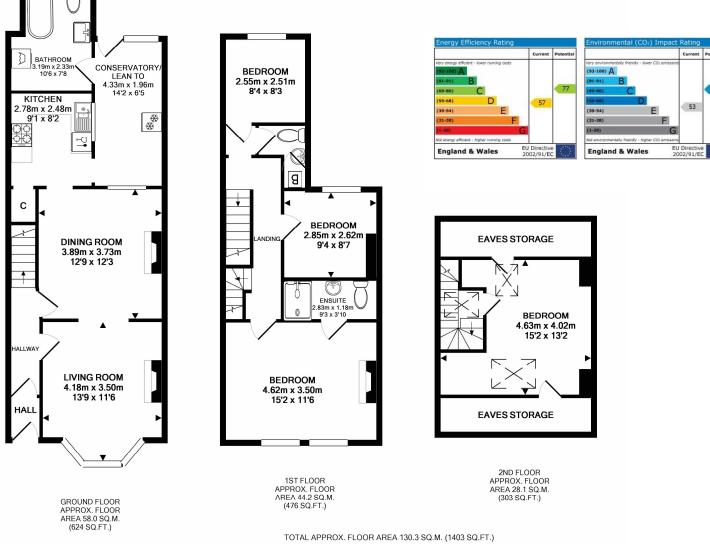

#### Summary

A classic, bay-fronted, Victorian property located in this popular part of Newbridge. Situated on a quiet one-way street, close to some excellent local amenities this family house has wellbalanced accommodation over 3 levels. The property includes: 4 bedrooms, open plan ground floor reception rooms with log burner and period features, fully fitted kitchen, family bathroom to the ground floor, cloakroom on the first floor, en suite shower room to the master bedroom, east facing back garden with useful rear access, and small front garden. A lovely family home ready for its next owners.