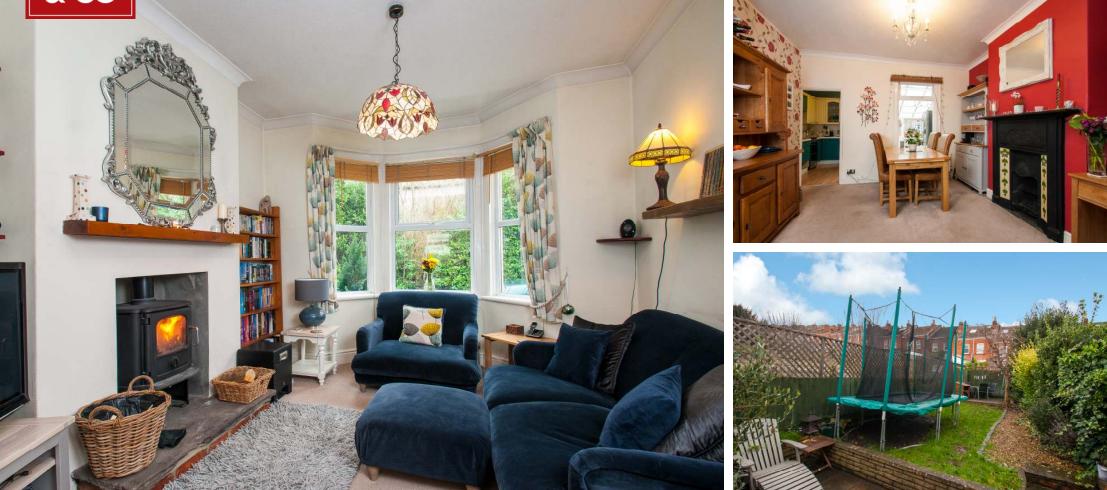

#### Summary

A classic, bay-fronted, Victorian property located in this popular part of Newbridge. Situated on a quiet one-way street, close to some excellent local amenities this family house has wellbalanced accommodation over 3 levels. The property includes: 4 bedrooms, open plan ground floor reception rooms with log burner and period features, fully fitted kitchen, family bathroom to the ground floor, cloakroom on the first floor, en suite shower room to the master bedroom, east facing back garden with useful rear access, and small front garden. A lovely family home ready for its next owners.

- Bay-fronted Victorian property
- Open-plan ground floor reception rooms
- 4 bedrooms
- Beautiful period features

- Close to local schools & amenities
- en suite to master bedroom
- Log burner
- Good sized rear garden