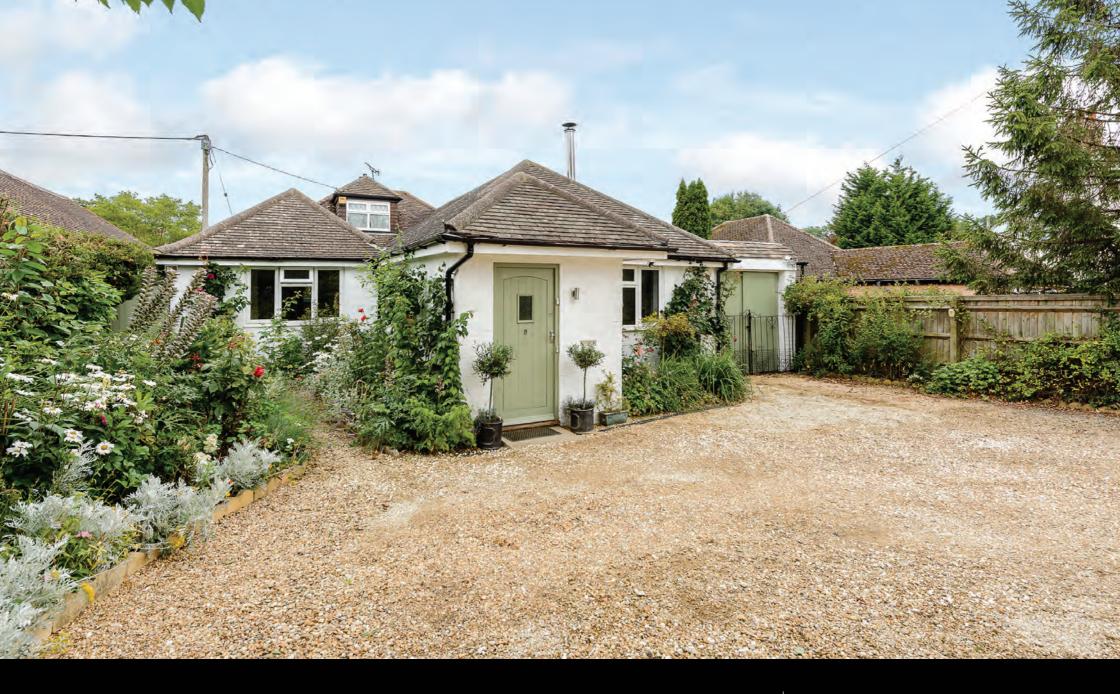

## Step inside Treetops

Situated in a semi-rural location, an extremely spacious four/five bedroom home in this popular commuter village within 1.6 miles of junction 8A of the M40 offering excellent access to London, Oxford and Birmingham. Haddenham and Thame Parkway is 6 miles away with mainline services to London Marylebone within 40 minutes, Oxford and Birmingham. The property has a good sized triple aspect sitting room with multi fuel stove and a particular feature is the spacious living kitchen which opens onto mature, private well stocked gardens. 5 bedrooms, 2 en-suite, off road parking, and garden office provide additional flexibility to this well-proportioned family home.