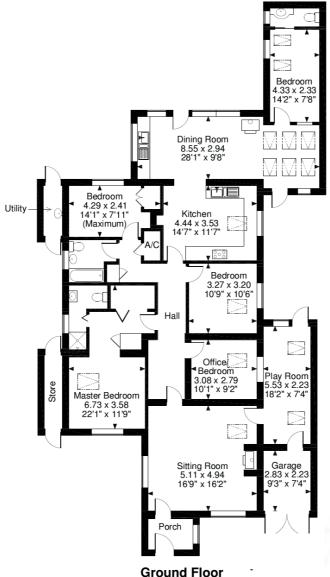

Ickford Road Tiddington, Thame Approximate Gross Internal Area Main House = 1937 Sq Ft/179 Sq M Garage = 68 Sq Ft/6 Sq M Utility & Store = 55 Sq Ft/5 Sq M Office = 49 Sq Ft/5 Sq M Loft Room = 385 Sq Ft/35 Sq M Total = 2494 Sq Ft/230 Sq M

## FOR ILLUSTRATIVE PURPOSES ONLY - NOT TO SCALE

The position & size of doors, windows, appliances and other features are approximate only.

© ehouse. Unauthorised reproduction prohibited. Drawing ref. dig/8304628/SS