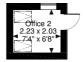

Ickford Road Tiddington, Thame Approximate Gross Internal Area Main House = 1937 Sq Ft/179 Sq M Garage = 68 Sq Ft/6 Sq M Utility & Store = 55 Sq Ft/5 Sq M Office = 49 Sq Ft/5 Sq M Loft Room = 385 Sq Ft/35 Sq M Total = 2494 Sq Ft/230 Sq M

## FOR ILLUSTRATIVE PURPOSES ONLY - NOT TO SCALE

The position & size of doors, windows, appliances and other features are approximate only.

© ehouse. Unauthorised reproduction prohibited. Drawing ref. dig/8304628/SS