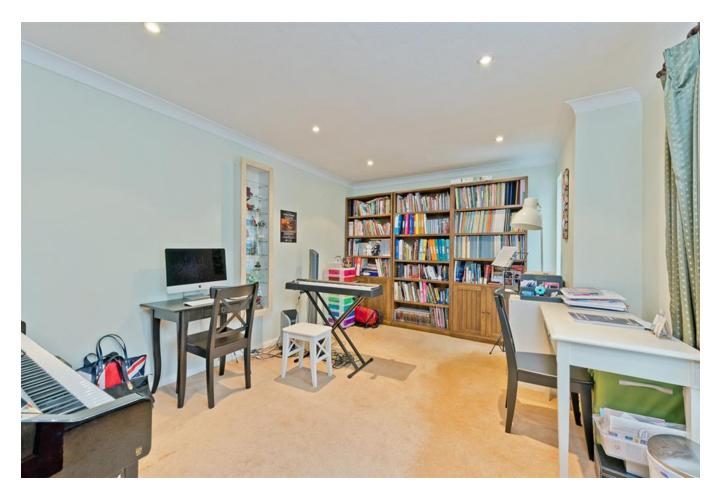

The ground floor offers versatile living space currently arranged as a large reception room open plan with dining area. There is a further study room and a kitchen with utility room overlooking the conservatory. The side of the house also presents a large double full length garage.