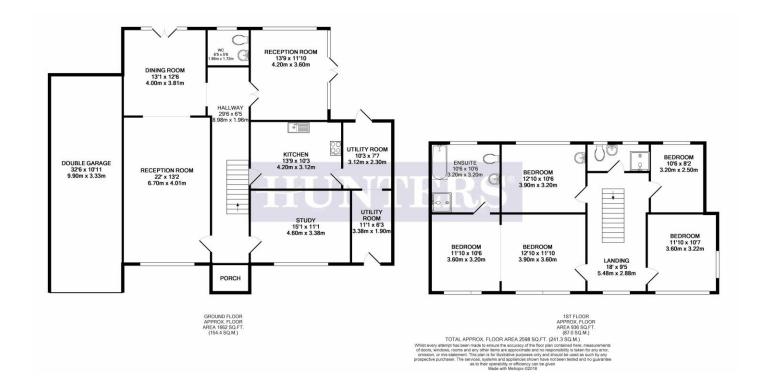

The ground floor offers versatile living space currently arranged as a large reception room open plan with dining area. There is a further study room and a kitchen with utility room overlooking the conservatory. The side of the house also presents a large double full length garage.

The first floor provides four double bedrooms with a large en suite and family bathroom. The property poses lots of potential and viewings are highly recommended.

Tel:0208 432 2347

Email: worcesterpark@hunters.com