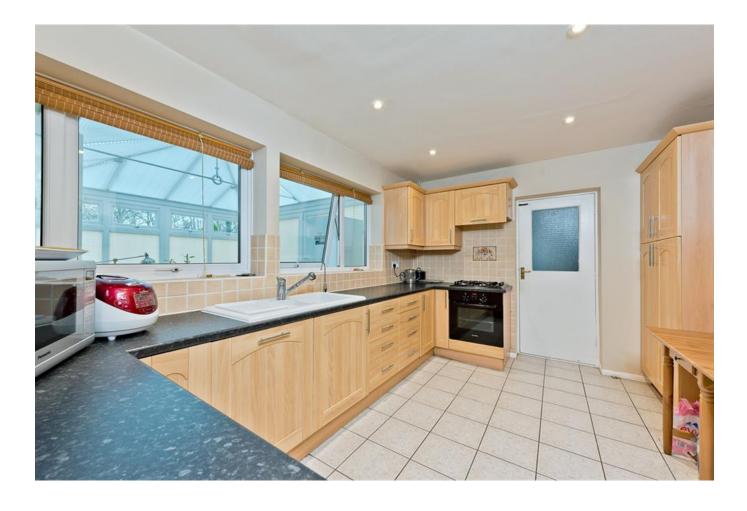

The ground floor offers versatile living space currently arranged as a large reception room open plan with dining area. There is a further study room and a kitchen with utility room overlooking the conservatory. The side of the house also presents a large double full length garage.