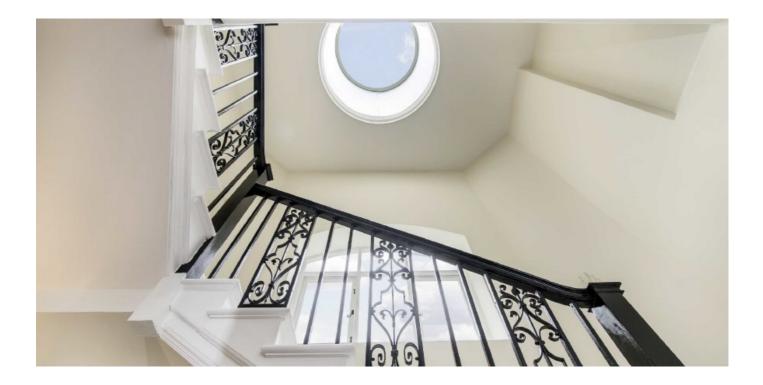

The apartment was recently extended, adding an additional floor which comprises two further bedrooms, a double shower room, ample storage and a large roof terrace with views over the gardens.

The apartment has flexible living areas, with an entrance hall, drawing room, cloakroom, study, dining room, kitchen and staff suite. As part of the extension work a circular lightwell has been created, directing an abundance of natural light down through the entire internal stairwell.