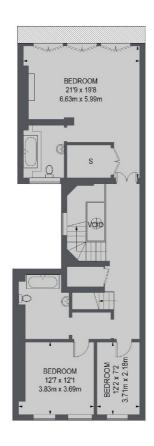

## Green Street, London, W1K

SECOND FLOOR

THIRD FLOOR

FOURTH FLOOR

FIFTH FLOOR

TOTAL APPROX. FLOOR AREA (INCLUDING LIFT, EAVES STORAGE & VOID) 2850 SQ. FT. (264.8 SQ. M. )

Mayfair 66 Grosvenor Street, London, W1K 3JL