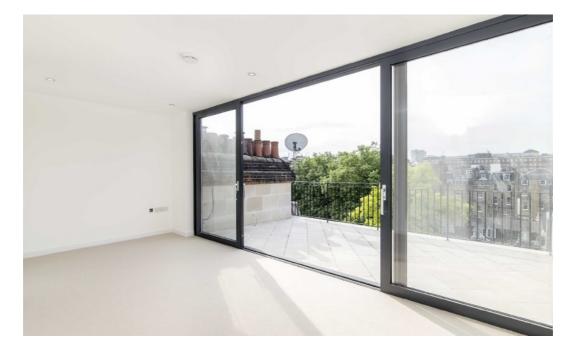

The apartment was recently extended, adding an additional floor which comprises two further bedrooms, a double shower room, ample storage and a large roof terrace with views over the gardens.

The apartment has flexible living areas, with an entrance hall, drawing room, cloakroom, study, dining room, kitchen and staff suite. As part of the extension work a circular lightwell has been created, directing an abundance of natural light down through the entire internal stairwell.