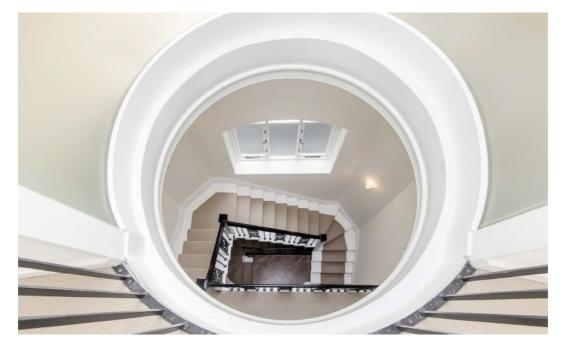

The apartment was recently extended, adding an additional floor which comprises two further bedrooms, a double shower room, ample storage and a large roof terrace with views over the gardens.

The apartment has flexible living areas, with an entrance hall, drawing room, cloakroom, study, dining room, kitchen and staff suite. As part of the extension work a circular lightwell has been created, directing an abundance of natural light down through the entire internal stairwell.