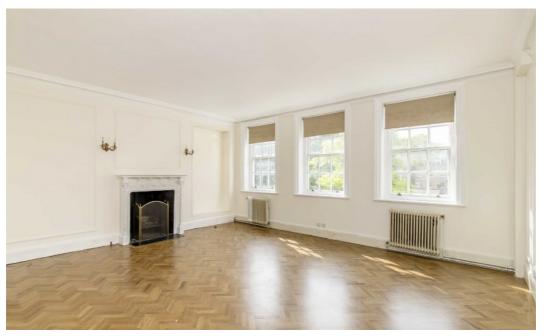

## Green Street, London, W1K

A unique opportunity to purchase this four bedroom triplex penthouse with south facing views over the private gardens of Green Street located within this attractive Period house.

The apartment was recently extended, adding an additional floor which comprises two further bedrooms, a double shower room, ample storage and a large roof terrace with views over the gardens.

The apartment has flexible living areas, with an entrance hall, drawing room, cloakroom, study, dining room, kitchen and staff suite. As part of the extension work a circular lightwell has been created, directing an abundance of natural light down through the entire internal stairwell.