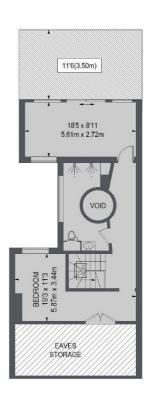

## Green Street, London, W1K

SECOND FLOOR

THIRD FLOOR

FOURTH FLOOR

FIFTH FLOOR

TOTAL APPROX. FLOOR AREA (INCLUDING LIFT, EAVES STORAGE & VOID) 2850 SQ. FT. (264.8 SQ. M. )

Mayfair 66 Grosvenor Street, London, W1K 3JL