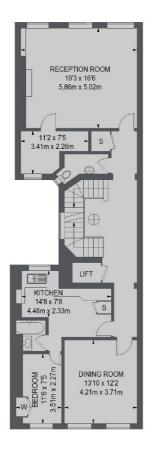

## Green Street, London, W1K

SECOND FLOOR

THIRD FLOOR

FOURTH FLOOR

FIFTH FLOOR

TOTAL APPROX. FLOOR AREA (INCLUDING LIFT, EAVES STORAGE & VOID) 2850 SQ. FT. (264.8 SQ. M. )

Mayfair 66 Grosvenor Street, London, W1K 3JL