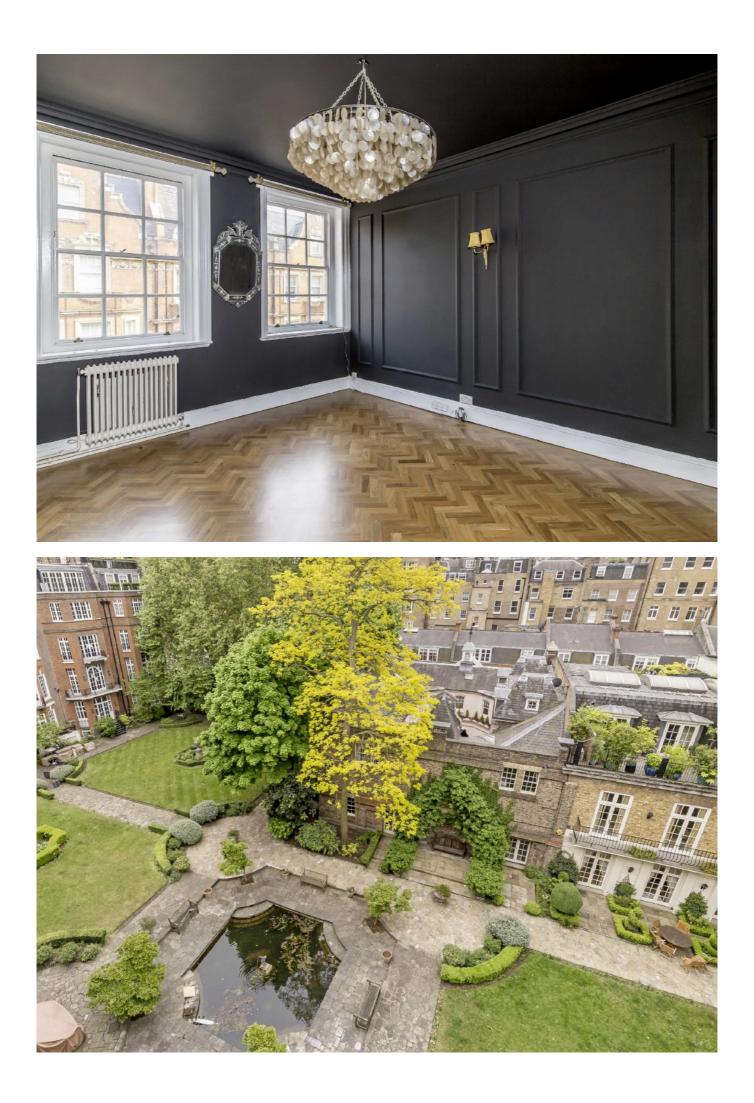

The apartment was recently extended, adding an additional floor which comprises two further bedrooms, a double shower room, ample storage and a large roof terrace with views over the gardens.

The apartment has flexible living areas, with an entrance hall, drawing room, cloakroom, study, dining room, kitchen and staff suite. As part of the extension work a circular lightwell has been created, directing an abundance of natural light down through the entire internal stairwell.

The apartment requires an entirely new kitchen and upgrading of other parts of the property (any desired permission for alterations will form part of the sale).

The building is located on the south side of Green Street, close to the open spaces of Hyde Park and is well placed to enjoy the best dining, shopping and lifestyle that Mayfair has to offer.