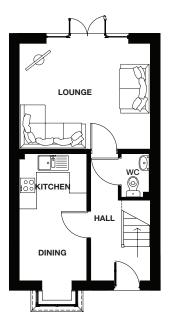

## THE HANLEY A THREE BEDROOM HOME

Set over three, impressive floors the Hanley offers the height of modern living for families and couples that are looking for high specification design and style.

To the left of the spacious hall way you will be led into the ultra-modern kitchen and dining area, an ideal space for entertaining and intimate dinners. At the rear of the property is a generous, relaxing lounge that is filled with light thanks to the stunning French doors leading out to the garden. Not lacking in storage, this home boasts a downstairs cloakroom accessed from the hallway.

## THE HANLEY

| Lounge  | 4499mm x 2950mm 14'7'' x 9'6'' |  |
|---------|--------------------------------|--|
| Kitchen | 4100mm × 2350mm 13'4'' × 7'7'' |  |

Ground Floor

Second Floor

First Floor