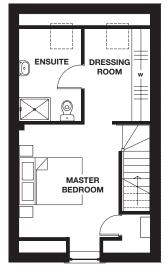

Upstairs to the first floor you will find two good sized bedrooms with a modern yet stylish family bathroom. The Hanley's crowning glory is the magnificent master bedroom, located on the top floor. The ultimate in luxury living, the master bedroom boasts a glamourous dressing room and stylish en suite-shower room.

## **Second Floor**

| Master Bedroom | 3623mm x 3446mm | '8'' ×   '3'' |
|----------------|-----------------|---------------|
| Ensuite        | 2998mm x 1996mm | 9'8'' × 6'5'' |

| BEDROOM 2 |
|-----------|
|           |
| BEDROOM 3 |

Ground Floor

Second Floor

First Floor