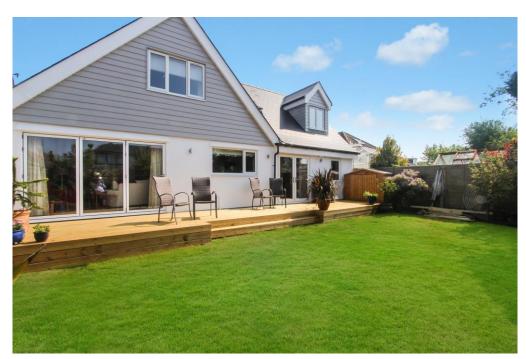

# FOXWOOD AVENUE, MUDEFORD

A simply stunning "coastal style" detached chalet featuring five double bedrooms, three luxuriously appointed bath/shower rooms (one-suite) and a contemporary designed kitchen/breakfast room. This lovely "as new" home boasts versatile living accommodation, an integral garage, plenty of off road parking and stands on a south facing plot. Enviable located in Mudeford's "golden rectangle" being a short walk to the Harbour's Edge, Stanpit Marsh Nature Reserve, local shops and pubs, with award winning restaurants and beaches close at hand. A truly stunning property that needs to be viewed to be appreciated!

## The Property

- Outstanding large detached chalet of approx.
   2,000 sq.ft.
- Striking "coastal style" external elevations with a generous frontage
- Lovely open plan kitchen/breakfast room with contemporary kitchen units and composite worktops
- Separate sitting room with bi-fold doors accessing the south facing rear garden
- Superb master bedroom suite on the first floor with separate dressing room and luxury en-suite bathroom
- Four further double bedrooms (two first floor, two ground floor)
- Two additional luxuriously appointed bathrooms (one first floor, one ground floor)
- Separate ground floor cloakroom
- Separate utility room and integral garage with electric up and over door
- Gas fired central heating and UPVC double glazed windows
- Tasteful décor and quality floor coverings throughout
- Delightful sunny plot mainly laid to lawn with decked area for outdoor entertaining
- Plenty of off road parking
- First class position right in the heart of Mudeford
- Short stroll to the local shops, bus routes, local schools and easy access to the beach and Quay
- A first class chalet in a first class location
- Energy Performance Rating tbc