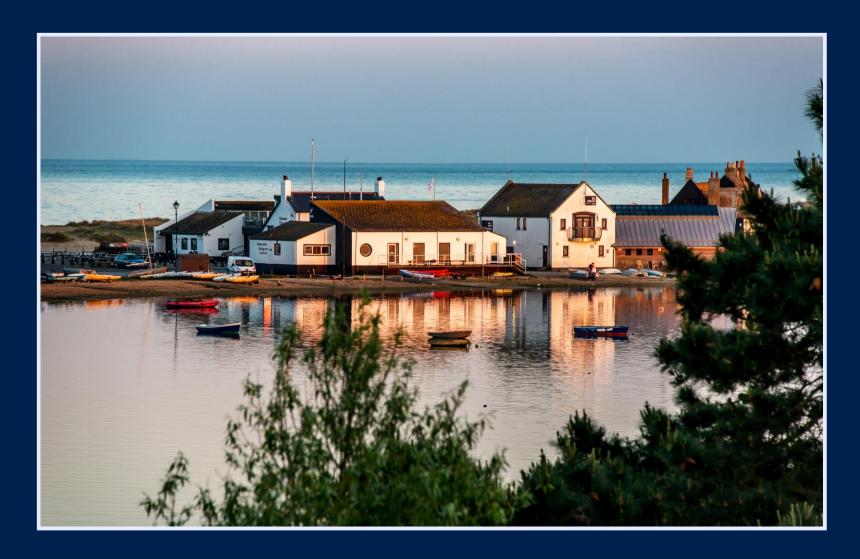

### Location

Mudeford began as a small fishing village close to the entrance of Christchurch Harbour which still sees fishing boats landing their catch today. The area enjoys award winning sandy beaches at Avon Beach and plenty of wildlife activity on Hengistbury Head and Stanpit Marsh Nature Reserve. The popular Mudeford Sandbank attracts visitors every year to the private beach huts with the Harbour providing a sheltered environment for watersports activities. With a friendly, community feel, it is no wonder Mudeford is becoming a popular choice for relocation.