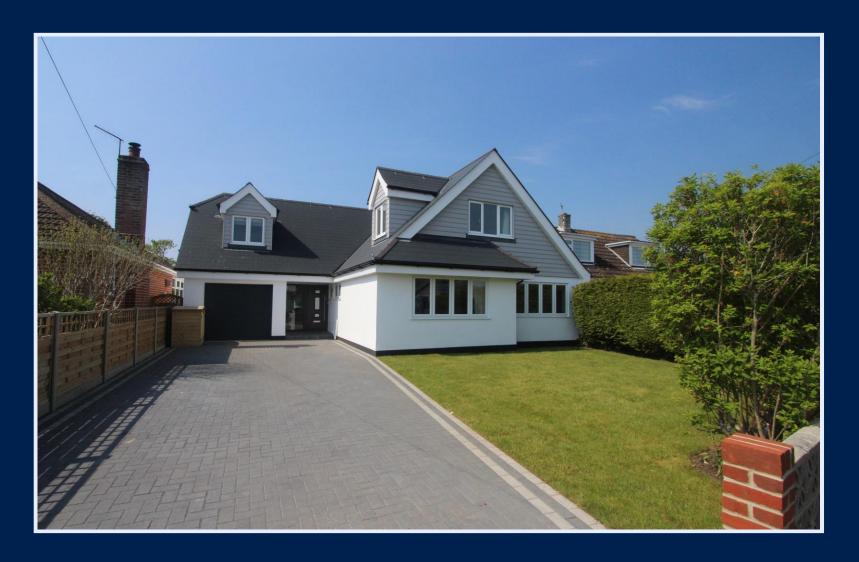

# FOXWOOD AVENUE, MUDEFORD

A simply stunning "coastal style" detached chalet featuring five double bedrooms, three luxuriously appointed bath/shower rooms (one-suite) and a contemporary designed kitchen/breakfast room. This lovely "as new" home boasts versatile living accommodation, an integral garage, plenty of off road parking and stands on a south facing plot. Enviable located in Mudeford's "golden rectangle" being a short walk to the Harbour's Edge, Stanpit Marsh Nature Reserve, local shops and pubs, with award winning restaurants and beaches close at hand. A truly stunning property that needs to be viewed to be appreciated!

## The Property

- Outstanding large detached chalet of approx.
   2,000 sq.ft.
- Striking "coastal style" external elevations with a generous frontage
- Lovely open plan kitchen/breakfast room with contemporary kitchen units and composite worktops
- Separate sitting room with bi-fold doors accessing the south facing rear garden
- Superb master bedroom suite on the first floor with separate dressing room and luxury en-suite bathroom
- Four further double bedrooms (two first floor, two ground floor)
- Two additional luxuriously appointed bathrooms (one first floor, one ground floor)
- Separate ground floor cloakroom
- Separate utility room and integral garage with electric up and over door
- Gas fired central heating and UPVC double glazed windows
- Tasteful décor and quality floor coverings throughout
- Delightful sunny plot mainly laid to lawn with decked area for outdoor entertaining
- Plenty of off road parking
- First class position right in the heart of Mudeford
- Short stroll to the local shops, bus routes, local schools and easy access to the beach and Quay
- A first class chalet in a first class location
- Energy Performance Rating tbc