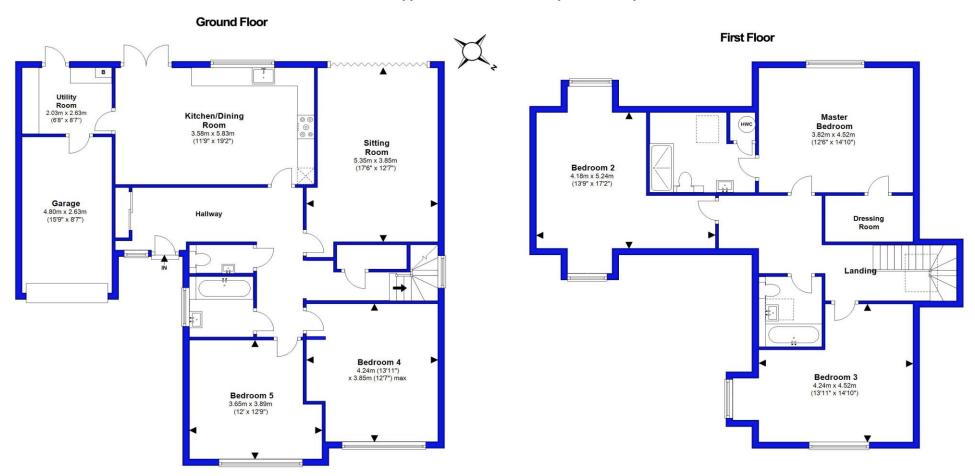

Approx Gross Internal Area: 187.8 sqm / 2021.4 sqft

Garage: 12.9 sqm / 138.8 sqft

#### Total Approx Gross Area: 200.7 sqm / 2160.2 sqft

M1235 Printed by Ravensworth 01670 713330