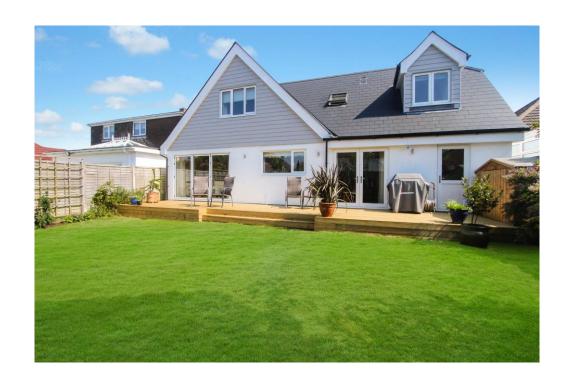

# FOXWOOD AVENUE, MUDEFORD

A simply stunning "coastal style" detached chalet featuring five double bedrooms, three luxuriously appointed bath/shower rooms (one-suite) and a contemporary designed kitchen/breakfast room. This lovely "as new" home boasts versatile living accommodation, an integral garage, plenty of off road parking and stands on a south facing plot. Enviable located in Mudeford's "golden rectangle" being a short walk to the Harbour's Edge, Stanpit Marsh Nature Reserve, local shops and pubs, with award winning restaurants and beaches close at hand. A truly stunning property that needs to be viewed to be appreciated!

## The Property

- Outstanding large detached chalet of approx.
   2,000 sq.ft.
- Striking "coastal style" external elevations with a generous frontage
- Lovely open plan kitchen/breakfast room with contemporary kitchen units and composite worktops
- Separate sitting room with bi-fold doors accessing the south facing rear garden
- Superb master bedroom suite on the first floor with separate dressing room and luxury en-suite bathroom
- Four further double bedrooms (two first floor, two ground floor)
- Two additional luxuriously appointed bathrooms (one first floor, one ground floor)
- Separate ground floor cloakroom
- Separate utility room and integral garage with electric up and over door
- Gas fired central heating and UPVC double glazed windows
- Tasteful décor and quality floor coverings throughout
- Delightful sunny plot mainly laid to lawn with decked area for outdoor entertaining
- Plenty of off road parking
- First class position right in the heart of Mudeford
- Short stroll to the local shops, bus routes, local schools and easy access to the beach and Quay
- A first class chalet in a first class location
- Energy Performance Rating tbc