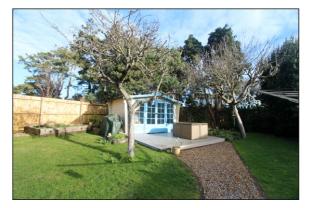

## **PROPERTY FEATURES**

- Outstanding detached chalet in one of the best positions in Mudeford
- Pristine order inside and out with accommodation of approx. 1,400 sq.ft.
- Four double bedrooms (the master enjoying lovely views over the Cricket Pitch to the front)
- Two luxuriously appointed bath/shower rooms
- Double aspect sitting room with feature fireplace and views over the Cricket Pitch to the front
- Formal dining room with French doors leading onto the garden
- Contemporary fitted kitchen with quality units and some integrated appliances
- Excellent decorative order throughout with replacement internal doors
- Quality floor coverings with solid wood block flooring to some of the ground floor
- Gas fired central heating and Upvc double glazed windows
- Large detached garage with plenty of off road parking
- Superb plot and setting with a large established rear garden featuring a quality garden chalet with outside entertaining area
- Brilliant location within the Mudeford schools catchment area and within walking distance of pubs and restaurants, Mudeford Quay and the Beaches.
- Council Tax band 'F' £2,581.26
- EPC rating 'D'