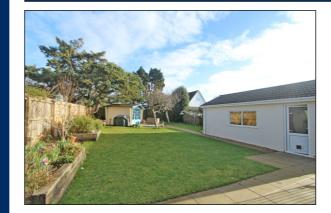

## **PROPERTY FEATURES**

- Outstanding detached chalet in one of the best positions in Mudeford
- Pristine order inside and out with accommodation of approx. 1,400 sq.ft.
- Four double bedrooms (the master enjoying lovely views over the Cricket Pitch to the front)
- Two luxuriously appointed bath/shower rooms
- Double aspect sitting room with feature fireplace and views over the Cricket Pitch to the front
- Formal dining room with French doors leading onto the garden
- Contemporary fitted kitchen with quality units and some integrated appliances
- Excellent decorative order throughout with replacement internal doors
- Quality floor coverings with solid wood block flooring to some of the ground floor
- Gas fired central heating and Upvc double glazed windows
- Large detached garage with plenty of off road parking
- Superb plot and setting with a large established rear garden featuring a quality garden chalet with outside entertaining area
- Brilliant location within the Mudeford schools catchment area and within walking distance of pubs and restaurants, Mudeford Quay and the Beaches.
- Council Tax band 'F' £2,581.26
- EPC rating 'D'