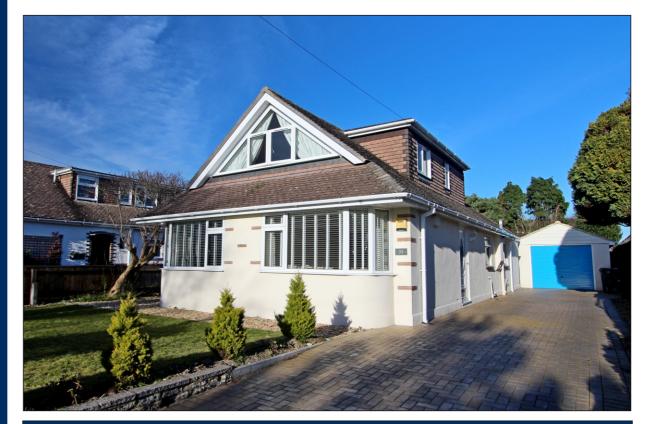

## **98 PAUNTLEY ROAD, MUDEFORD** DORSET, BH23 3JW

A beautifully appointed detached chalet situated in a prime position overlooking the Cricket Pitch in Mudeford and just a short stroll from Fisherman's Bank, Mudeford Quay, Stanpit Marsh Nature Reserve and the beaches. This lovely home features spacious accommodation that extends to approx. 1,400 sq.ft. and has been lovingly refurbished and offered in show home order throughout. Chalets of this calibre, and in this fabulous location are seldom available. Viewing strongly recommended.

## **PROPERTY FEATURES**

- Outstanding detached chalet in one of the best positions in Mudeford
- Pristine order inside and out with accommodation of approx. 1,400 sq.ft.
- Four double bedrooms (the master enjoying lovely views over the Cricket Pitch to the front)
- Two luxuriously appointed bath/shower rooms
- Double aspect sitting room with feature fireplace and views over the Cricket Pitch to the front
- Formal dining room with French doors leading onto the garden
- Contemporary fitted kitchen with quality units and some integrated appliances
- Excellent decorative order throughout with replacement internal doors
- Quality floor coverings with solid wood block flooring to some of the ground floor
- Gas fired central heating and Upvc double glazed windows
- Large detached garage with plenty of off road parking
- Superb plot and setting with a large established rear garden featuring a quality garden chalet with outside entertaining area
- Brilliant location within the Mudeford schools catchment area and within walking distance of pubs and restaurants, Mudeford Quay and the Beaches.
- Council Tax band 'F' £2,581.26
- EPC rating 'D'