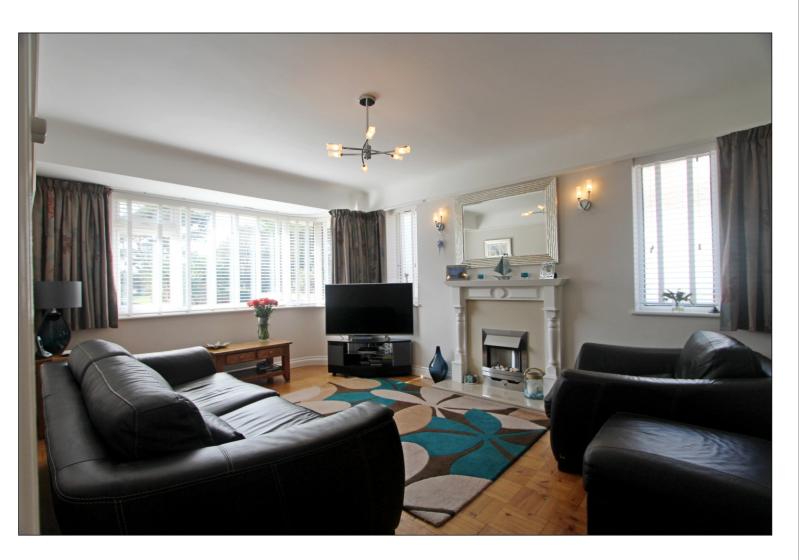

## **PROPERTY FEATURES**

- Outstanding detached chalet in one of the best positions in Mudeford
- Pristine order inside and out with accommodation of approx. 1,400 sq.ft.
- Four double bedrooms (the master enjoying lovely views over the Cricket Pitch to the front)
- Two luxuriously appointed bath/shower rooms
- Double aspect sitting room with feature fireplace and views over the Cricket Pitch to the front
- Formal dining room with French doors leading onto the garden
- Contemporary fitted kitchen with quality units and some integrated appliances
- Excellent decorative order throughout with replacement internal doors
- Quality floor coverings with solid wood block flooring to some of the ground floor
- Gas fired central heating and Upvc double glazed windows
- Large detached garage with plenty of off road parking
- Superb plot and setting with a large established rear garden featuring a quality garden chalet with outside entertaining area
- Brilliant location within the Mudeford schools catchment area and within walking distance of pubs and restaurants, Mudeford Quay and the Beaches.
- Council Tax band 'F' £2,581.26
- EPC rating 'D'