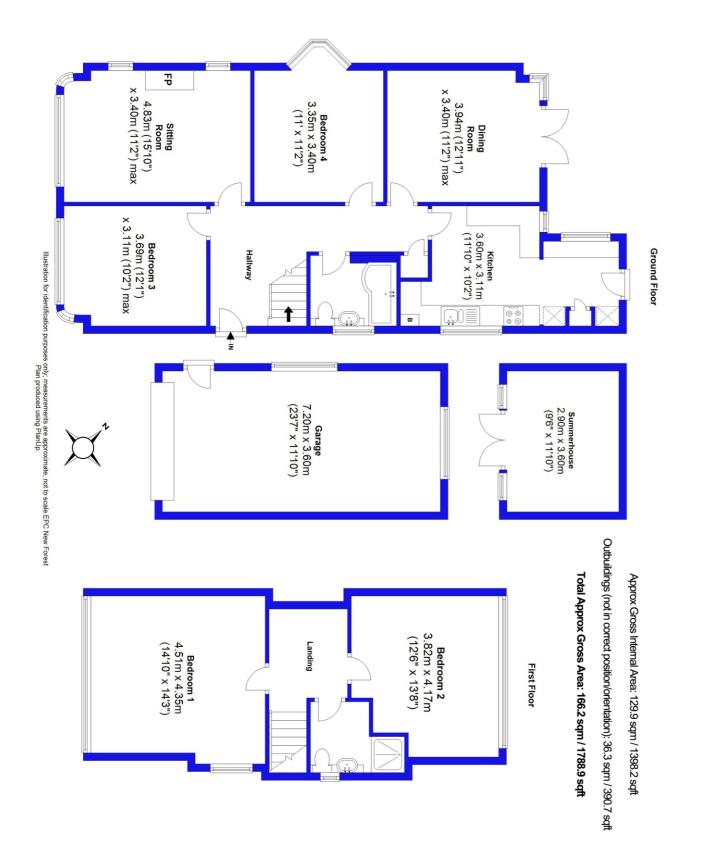

## **98 PAUNTLEY ROAD, MUDEFORD** DORSET, BH23 3JW

A beautifully appointed detached chalet situated in a prime position overlooking the Cricket Pitch in Mudeford and just a short stroll from Fisherman's Bank, Mudeford Quay, Stanpit Marsh Nature Reserve and the beaches. This lovely home features spacious accommodation that extends to approx. 1,400 sq.ft. and has been lovingly refurbished and offered in show home order throughout. Chalets of this calibre, and in this fabulous location are seldom available. Viewing strongly recommended.

## **PROPERTY FEATURES**

- Outstanding detached chalet in one of the best positions in Mudeford
- Pristine order inside and out with accommodation of approx. 1,400 sq.ft.
- Four double bedrooms (the master enjoying lovely views over the Cricket Pitch to the front)
- Two luxuriously appointed bath/shower rooms
- Double aspect sitting room with feature fireplace and views over the Cricket Pitch to the front
- Formal dining room with French doors leading onto the garden
- Contemporary fitted kitchen with quality units and some integrated appliances
- Excellent decorative order throughout with replacement internal doors
- Quality floor coverings with solid wood block flooring to some of the ground floor
- Gas fired central heating and Upvc double glazed windows
- Large detached garage with plenty of off road parking
- Superb plot and setting with a large established rear garden featuring a quality garden chalet with outside entertaining area
- Brilliant location within the Mudeford schools catchment area and within walking distance of pubs and restaurants, Mudeford Quay and the Beaches.
- Council Tax band 'F' £2,581.26
- EPC rating 'D'