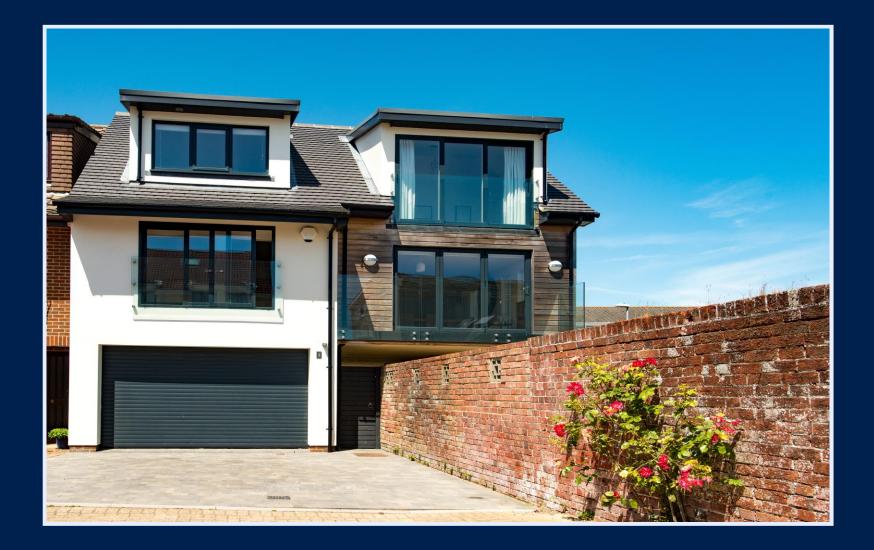

# MUDEFORD, DORSET

A simply stunning town house of some 2,200sqft, with harbour views and direct water access, presented in show home order throughout having been comprehensively refitted and extended with all the principal rooms taking full advantage of the superb setting close to the harbour. No expense was spared in the stylish refit. The property is light, bright and airy and features a delightful garden with direct access on to the shared adjacent slipway which gives access on to the harbour with a private hand standing on the slipway for a boat. Strongly recommended.

### The Property

• First class three storey town house with amazing accommodation of approx. 2,200sq.ft.

- Wonderful master bedroom suite with dressing room and luxury en-suite facilities
- Three/four further bedrooms; two further bath/wet rooms
- Spectacular open plan kitchen/dining/living room with harbour views and Juliet balcony
- Good sized first floor sitting room, again with some harbour views
- Ground floor bedroom/TV room with direct access on to the garden
- Large, oversized integral garage with electric roller door and parking to the front
- High performance gas fired central heating with pressurized hot water system
- Powder coated aluminium double glazed windows
- Tasteful décor throughout, and quality floor covering including ceramic tiles, engineered oak and carpeting
- Direct access on to Mudeford Harbour from the adjacent slipway (shared with two other properties)