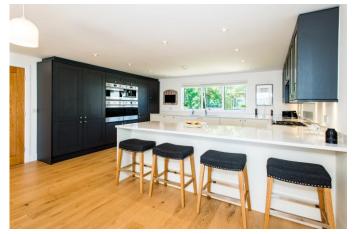

#### FOUR/FIVE BEDROOMS • THREE BATH/WET ROOMS

KITCHEN/DINING/LIVING ROOM WITH BALCONY • SITTING ROOM

OVERSIZED INTEGRAL GARAGE • GARDEN • SLIPWAY WITH DIRECT HARBOUR ACCESS

### The Property

• First class three storey town house with amazing accommodation of approx. 2,200sq.ft.

- Wonderful master bedroom suite with dressing room and luxury en-suite facilities
- Three/four further bedrooms; two further bath/wet rooms
- Spectacular open plan kitchen/dining/living room with harbour views and Juliet balcony
- Good sized first floor sitting room, again with some harbour views
- Ground floor bedroom/TV room with direct access on to the garden
- Large, oversized integral garage with electric roller door and parking to the front
- High performance gas fired central heating with pressurized hot water system
- Powder coated aluminium double glazed windows
- Tasteful décor throughout, and quality floor covering including ceramic tiles, engineered oak and carpeting
- Direct access on to Mudeford Harbour from the adjacent slipway (shared with two other properties)