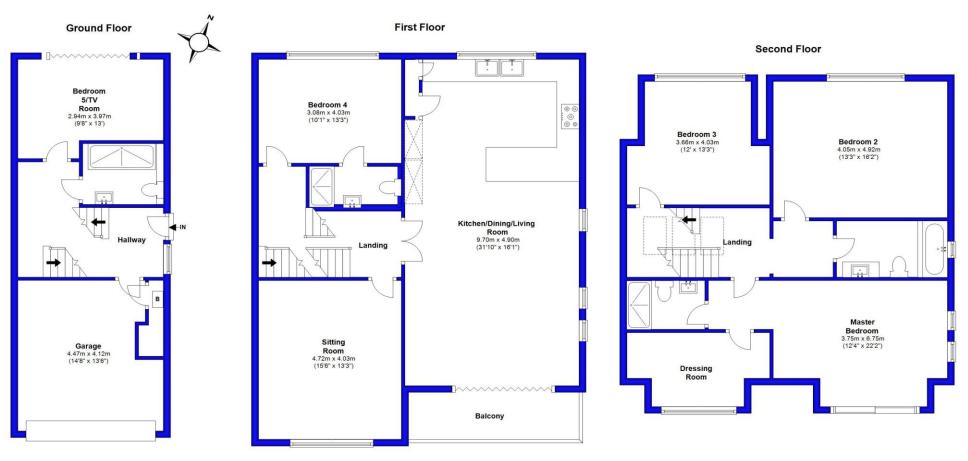

### The Property

• First class three storey town house with amazing accommodation of approx. 2,200sq.ft.

- Wonderful master bedroom suite with dressing room and luxury en-suite facilities
- Three/four further bedrooms; two further bath/wet rooms
- Spectacular open plan kitchen/dining/living room with harbour views and Juliet balcony
- Good sized first floor sitting room, again with some harbour views
- Ground floor bedroom/TV room with direct access on to the garden
- Large, oversized integral garage with electric roller door and parking to the front
- High performance gas fired central heating with pressurized hot water system
- Powder coated aluminium double glazed windows
- Tasteful décor throughout, and quality floor covering including ceramic tiles, engineered oak and carpeting
- Direct access on to Mudeford Harbour from the adjacent slipway (shared with two other properties)

Approx Gross Internal Area: 203.1 sqm / 2186.1 sqft

Garage: 18.9 sqm / 202.4 sqft

Total Approx Gross Area: 222.0 sqm / 2388.5 sqft

M835 Printed by Ravensworth 01670 713330

273 Lymington Road, Highcliffe, Christchurch, BH23 5EB highcliffe@mitchells-estateagents.co.uk 01425 272206 mitchells.uk.com