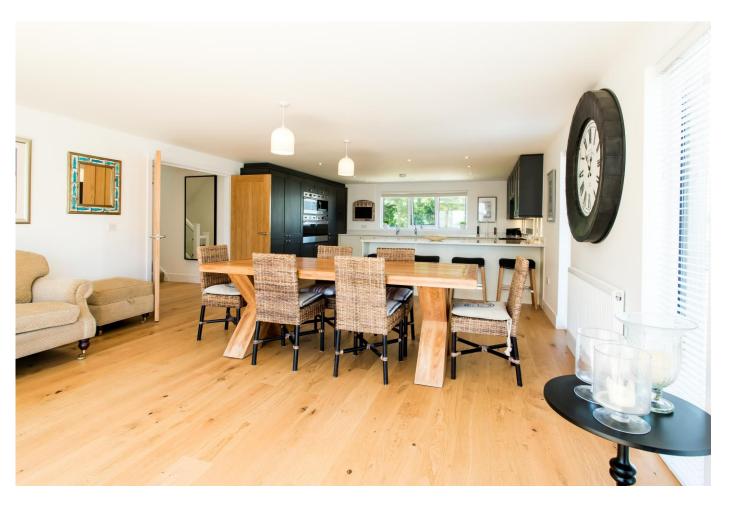

### The Property

• First class three storey town house with amazing accommodation of approx. 2,200sq.ft.

- Wonderful master bedroom suite with dressing room and luxury en-suite facilities
- Three/four further bedrooms; two further bath/wet rooms
- Spectacular open plan kitchen/dining/living room with harbour views and Juliet balcony
- Good sized first floor sitting room, again with some harbour views
- Ground floor bedroom/TV room with direct access on to the garden
- Large, oversized integral garage with electric roller door and parking to the front
- High performance gas fired central heating with pressurized hot water system
- Powder coated aluminium double glazed windows
- Tasteful décor throughout, and quality floor covering including ceramic tiles, engineered oak and carpeting
- Direct access on to Mudeford Harbour from the adjacent slipway (shared with two other properties)