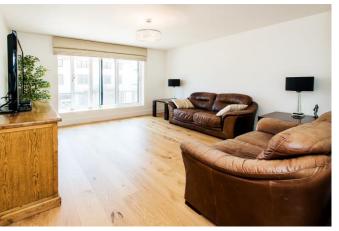

#### FOUR/FIVE BEDROOMS • THREE BATH/WET ROOMS

KITCHEN/DINING/LIVING ROOM WITH BALCONY • SITTING ROOM

OVERSIZED INTEGRAL GARAGE • GARDEN • SLIPWAY WITH DIRECT HARBOUR ACCESS

### The Property

• First class three storey town house with amazing accommodation of approx. 2,200sq.ft.

- Wonderful master bedroom suite with dressing room and luxury en-suite facilities
- Three/four further bedrooms; two further bath/wet rooms
- Spectacular open plan kitchen/dining/living room with harbour views and Juliet balcony
- Good sized first floor sitting room, again with some harbour views
- Ground floor bedroom/TV room with direct access on to the garden
- Large, oversized integral garage with electric roller door and parking to the front
- High performance gas fired central heating with pressurized hot water system
- Powder coated aluminium double glazed windows
- Tasteful décor throughout, and quality floor covering including ceramic tiles, engineered oak and carpeting
- Direct access on to Mudeford Harbour from the adjacent slipway (shared with two other properties)