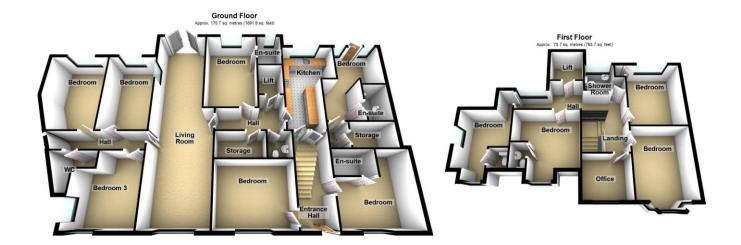

## Keep Hill Drive, High Wycombe, Buckinghamshire HP11 1DU

**Accommodation Comprises:** 

**Ground Floor** 

**Entrance Hall** 

Bedroom:

12'4 x 12'2 (3.76m x 3.71m).

Ensuite:

7'1 x 4'4 (2.16m x 1.32m).

Bedroom:

12'7 x 10'6 (3.83m x 3.2m).

Kitchen:

16'4 maimum I-shaped x 9'3 maximum I-shaped (4.97m x 2.82m).

Storage room:

7'6 x 4'5 (2.28m x 1.35m).

Bedroom:

13'6 x 8'3 (4.11m x 2.51m).

Ensuite:

6'9 x 4'1 (2.06m x 1.24m).

Inner Hallway

**Laundry Room** 

Cloakroom/WC

Lift to the first floor

Bedroom:

14'7 x 9'3 (4.44m x 2.82m).

Ensuite:

6' x 4'4 (1.83m x 1.32m).

Communal Lounge/Dining Room

**Inner Hallway** 

Bedroom:

11'11 x 10'10 (3.63m x 3.3m).

Bedroom:

14'2 x 8'6 (4.31m x 2.59m).

Bedroom:

14'2 x 10'4 (4.31m x 3.15m).

Cloakroom/WC

First Floor

First Floor Landing: 12'2 x 9'11 (3.71m x 3.02m).

Office/Bedroom:

8'1 x 7'4 (2.46m x 2.23m).

Bedroom:

12' x 9'11 (3.65m x 3.02m).

**Shower Room** 

Lift to the ground floor

Bedroom:

11'9 x 10'3 (3.58m x 3.12m).

**Ensuite** 

**Bedroom** 

Ensuite