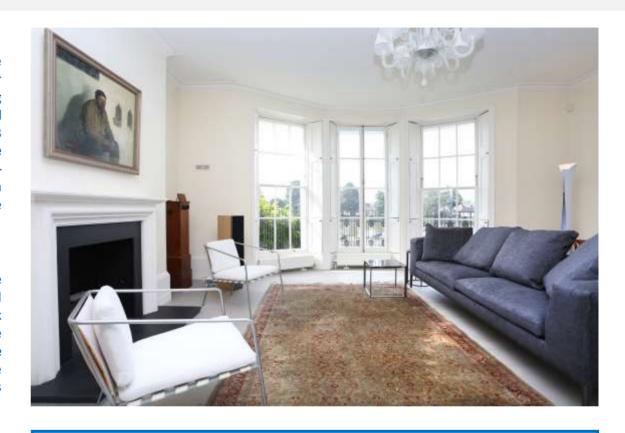

## **Description**

A rare opportunity to reside in this majestic Grade II listed residence situated in prominent position along this historic stretch of the River Thames. Magnolia House is one of Strand on the Green's most imposing properties and enjoys enviable views of the Thames from all principal rooms. Accommodation briefly comprises; 3 reception rooms, 3 bedrooms, 3 bathrooms, fitted kitchen, utility/larder room, office, double garage and a good sized garden. Further benefits include separate self-contained cottage with, kitchen breakfast room, reception room with doors to a terrace overlooking the garden, double bedroom and en suite bathroom.

### **Key information**

- Local Authority: London Borough of Hounslow.
- Internal Area: 3,444 sq. ft. / 319.96 sq. m.
- EPC rating E
- An impressive Grade II listed residence
- Fantastic spot overlooking the River Thames
- Three bedrooms & three bathrooms
- Beautifully fitted kitchen, plus utility/larder room
- Separate office
- Double garage and a great size rear garden
- Highly sought after Strand on the Green location
- Convenient position for Chiswick High Road & both Kew Bridge & Gunnersbury stations