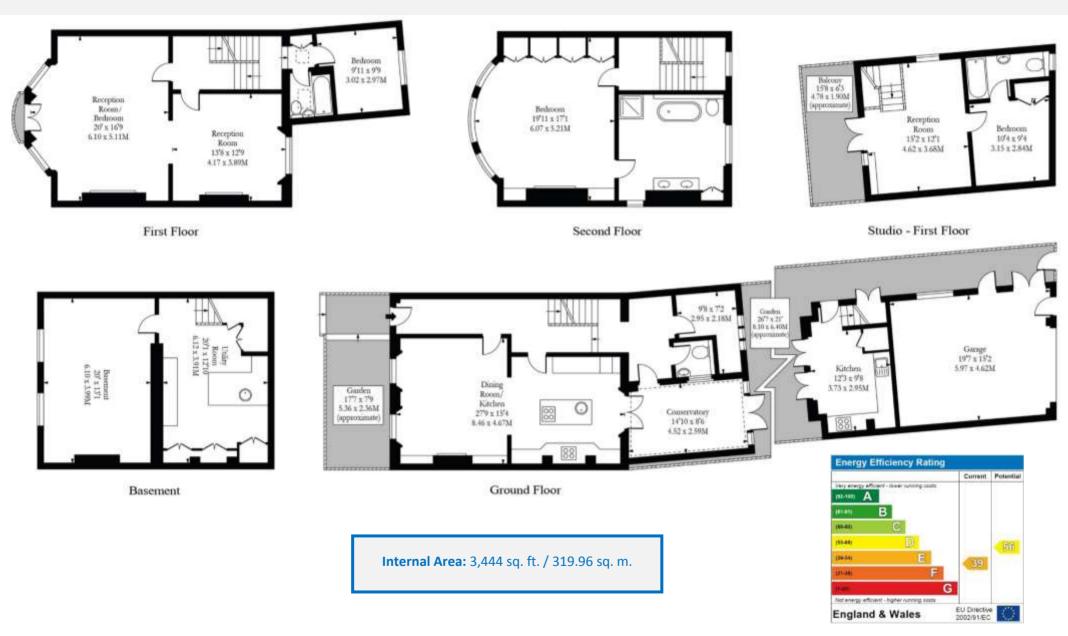

### **Key information**

- Local Authority: London Borough of Hounslow.
- Internal Area: 3,444 sq. ft. / 319.96 sq. m.
- EPC rating E
- An impressive Grade II listed residence
- Fantastic spot overlooking the River Thames
- Three bedrooms & three bathrooms
- Beautifully fitted kitchen, plus utility/larder room
- Separate office
- Double garage and a great size rear garden
- Highly sought after Strand on the Green location
- Convenient position for Chiswick High Road & both Kew Bridge & Gunnersbury stations