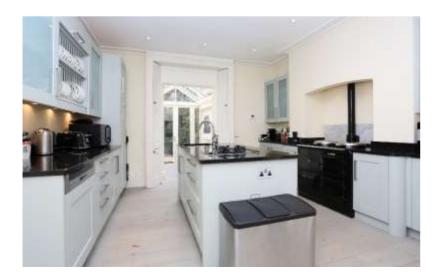

## **Description**

A rare opportunity to reside in this majestic Grade II listed residence situated in prominent position along this historic stretch of the River Thames. Magnolia House is one of Strand on the Green's most imposing properties and enjoys enviable views of the Thames from all principal rooms. Accommodation briefly comprises; 3 reception rooms, 3 bedrooms, 3 bathrooms, fitted kitchen, utility/larder room, office, double garage and a good sized garden. Further benefits include separate self-contained cottage with, kitchen breakfast room, reception room with doors to a terrace overlooking the garden, double bedroom and en suite bathroom.

### **Key information**

- Local Authority: London Borough of Hounslow.
- Internal Area: 3,444 sq. ft. / 319.96 sq. m.
- EPC rating E
- An impressive Grade II listed residence
- Fantastic spot overlooking the River Thames
- Three bedrooms & three bathrooms
- Beautifully fitted kitchen, plus utility/larder room
- Separate office
- Double garage and a great size rear garden
- Highly sought after Strand on the Green location
- Convenient position for Chiswick High Road & both Kew Bridge & Gunnersbury stations