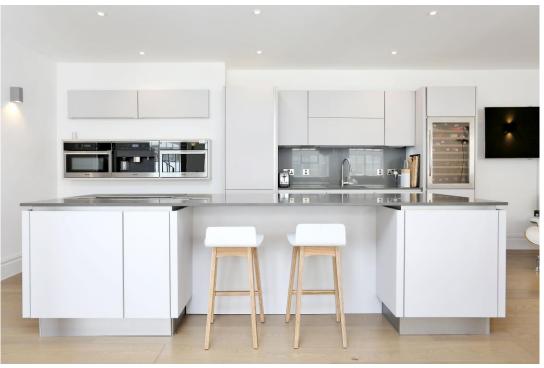

Further accommodation provides an additional shower room, utility room and a superb split-level kitchen/reception room with bespoke fitted kitchen and solid wood flooring. The property also benefits from an allocated off-street parking space, an abundance of natural light and a unique selection of period style features throughout. Turnham Green Tube station is a 10 minute walk and the A4/M4/M3 are all within very easy reach. This one of a kind apartment is rarely available in the West London area and as a result early viewing is highly recommended to avoid disappointment. EPC rating C.