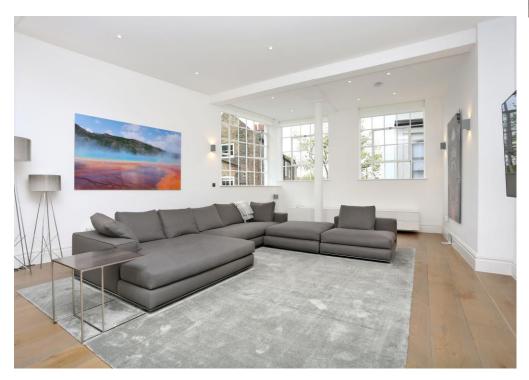

## Lamb Brewery Studios, Chiswick, W4

Situated in a leafy suburb of West London, a "stones throw" from the River Thames, lies this spectacular five double bedroom, five bathroom warehouse style apartment, in excess of 3,800 sq. ft. The building is approached by a cobbled mews linked with historic Church Street & Chiswick Mall. The apartment itself is situated on the first floor with panoramic views of Church Street from the triple aspect 45 ft. reception room. This executive apartment is arranged over three levels and provides an array of possible master bedrooms all of which have their respective en suite bathroom or shower room.

Further accommodation provides an additional shower room, utility room and a superb split-level kitchen/reception room with bespoke fitted kitchen and solid wood flooring. The property also benefits from an allocated off-street parking space, an abundance of natural light and a unique selection of period style features throughout. Turnham Green Tube station is a 10 minute walk and the A4/M4/M3 are all within very easy reach. This one of a kind apartment is rarely available in the West London area and as a result early viewing is highly recommended to avoid disappointment. EPC rating C.