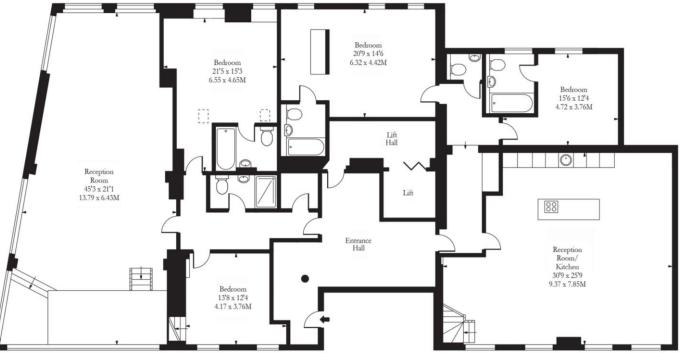

## Floor plan

First Floor

(Excluding Void) Illustration Purposes Only

Whilst every attempt has been made to ensure the accuracy of the floor plan contained here, measurements of doors, windows, rooms and any other items are approximate and no responsibility is taken for any errors, omissions or mis-statements. The plan is for illustrative purposes only, is not to scale and should be used as such by any prospective purchaser.

For identification purposes only. Not to scale.

## **Key information:**

**Local Authority:** London Borough of Hounslow **Internal Area:** 3,886 sq. ft / 361.02 sq. m

**Service Charge:** £1 per square foot per annum approx.

Tenure: Leasehold

**Asking price: £3,500,000** 