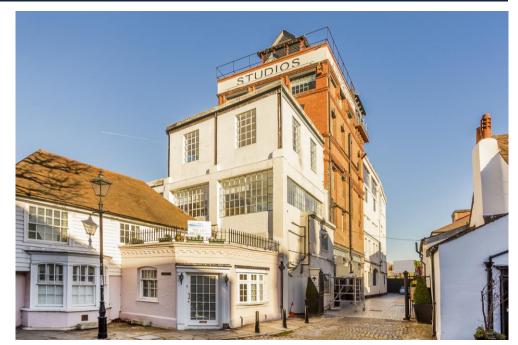

Lamb Brewery Studios, Chiswick, W4

riverhomes.co.uk

## Lamb Brewery Studios, Chiswick, W4

Situated in a leafy suburb of West London, a "stones throw" from the River Thames, lies this spectacular five double bedroom, five bathroom warehouse style apartment, in excess of 3,800 sq. ft. The building is approached by a cobbled mews linked with historic Church Street & Chiswick Mall. The apartment itself is situated on the first floor with panoramic views of Church Street from the triple aspect 45 ft. reception room. This executive apartment is arranged over three levels and provides an array of possible master bedrooms all of which have their respective en suite bathroom or shower room.