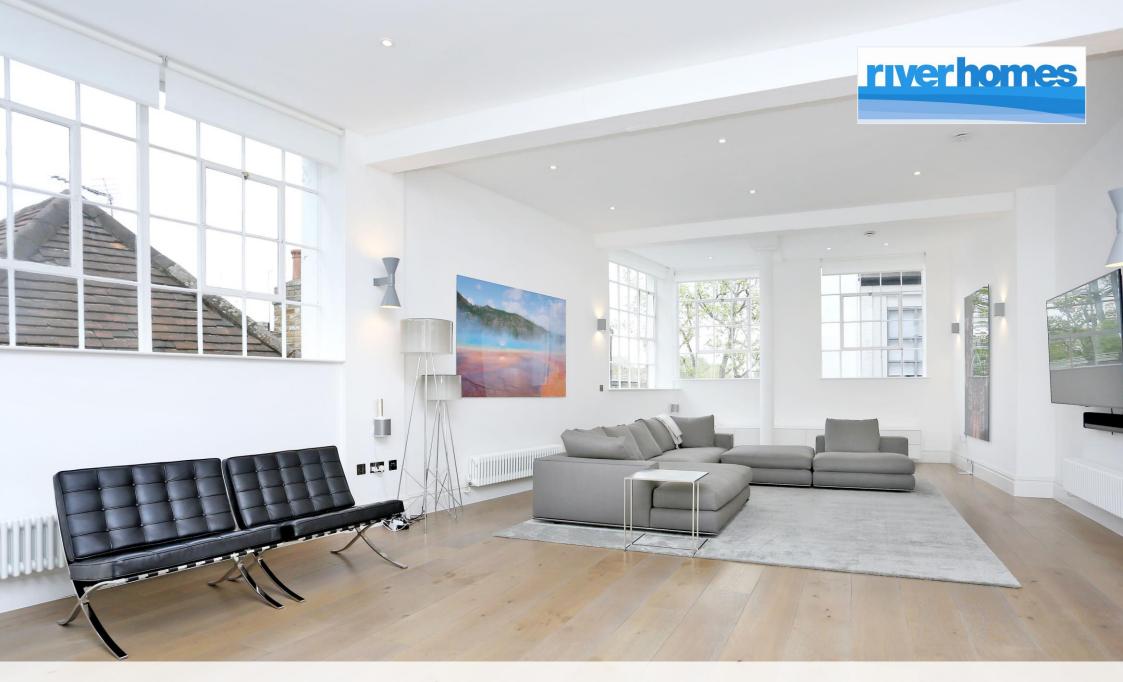

## Lamb Brewery Studios, Chiswick, W4

Situated in a leafy suburb of West London, a "stones throw" from the River Thames, lies this spectacular five double bedroom, five bathroom warehouse style apartment, in excess of 3,800 sq. ft. The building is approached by a cobbled mews linked with historic Church Street & Chiswick Mall. The apartment itself is situated on the first floor with panoramic views of Church Street from the triple aspect 45 ft. reception room. This executive apartment is arranged over three levels and provides an array of possible master bedrooms all of which have their respective en suite bathroom or shower room.

Further accommodation provides an additional shower room, utility room and a superb split-level kitchen/reception room with bespoke fitted kitchen and solid wood flooring. The property also benefits from an allocated off-street parking space, an abundance of natural light and a unique selection of period style features throughout. Turnham Green Tube station is a 10 minute walk and the A4/M4/M3 are all within very easy reach. This one of a kind apartment is rarely available in the West London area and as a result early viewing is highly recommended to avoid disappointment. EPC rating C.