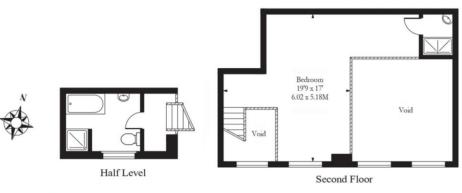

## Floor plan

First Floor

(Excluding Void) Illustration Purposes Only

Whilst every attempt has been made to ensure the accuracy of the floor plan contained here, measurements of doors, windows, rooms and any other items are approximate and no responsibility is taken for any errors, omissions or mis-statements. The plan is for illustrative purposes only, is not to scale and should be used as such by any prospective purchaser.

For identification purposes only. Not to scale.

## **Key information:**

**Local Authority:** London Borough of Hounslow **Internal Area:** 3,886 sq. ft / 361.02 sq. m

**Service Charge:** £1 per square foot per annum approx.

Tenure: Leasehold

**Asking price: £3,500,000** 