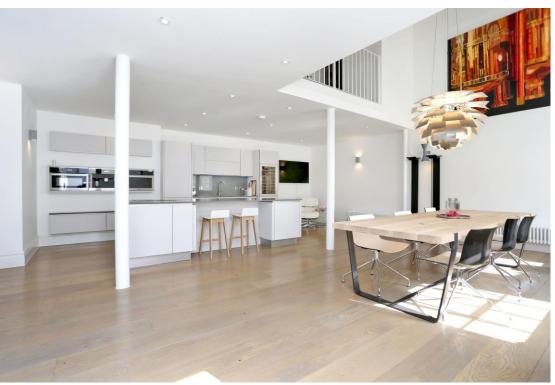

Further accommodation provides an additional shower room, utility room and a superb split-level kitchen/reception room with bespoke fitted kitchen and solid wood flooring. The property also benefits from an allocated off-street parking space, an abundance of natural light and a unique selection of period style features throughout. Turnham Green Tube station is a 10 minute walk and the A4/M4/M3 are all within very easy reach. This one of a kind apartment is rarely available in the West London area and as a result early viewing is highly recommended to avoid disappointment. EPC rating C.