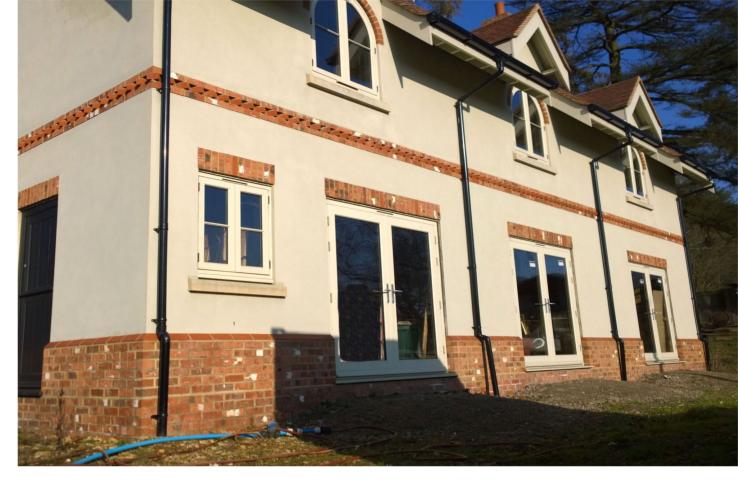

#### Main House

The main property finished externally with traditional brick detailing enjoys four levels of generous accommodation totalling approx. 4500sq ft: which includes a full footprint size basement with a floor plan to accommodate a large open plan/gym area, cinema room, a bedroom, a kitchenette, a shower room and a plant room. The ground floor plan accommodates a 25ft lounge, family room, study, 25ft kitchen/dining room and a boot room with planning permission granted for a new rear extension with a glazed roof lantern. The first floor plan accommodates a very generous 25ft master bedroom with an additional dressing room and en suite bathroom, there are two further double bedrooms on this floor, both with en suites. The second floor plan accommodates a further 2 double bedrooms, a family bathroom and a 25ft hobbies/family room.

Additional planning permission has been granted for the erection of a rear extension with a glazed roof lantern and a double garage.